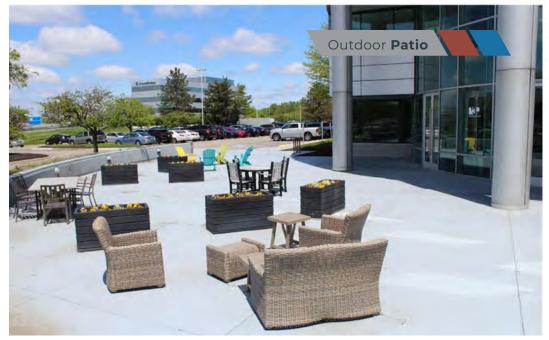

Combining a centralized, commuter-friendly location with modern workplace amenities designed to exceed evolving worklife demands, Meridian Plaza ensures peak productivity, on and off the clock.

- + Available suites range from 1,756 33,765 SF
- + Modern office design with high-end finishes throughout all three buildings
- + Best-in-class amenity package, including training/conference center, fitness center, tenant lounge, outdoor common space, and on-site food service
- + Recent renovations include upgraded fitness center and patios with more common area renovations coming soon
- + Commuter-friendly location immediately north of the of I-465/ US-31 interchange
- + Centrally located within minutes of Carmel retail, dining, lodging and fitness amenities, including quick access to the Monon Trail
- + Building signage available along US Hwy 31
- + Ample surface parking

## Amenities Fit for Today's Workforce

With highly efficient workspaces, a first-class amenity package and newly renovated offerings, Meridan Plaza is fully equipped to help today's bustling workforce tenants stay motivated and moving, no matter what the day throws their way.