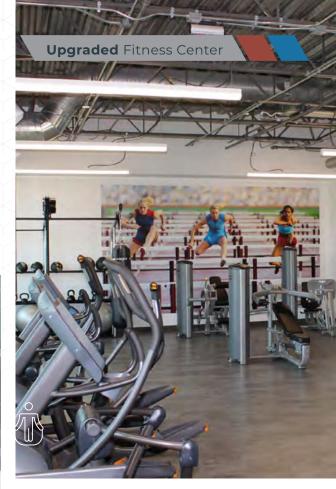

Combining a centralized, commuter-friendly location with modern workplace amenities designed to exceed evolving worklife demands, Meridian Plaza ensures peak productivity, on and off the clock.

- + Available suites range from 1,756 33,765 SF
- + Modern office design with high-end finishes throughout all three buildings
- + Best-in-class amenity package, including training/conference center, fitness center, tenant lounge, outdoor common space, and on-site food service
- + Recent renovations include upgraded fitness center and patios with more common area renovations coming soon
- + Commuter-friendly location immediately north of the of I-465/ US-31 interchange
- + Centrally located within minutes of Carmel retail, dining, lodging and fitness amenities, including quick access to the Monon Trail
- + Building signage available along US Hwy 31
- + Ample surface parking

## Amenities Fit for Today's Workforce

With highly efficient workspaces, a first-class amenity package and newly renovated offerings, Meridan Plaza is fully equipped to help today's bustling workforce tenants stay motivated and moving, no matter what the day throws their way.