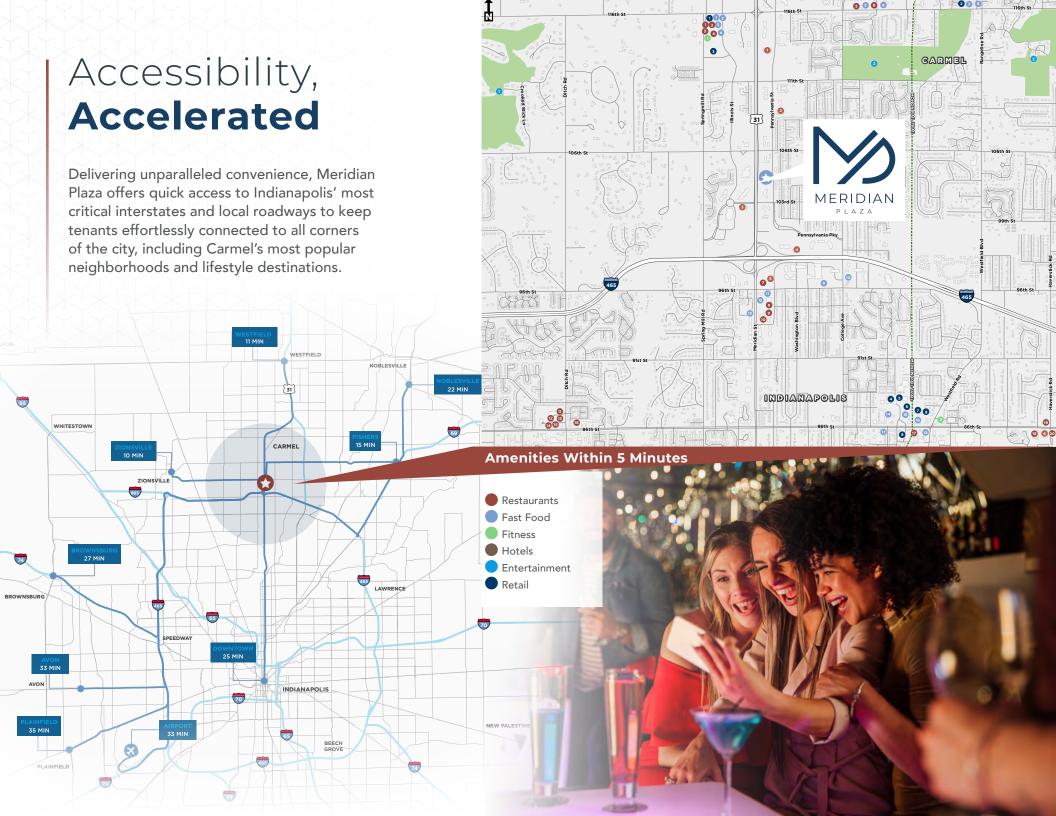

Reimagining the Work-Life Balance

Located less than 30 minutes north of Downtown Indianapolis, Meridian Plaza offers a remarkable Class A office destination within the highly desirable and well-amenitized city of Carmel, IN.

Combining a centralized, commuter-friendly location with modern workplace amenities designed to exceed evolving worklife demands, Meridian Plaza ensures peak productivity, on and off the clock.

- + Available suites range from 1,756 33,765 SF
- + Modern office design with high-end finishes throughout all three buildings
- + Best-in-class amenity package, including training/conference center, fitness center, tenant lounge, outdoor common space, and on-site food service
- + Recent renovations include upgraded fitness center and patios with more common area renovations coming soon
- + Commuter-friendly location immediately north of the of I-465/ US-31 interchange
- + Centrally located within minutes of Carmel retail, dining, lodging and fitness amenities, including quick access to the Monon Trail
- + Building signage available along US Hwy 31
- + Ample surface parking