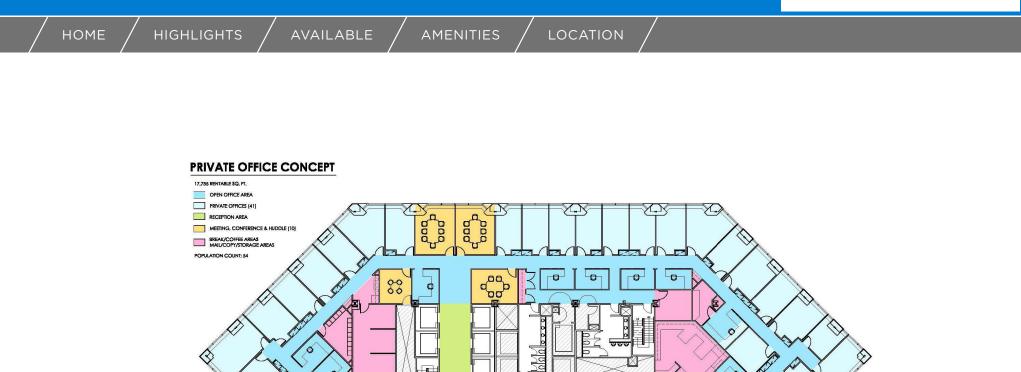

#### Space Available

| Suite Number | Square Footage | Price      | Notes                 |
|--------------|----------------|------------|-----------------------|
| Suite 1900   | 17,689         | \$26.00/sf | Available Immediately |
| Suite 2000   | 17,689         | \$26.00/sf | Available Immediately |
| Suite 2300   | 17,689         | \$26.00/sf | Available Immediately |
| Suite 2400   | 17,689         | \$26.00/sf | Available Immediately |
| Suite 2700   | 17,328         | \$26.00/sf | Available Immediately |
| Suite 2800   | 18,205         | \$26.00/sf | Available Immediately |