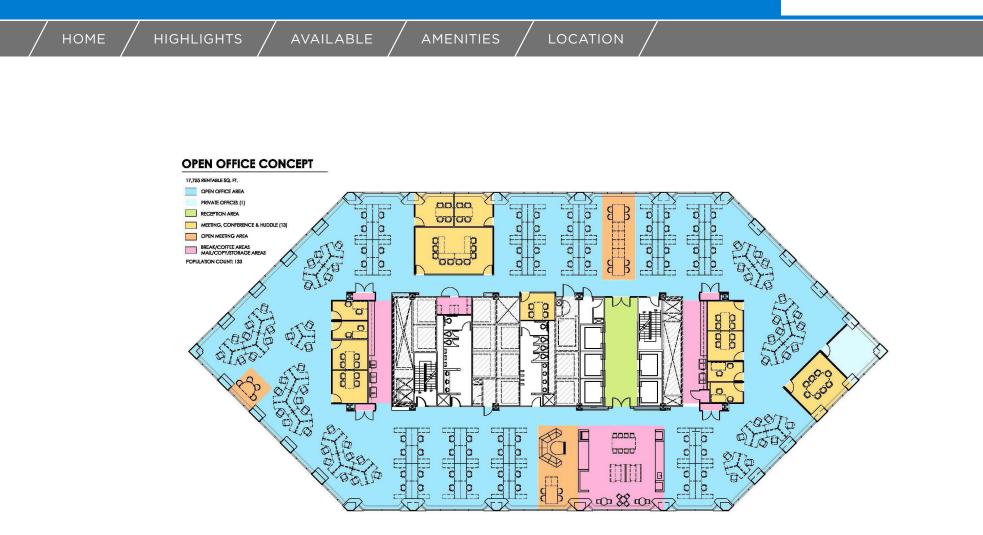

#### Space Available

| Suite Number | Square Footage | Price      | Notes                 |
|--------------|----------------|------------|-----------------------|
| Suite 1900   | 17,689         | \$26.00/sf | Available Immediately |
| Suite 2000   | 17,689         | \$26.00/sf | Available Immediately |
| Suite 2300   | 17,689         | \$26.00/sf | Available Immediately |
| Suite 2400   | 17,689         | \$26.00/sf | Available Immediately |
| Suite 2700   | 17,328         | \$26.00/sf | Available Immediately |
| Suite 2800   | 18,205         | \$26.00/sf | Available Immediately |