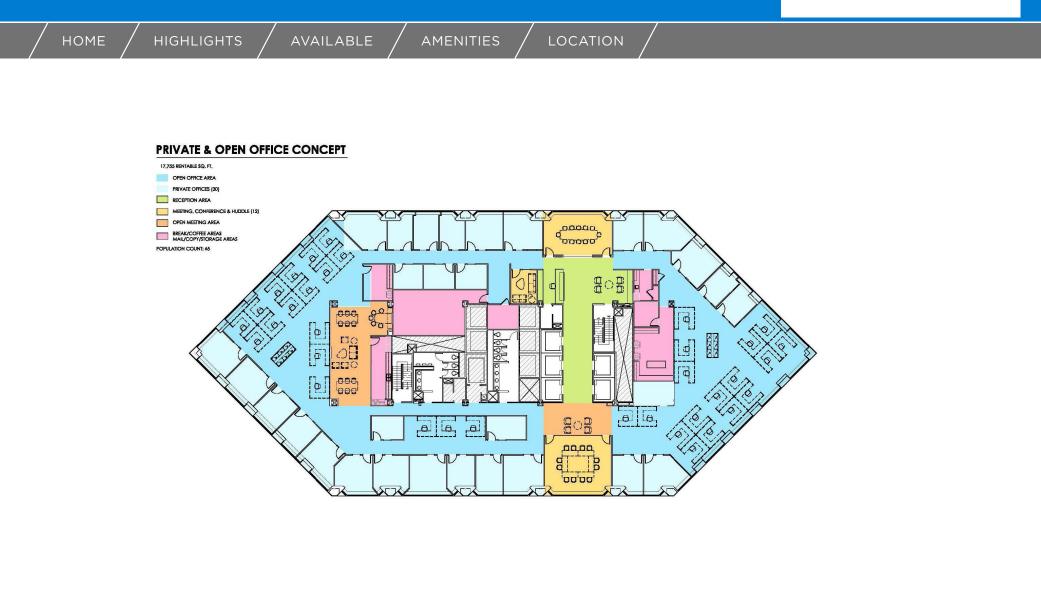

#### Space Available

| Suite Number | Square Footage | Price      | Notes                 |
|--------------|----------------|------------|-----------------------|
| Suite 1900   | 17,689         | \$26.00/sf | Available Immediately |
| Suite 2000   | 17,689         | \$26.00/sf | Available Immediately |
| Suite 2300   | 17,689         | \$26.00/sf | Available Immediately |
| Suite 2400   | 17,689         | \$26.00/sf | Available Immediately |
| Suite 2700   | 17,328         | \$26.00/sf | Available Immediately |
| Suite 2800   | 18,205         | \$26.00/sf | Available Immediately |