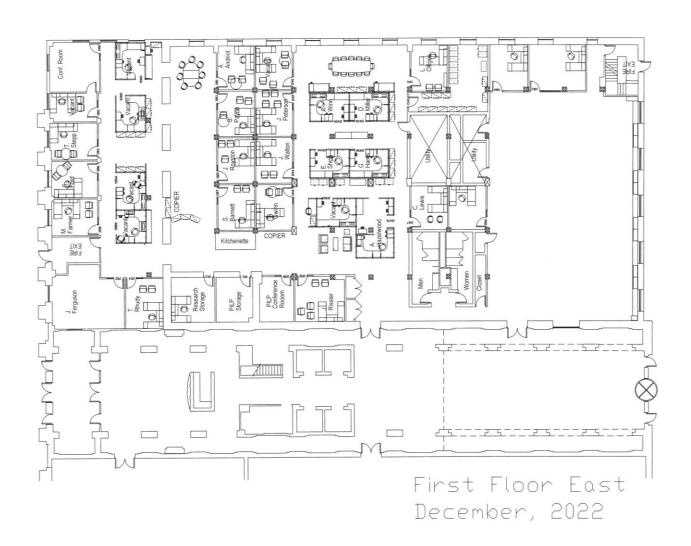

# **FIRST FLOOR PLAN**

# **PROPERTY HIGHLIGHTS**

- Up to 30,856 sf available for lease
  - 1st Floor East: 13,142 sf
  - Mezzanine: 17,714 sf
- Furnished offices/cubicles
- Competitive rates
- Loading dock
- · Awarded "Energy Star" certification