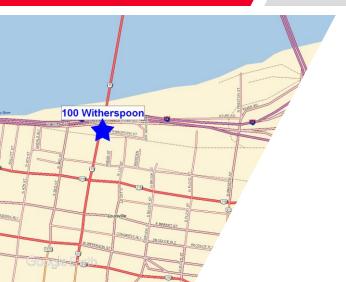

# 100 WITHERSPOON STREET

Louisville, KY 40202

30,856 SF

# **PROPERTY HIGHLIGHTS**

- Up to 30,856 sf available for lease
  - 1st Floor East: 13,142 sf
  - Mezzanine: 17,714 sf
- Furnished offices/cubicles
- Competitive rates
- Loading dock
- · Awarded "Energy Star" certification



#### **PHIL SCHERER**

Senior Director +1 502 589 5150 ext. 234 philscherer@commercialkentucky.com

#### **E.P. SCHERER**

Senior Director +1 502 589 5150 ext. 234 epscherer@commercialkentucky.com

333 E Main Street, Suite 510 Louisville, KY 40202 Main +1 502 589 5150 www.Commercialkentucky.com

©2022 Cushman & Wakefield. All rights reserved. The information contained in this communication is strictly confidential. This information has been obtained from sources believed to be reliable but has not been verified. No warranty or representation, express or implied, is made as to the condition of the property (or properties) referenced herein or as to the accuracy or completeness of the information contained herein, and same is submitted subject to errors, omissions, change of price, rental