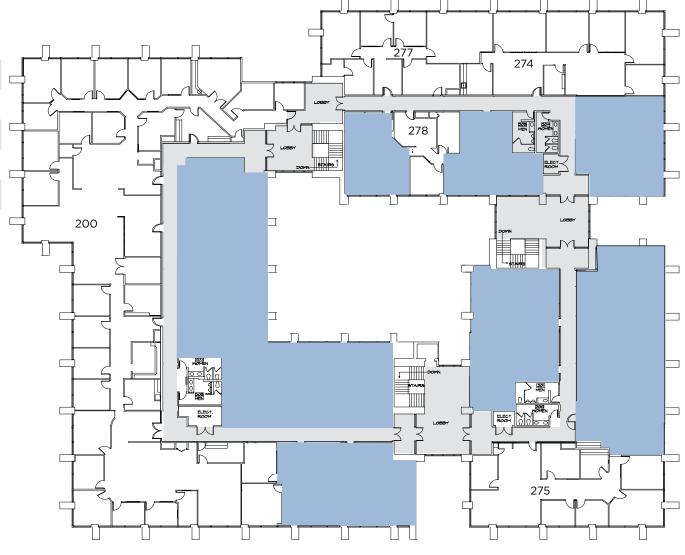

### **Second Floor**

| SUITE | RENTABLE SQUARE FEET             |
|-------|----------------------------------|
| 200   | ±10,349 (Divisible to 1,725 RSF) |
| 274*  | ±2,590                           |
| 275   | ±2,331                           |
| 277*  | ±1,982                           |
| 278   | ±618 (Available in 30 Days)      |

\*Suites 274 and 277 can be combined for ±4,572 RSF