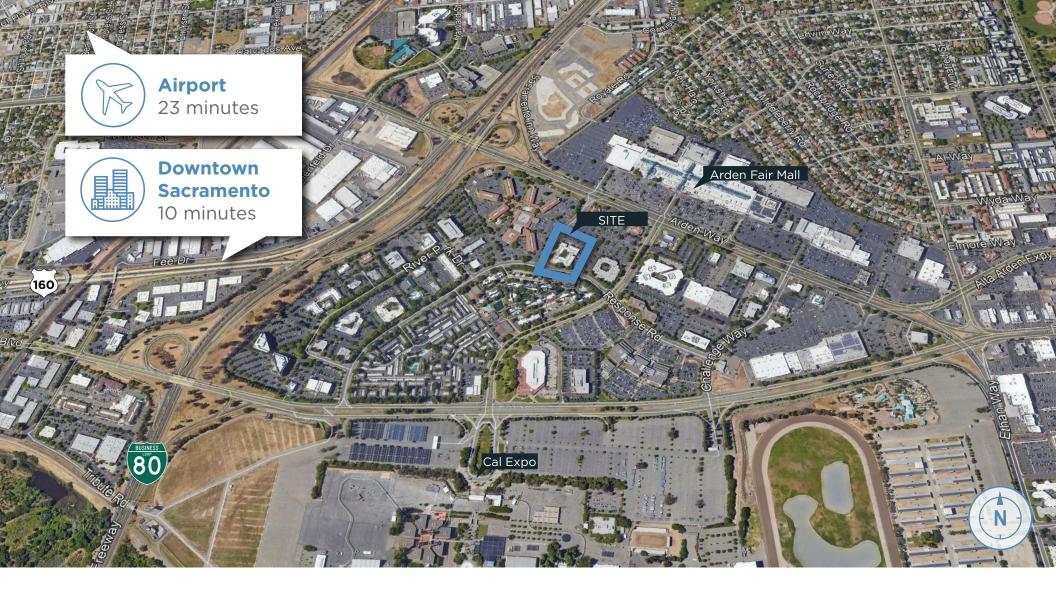

#### PROPERTY INFORMATION

- Asking Rate: \$1.75 PSF with full service
- · Beautiful atrium office setting
- Across the street from Arden Fair Mall
- Excellent proximity to numerous retail
  & dining amenities
- Great access to Business 80 & Highway 160
- 4.0/1,000 SF parking ratio
- On-site common area conference room