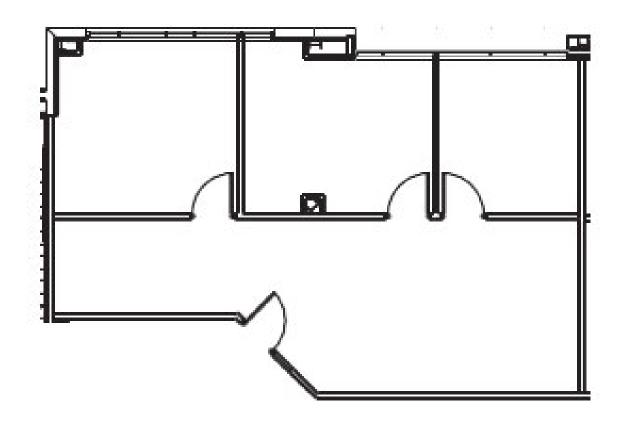

FOLSOM, CA

FLOOR PLAN

SUITE 170 | ± 1,221 RSF

FOLSOM, CA

SUITE 180 | ± 1,035 RSF

FOLSOM, CA

SUITE 205 | ± 1,266 RSF

FOLSOM, CA