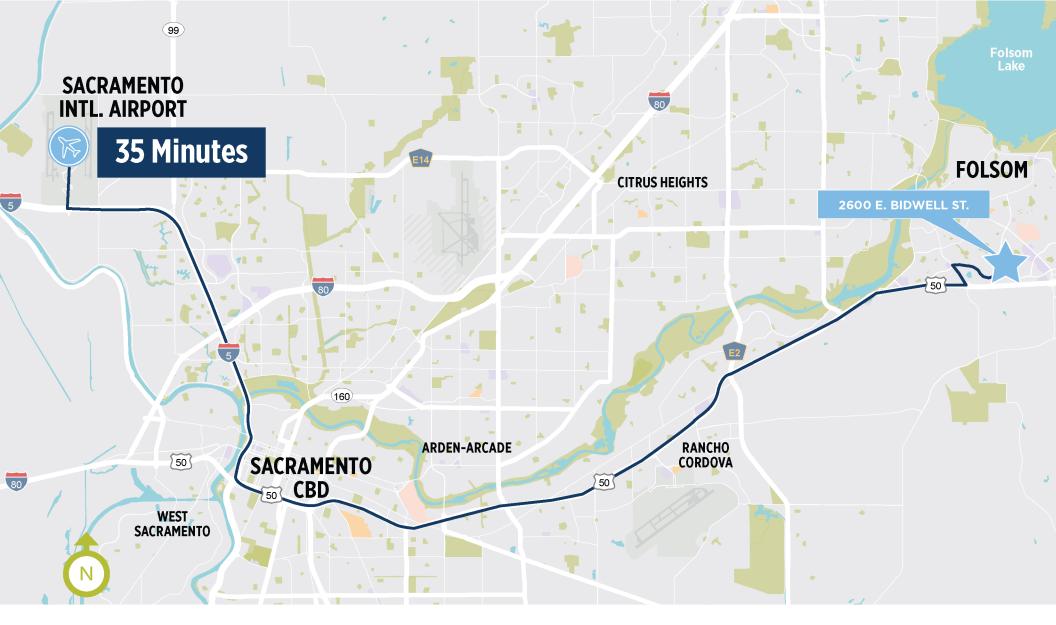

# PROPERTY FEATURES

- Two story ±40,000 SF multi-tenant office building located 1 mile north of Highway 50 off East Bidwell Street in Folsom
- Parking ratio of 4 per 1,000 SF
- Numerous nearby restaurants, banking & shopping options
- Common-area break room on second floor