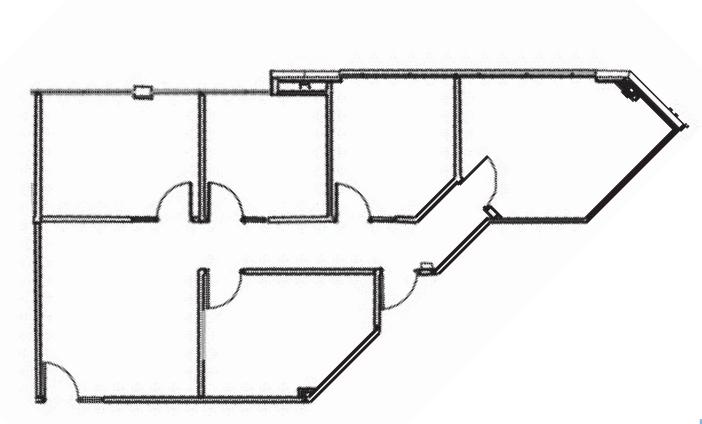

FOLSOM, CA

FLOOR PLAN

SUITE 170 | ± 1,221 RSF

FOLSOM, CA

SUITE 180 | ± 1,035 RSF

FOLSOM, CA

SUITE 205 | ± 1,266 RSF

FOLSOM, CA