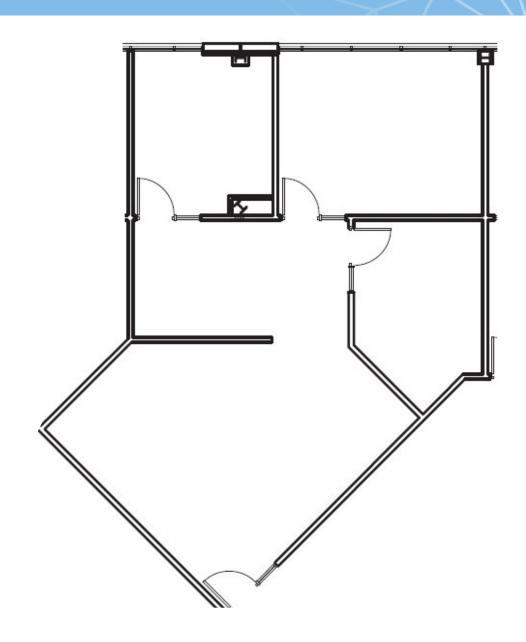

FOLSOM, CA

FLOOR PLAN

SUITE 170 | ± 1,221 RSF

FOLSOM, CA

SUITE 180 | ± 1,035 RSF

FOLSOM, CA

SUITE 205 | ± 1,266 RSF

FOLSOM, CA