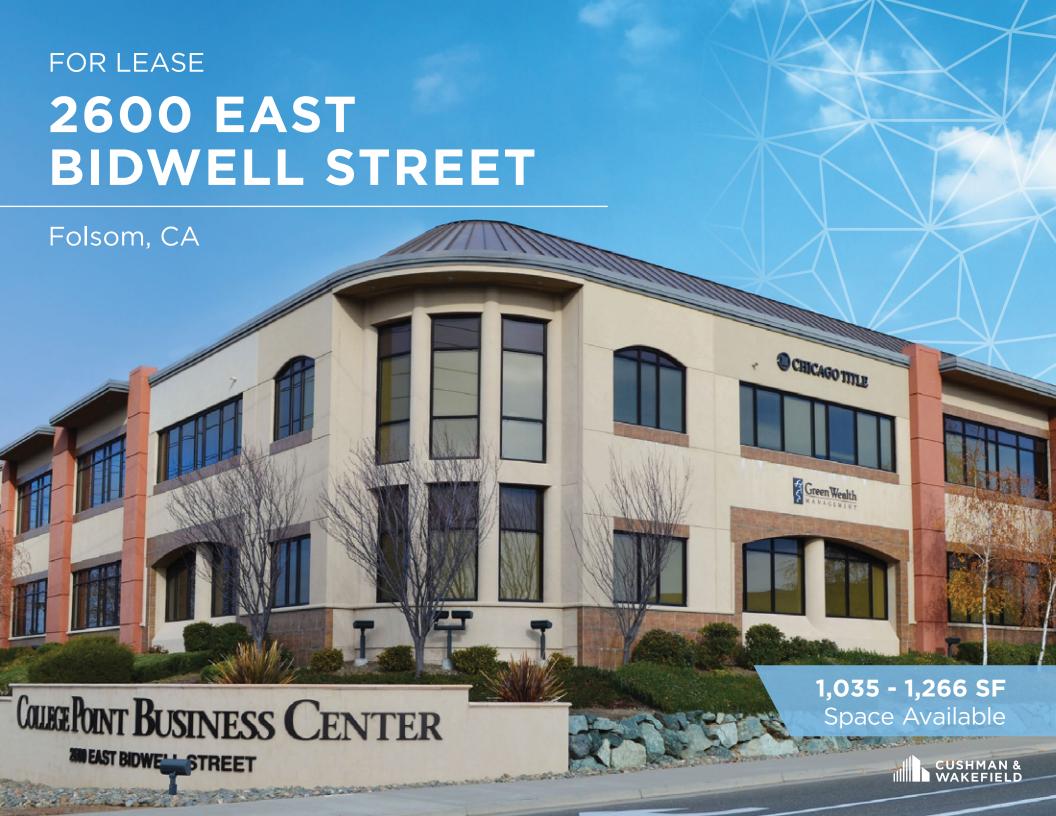

FOLSOM, CA

# PROPERTY FEATURES

- Two story ±40,000 SF multi-tenant office building located 1 mile north of Highway 50 off East Bidwell Street in Folsom
- Parking ratio of 4 per 1,000 SF
- Numerous nearby restaurants, banking & shopping options
- Common-area break room on second floor