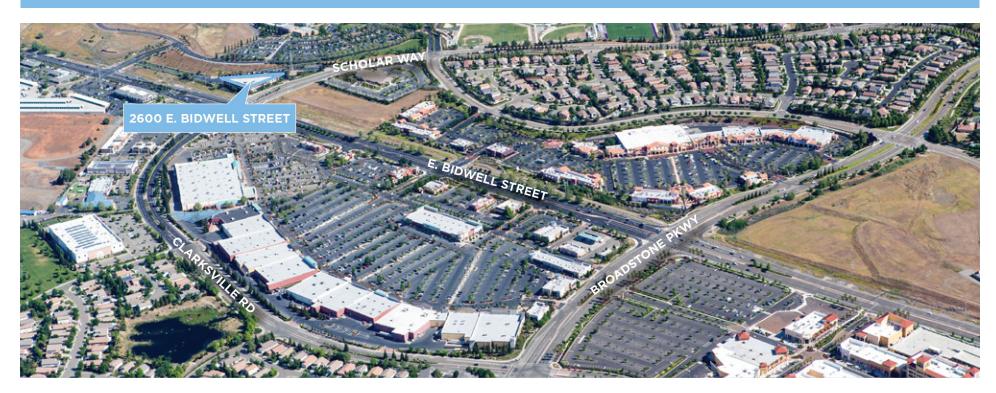

# **AMENITY**

# MAP

FOLSOM GATEWAY
Courtyard by Marriott
Staples
Leatherby's
REI
Ulta Beauty
PetSmart
Olive Garden

PALLADIO SHOPPING CENTER
Mas Taco Bar
Panera Bread
Barnes & Noble
Dave & Busters
Buckhorn BBQ & Grill
Nordstrom Rack
Iron Horse Tavern

BROADSTONE PLAZA
Michaels
Marshalls
Ross
Old Navy
Five Below
Chick-fil-A
Buffalo Wild Wings

BROADSTONE MARKETPLACE
CVS Pharmacy
Party City
European Wax Center
Jack's Urban Eats
Thai Paradise
Temple Coffee Roasters
BJ's Restaurant & Brewhouse