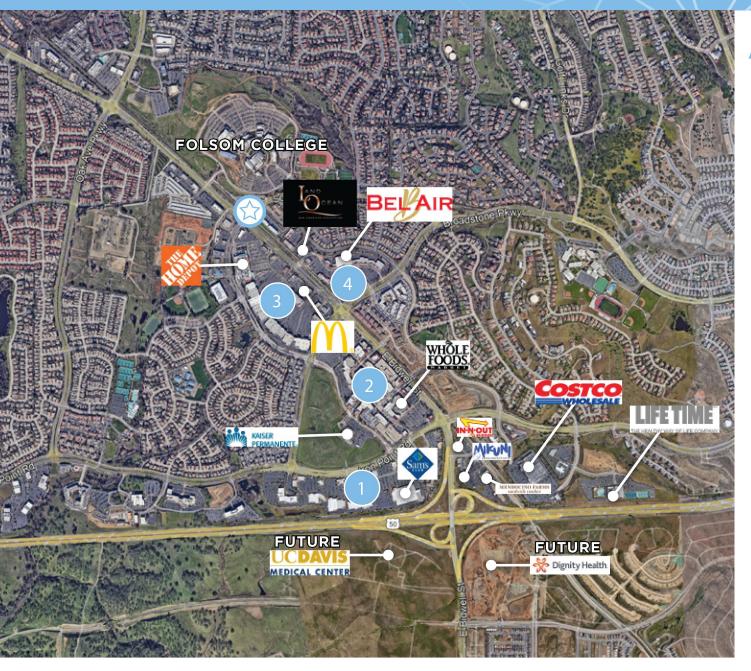

# **AMENITY**

# MAP

FOLSOM GATEWAY
Courtyard by Marriott
Staples
Leatherby's
REI
Ulta Beauty
PetSmart
Olive Garden

PALLADIO SHOPPING CENTER
Mas Taco Bar
Panera Bread
Barnes & Noble
Dave & Busters
Buckhorn BBQ & Grill
Nordstrom Rack
Iron Horse Tavern

BROADSTONE PLAZA
Michaels
Marshalls
Ross
Old Navy
Five Below
Chick-fil-A
Buffalo Wild Wings

BROADSTONE MARKETPLACE
CVS Pharmacy
Party City
European Wax Center
Jack's Urban Eats
Thai Paradise
Temple Coffee Roasters
BJ's Restaurant & Brewhouse