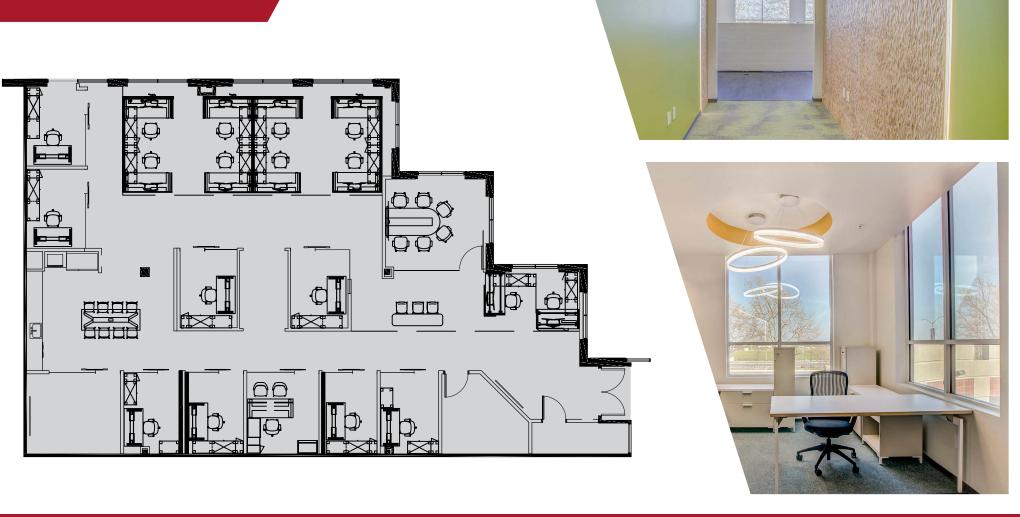

AVAILABLE SUBLEASE SUITE 250 ±3,412 RSF

mark.tabak@cushwake.com

### POTENTIAL PLUG & PLAY OPPORTUNITY WITH OVER \$150 PRSF IN TENANT IMPROVEMENTS IN 2020

- Suite 250 | ±3,412 RSF
- Master Lease Expires- 7/8/2026
- Asking Rate-\$2.25 Fully Serviced
- Great mix of private offices, open area, meeting and collaborative space.
- LEED Silver Building
- Immediate Freeway Access

## SUITE 250 ±3,412 RSF