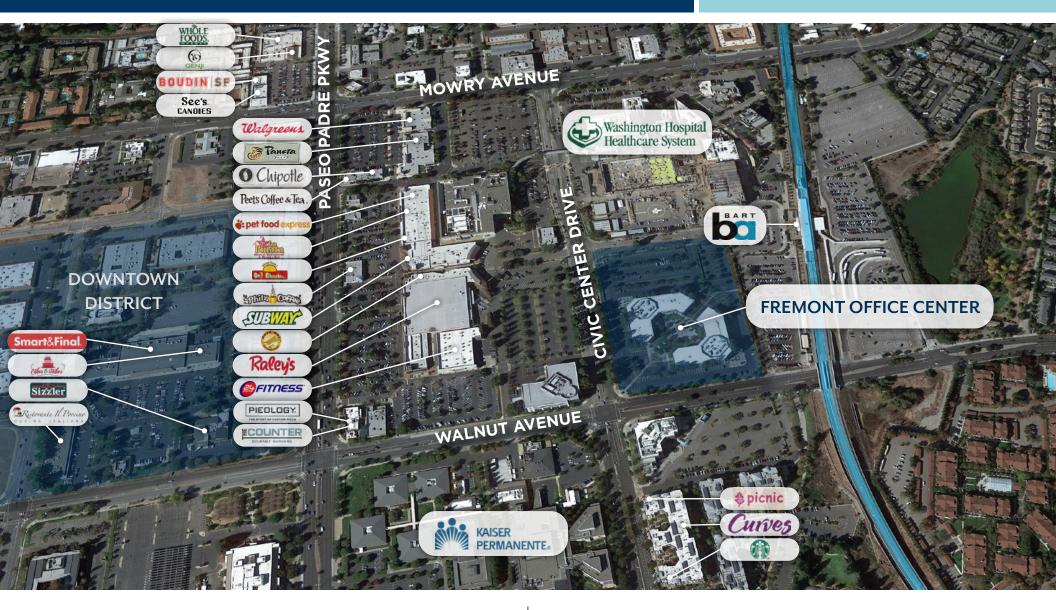

#### IDEAL LOCATION

Fremont Office Center is located within walking distance to numerous restaurants, retailers, and many other nearby amenities. With BART located adjacent to the property, Fremont Office Center offers excellent transportation options.