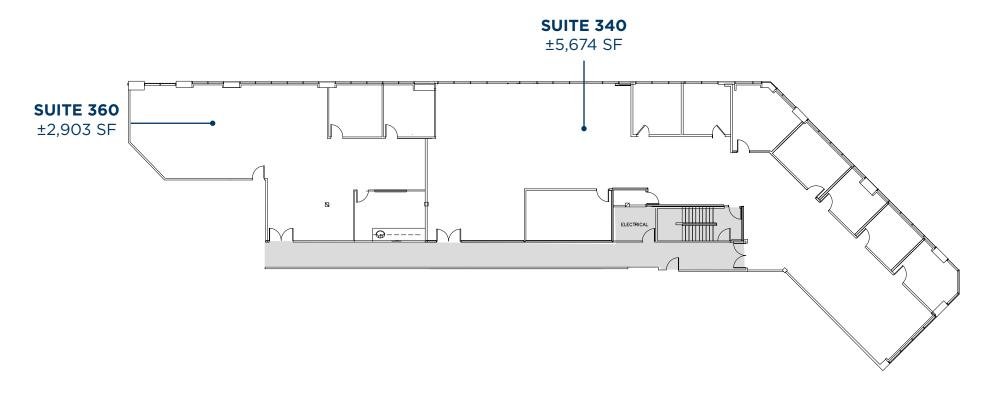

## **39300 CIVIC CENTER DRIVE SUITE 360**

±2,903 SF

LEASES THROUGH FEBRUARY 28, 2027

### **39300 CIVIC CENTER DRIVE SUITE 340**

±5,674 SF

LEASES THROUGH FEBRUARY 28, 2027

### 39300 CIVIC CENTER DRIVE SUITES 340-360

±8,577 TOTAL SF

LEASES THROUGH FEBRUARY 28, 2027