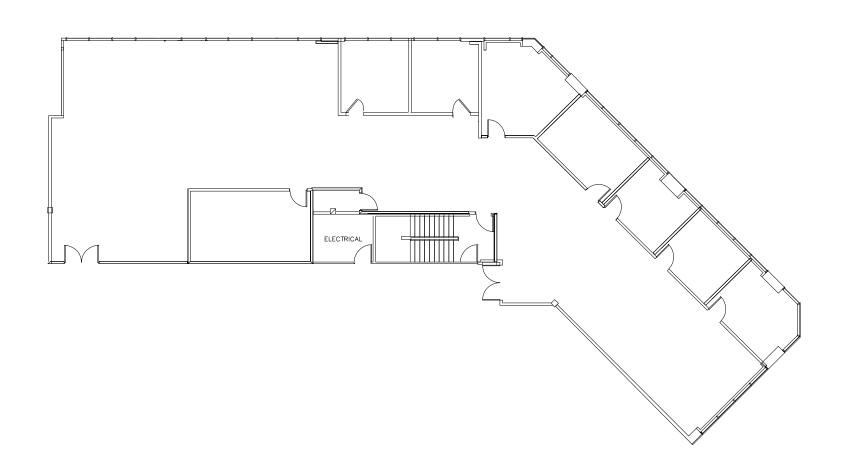

## **39300 CIVIC CENTER DRIVE SUITE 360**

±2,903 SF

LEASES THROUGH FEBRUARY 28, 2027

### **39300 CIVIC CENTER DRIVE SUITE 340**

±5,674 SF

LEASES THROUGH FEBRUARY 28, 2027

### 39300 CIVIC CENTER DRIVE SUITES 340-360

±8,577 TOTAL SF

LEASES THROUGH FEBRUARY 28, 2027