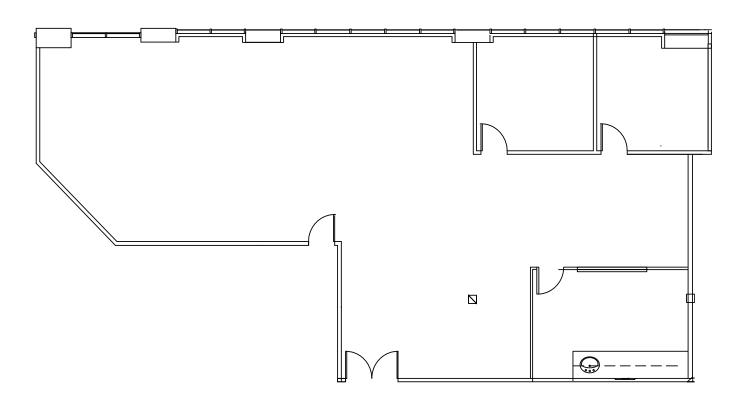

## 2201 WALNUT AVENUE SUITE 100

±2,871 SF

### 2201 WALNUT AVENUE SUITE 110

±3,334 SF

### 2201 WALNUT AVENUE SUITE 100-110

**SUITE 100-110** ±6,205 TOTAL SF **SUITE 100** ±2,871 SF **SUITE 110** ±3,334 SF ---