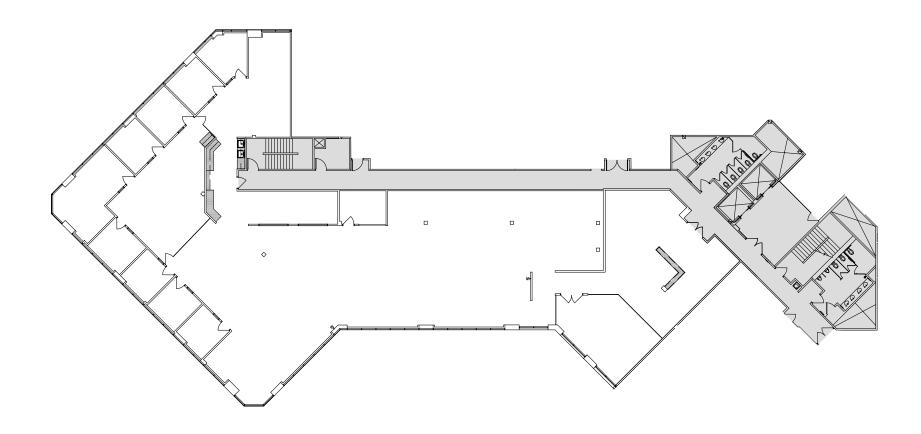

### **AVAILABILITY**

| BUILDING                 | SUITE      | AVAILABLE SQUARE FOOTAGE | MAXIMUM CONTIGUOUS SQUARE FOOTAGE |
|--------------------------|------------|--------------------------|-----------------------------------|
| 2201 Walnut Avenue       | <u>100</u> | 2,871                    | 6,205                             |
| 39300 Civic Center Drive | <u>360</u> | 2,903                    | 8,577                             |
| 2201 Walnut Avenue       | <u>110</u> | 3,334                    | 6,205                             |
| 39300 Civic Center Drive | <u>340</u> | 5,674                    | 8,577                             |
| 2201 Walnut Avenue       | 100-110    | 6,205                    | 6,205                             |
| 39300 Civic Center Drive | 340-360    | 8,577                    | 8,577                             |
| 2201 Walnut Avenue       | <u>310</u> | 11,081                   |                                   |

## 2201 WALNUT AVENUE SUITE 100

±2,871 SF

## **39300 CIVIC CENTER DRIVE SUITE 360**

±2,903 SF

LEASES THROUGH FEBRUARY 28, 2027

### 2201 WALNUT AVENUE SUITE 110

±3,334 SF

### **39300 CIVIC CENTER DRIVE SUITE 340**

±5,674 SF

LEASES THROUGH FEBRUARY 28, 2027

### 2201 WALNUT AVENUE SUITE 100-110

**SUITE 100-110** ±6,205 TOTAL SF **SUITE 100** ±2,871 SF **SUITE 110** ±3,334 SF ---

### 39300 CIVIC CENTER DRIVE SUITES 340-360

±8,577 TOTAL SF

LEASES THROUGH FEBRUARY 28, 2027

## 2201 WALNUT AVENUE SUITE 310

±11,081 SF