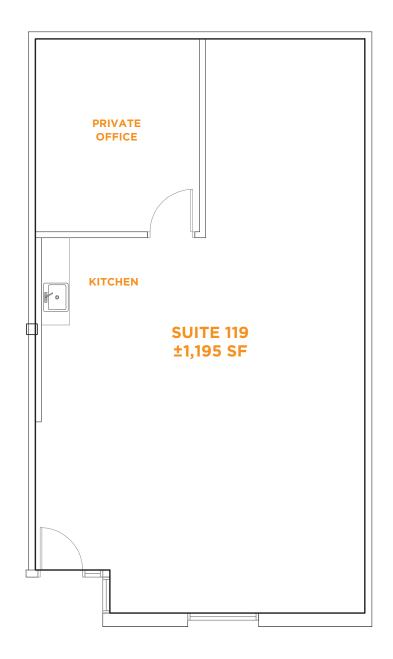

ABLE



Jon DeCoite | jon.decoite@cushwake.com

Colin Feichtmeir | colin.feichtmeir@cushwake.com





## HIGHLIGHTS

- Central Downtown Sunnyvale Location
- Market Ready Improvements Complete
- Updated Landscaping
- Outdoor Patio Areas
- Adjacent to Sunnyvale Caltrain Station
- Walking Distance to Numerous Restaurants and Retail
- Close Proximity to Sunnyvale CityLine
- Convenient Access to Highways 101, 85, 237 & 280 and Central Expressway
- 2.63/1,000 Parking
- Reserved Parking for Tenants



### OPEN-AIR COURTYARDS



### PRIVATE ON-SUITE BALCONIES



# WELLNESS & OUTDOOR AMENITIES



### OUTDOOR PATIO



### OUTDOOR BREEZEWAYS



#### SUITE 106: ±2,285 SF

Available Now









**PLUG N PLAY** 



SUITE 115: ±2,390 SF

Available 3/16/2025





### SUITE 119: ±1,195 SF

Available Now





#### SUITE 301 & 304

Available Now



±7,799 SF

FIREHOUSE GRILL & BREWERY TAVERNA BISTRO MEZZE TURKISH BBQ K TEA RIVER ROCK TAPROOM CHEF YU CHINESE METRO CITY TUMERIC CHOCOLATIER DESIREE RAMEN SEAS TAO TAO CHINESE LILY'S MAC'S

MURPH

THE OXFORD VINO VINO POKI BOWL DISH DASH BEAN SCENE CAFE GUMBA'S ITALIAN BELLA ROMA SIAM TASTE THAI ROBERTO'S CANTINA ROK BISTRO IL POSTALE COFFEE & MORE ORANGETHEORY FITNESS STARBUCKS NOM BURBER TAP'T THE PROLIFIC OVEN CITY PLACE WINE BAR BEACH HUT DELI

WHÔLE FOODS, THEATRES

> ±268,245 OF FUTURE RETAIL

PHOEVER FLYWHEEL SPORTS KABEL AFGHAN CUISINE

PHILZ COFFEE VITALITY BOWL THE DON'S DELI SAJJ MEDITERRANEAN

#### **ADJACENT TO SUNNYVALE CALTRAIN & MURPHY SQUARE RETAIL**

**Caltrain** 

S MATHILDA AVE



# MURPHY SQUARE 111 w. evelyn ave. sunnyvale,