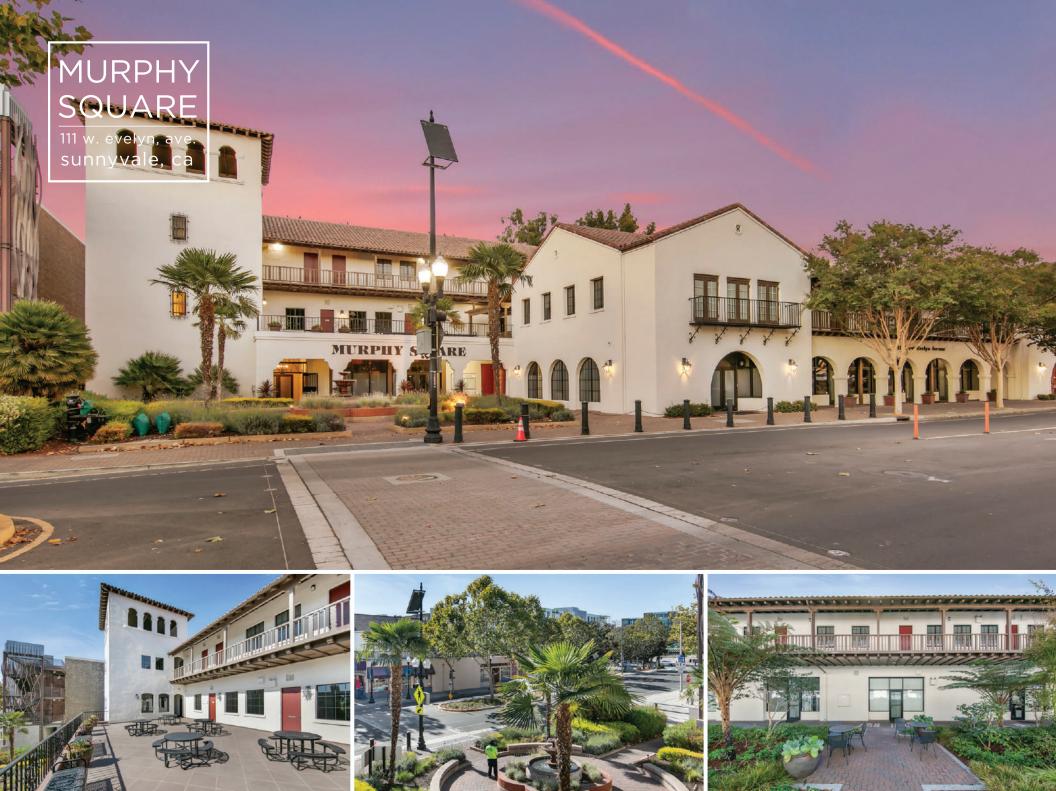

# MURPHY SQUARE 111 w. evelyn ave.

unnyvale, ca

FOR LEASE CENTRAL DOWNTOWN SUNNYVALE OFFICE **±1,195 - ±7,799 SQUARE FEET** 

MURPHY SQUARE

PLUG N PLAY SUITE AVAILABLE

Jon DeCoite | jon.decoite@cushwake.com

## HIGHLIGHTS

- Central Downtown Sunnyvale Location
- Market Ready Improvements Complete
- Updated Landscaping
- Outdoor Patio Areas
- Adjacent to Sunnyvale Caltrain Station
- Walking Distance to Numerous Restaurants and Retail
- Close Proximity to Sunnyvale CityLine
- Convenient Access to Highways 101, 85, 237 & 280 and Central Expressway
- 2.63/1,000 Parking
- Reserved Parking for Tenants