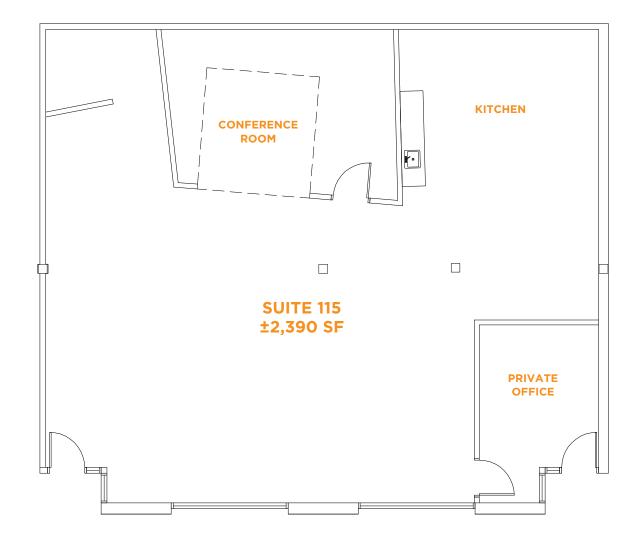

#### SUITE 106: ±2,285 SF

Available Now

**PLUG N PLAY** 

SUITE 115: ±2,390 SF

Available 3/16/2025