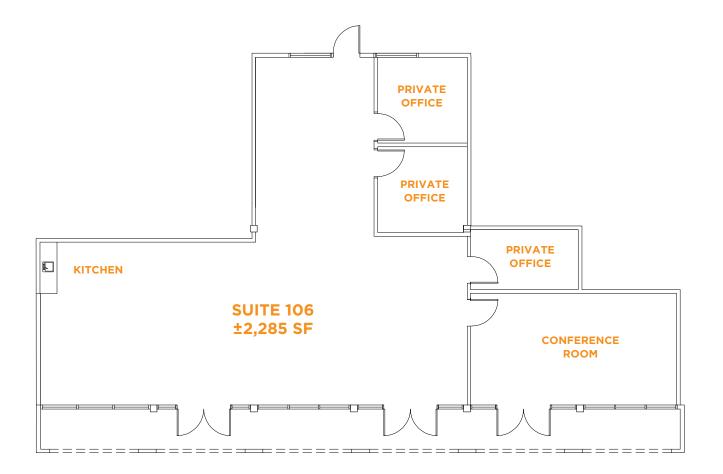

#### SUITE 106: ±2,285 SF

Available Now

**PLUG N PLAY** 

SUITE 115: ±2,390 SF

Available 3/16/2025