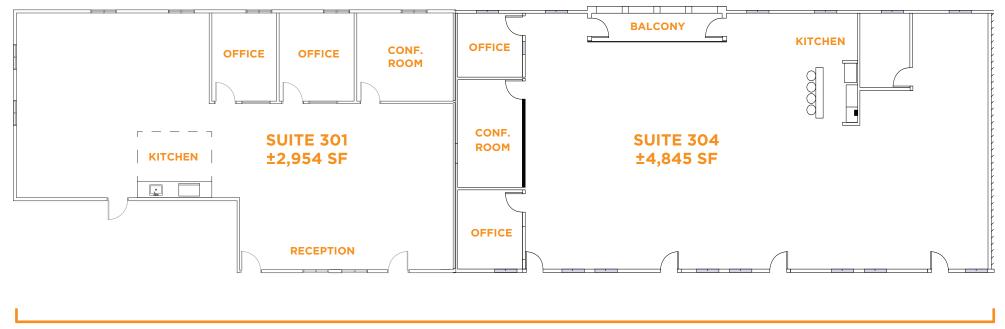

#### SUITE 301 & 304

Available Now

±7,799 SF

FIREHOUSE GRILL & BREWERY TAVERNA BISTRO MEZZE TURKISH BBQ K TEA RIVER ROCK TAPROOM CHEF YU CHINESE METRO CITY TUMERIC CHOCOLATIER DESIREE RAMEN SEAS TAO TAO CHINESE LILY'S MAC'S