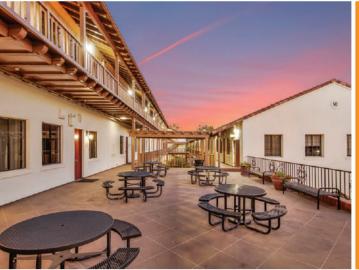

# MURPHY SQUARE 111 w. evelyn ave.

unnyvale, ca

FOR LEASE CENTRAL DOWNTOWN SUNNYVALE OFFICE **±1,195 - ±7,799 SQUARE FEET** 

MURPHY SQUARE

PLUG N PLAY SUITE AVAILABLE



Jon DeCoite | jon.decoite@cushwake.com

Colin Feichtmeir | colin.feichtmeir@cushwake.com





## HIGHLIGHTS

- Central Downtown Sunnyvale Location
- Market Ready Improvements Complete
- Updated Landscaping
- Outdoor Patio Areas
- Adjacent to Sunnyvale Caltrain Station
- Walking Distance to Numerous Restaurants and Retail
- Close Proximity to Sunnyvale CityLine
- Convenient Access to Highways 101, 85, 237 & 280 and Central Expressway
- 2.63/1,000 Parking
- Reserved Parking for Tenants



### OPEN-AIR COURTYARDS



### PRIVATE ON-SUITE BALCONIES



# WELLNESS & OUTDOOR AMENITIES



### OUTDOOR PATIO



### OUTDOOR BREEZEWAYS



#### SUITE 106: ±2,285 SF

Available Now









**PLUG N PLAY** 



SUITE 115: ±2,390 SF

Available 3/16/2025





### SUITE 119: ±1,195 SF

Available Now





#### SUITE 301 & 304

Available Now



±7,799 SF

FIREHOUSE GRILL & BREWERY TAVERNA BISTRO MEZZE TURKISH BBQ K TEA RIVER ROCK TAPROOM CHEF YU CHINESE METRO CITY TUMERIC CHOCOLATIER DESIREE RAMEN SEAS TAO TAO CHINESE LILY'S MAC'S

MURPH

THE OXFORD VINO VINO POKI BOWL DISH DASH BEAN SCENE CAFE GUMBA'S ITALIAN BELLA ROMA SIAM TASTE THAI ROBERTO'S CANTINA ROK BISTRO IL POSTALE COFFEE & MORE ORANGETHEORY FITNESS STARBUCKS NOM BURBER TAP'T THE PROLIFIC OVEN CITY PLACE WINE BAR BEACH HUT DELI

WHÔLE FOODS, THEATRES

> ±268,245 OF FUTURE RETAIL

PHOEVER FL