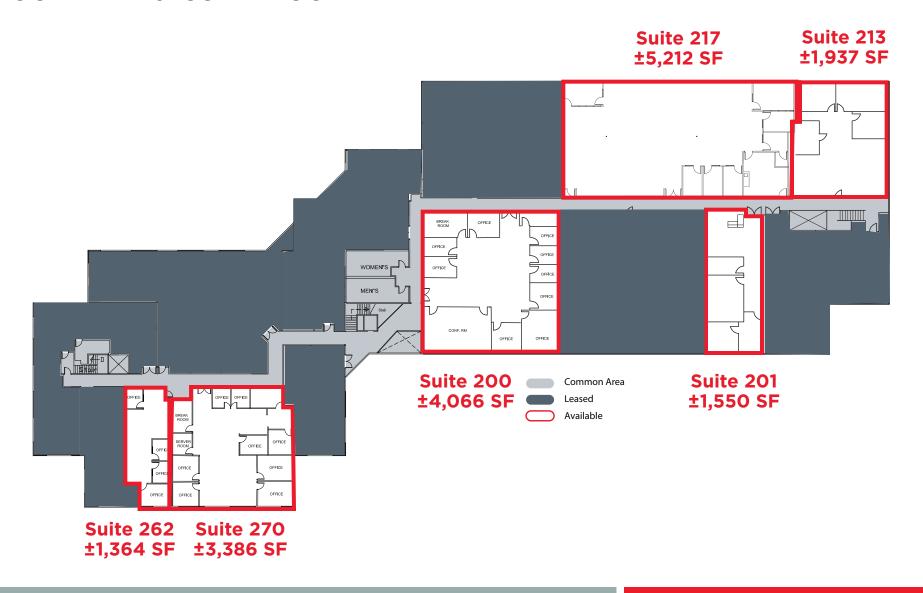

### FLOOR PLAN - FIRST FLOOR

1601 S. DE ANZA BOULEVARD, CUPERTINO

FLOOR PLAN - SECOND FLOOR

1601 S. DE ANZA BOULEVARD, CUPERTINO