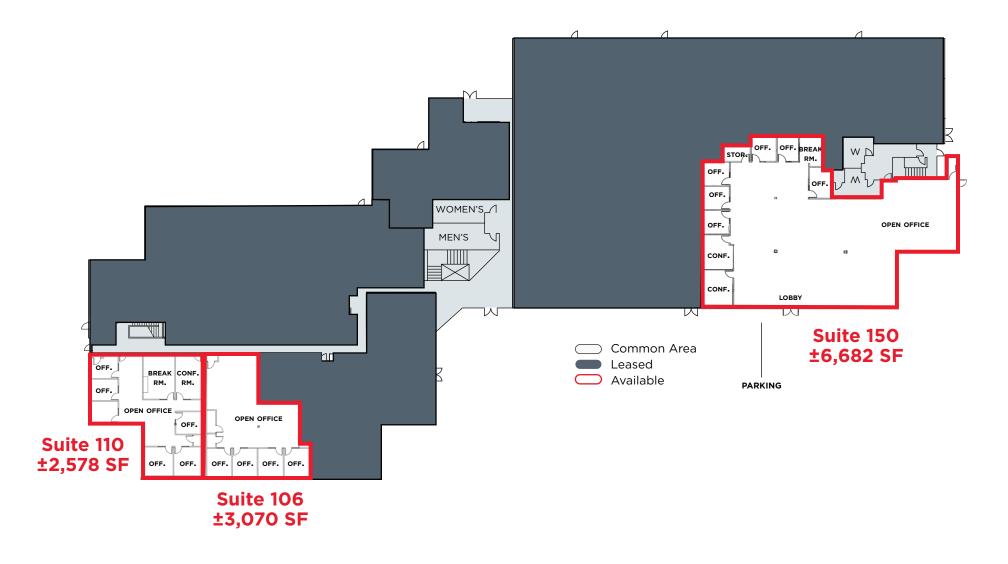

### FLOOR PLAN - FIRST FLOOR

1601 S. DE ANZA BOULEVARD, CUPERTINO

FLOOR PLAN - SECOND FLOOR

1601 S. DE ANZA BOULEVARD, CUPERTINO