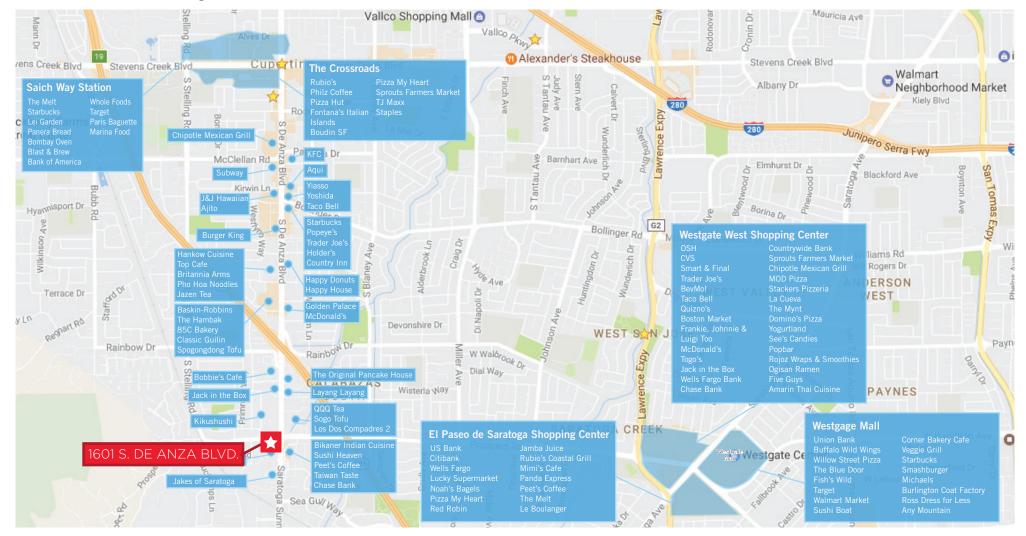

1601 S. DE ANZA BOULEVARD, CUPERTINO

#### PROPERTY HIGHLIGHTS

- Two-Story Multi-Tenant Office Building
- Easy Access to Highways 280 & 85
- 9' 10' Ceiling Height
- High Image Location
- Extensive Window Line
- Special Exterior Building Signage
- Numerous Amenities Nearby
- Outdoor Park-Like Collaboration/Seating Area
- 3.3/1,000+ Parking

#### FIRST FLOOR HIGHLIGHTS

- Private Entrance
- Exclusive Building Signage
- New Market Ready Improvements
- Open Office Concept
- Privates, Break Room & Conference Rooms
- Corner Unit with Great Window Line
- Monument Signage on S. De Anza Boulevard





1601 S. DE ANZA BOULEVARD, CUPERTINO

### FLOOR PLAN - FIRST FLOOR



1601 S. DE ANZA BOULEVARD, CUPERTINO

FLOOR PLAN - SECOND FLOOR



1601 S. DE ANZA BOULEVARD, CUPERTINO

### **AREA AMENITIES**