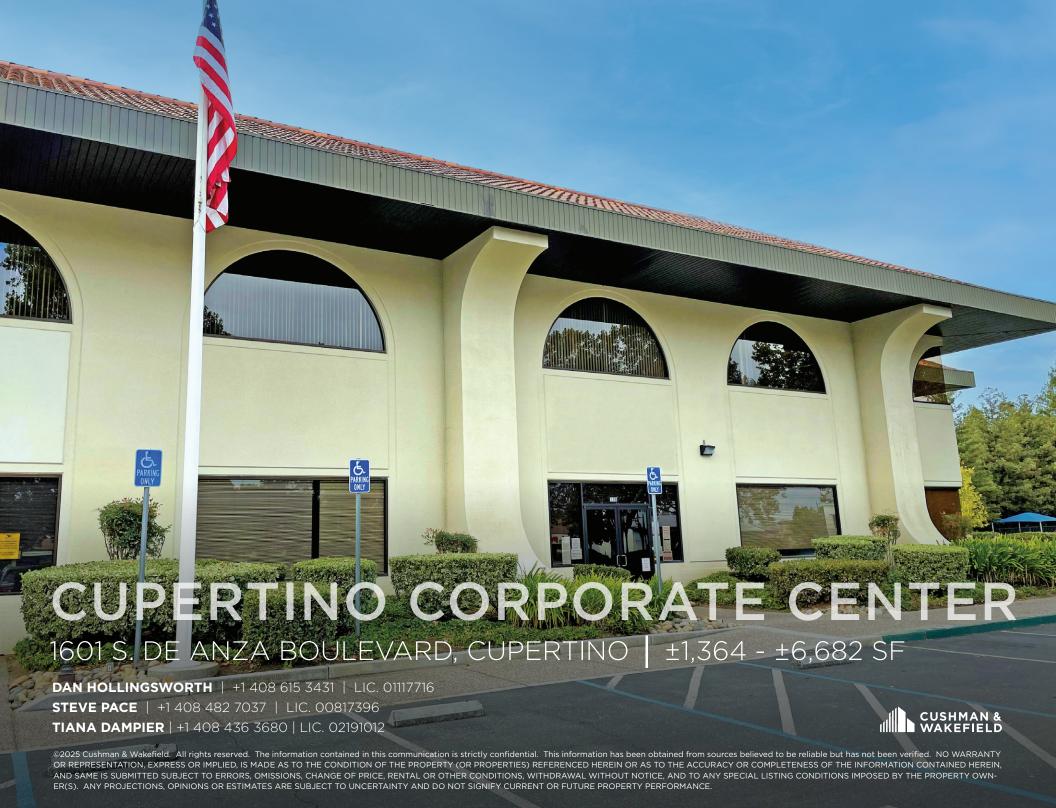

1601 S. DE ANZA BOULEVARD, CUPERTINO

#### PROPERTY HIGHLIGHTS

- Two-Story Multi-Tenant Office Building
- Easy Access to Highways 280 & 85
- 9' 10' Ceiling Height
- High Image Location
- Extensive Window Line
- Special Exterior Building Signage
- Numerous Amenities Nearby
- Outdoor Park-Like Collaboration/Seating Area
- 3.3/1,000+ Parking