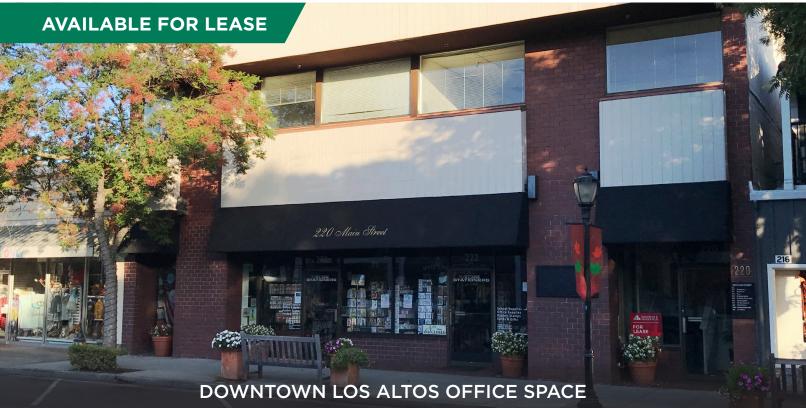

### **220 MAIN STREET**

LOS ALTOS | CALIFORNIA

Suite 203: ±540 SF Suite 205: ±331 SF Suite 206: ±1,393 SF

### PROPERTY HIGHLIGHTS

- Heart of Downtown Los Altos Between
  2nd & 3rd Streets
- Walk to All Downtown Amenities
- Main Street Entrance and Parking Plaza Entrance
- Lots of Light; Windows Overlooking
  Main Street and Skylights
- Public Parking
- Call to Tour