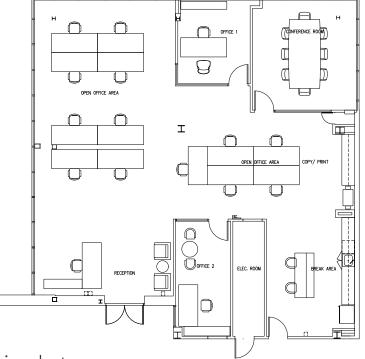

# SUITE 3 - 102 | ± 3,227 SF

## \$4.50/SF FULL SERVICE

- Move-in ready
- Term through 9/30/27
- Newly built-out space
- High-ceilings and updated finishes
- Direct access