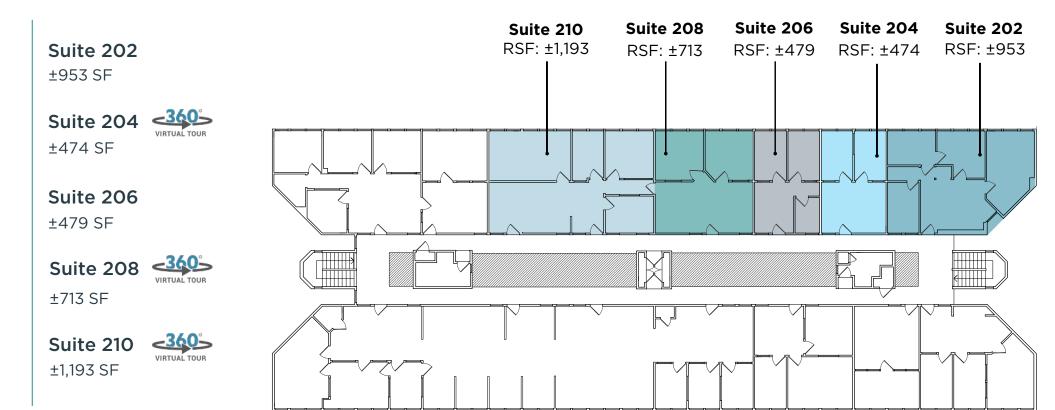

### 2ND FLOOR AVAILABILTIES

\*Up to ±5,265 SF of contiguous space can be delivered on the North side of the building

.200 GATE 5 RO40.

MARINERS

LANDING

SAUSALITO, CA