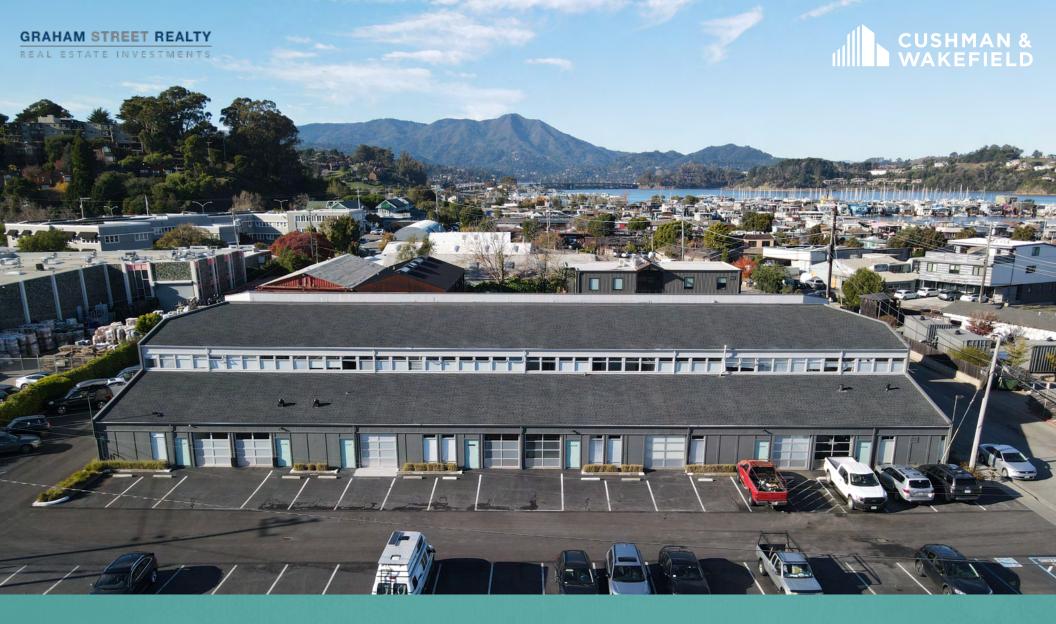

200 GATE 5 ROAD

# MARINERS

LANDING

SAUSALITO, CA

### FLEX SPACE: OFFICE & LIGHT INDUSTRIAL FOR LEASE

## PROPERTY HIGHLIGHTS

- 2 story creative office and warehouse building
- Exterior grade level roll up doors
- Exposed ceilings and operable windows
- Concrete floors
- Vaulted ceilings

- Rate: \$3.50 PSF gross
- Walking distance to Fish, Mollie Stones, Avatars, Katie's Kitchen and more
- Conveniently located in "Mariners Landing," Sausalito's creative and design district
- Creative office, flex, warehouse uses