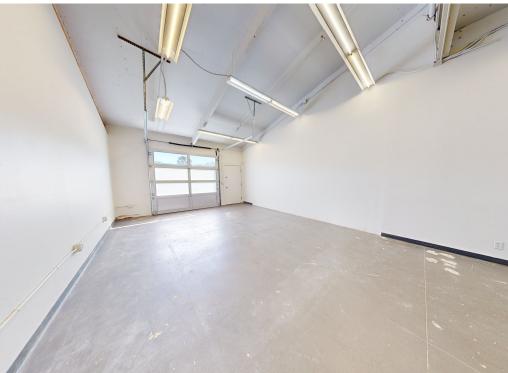

### 1ST FLOOR AVAILABILTIES

Suite 111

±1,151 SF

- Concrete floors
- New glass roll up door

### Suite 113

±933 SF

- Concrete floors
- New glass roll up door
- Two roll up doors

. 200 GATE 5 RO40.