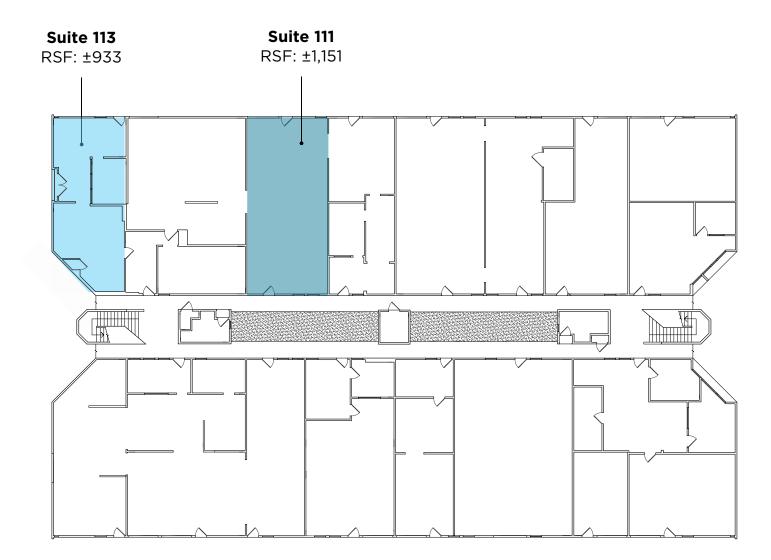

### 1ST FLOOR AVAILABILTIES

Suite 111

±1,151 SF

- Concrete floors
- New glass roll up door

### Suite 113

±933 SF

- Concrete floors
- New glass roll up door
- Two roll up doors

. 200 GATE 5 RO40.