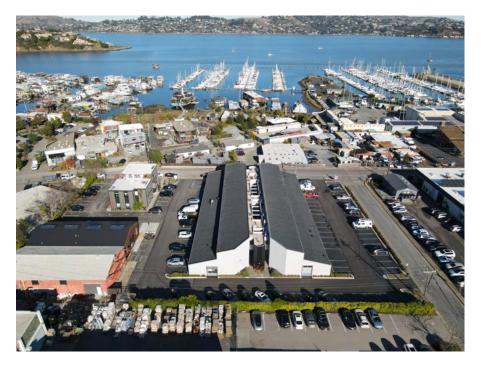

## PROPERTY HIGHLIGHTS

- 2 story creative office and warehouse building
- Exterior grade level roll up doors
- Exposed ceilings and operable windows
- Concrete floors
- Vaulted ceilings

- Rate: \$3.50 PSF gross
- Walking distance to Fish, Mollie Stones, Avatars, Katie's Kitchen and more
- Conveniently located in "Mariners Landing," Sausalito's creative and design district
- Creative office, flex, warehouse uses