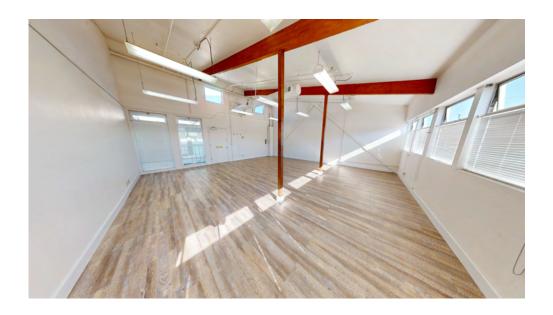

### 1ST FLOOR AVAILABILTIES

Suite 111

±1,151 SF

- Concrete floors
- New glass roll up door

### Suite 113

±933 SF

- Concrete floors
- New glass roll up door
- Two roll up doors

. 200 GATE 5 RO40.