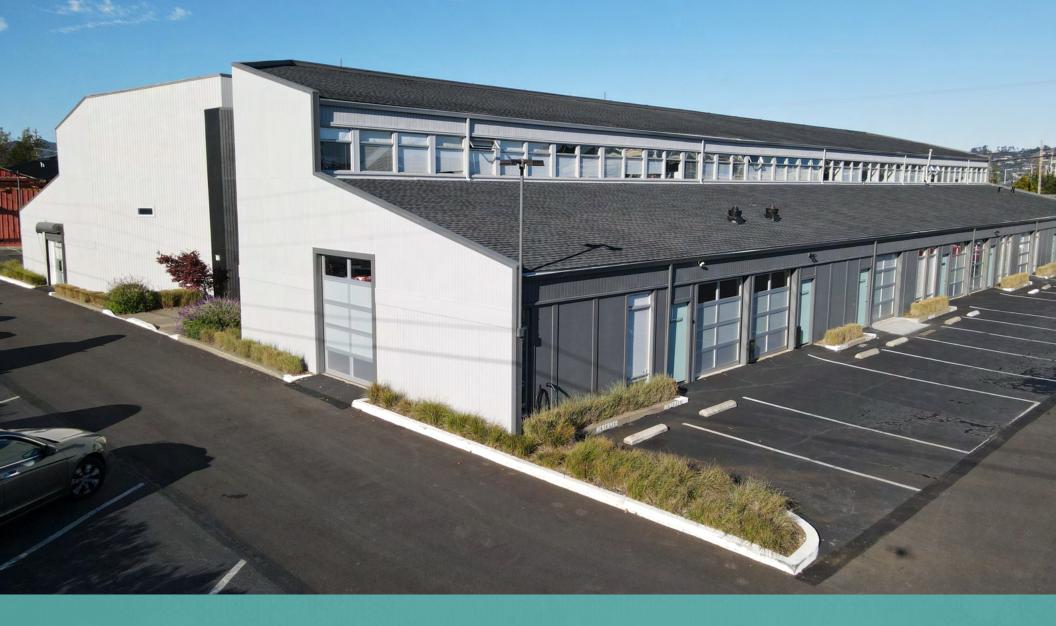

## PROPERTY HIGHLIGHTS

- 2 story creative office and warehouse building
- Exterior grade level roll up doors
- Exposed ceilings and operable windows
- Concrete floors
- Vaulted ceilings

- Rate: \$3.50 PSF gross
- Walking distance to Fish, Mollie Stones, Avatars, Katie's Kitchen and more
- Conveniently located in "Mariners Landing," Sausalito's creative and design district
- Creative office, flex, warehouse uses

# **AVAILABILITIES**

- Ground Floor: options for creative office/flex or warehouse spaces available.
- Second Floor: Creative office space with vaulted ceilings and operable windows with bay views.
- Power: Each unit has separate subpanels with threephase, four-wire, 120/208-volt rated as 60 or 100 Amps.