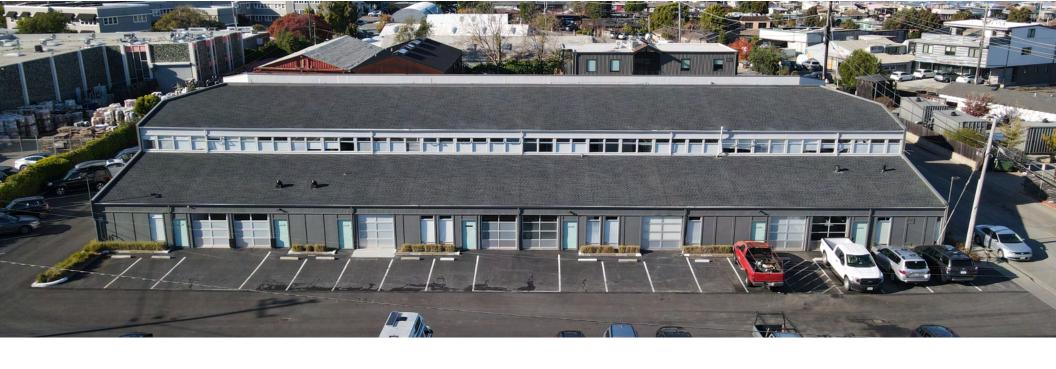

# **AVAILABILITIES**

- Ground Floor: options for creative office/flex or warehouse spaces available.
- Second Floor: Creative office space with vaulted ceilings and operable windows with bay views.
- Power: Each unit has separate subpanels with threephase, four-wire, 120/208-volt rated as 60 or 100 Amps.

### 1ST FLOOR AVAILABILTIES

Suite 111

±1,151 SF

- Concrete floors
- New glass roll up door

### Suite 113

±933 SF

- Concrete floors
- New glass roll up door
- Two roll up doors

. 200 GATE 5 RO40.