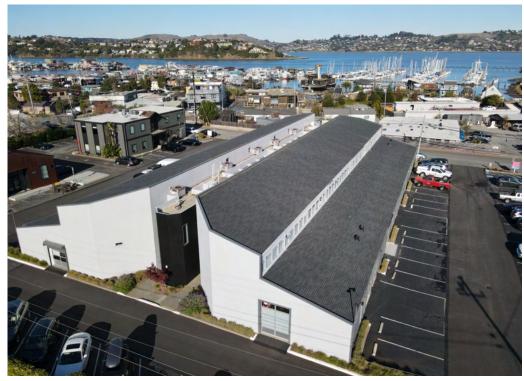

200 GATE 5 ROAD

# MARINERS

LANDING

SAUSALITO, CA

### FLEX SPACE: OFFICE & LIGHT INDUSTRIAL FOR LEASE