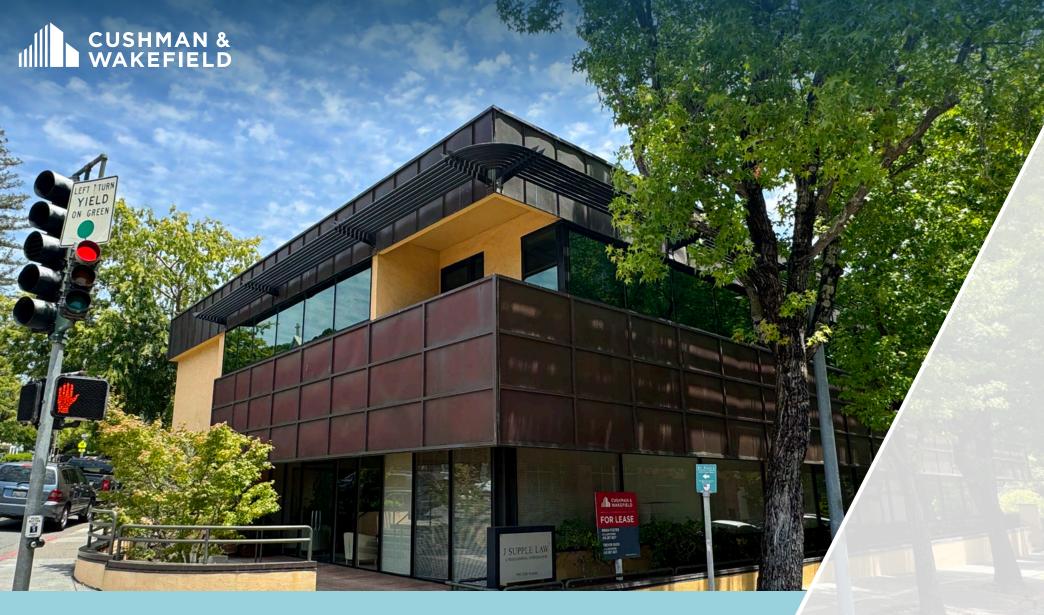

## **990 FIFTH AVENUE** SAN RAFAEL, CA

±5,199 SF Downtown Office Space For Lease

## PROPERTY HIGHLIGHTS

- Entire first floor available ±5,199 RSF
- 12 executive offices
- Break room, large conference room, and private restrooms
- Elegant lobby with sunny courtyard
- Private entrance with separate address

- Convenient access to Hwy 101
- Walking distance to all downtown San Rafael amenities
- On site parking 4/1,000
- Quiet downtown environment
- Professional on-site property management
- Rate \$3.95 PSF full service