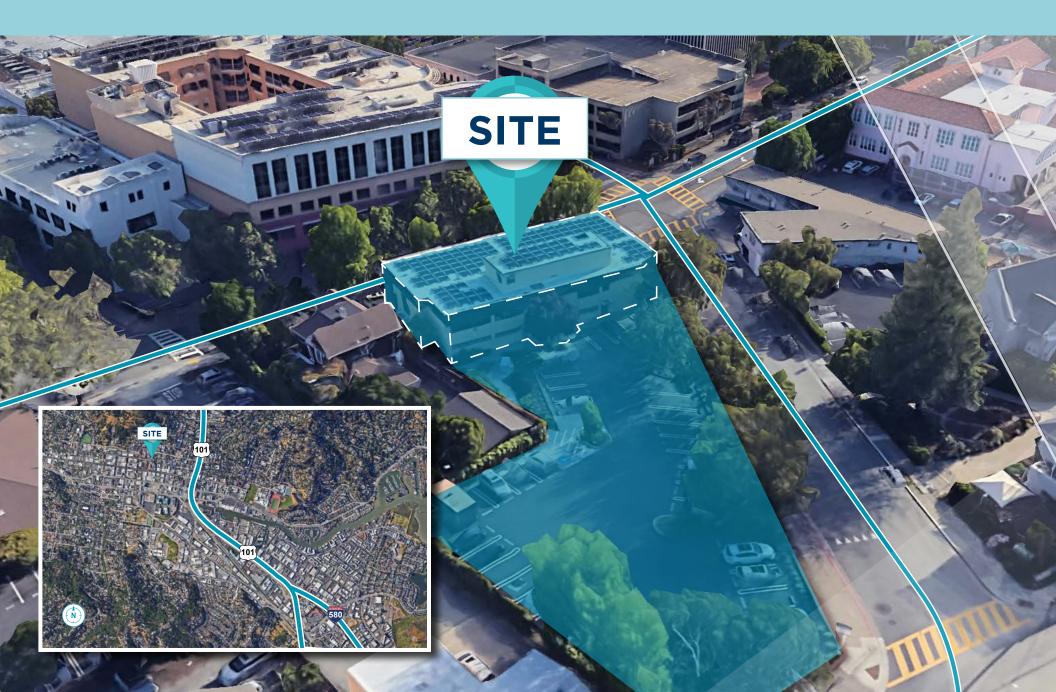

# AERIAL MAP

- Convenient access to Hwy 101
- Walking distance to all downtown San Rafael amenities
- On site parking 4/1,000
- Quiet downtown environment
- Professional on-site property management
- Rate \$3.95 PSF full service