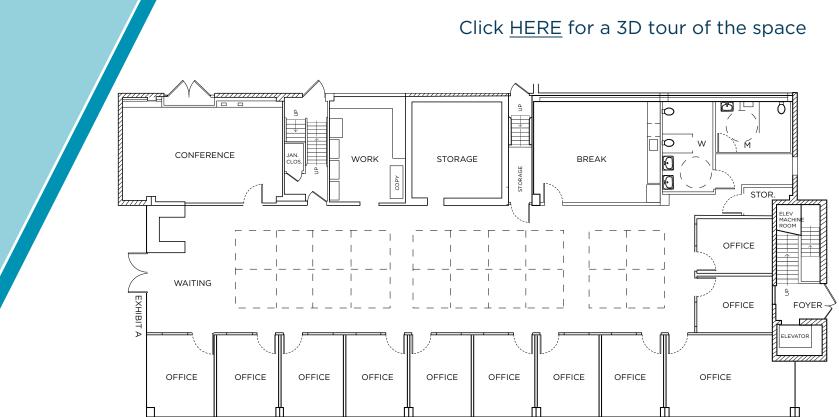

## **990 FIFTH AVENUE** SAN RAFAEL, CA

±5,199 SF Downtown Office Space For Lease

## PROPERTY HIGHLIGHTS



- Entire first floor available ±5,199 RSF
- 12 executive offices
- Break room, large conference room, and private restrooms
- Elegant lobby with sunny courtyard
- Private entrance with separate address

- Convenient access to Hwy 101
- Walking distance to all downtown San Rafael amenities
- On site parking 4/1,000
- Quiet downtown environment
- Professional on-site property management
- Rate \$3.95 PSF full service

## **FLOOR PLAN**



### **FIRST FLOOR**

# PROPERTY PHOTOS









# AERIAL MAP



## **AMENITIES** MAP

### FOOD & BEVERAGE

1. San Rafael Joe's 2. Sol Food 3. Il Davide 4. Crepevine Restaurant 5. My Thai Restaurant 6. Fox & Kit 7. Whipper Snapper Restaurant 8. Jack in the Box 9. Uncle Wing's Restaurant 10. Casa Mañana Restaurant 11. Lotus Cuisine of India 12. Laos Kitchen 13. Menya Shono 14. Califonia Gold 15. Uchiwa Ramen RETAIL 1. Verizon 2. Cricket Wireless

3. Gamescape North

- 4. DUXIANA
- 5. Encore Custom
- 6. Red Devil Records
- 7. Marin Outdoor Trading Co.
- 8. Chase Ace Hardware Garden & Gift Emporium
- 9. Bananas At Large
- 10. O'Reilly Auto Parts
- 11. Best Buy Outlet
- 12. Sole Crazy
- 13. Best Buy Electronics
- 14. Shamrock Building Materials

### 15. Valvoline Instant Oil Change

1. Lotus