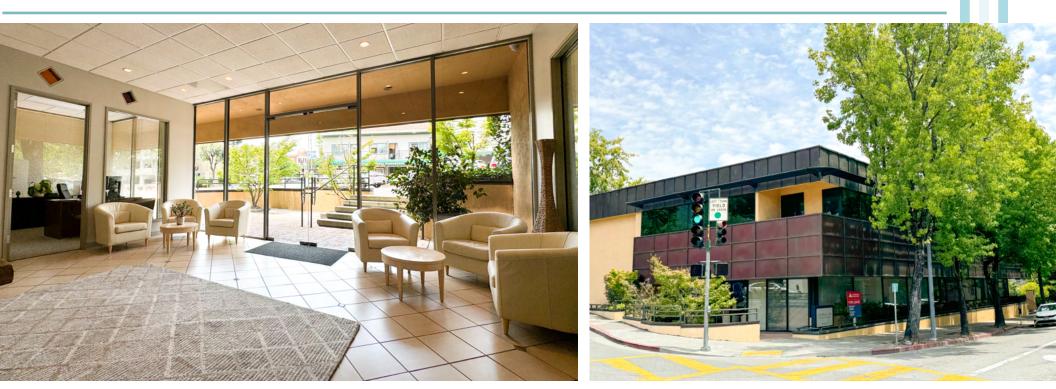

## **990 FIFTH AVENUE** SAN RAFAEL, CA

±5,199 SF Downtown Office Space For Lease

## PROPERTY HIGHLIGHTS



- Entire first floor available ±5,199 RSF
- 12 executive offices
- Break room, large conference room, and private restrooms
- Elegant lobby with sunny courtyard
- Private entrance with separate address

- Convenient access to Hwy 101
- Walking distance to all downtown San Rafael amenities
- On site parking 4/1,000
- Quiet downtown environment
- Professional on-site property management
- Rate \$3.95 PSF full service

## **FLOOR PLAN**



### **FIRST FLOOR**

# PROPERTY PHOTOS









# AERIAL MAP



## **AMENITIES** MAP

### FOOD & BEVERAGE

1. San Rafael Joe's 2. Sol Food 3. Il Davide 4. Crepevine Restaurant 5. My Thai Restaurant 6. Fox & Kit 7. Whipper Snapper Restaurant 8. Jack in the Box 9. Uncle Wing's Restaurant 10. Casa Mañana Restaurant 11. Lotus Cuisine of India 12. Laos Kitchen