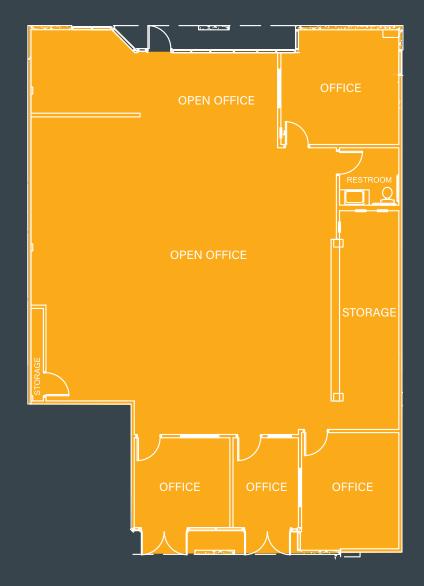

AVAILABILITY

| SUITE                                                                                      | SF     | ASKING RENT (PSF) | OCCUPANCY |  |  |
|--------------------------------------------------------------------------------------------|--------|-------------------|-----------|--|--|
| 109                                                                                        | ±1,994 | \$1.90 NNN        | Vacant    |  |  |
| COMMENTS                                                                                   |        |                   |           |  |  |
| Open office, 3 private offices, 1 restroom, conference room, reception.  NNNs = \$0.65 PSF |        |                   |           |  |  |