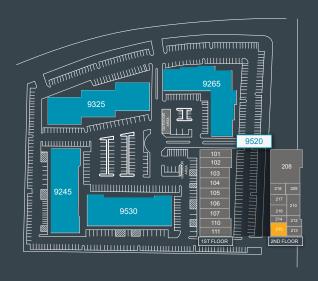

### activity business center

| ADDRESS          | SUITE   | SF     | ASKING RENT (PSF) | Availability |
|------------------|---------|--------|-------------------|--------------|
| 9265 Activity Rd | 105     | ±3,166 | \$1.85 NNN        | Now          |
| 9235 Activity Rd | 109     | ±1,994 | \$1.90 NNN        | Now          |
| 9520 Padgett St  | 104/105 | ±3,567 | \$1.85 NNN        | Now          |
| 9520 Padgett St  | 215     | ±1,383 | \$1.85 MG         | Now          |
| 9530 Padgett St  | 107     | ±6056  | \$1.85 NNN        | 6/1/2025     |
| 9530 Padgett St  | 109     | ±3,997 | \$1.85 NNN        | Now          |

| SUITE                         | SF     | ASKING RENT (PSF) | OCCUPANCY |  |
|-------------------------------|--------|-------------------|-----------|--|
| 215                           | ±1,383 | \$1.85 MG         | Vacant    |  |
|                               |        | COMMENTS          |           |  |
| 100% office. Elevator access. |        |                   |           |  |
|                               |        |                   |           |  |
|                               |        |                   |           |  |
|                               |        |                   |           |  |