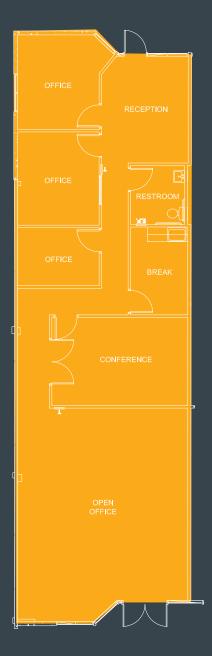

| SUITE                                                                    | SF     | ASKING RENT (PSF) | OCCUPANCY |  |  |
|--------------------------------------------------------------------------|--------|-------------------|-----------|--|--|
| 104/105                                                                  | ±3,567 | \$1.85 NNN        | Vacant    |  |  |
| COMMENTS                                                                 |        |                   |           |  |  |
| 100% office with 6 privates offices and a break room.  NNNs = \$0.65 PSF |        |                   |           |  |  |

| SUITE                         | SF     | ASKING RENT (PSF) | OCCUPANCY |  |
|-------------------------------|--------|-------------------|-----------|--|
| 215                           | ±1,383 | \$1.85 MG         | Vacant    |  |
|                               |        | COMMENTS          |           |  |
| 100% office. Elevator access. |        |                   |           |  |
|                               |        |                   |           |  |
|                               |        |                   |           |  |
|                               |        |                   |           |  |