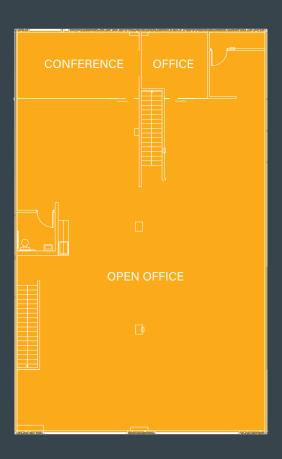

AVAILABILITY

| SUITE                                                                                      | SF     | ASKING RENT (PSF) | OCCUPANCY |  |  |
|--------------------------------------------------------------------------------------------|--------|-------------------|-----------|--|--|
| 109                                                                                        | ±1,994 | \$1.90 NNN        | Vacant    |  |  |
| COMMENTS                                                                                   |        |                   |           |  |  |
| Open office, 3 private offices, 1 restroom, conference room, reception.  NNNs = \$0.65 PSF |        |                   |           |  |  |