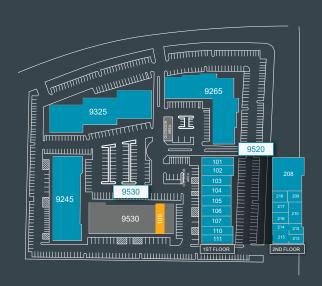

### AVAILABILITY

### activity business center

| ADDRESS          | SUITE   | SF     | ASKING RENT (PSF) | Availability |
|------------------|---------|--------|-------------------|--------------|
| 9265 Activity Rd | 105     | ±3,166 | \$1.85 NNN        | Now          |
| 9235 Activity Rd | 109     | ±1,994 | \$1.90 NNN        | Now          |
| 9520 Padgett St  | 104/105 | ±3,567 | \$1.85 NNN        | Now          |
| 9520 Padgett St  | 215     | ±1,383 | \$1.85 MG         | Now          |
| 9530 Padgett St  | 107     | ±6056  | \$1.85 NNN        | 6/1/2025     |
| 9530 Padgett St  | 109     | ±3,997 | \$1.85 NNN        | Now          |