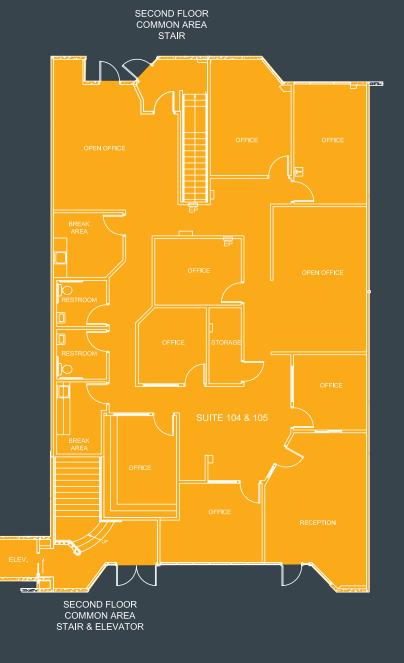

| SUITE                                                                    | SF     | ASKING RENT (PSF) | OCCUPANCY |  |  |
|--------------------------------------------------------------------------|--------|-------------------|-----------|--|--|
| 104/105                                                                  | ±3,567 | \$1.85 NNN        | Vacant    |  |  |
| COMMENTS                                                                 |        |                   |           |  |  |
| 100% office with 6 privates offices and a break room.  NNNs = \$0.65 PSF |        |                   |           |  |  |