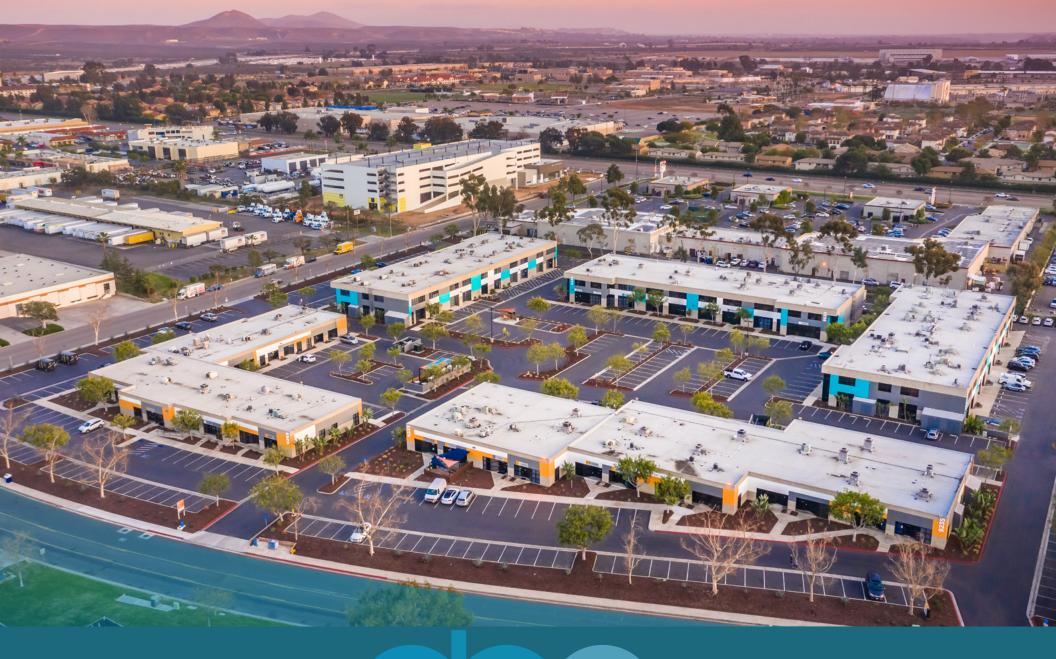

|          |                   |           |  |  |  |







1st Floor

2nd Floor

AVAILABILITY

| SUITE                                                                                 | SF    | ASKING RENT (PSF) | OCCUPANCY |  |  |
|---------------------------------------------------------------------------------------|-------|-------------------|-----------|--|--|
| 109                                                                                   | ±3997 | \$1.85 NNN        | Vacant    |  |  |
| COMMENTS                                                                              |       |                   |           |  |  |
| 80% 2-story office, balance warehouse. 1 grade level loading door.  NNNs = \$0.65 PSF |       |                   |           |  |  |







2nd Floor









# activity business center

12830 El Camino Real, Suite 100 | San Diego, CA 92130 858.452.6500 | 858.630.6320 | cushmanwakefield.com

©Cushman & Wakefield. All rights reserved. This information has been obtained from sources believed to be reliable but has not been verified. NO WARRANTY OR REPRESENTATION, EXPRESS OR IMPLIED, IS MADE AS TO THE CONDITION OF THE PROPERTY (OR PROPERTIES) REFERENCED HEREIN OR AS TO THE ACCURACY OR COMPLETENESS OF THE INFORMATION CONTAINED HEREIN, AND SAME IS SUBMITTED SUBJECT TO ERRORS, OMISSIONS, CHANGE OF PRICE, RENTAL OR OTHER CONDITIONS, WITHDRAWAL WITHOUT NOTICE, AND TO ANY SPECIAL LISTING CONDITIONS IMPOSED BY THE PROPERTY OWNER(S).