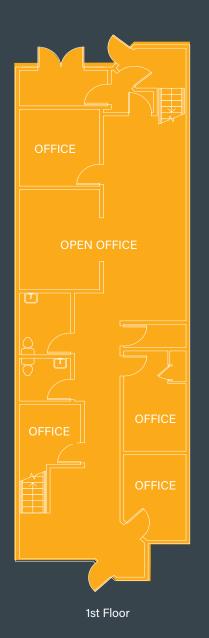

AVAILABILITY

| SUITE                                                                                      | SF     | ASKING RENT (PSF) | OCCUPANCY |  |  |
|--------------------------------------------------------------------------------------------|--------|-------------------|-----------|--|--|
| 109                                                                                        | ±1,994 | \$1.90 NNN        | Vacant    |  |  |
| COMMENTS                                                                                   |        |                   |           |  |  |
| Open office, 3 private offices, 1 restroom, conference room, reception.  NNNs = \$0.65 PSF |        |                   |           |  |  |

1st Floor

2nd Floor

AVAILABILITY

| SUITE                                                                                 | SF    | ASKING RENT (PSF) | OCCUPANCY |  |  |
|---------------------------------------------------------------------------------------|-------|-------------------|-----------|--|--|
| 109                                                                                   | ±3997 | \$1.85 NNN        | Vacant    |  |  |
| COMMENTS                                                                              |       |                   |           |  |  |
| 80% 2-story office, balance warehouse. 1 grade level loading door.  NNNs = \$0.65 PSF |       |                   |           |  |  |