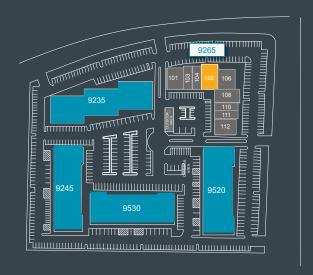

### AVAILABILITY

### activity business center

| ADDRESS          | SUITE   | SF     | ASKING RENT (PSF) | Availability |
|------------------|---------|--------|-------------------|--------------|
| 9265 Activity Rd | 105     | ±3,166 | \$1.85 NNN        | Now          |
| 9235 Activity Rd | 109     | ±1,994 | \$1.90 NNN        | Now          |
| 9520 Padgett St  | 104/105 | ±3,567 | \$1.85 NNN        | Now          |
| 9520 Padgett St  | 215     | ±1,383 | \$1.85 MG         | Now          |
| 9530 Padgett St  | 107     | ±6056  | \$1.85 NNN        | 6/1/2025     |
| 9530 Padgett St  | 109     | ±3,997 | \$1.85 NNN        | Now          |

| SUITE                                                          | SF     | ASKING RENT (PSF) | OCCUPANCY |  |  |
|----------------------------------------------------------------|--------|-------------------|-----------|--|--|
| 105                                                            | ±3,166 | \$1.85 NNN        | Vacant    |  |  |
| COMMENTS                                                       |        |                   |           |  |  |
| 100% Office/Flex. Fully climate controlled.  NNNs = \$0.65 PSF |        |                   |           |  |  |