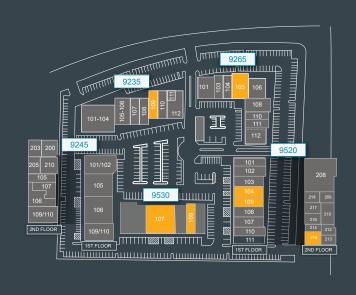

### AVAILABILITY

### activity business center

| ADDRESS          | SUITE   | SF     | ASKING RENT (PSF) | Availability |
|------------------|---------|--------|-------------------|--------------|
| 9265 Activity Rd | 105     | ±3,166 | \$1.85 NNN        | Now          |
| 9235 Activity Rd | 109     | ±1,994 | \$1.90 NNN        | Now          |
| 9520 Padgett St  | 104/105 | ±3,567 | \$1.85 NNN        | Now          |
| 9520 Padgett St  | 215     | ±1,383 | \$1.85 MG         | Now          |
| 9530 Padgett St  | 107     | ±6056  | \$1.85 NNN        | 6/1/2025     |
| 9530 Padgett St  | 109     | ±3,997 | \$1.85 NNN        | Now          |