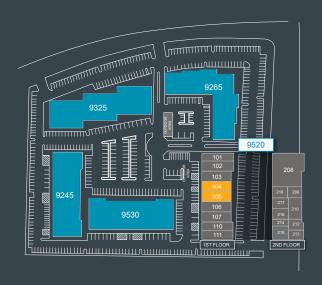

### activity business center

| ADDRESS          | SUITE   | SF     | ASKING RENT (PSF) | Availability |
|------------------|---------|--------|-------------------|--------------|
| 9265 Activity Rd | 105     | ±3,166 | \$1.85 NNN        | Now          |
| 9235 Activity Rd | 109     | ±1,994 | \$1.90 NNN        | Now          |
| 9520 Padgett St  | 104/105 | ±3,567 | \$1.85 NNN        | Now          |
| 9520 Padgett St  | 215     | ±1,383 | \$1.85 MG         | Now          |
| 9530 Padgett St  | 107     | ±6056  | \$1.85 NNN        | 6/1/2025     |
| 9530 Padgett St  | 109     | ±3,997 | \$1.85 NNN        | Now          |

| SUITE                                                                    | SF     | ASKING RENT (PSF) | OCCUPANCY |  |  |
|--------------------------------------------------------------------------|--------|-------------------|-----------|--|--|
| 104/105                                                                  | ±3,567 | \$1.85 NNN        | Vacant    |  |  |
| COMMENTS                                                                 |        |                   |           |  |  |
| 100% office with 6 privates offices and a break room.  NNNs = \$0.65 PSF |        |                   |           |  |  |