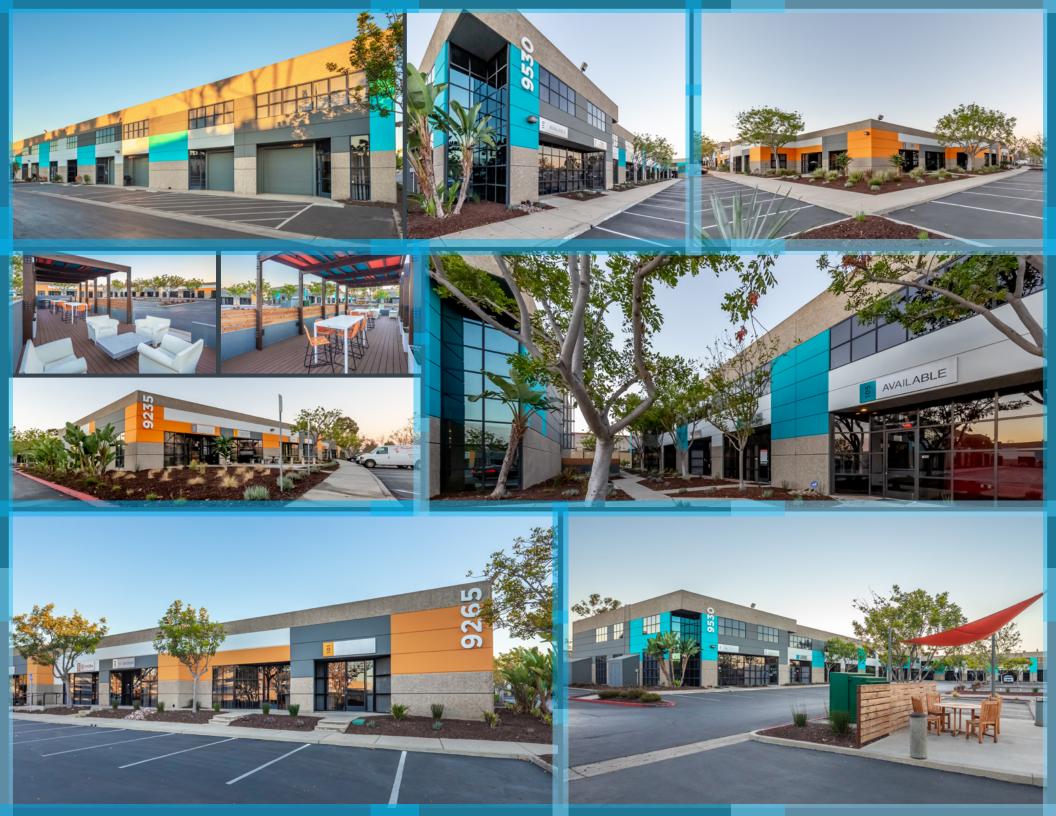

SF |          |                   |           |  |  |  |







1st Floor

2nd Floor

AVAILABILITY

| SUITE                                                                                 | SF    | ASKING RENT (PSF) | OCCUPANCY |  |  |
|---------------------------------------------------------------------------------------|-------|-------------------|-----------|--|--|
| 109                                                                                   | ±3997 | \$1.85 NNN        | Vacant    |  |  |
| COMMENTS                                                                              |       |                   |           |  |  |
| 80% 2-story office, balance warehouse. 1 grade level loading door.  NNNs = \$0.65 PSF |       |                   |           |  |  |







2nd Floor









# activity business center

12830 El Camino Real, Suite 100 | San Diego, CA 92130 858.452.6500 | 858.630.6320 | cushmanwakefield.com

©Cushman & Wakefield. All rights reserved. This information has been obtained from sources believed to be reliable but has not been verified. NO WARRANTY OR REPRESENTATION, EXPRESS OR IMPLIED, IS MADE AS TO THE CONDITION OF THE PROPERTY (OR PROPERTIES) REFERENCED HEREIN OR AS TO THE ACCURACY OR COMPLETENESS OF THE INFORMATION CONTAINED HEREIN, AND SAME IS SUBMITTED SUBJECT TO ERRORS, OMISSIONS, CHANGE OF PRICE, RENTAL OR OTHER CONDITIONS, WITHDRAWAL WITHOUT NOTICE, AND TO ANY SPECIAL LISTING CONDITIONS IMPOSED BY THE PROPERTY OWNER(S).