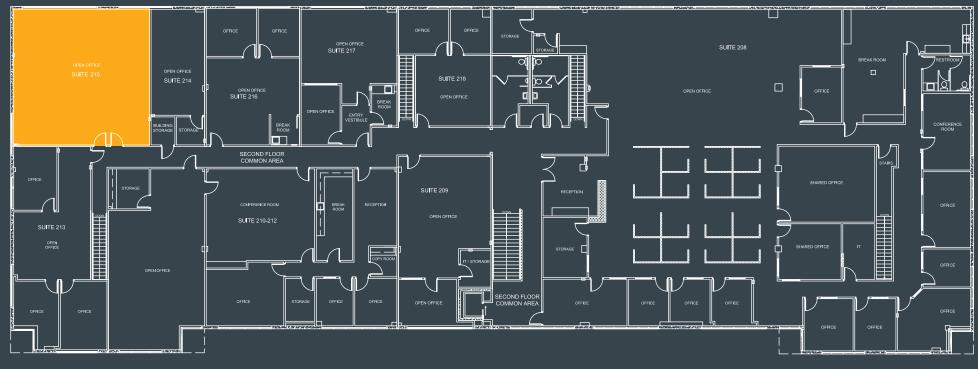

| SUITE                         | SF     | ASKING RENT (PSF) | OCCUPANCY |  |
|-------------------------------|--------|-------------------|-----------|--|
| 215                           | ±1,383 | \$1.85 MG         | Vacant    |  |
|                               |        | COMMENTS          |           |  |
| 100% office. Elevator access. |        |                   |           |  |
|                               |        |                   |           |  |
|                               |        |                   |           |  |
|                               |        |                   |           |  |