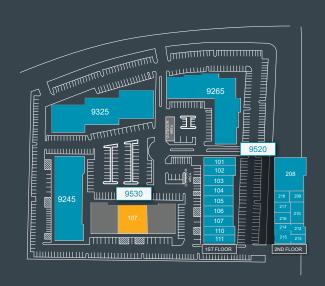

### AVAILABILITY

### activity business center

| ADDRESS          | SUITE   | SF     | ASKING RENT (PSF) | Availability |
|------------------|---------|--------|-------------------|--------------|
| 9265 Activity Rd | 105     | ±3,166 | \$1.85 NNN        | Now          |
| 9235 Activity Rd | 109     | ±1,994 | \$1.90 NNN        | Now          |
| 9520 Padgett St  | 104/105 | ±3,567 | \$1.85 NNN        | Now          |
| 9520 Padgett St  | 215     | ±1,383 | \$1.85 MG         | Now          |
| 9530 Padgett St  | 107     | ±6056  | \$1.85 NNN        | 6/1/2025     |
| 9530 Padgett St  | 109     | ±3,997 | \$1.85 NNN        | Now          |