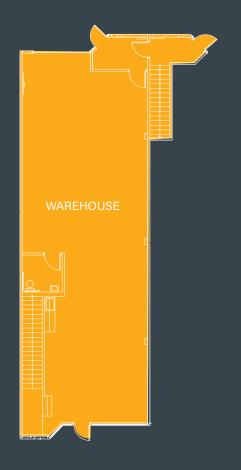

| SUITE                                                                                   | SF       | ASKING RENT (PSF) | OCCUPANCY |  |  |  |
|-----------------------------------------------------------------------------------------|----------|-------------------|-----------|--|--|--|
| 107                                                                                     | ±6056    | \$1.85 NNN        | Vacant    |  |  |  |
|                                                                                         | COMMENTS |                   |           |  |  |  |
| 65% office, 35% HVAC warehouse/R&D area. 1 grade level loading door.  NNNs = \$0.65 PSF |          |                   |           |  |  |  |

1st Floor

2nd Floor

AVAILABILITY

| SUITE                                                                                 | SF    | ASKING RENT (PSF) | OCCUPANCY |  |  |
|---------------------------------------------------------------------------------------|-------|-------------------|-----------|--|--|
| 109                                                                                   | ±3997 | \$1.85 NNN        | Vacant    |  |  |
| COMMENTS                                                                              |       |                   |           |  |  |
| 80% 2-story office, balance warehouse. 1 grade level loading door.  NNNs = \$0.65 PSF |       |                   |           |  |  |