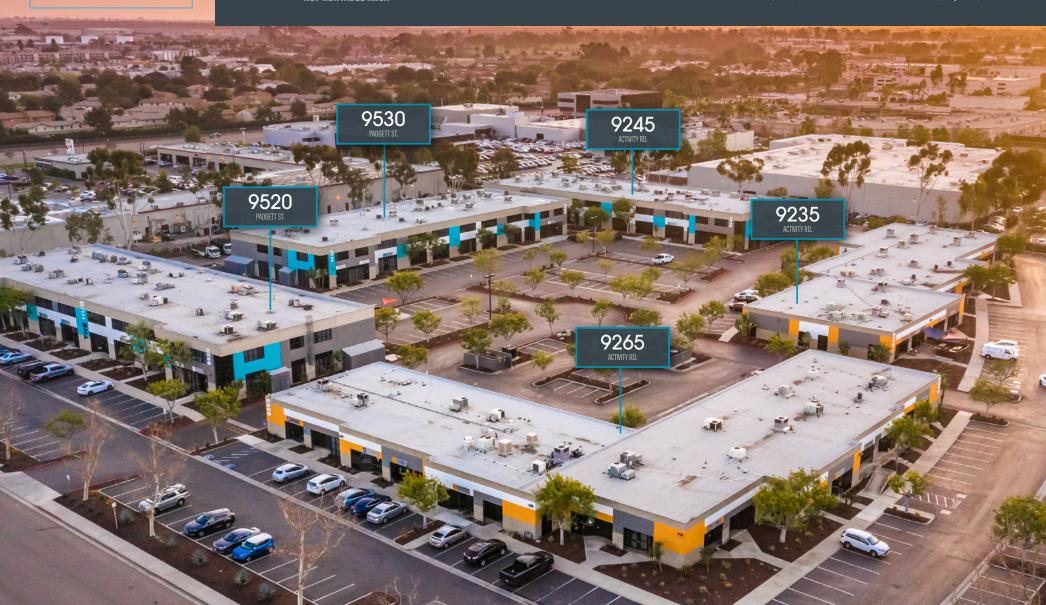

### AVAILABILITY

### activity business center

| ADDRESS          | SUITE   | SF     | ASKING RENT (PSF) | Availability |
|------------------|---------|--------|-------------------|--------------|
| 9265 Activity Rd | 105     | ±3,166 | \$1.85 NNN        | Now          |
| 9235 Activity Rd | 109     | ±1,994 | \$1.90 NNN        | Now          |
| 9520 Padgett St  | 104/105 | ±3,567 | \$1.85 NNN        | Now          |
| 9520 Padgett St  | 215     | ±1,383 | \$1.85 MG         | Now          |
| 9530 Padgett St  | 107     | ±6056  | \$1.85 NNN        | 6/1/2025     |
| 9530 Padgett St  | 109     | ±3,997 | \$1.85 NNN        | Now          |