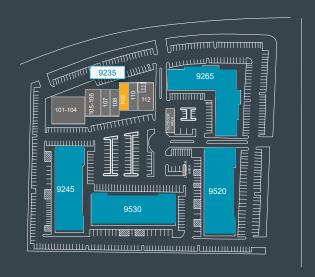

### AVAILABILITY

### activity business center

| ADDRESS          | SUITE   | SF     | ASKING RENT (PSF) | Availability |
|------------------|---------|--------|-------------------|--------------|
| 9265 Activity Rd | 105     | ±3,166 | \$1.85 NNN        | Now          |
| 9235 Activity Rd | 109     | ±1,994 | \$1.90 NNN        | Now          |
| 9520 Padgett St  | 104/105 | ±3,567 | \$1.85 NNN        | Now          |
| 9520 Padgett St  | 215     | ±1,383 | \$1.85 MG         | Now          |
| 9530 Padgett St  | 107     | ±6056  | \$1.85 NNN        | 6/1/2025     |
| 9530 Padgett St  | 109     | ±3,997 | \$1.85 NNN        | Now          |

AVAILABILITY

| SUITE                                                                                      | SF     | ASKING RENT (PSF) | OCCUPANCY |  |  |
|--------------------------------------------------------------------------------------------|--------|-------------------|-----------|--|--|
| 109                                                                                        | ±1,994 | \$1.90 NNN        | Vacant    |  |  |
| COMMENTS                                                                                   |        |                   |           |  |  |
| Open office, 3 private offices, 1 restroom, conference room, reception.  NNNs = \$0.65 PSF |        |                   |           |  |  |