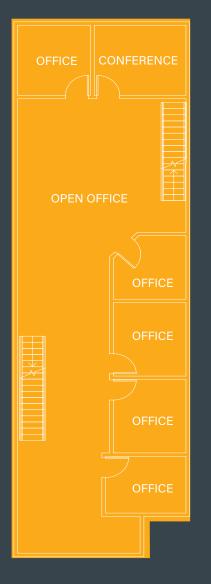

NNNs = \$0.65 PSF |          |                   |           |  |  |  |







1st Floor

2nd Floor

AVAILABILITY

| SUITE                                                                                 | SF    | ASKING RENT (PSF) | OCCUPANCY |  |  |
|---------------------------------------------------------------------------------------|-------|-------------------|-----------|--|--|
| 109                                                                                   | ±3997 | \$1.85 NNN        | Vacant    |  |  |
| COMMENTS                                                                              |       |                   |           |  |  |
| 80% 2-story office, balance warehouse. 1 grade level loading door.  NNNs = \$0.65 PSF |       |                   |           |  |  |







2nd Floor









# activity business center

12830 El Camino Real, Suite 100 | San Diego, CA 92130 858.452.6500 | 858.630.6320 | cushmanwakefield.com

©Cushman & Wakefield. All rights reserved. This information has been obtained from sources believed to be reliable but has not been verified. NO WARRANTY OR REPRESENTATION, EXPRESS OR IMPLIED, IS MADE AS TO THE CONDITION OF THE PROPERTY (OR PROPERTIES) REFERENCED HEREIN OR AS TO THE ACCURACY OR COMPLETENESS OF THE INFORMATION CONTAINED HEREIN, AND SAME IS SUBMITTED SUBJECT TO ERRORS, OMISSIONS, CHANGE OF PRICE, RENTAL OR OTHER CONDITIONS, WITHDRAWAL WITHOUT NOTICE, AND TO ANY SPECIAL LISTING CONDITIONS IMPOSED BY THE PROPERTY OWNER(S).