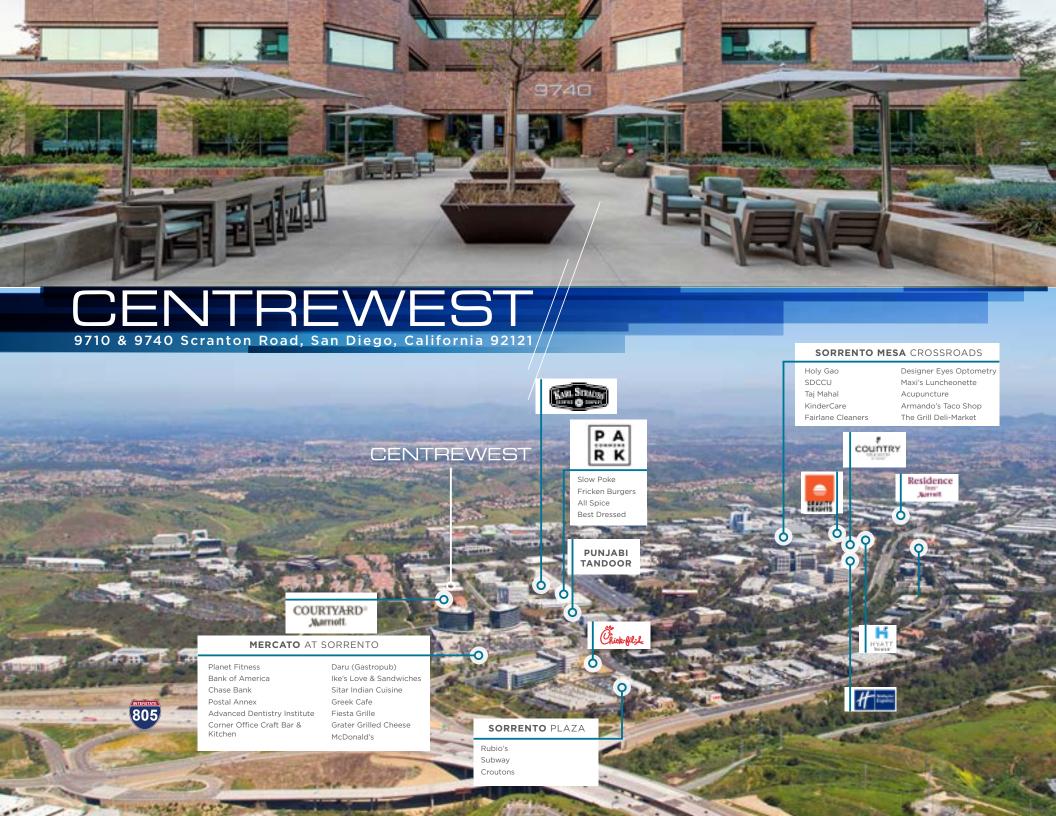

## **FEATURES**

- Adjacent to the Courtyard Marriott and Karl Strauss Brewery
- On-site showers and lockers
- Easy access to I-805, SR-56 and I-5
- Walking distance to exceptional food and retail amenities at the Sorrento Court, that include Starbucks, Jamba Juice, Staples and Quiznos
- Covered and surface parking available
- Institutional ownership with local property management