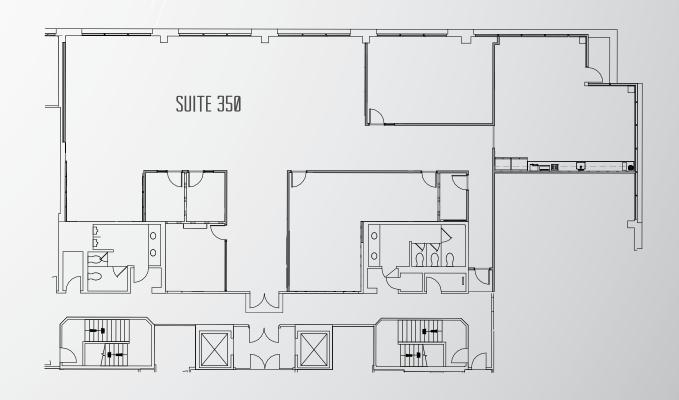

## AVAILABILITY - 9710 SCRANTON RD.

Suite 350 5,473 SF Available 12/1/2025 \$3.65 + E

High-end creative office with double door glass entry off elevator lobby. Build-out consists of a large board room, conference room, 2 glass front offices, large open office area, large print/storage room and a large break room with a private patio.