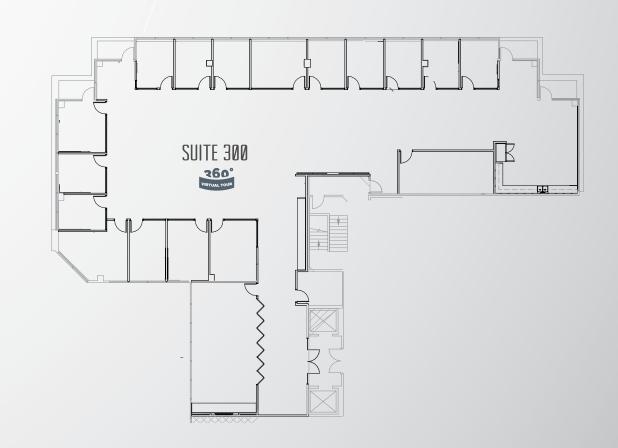

## AVAILABILITY - 9710 SCRANTON RD.

Suite 300 8,109 SF Available Now \$3.65 + E

High-end creative office with sola tubes throughout open office area for maximum natural light. Build-out consists of glass front board room with operable wall system, conference room, 2 huddle rooms, 13 glass front offices, open office area, electronics lab / server room and a break room with private patio.