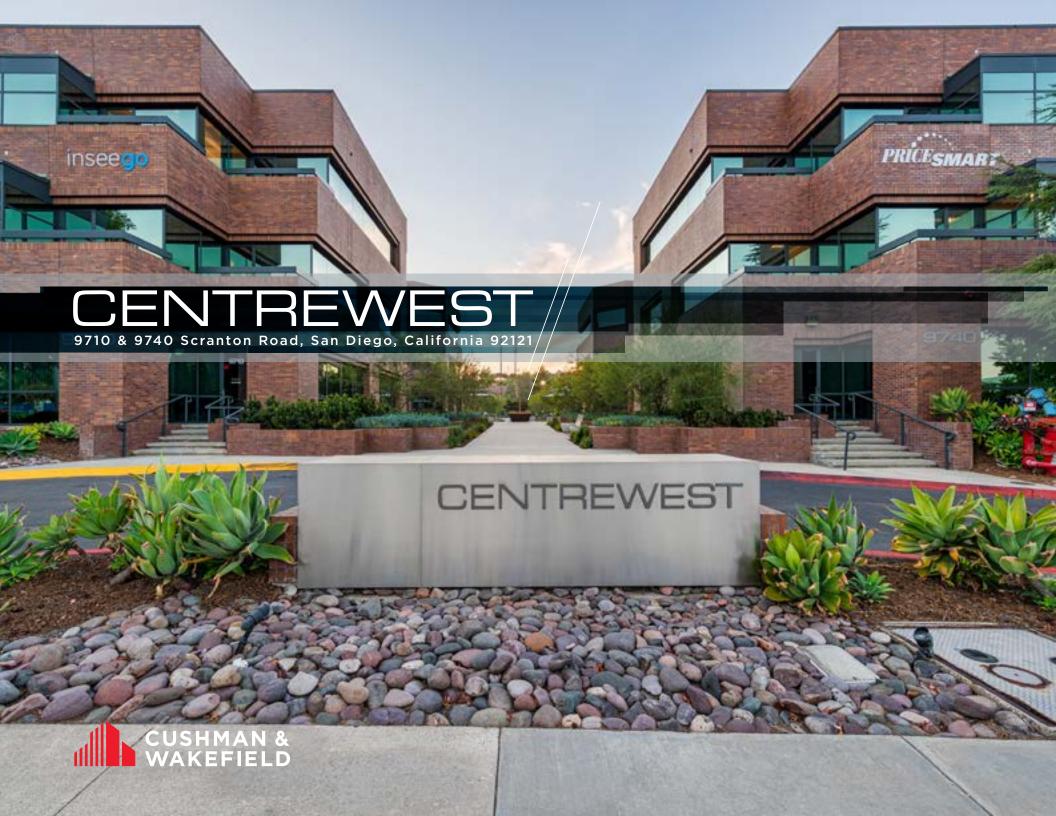

116,170 SF

9710 & 9740 Scranton Road, San Diego, California 92121

## **FEATURES**

- Adjacent to the Courtyard Marriott and Karl Strauss Brewery
- On-site showers and lockers
- Easy access to I-805, SR-56 and I-5
- Walking distance to exceptional food and retail amenities at the Sorrento Court, that include Starbucks, Jamba Juice, Staples and Quiznos
- Covered and surface parking available
- Institutional ownership with local property management

## SPECS

**Project Size** 

| <b>Building Type</b>   | Steel frame             | Roof Type      | TPO 60mil "Cool Roof" system installed in 2011 with a 20 year            |
|------------------------|-------------------------|----------------|--------------------------------------------------------------------------|
| Zoning