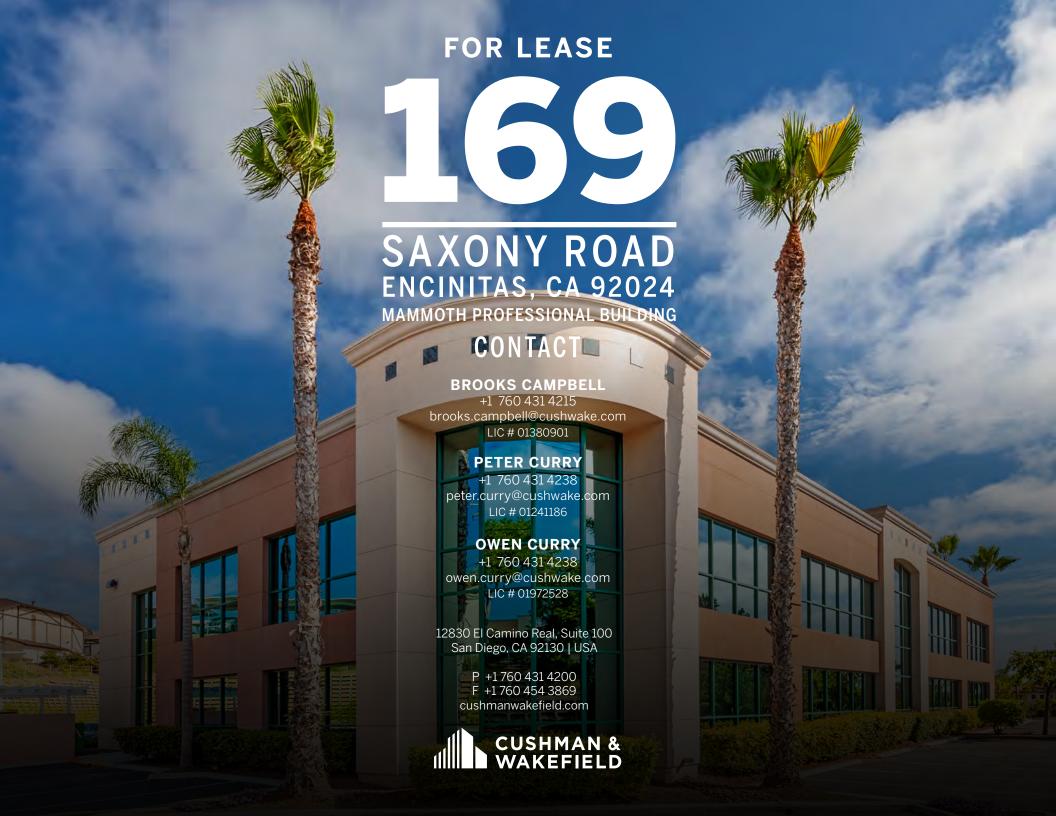

40,370 SF Class 'A' Office/Medical Building



Beautiful atrium-style building with central water feature



Excellent access to Interstate-5 via Encinitas Blvd.



Abundant parking



Walking distance to numerous food service, retail, lodging and recreational facilities



Less than 1 mile from Moonlight State Beach & Downtown Encinitas



Close proximity to Encinitas Coaster station



Asking lease rate: \$3.75/RSF + Utilities & Janitorial

## MAMMOTH PROFESSIONAL BLDG SAXONY ROAD ENCINITAS, CA 92024

### AVAILABILITY | FIRST FLOOR











# MAMMOTH PROFESSIONAL BLDG SAXONY ROAD ENCINITAS, CA 92024

#### AVAILABILITY | SECOND FLOOR











### MAMMOTH PROFESSIONAL BLDG SAXONY ROAD ENCINITAS, CA 92024

#### LOCATION