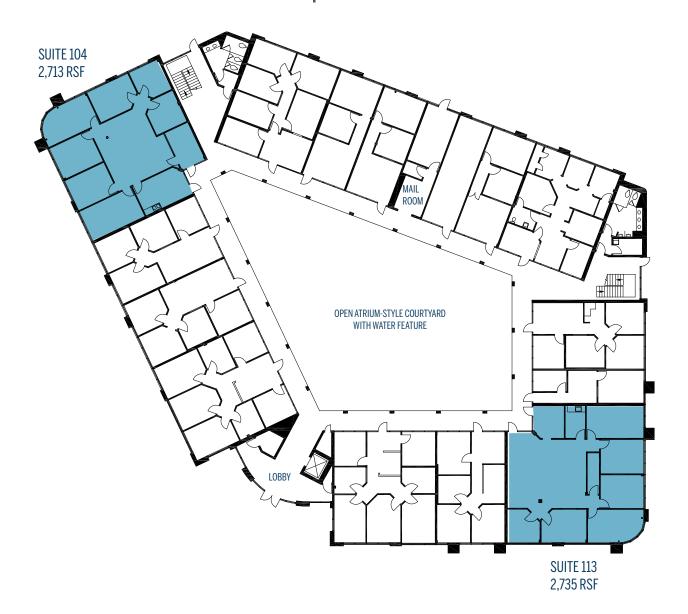

40,370 SF Class 'A' Office/Medical Building



Beautiful atrium-style building with central water feature



Excellent access to Interstate-5 via Encinitas Blvd.



Abundant parking



Walking distance to numerous food service, retail, lodging and recreational facilities



Less than 1 mile from Moonlight State Beach & Downtown Encinitas



Close proximity to Encinitas Coaster station



Asking lease rate: \$3.75/RSF + Utilities & Janitorial

## MAMMOTH PROFESSIONAL BLDG SAXONY ROAD ENCINITAS, CA 92024

### AVAILABILITY | FIRST FLOOR











# MAMMOTH PROFESSIONAL BLDG SAXONY ROAD ENCINITAS, CA 92024

#### AVAILABILITY | SECOND FLOOR











### MAMMOTH PROFESSIONAL BLDG SAXONY ROAD ENCINITAS, CA 92024

#### LOCATION