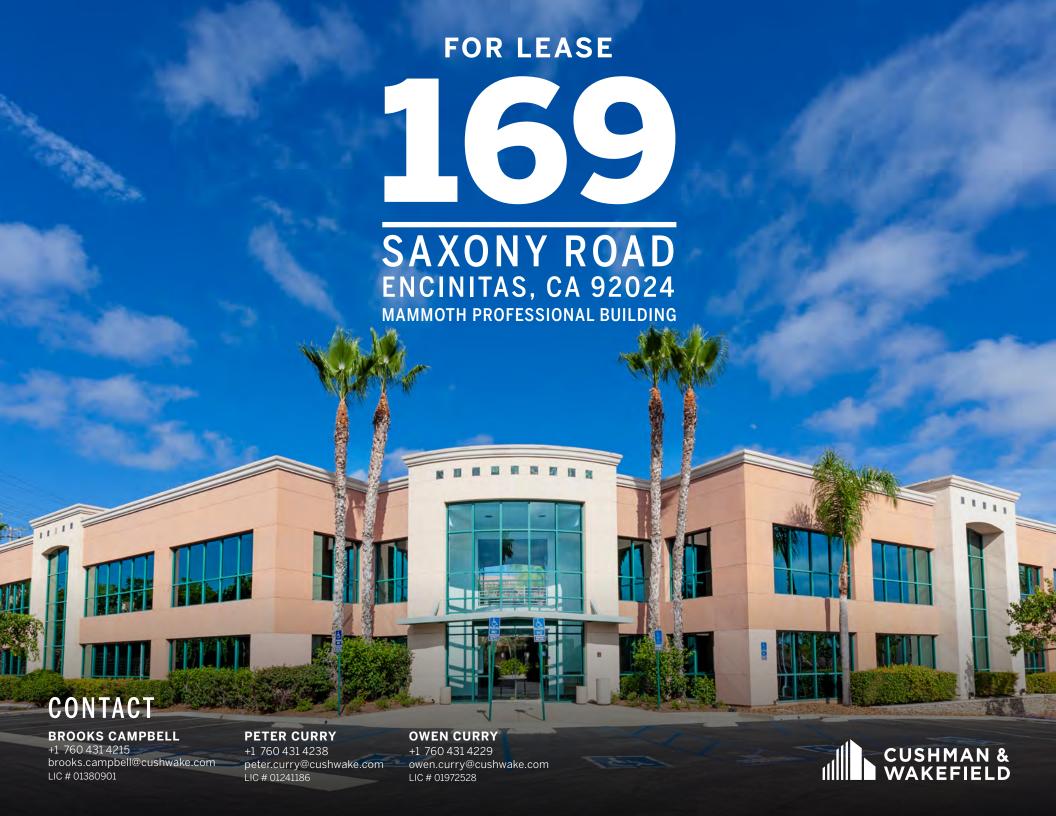

40,370 SF Class 'A' Office/Medical Building



Beautiful atrium-style building with central water feature



Excellent access to Interstate-5 via Encinitas Blvd.



Abundant parking



Walking distance to numerous food service, retail, lodging and recreational facilities



Less than 1 mile from Moonlight State Beach & Downtown Encinitas



Close proximity to Encinitas Coaster station



Asking lease rate: \$3.75/RSF + Utilities & Janitorial

## MAMMOTH PROFESSIONAL BLDG SAXONY ROAD ENCINITAS, CA 92024

### AVAILABILITY | FIRST FLOOR











# MAMMOTH PROFESSIONAL BLDG SAXONY ROAD ENCINITAS, CA 92024

#### AVAILABILITY | SECOND FLOOR











### MAMMOTH PROFESSIONAL BLDG SAXONY ROAD ENCINITAS, CA 92024

#### LOCATION