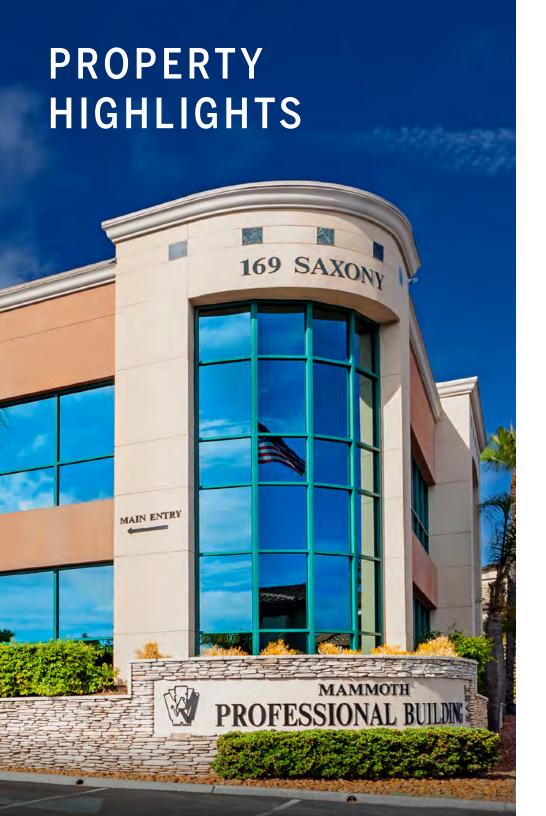

40,370 SF Class 'A' Office/Medical Building

Beautiful atrium-style building with central water feature

Excellent access to Interstate-5 via Encinitas Blvd.

Abundant parking

Walking distance to numerous food service, retail, lodging and recreational facilities

Less than 1 mile from Moonlight State Beach & Downtown Encinitas

Close proximity to Encinitas Coaster station

Asking lease rate: \$3.75/RSF + Utilities & Janitorial