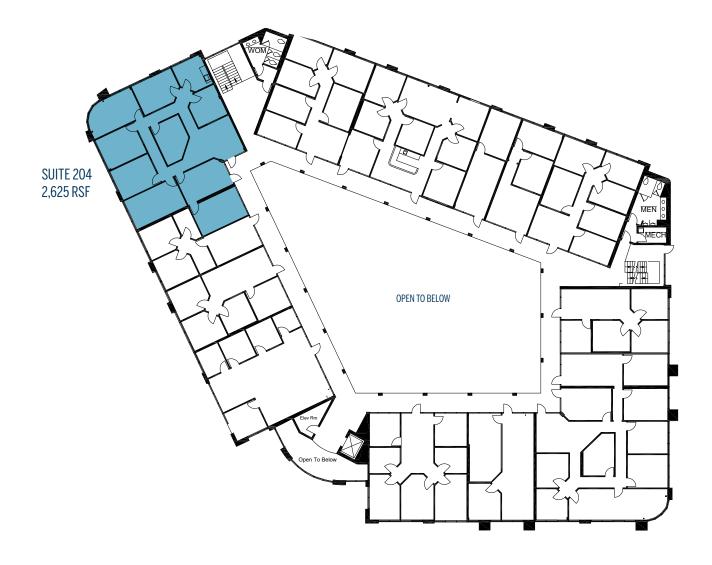

40,370 SF Class 'A' Office/Medical Building



Beautiful atrium-style building with central water feature



Excellent access to Interstate-5 via Encinitas Blvd.



Abundant parking



Walking distance to numerous food service, retail, lodging and recreational facilities



Less than 1 mile from Moonlight State Beach & Downtown Encinitas



Close proximity to Encinitas Coaster station



Asking lease rate: \$3.75/RSF + Utilities & Janitorial

## MAMMOTH PROFESSIONAL BLDG SAXONY ROAD ENCINITAS, CA 92024

### AVAILABILITY | FIRST FLOOR











# MAMMOTH PROFESSIONAL BLDG SAXONY ROAD ENCINITAS, CA 92024

#### AVAILABILITY | SECOND FLOOR











### MAMMOTH PROFESSIONAL BLDG SAXONY ROAD ENCINITAS, CA 92024

#### LOCATION