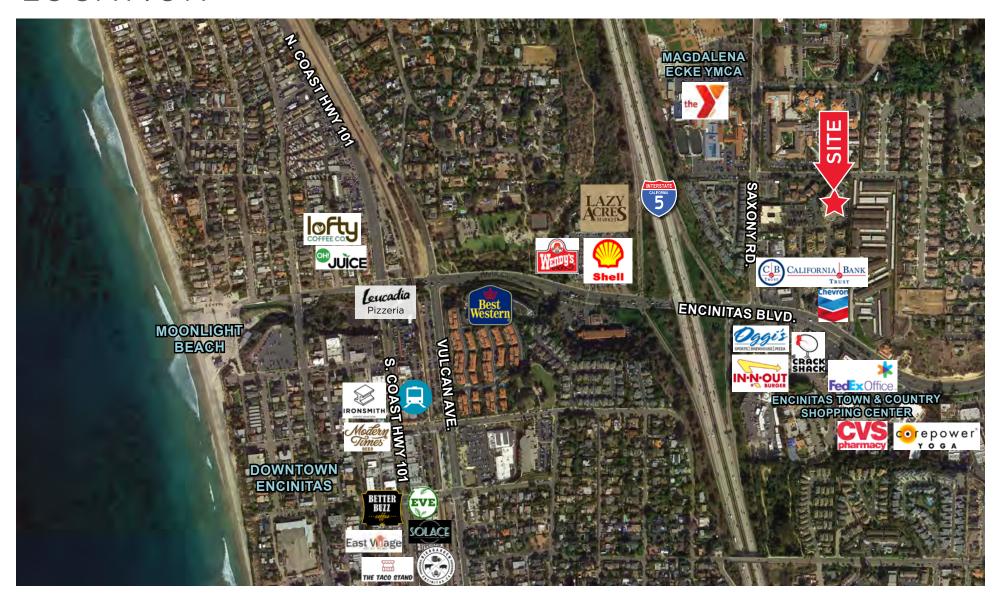

40,370 SF Class 'A' Office/Medical Building

Beautiful atrium-style building with central water feature

Excellent access to Interstate-5 via Encinitas Blvd.

Abundant parking

Walking distance to numerous food service, retail, lodging and recreational facilities

Less than 1 mile from Moonlight State Beach & Downtown Encinitas

Close proximity to Encinitas Coaster station

Asking lease rate: \$3.75/RSF + Utilities & Janitorial

#### LOCATION