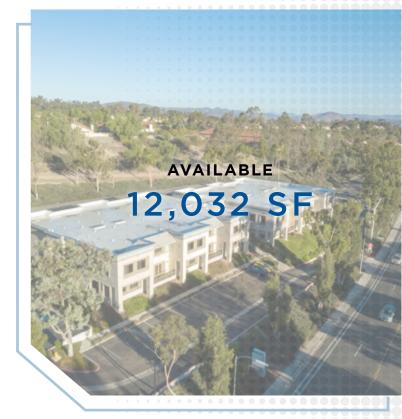

#### Availabilities

Moving allowance of \$3.00/SF for new leases 36+ months signed by September 2023

| SUITE | SIZE     | RATE        | COMMENTS                                                                                                                                                                                                                    |
|-------|----------|-------------|-----------------------------------------------------------------------------------------------------------------------------------------------------------------------------------------------------------------------------|
| N102  | 2,790 SF | Undisclosed | Existing medical improvements. Five (5) exams, two (2) offices, two (2) ADA bathrooms, and a records room. Perfect for a mid-sized clinic.                                                                                  |
| N201  | 1,072 SF | Undisclosed | Existing office improvements. Easily converted into three (3) exams, two (2) offices, and a small waiting room. Great option for an individual practitioner with smaller space needs.                                       |
| N202  | 2,302 SF | Undisclosed | Existing office improvements. Four (4) perimeter offices and a break room. Ready for medical conversion and can be demised approximately in half.                                                                           |
| N203  | 1,059 SF | Undisclosed | Former acupuncture suite. Three (3) offices, breakroom with sink, waiting room.                                                                                                                                             |
| S104  | 1,194 SF | Undisclosed | Existing medical improvements. Recent cosmetic renovation, ready for immediate occupancy. Three (3) exam rooms, one office, medium sized reception, and storage. Recent cosmetic renovation, ready for immediate occupancy. |
| S209  | 1,185 SF | Undisclosed | Existing office improvements. Easily converted into three (3) exams, two (2) offices, and a small waiting room. Great option for an individual practitioner with smaller space needs.                                       |
| S210  | 2,430 SF | Undisclosed | Existing medical improvements. Recent cosmetic renovation, ready for immediate occupancy. Seven (7) offices, large reception area. Great set-up for ingress-egress of patients in a high traffic practice.                  |