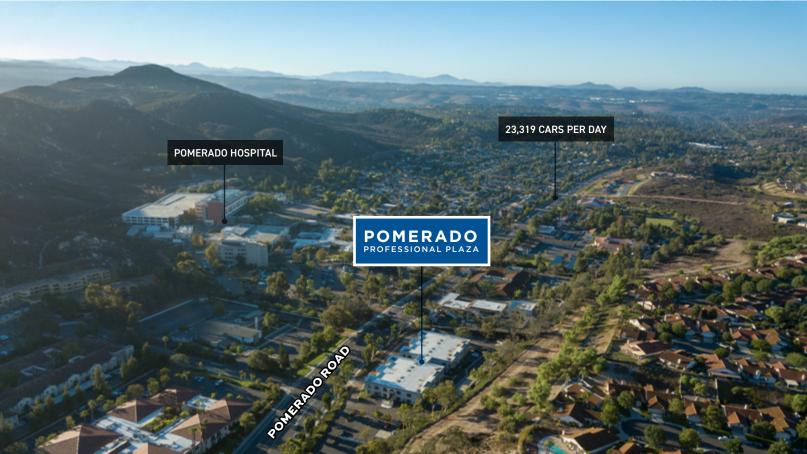

#### Opportunity

- · Medical office building
- Moving allowance of \$3.00/SF for new leases 36+ months signed by September 2023
- Building-wide renovation completed February 2022
- Across the street from Palomar Medical Center Poway
- Flexible utilities
  - Only pay for the electricity used and janitorial needed
- Monument signage available on Pomerado Road

#### Nearby Medical

Building owned and managed by **HEALTHCARE REALTY** 