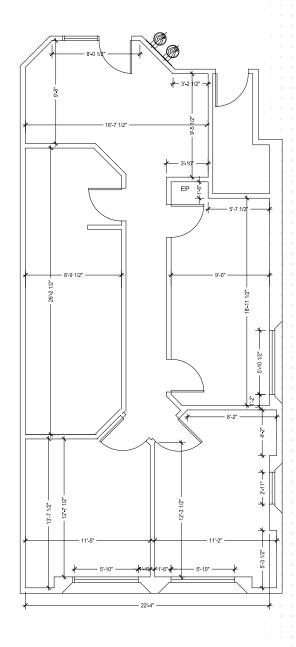

# **SUITE S210**

±2,430 RSF

Building owned and managed by **HEALTHCARE REALTY** 

NEHAL WADHWA

+1 858 625 5228 CA LIC. #01859922 nehal.wadhwa@cushwake.com

#### CONCEPT MEDICAL FLOOR PLANS

Building owned and managed by **HEALTHCARE REALTY** 

NEHAL WADHWA +1 858 625 5228 CA LIC. #01859922 nehal.wadhwa@cushwake.com

±2,430 RSF

CONCEPT DENTAL FLOOR PLANS

Building owned and managed by **HEALTHCARE REALTY**  **NEHAL WADHWA** +1 858 625 5228 CA LIC. #01859922