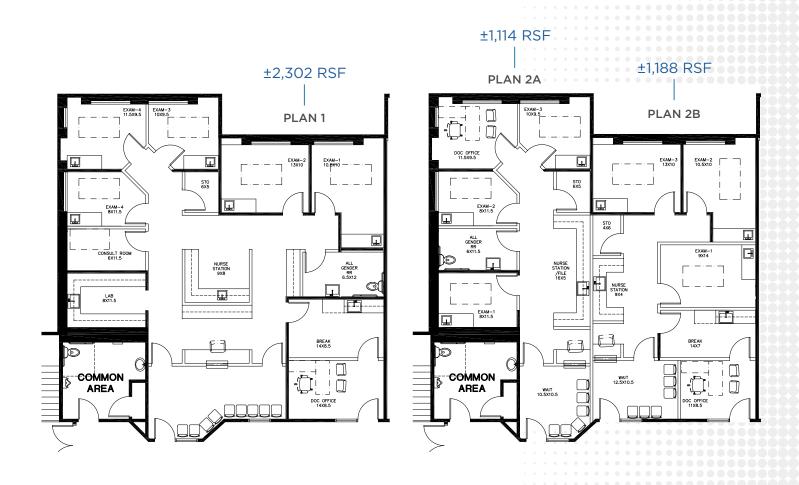

Building owned and managed by **HEALTHCARE REALTY** 

NEHAL WADHWA

+1 858 625 5228 CA LIC. #01859922 nehal.wadhwa@cushwake.com JOE ZUREK +1 858 558 5

±2,302 RSF

15708 POMERADO ROAD POWAY, CA 92064

Building owned and managed by **HEALTHCARE REALTY** 

#### CONCEPT MEDICAL FLOOR PLANS

Building owned and managed by **HEALTHCARE REALTY** 

NEHAL WADHWA +1 858 625 5228 CA LIC. #01859922 nehal.wadhwa@cushwake.com

±2,302 RSF

CONCEPT DENTAL FLOOR PLANS

Building owned and managed by **HEALTHCARE REALTY** 