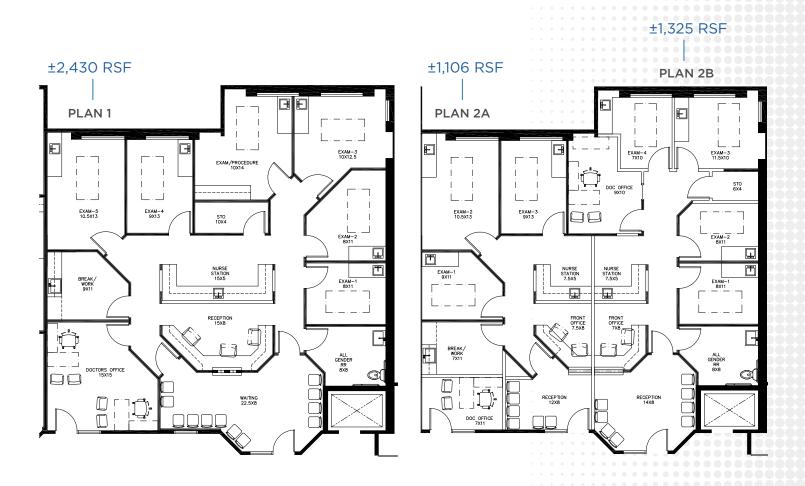

#### Availabilities

Moving allowance of \$3.00/SF for new leases 36+ months signed by September 2023

| SUITE | SIZE     | RATE        | COMMENTS                                                                                                                                                                                                                    |
|-------|----------|-------------|-----------------------------------------------------------------------------------------------------------------------------------------------------------------------------------------------------------------------------|
| N102  | 2,790 SF | Undisclosed | Existing medical improvements. Five (5) exams, two (2) offices, two (2) ADA bathrooms, and a records room. Perfect for a mid-sized clinic.                                                                                  |
| N201  | 1,072 SF | Undisclosed | Existing office improvements. Easily converted into three (3) exams, two (2) offices, and a small waiting room. Great option for an individual practitioner with smaller space needs.                                       |
| N202  | 2,302 SF | Undisclosed | Existing office improvements. Four (4) perimeter offices and a break room. Ready for medical conversion and can be demised approximately in half.                                                                           |
| N203  | 1,059 SF | Undisclosed | Former acupuncture suite. Three (3) offices, breakroom with sink, waiting room.                                                                                                                                             |
| S104  | 1,194 SF | Undisclosed | Existing medical improvements. Recent cosmetic renovation, ready for immediate occupancy. Three (3) exam rooms, one office, medium sized reception, and storage. Recent cosmetic renovation, ready for immediate occupancy. |
| S209  | 1,185 SF | Undisclosed | Existing office improvements. Easily converted into three (3) exams, two (2) offices, and a small waiting room. Great option for an individual practitioner with smaller space needs.                                       |
| S210  | 2,430 SF | Undisclosed | Existing medical improvements. Recent cosmetic renovation, ready for immediate occupancy. Seven (7) offices, large reception area. Great set-up for ingress-egress of patients in a high traffic practice.                  |