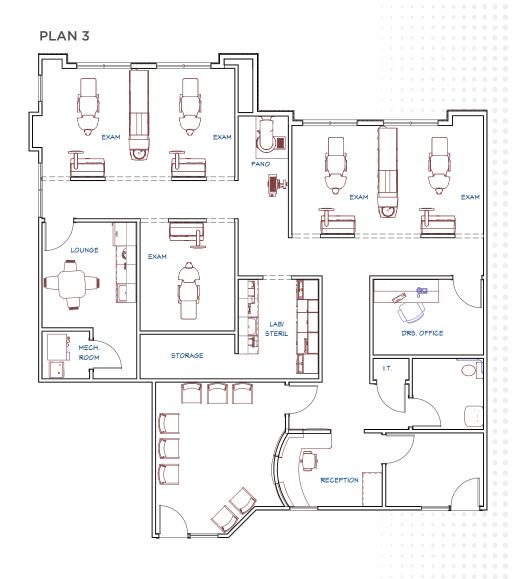

#### CONCEPT MEDICAL FLOOR PLANS

Building owned and managed by **HEALTHCARE REALTY** 

NEHAL WADHWA +1 858 625 5228 CA LIC. #01859922 nehal.wadhwa@cushwake.com

±2,430 RSF

CONCEPT DENTAL FLOOR PLANS

Building owned and managed by **HEALTHCARE REALTY**  **NEHAL WADHWA** +1 858 625 5228 CA LIC. #01859922