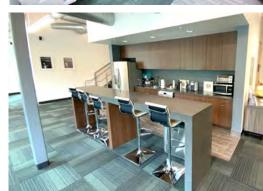

## **Property Highlights**

- 3,889 SF office condo available for lease
- Two-story loft design and exposed ceiling provides creative environment
- · Outdoor seating area
- Eyebrow signage available
- Walking distance to the The Square at Bressi Ranch and Bressi Village Shopping Center which includes Bird Rock Coffee Roasters, Mendocino Farms, Casero Taqueria, CVS, Peet's Coffee and Tea, Trader Joe's, Board & Brew Sandwiches, Fish District, Pure Burger, Tommy V's Urban Kitchen, Hooked on Poke, Pizza Port and numerous other restaurant and retail amenities
- Newly-opened Carlsbad Brewing Company, Eureka! and Del Lusso Pizza close by
- Lease Rate: \$1.95 + U & J

## Floor Plans

## Second Floor