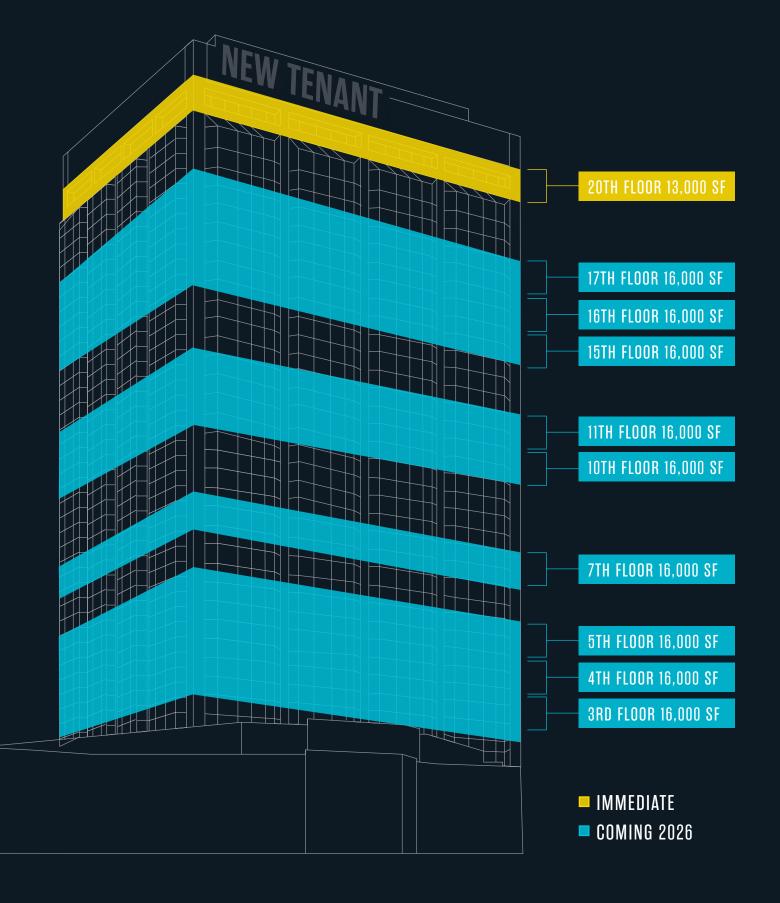

# WEST TOWER | 3300 BLOOR ST W

| Suite 510 (Turnkey)       | 5,236 SF  |                      |                  |
|---------------------------|-----------|----------------------|------------------|
| Suite 620                 | 3,194 SF  |                      | _                |
| Suite 630                 | 1,762 SF  |                      |                  |
| Suite 650                 | 6,128 SF  | Available in 2026    | CONTIGUOUS BLOCK |
| Suite 680                 | 2,365 SF  | Available 08/01/2025 |                  |
| 20th Floor<br>(Penthouse) | 13,443 SF |                      |                  |

# 6TH FLOOR UP TO 13,449 SF

WEST TOWER | 3300 BLOOR ST W

20TH FLOOR (PENTHOUSE)

WEST TOWER | 3300 BLOOR ST W

BLOOR ISLINGTON PLACE BLOOR ISLINGTON PLACE

BLOOR ISLINGTON PLACE