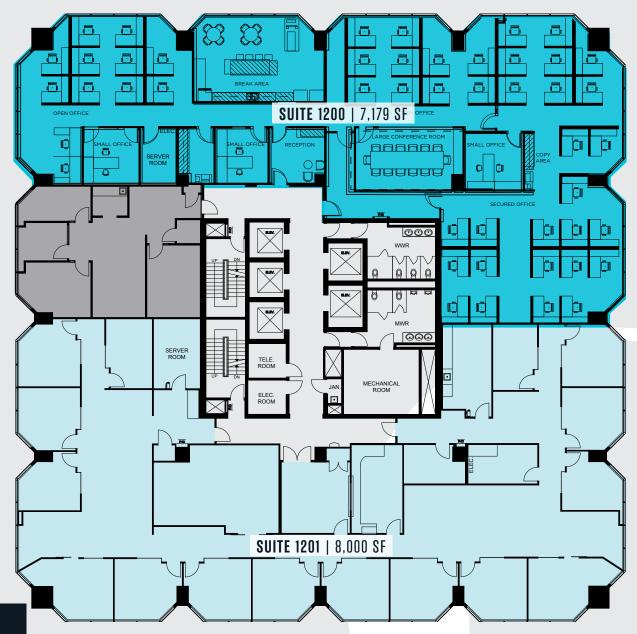

# CENTRE TOWER | 3280 BLOOR ST W

| Suite 320  | 4,009 SF |                         |
|------------|----------|-------------------------|
| Suite 810  | 4,413 SF |                         |
| Suite 1040 | 1,929 SF |                         |
| Suite 1150 | 2,945 SF | Model Suite Coming Soon |
| Suite 1200 | 7,179 SF |                         |
| Suite 1201 | 8,000 SF |                         |