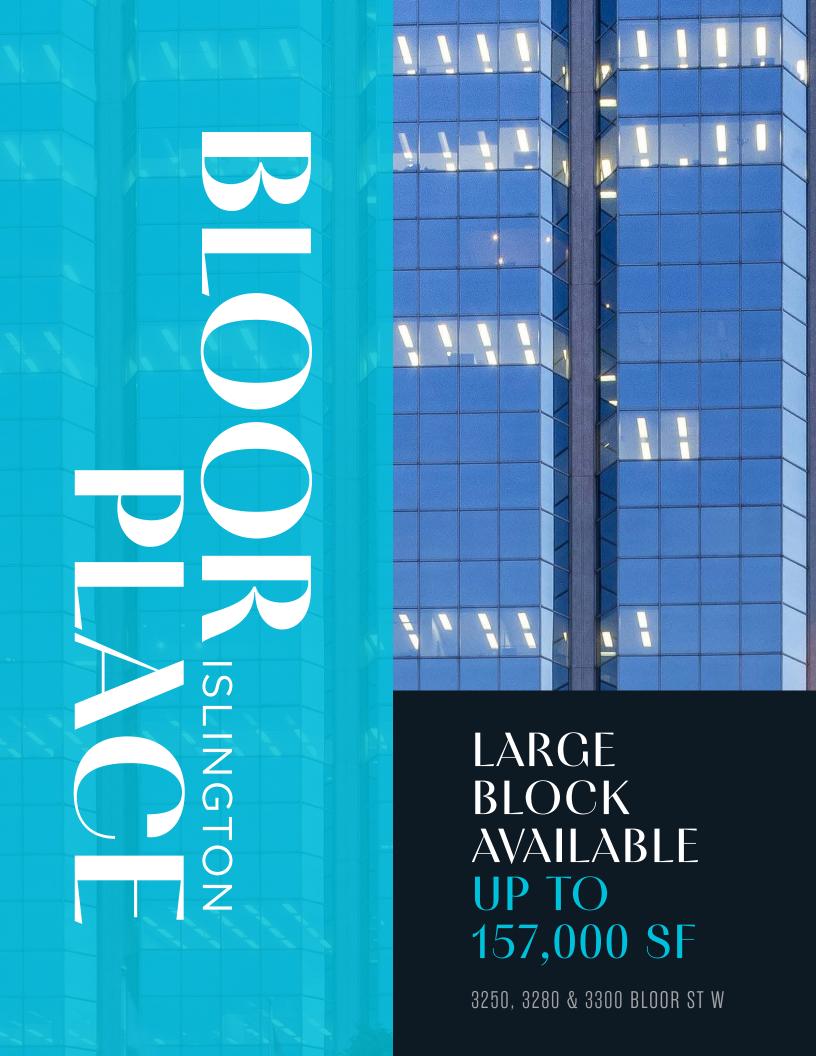

# CLAINA THE CORNERSTONE

This 157,000 square foot block at Bloor Islington Place is ready to be home to your company's next headquarters. With built-out office space, exclusive signage and direct subway access, this Class A destination places your brand at the center of one of the most recognizable office complexes in Toronto's west end. Extensive parking and campus-scale amenities also give your teams everything they need to thrive, from training centers and lifestyle offerings to client hosting spaces.

# LARGE BLOCK AVAILABILITY PLAN

UP TO 157,000 SF AVAILABLE