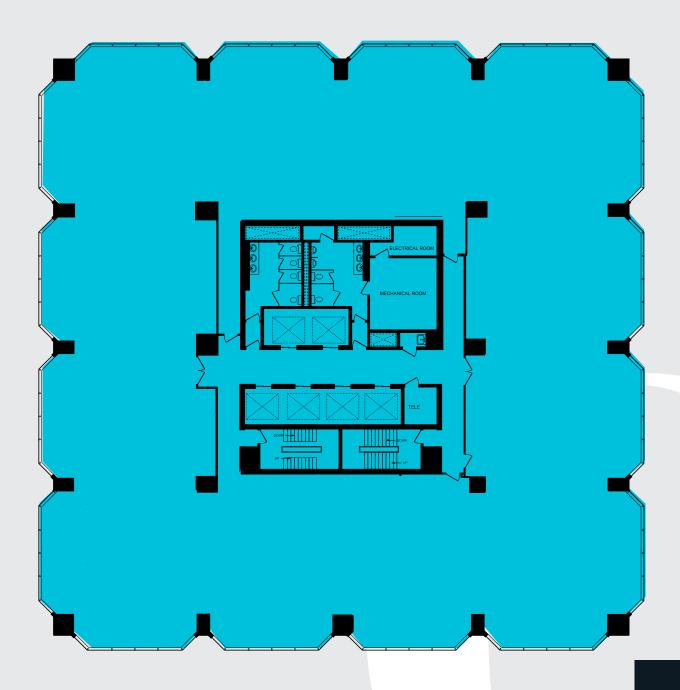

TO AREA HIGHWAYS

**GROUND-LEVEL SUBWAY ACCESS** 

SECURE ON-SITE PARKING

ON-SITE AMENITY CENTRE

MODERN WORKSPACES

**CONFERENCE ROOMS** 

OUTDOOR TERRACE



# CLAINA THE CORNERSTONE

This 157,000 square foot block at Bloor Islington Place is ready to be home to your company's next headquarters. With built-out office space, exclusive signage and direct subway access, this Class A destination places your brand at the center of one of the most recognizable office complexes in Toronto's west end. Extensive parking and campus-scale amenities also give your teams everything they need to thrive, from training centers and lifestyle offerings to client hosting spaces.





# LARGE BLOCK AVAILABILITY PLAN

UP TO 157,000 SF AVAILABLE



# TYPICAL FLOOR PLATE 6 O O SFWEST TOWER | 3300 BLOOR ST W



# MAKE YOUR MARK ON

# TORONTO WAS A STATE OF THE STAT

With large block availabilities and flexible suites tailored to companies poised to make their mark on these world-class city, Bloor Islington Place offers Toronto's preeminent opportunity for a new corporate headquarters.



# EAST TOWER | 3250 BLOOR ST W

| Suite 200  | 17,718 SF |                      |
|------------|-----------|----------------------|
| Suite 430  | 2,500 SF  | Available 10/01/2025 |
| Suite 902  | 8,393 SF  |                      |
| Suite 1000 | 11,157 SF |                      |

# CENTRE TOWER | 3280 BLOOR ST W

| Suite 320  | 4,009 SF |                         |
|------------|----------|-------------------------|
| Suite 810  | 4,413 SF |                         |
| Suite 1040 | 1,929 SF |