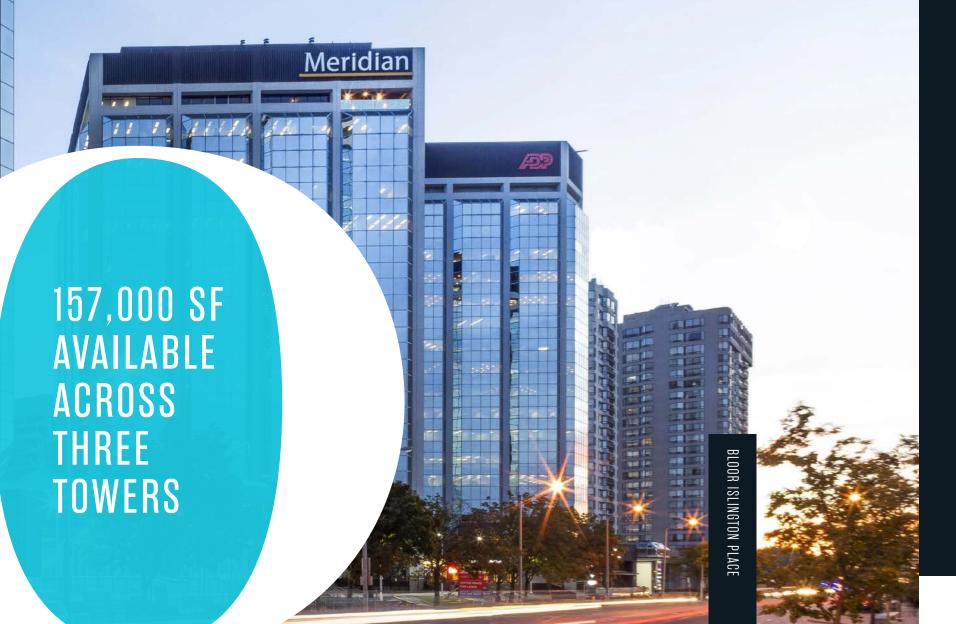

# CLAINA THE CORNERSTONE

This 157,000 square foot block at Bloor Islington Place is ready to be home to your company's next headquarters. With built-out office space, exclusive signage and direct subway access, this Class A destination places your brand at the center of one of the most recognizable office complexes in Toronto's west end. Extensive parking and campus-scale amenities also give your teams everything they need to thrive, from training centers and lifestyle offerings to client hosting spaces.

# LARGE BLOCK AVAILABILITY PLAN

UP TO 157,000 SF AVAILABLE