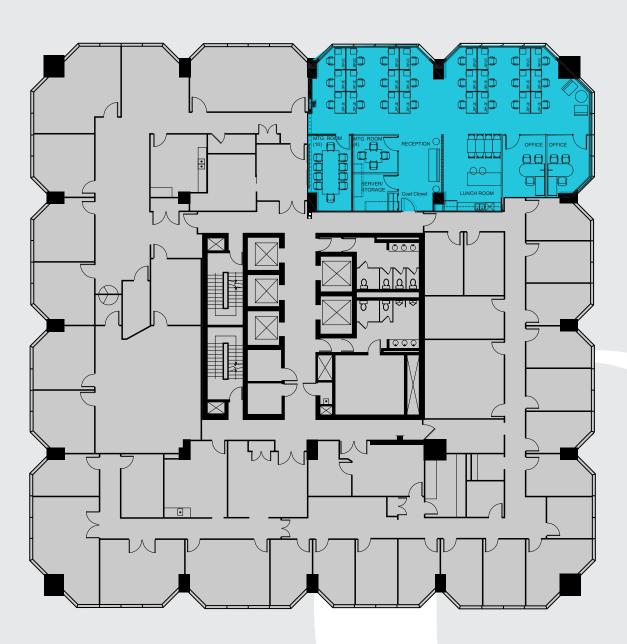

# 12TH FLOOR 15,179 SF

FEASIBILITY Plan CENTRE TOWER | 3280 BLOOR ST W

SUITE 510 5,236 SF

TURNKEY MOVE-IN READY FURNISHED

BLOOR ISLINGTON PLACE

WEST TOWER | 3300 BLOOR ST W