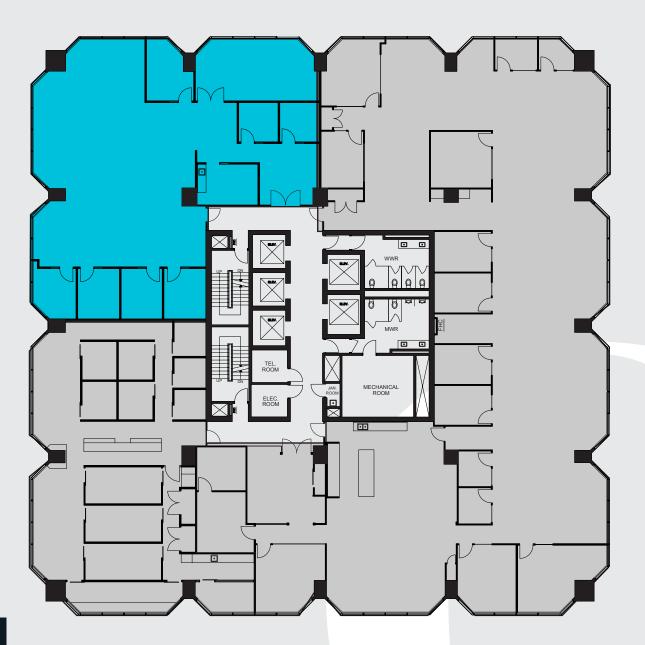

# 12TH FLOOR 15,179 SF

FEASIBILITY Plan CENTRE TOWER | 3280 BLOOR ST W

SUITE 510 5,236 SF

TURNKEY MOVE-IN READY FURNISHED

BLOOR ISLINGTON PLACE

WEST TOWER | 3300 BLOOR ST W