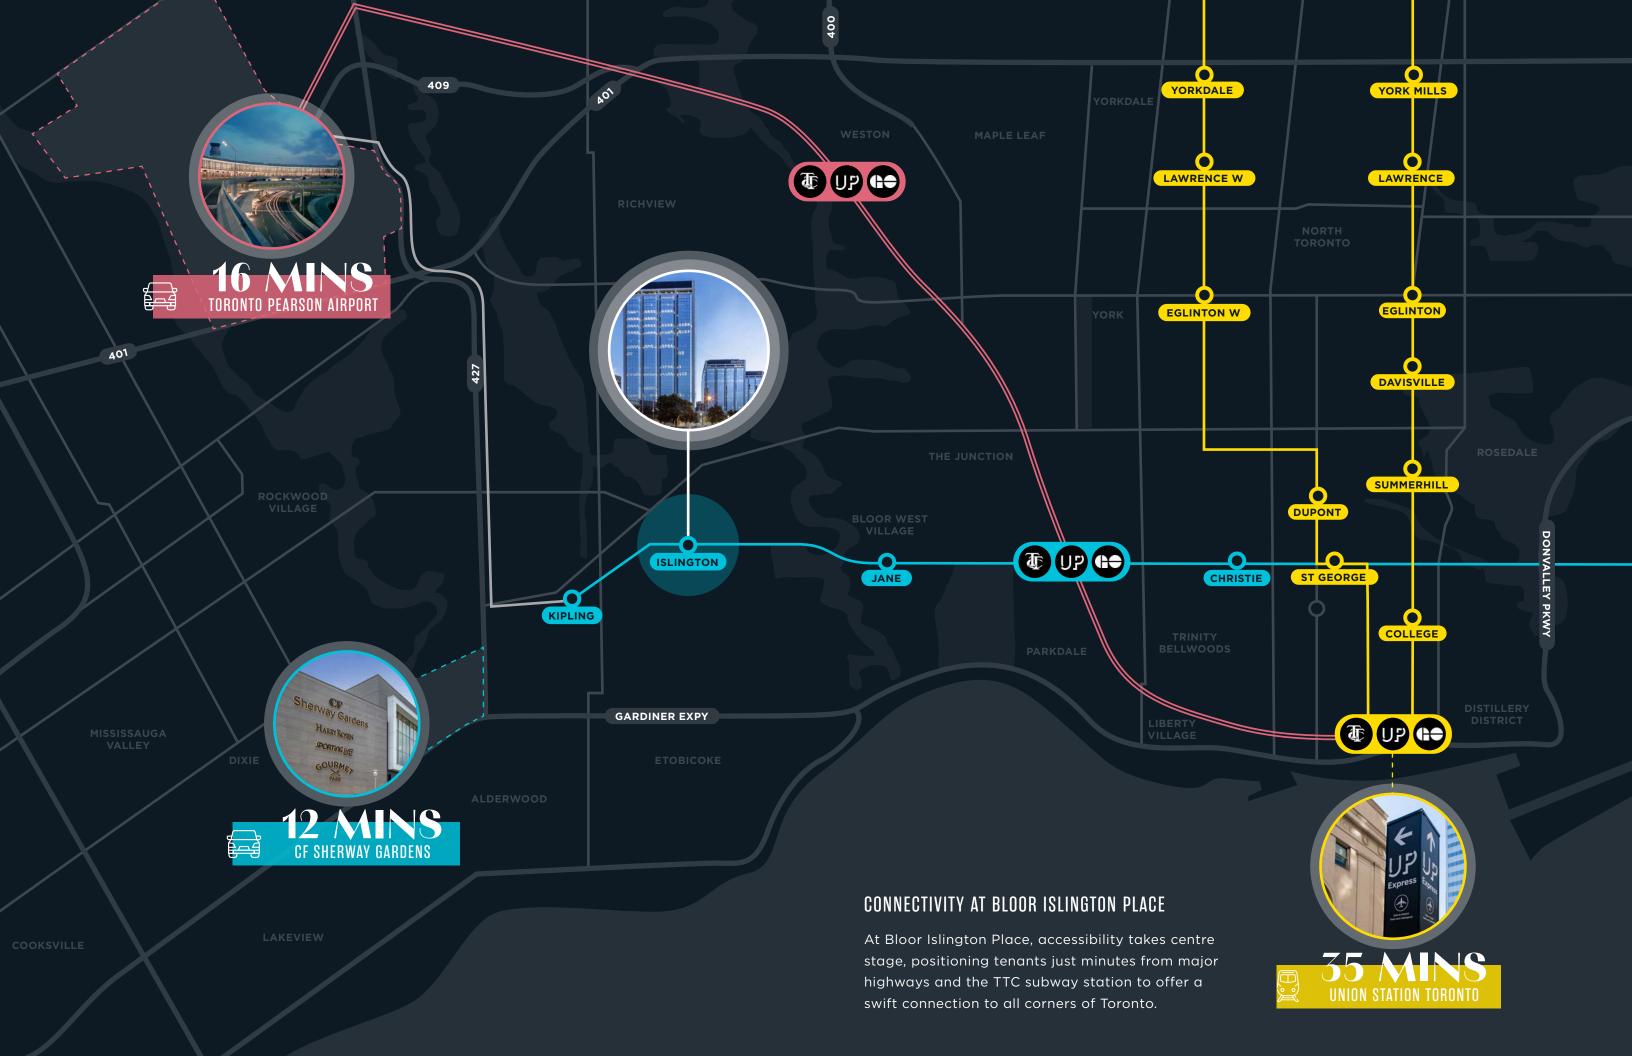

## PROPERTY HIGHLIGHTS

Bloor Islington Place also delivers unparalleled access to on-site retail, major 400 series highways and direct access to the TTC subway Islington Station, offering one of the market's most well-connected destinations and a premier hub for business.

70,000 SF OF ON-SITE RETAIL AMENITIES

QUICK ACCESS TO AREA HIGHWAYS

**GROUND-LEVEL SUBWAY ACCESS** 

SECURE ON-SITE PARKING

ON-SITE AMENITY CENTRE

MODERN WORKSPACES

**CONFERENCE ROOMS** 

OUTDOOR TERRACE