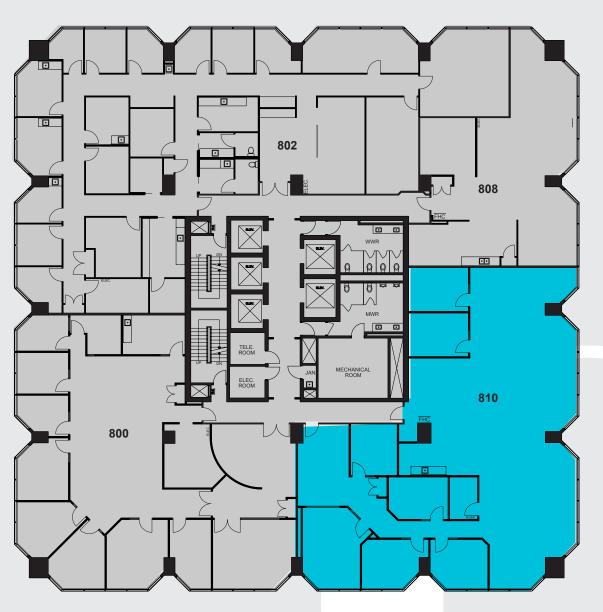

# SUITE 810 4-54-15-5F

TURNKEY MOVE-IN READY FURNISHED

BLOOR ISLINGTON PLACE

CENTRE TOWER | 3280 BLOOR ST W