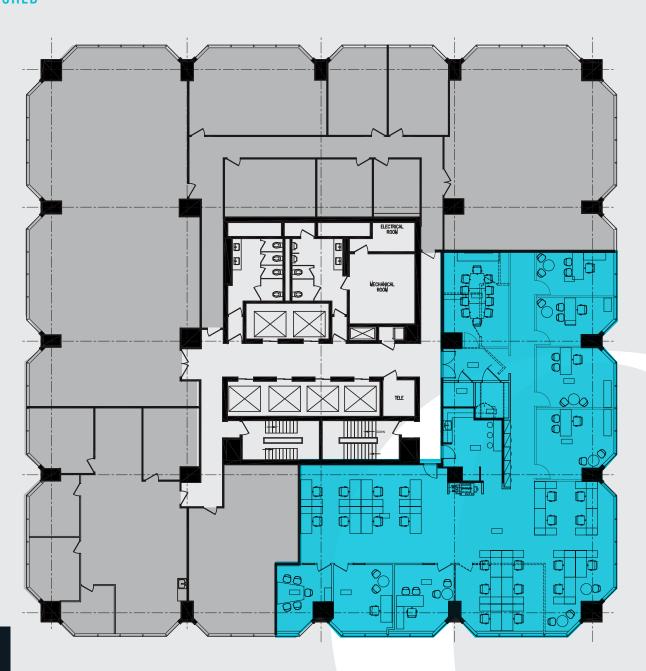

# CLAINA THE CORNERSTONE

This 157,000 square foot block at Bloor Islington Place is ready to be home to your company's next headquarters. With built-out office space, exclusive signage and direct subway access, this Class A destination places your brand at the center of one of the most recognizable office complexes in Toronto's west end. Extensive parking and campus-scale amenities also give your teams everything they need to thrive, from training centers and lifestyle offerings to client hosting spaces.

# LARGE BLOCK AVAILABILITY PLAN

UP TO 157,000 SF AVAILABLE