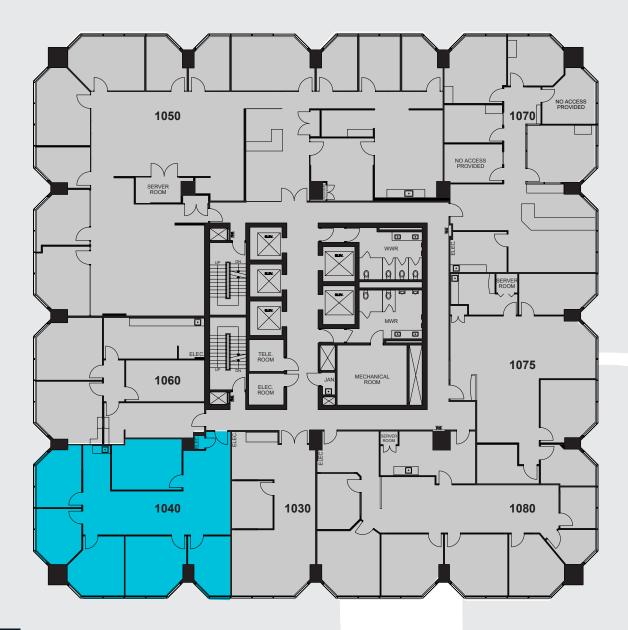

from classroom-style learning to theatre-style talks

## **BREAK OUT & BRAINSTORM**

in the private 14-person boardroom

# **FUEL COLLABORATION**

with Wi-Fi, teleconferencing, whiteboards, and a full kitchenette

## **SEAMLESS BOOKING**

through the BIP app or by emailing bip.admin@Colliers.com

# **CONVENIENT CATERING**

Extensive Catering options available on-site







# SUITE 200 EAST TOWER | 3250 BLOOR ST W

# SUITE 430 2 5 0 S F EAST TOWER | 3250 BLOOR ST W





# FEASIBILITY PLAN SUITE 902 FEASIBILITY EAST TOWER | 3250 BLOOR ST W

# SUITE 1000 5 EAST TOWER | 3250 BLOOR ST W





# SUITE 320 CENTRE TOWER | 3280 BLOOR ST W



# SUITE 810 4-54-15-5F

TURNKEY MOVE-IN READY FURNISHED

BLOOR ISLINGTON PLACE

CENTRE TOWER | 3280 BLOOR ST W



# SUITE 1040 CENTRE TOWER | 3280 BLOOR ST W







# 12TH FLOOR 15,179 SF

FEASIBILITY Plan CENTRE TOWER | 3280 BLOOR ST W



SUITE 510 5,236 SF

TURNKEY MOVE-IN READY FURNISHED

BLOOR ISLINGTON PLACE

WEST TOWER | 3300 BLOOR ST W



# 6TH FLOOR UP TO 13,449 SF

WEST TOWER | 3300 BLOOR ST W



20TH FLOOR (PENTHOUSE)

WEST TOWER | 3300 BLOOR ST W



BLOOR ISLINGTON PLACE BLOOR ISLINGTON PLACE

BLOOR ISLINGTON PLACE



# NEIGHBOURHOOD DEMOGRAPHICS

The Greater Toronto Area is the heartbeat of Canadian commerce, with Etobicoke in particular, claiming the corporate headquarters of several major Canadian-based companies like Molson Breweries of Canada, Wonder Brands and Sylvania. Within the Bloor Islington Place complex, tenants will find themselves surrounded by a diverse class of industry leaders that include ADP, Meridian Credit Union,