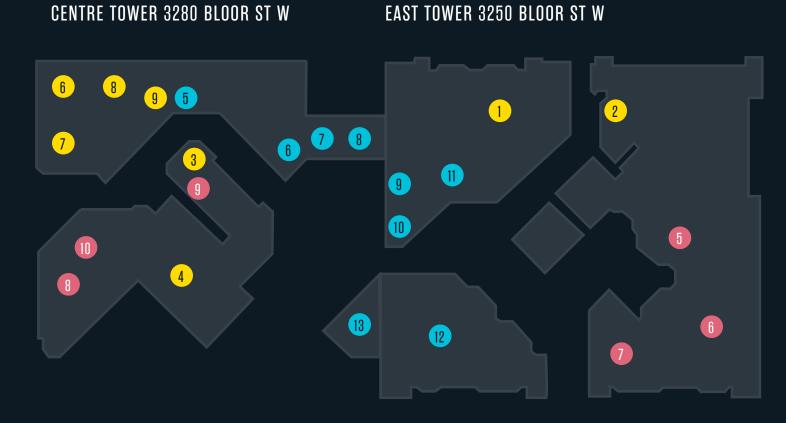

# EAST TOWER | 3250 BLOOR ST W

| Suite 200  | 17,718 SF |                      |
|------------|-----------|----------------------|
| Suite 430  | 2,500 SF  | Available 10/01/2025 |
| Suite 902  | 8,393 SF  |                      |
| Suite 1000 | 11,157 SF |                      |

# CENTRE TOWER | 3280 BLOOR ST W

| Suite 320  | 4,009 SF |                         |
|------------|----------|-------------------------|
| Suite 810  | 4,413 SF |                         |
| Suite 1040 | 1,929 SF |                         |
| Suite 1150 | 2,945 SF | Model Suite Coming Soon |
| Suite 1200 | 7,179 SF |                         |
| Suite 1201 | 8,000 SF |                         |

# WEST TOWER | 3300 BLOOR ST W

| Suite 510 (Turnkey)       | 5,236 SF  |                      |                  |
|---------------------------|-----------|----------------------|------------------|
| Suite 620                 | 3,194 SF  |                      | _                |
| Suite 630                 | 1,762 SF  |                      |                  |
| Suite 650                 | 6,128 SF  | Available in 2026    | CONTIGUOUS BLOCK |
| Suite 680                 | 2,365 SF  | Available 08/01/2025 |                  |
| 20th Floor<br>(Penthouse) | 13,443 SF |                      |                  |