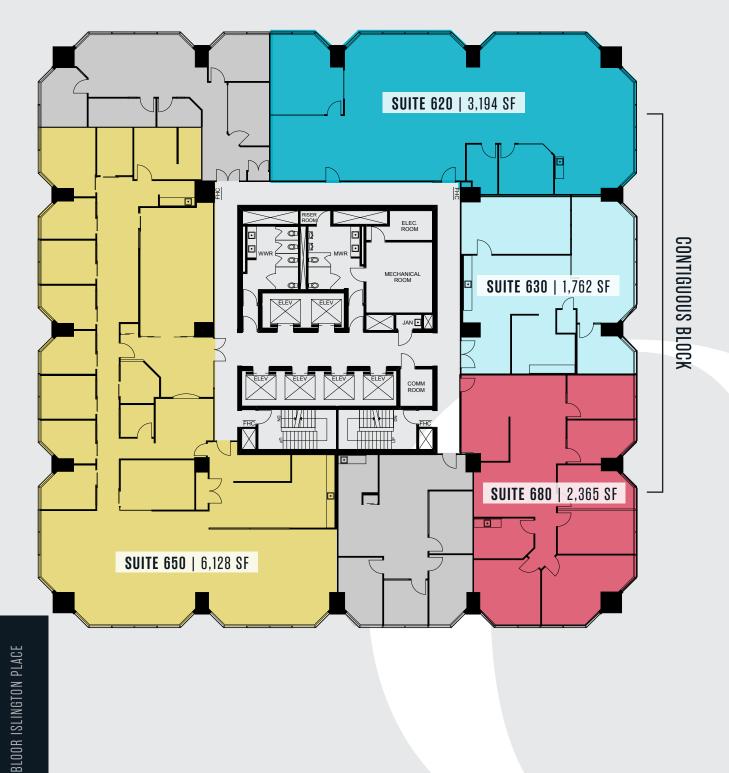

# WEST TOWER | 3300 BLOOR ST W

| Suite 510 (Turnkey)       | 5,236 SF  |                      |                  |
|---------------------------|-----------|----------------------|------------------|
| Suite 620                 | 3,194 SF  |                      | _                |
| Suite 630                 | 1,762 SF  |                      |                  |
| Suite 650                 | 6,128 SF  | Available in 2026    | CONTIGUOUS BLOCK |
| Suite 680                 | 2,365 SF  | Available 08/01/2025 |                  |
| 20th Floor<br>(Penthouse) | 13,443 SF |                      |                  |