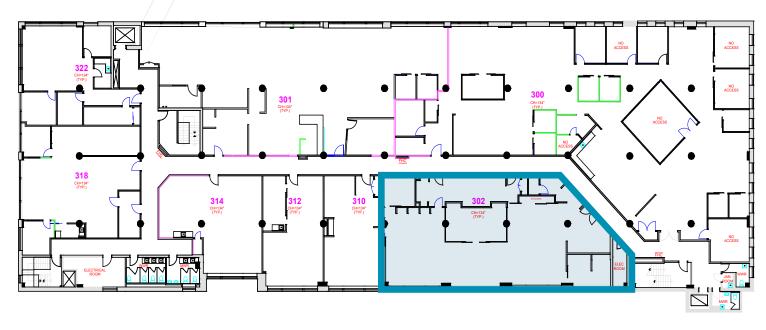

### **DETAILS**

Available Space:

Suite 300 - 9,017 SF

Suite 302 - 3.278 SF

**Net Rent:** 

Contact listing agents

Additional Rent: \$14.00 psf (est. 2025)

Parking:

Suite 300: 9,017 SF

Suite 302: 3,278 SF

- · Built out with reception area, meeting room, boardroom, and open area
- Polished concrete floors and exposed ceilings
- Suite boasts ample natural light

Suite 302: 3,278 SF