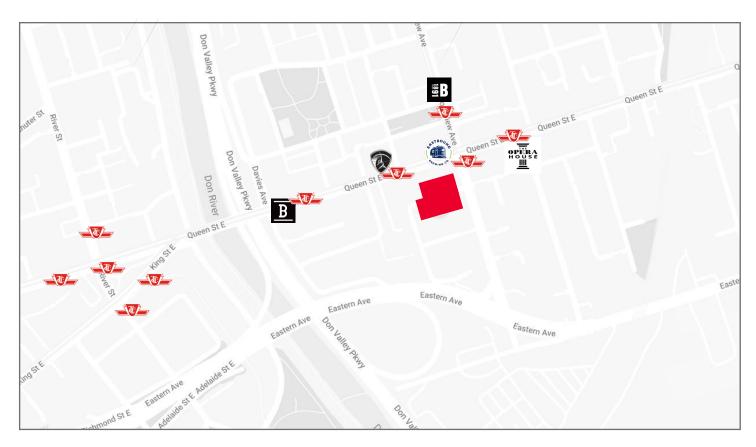

ing character building, located in Riverside neighbourhood
- Open concept space, featuring polished concrete floors and high exposed ceilings
- Ample secure bike and parking available
- Passenger elevator providing access to all suites
- On site amenities include café and AnyTime Fitness







Suite 300: 9,017 SF



- Built out with 7 offices/meeting rooms, 9 call rooms, kitchenette, boardroom and open area
- Polished concrete floors and exposed ceilings
- · Corner unit with ample natural light











Suite 300: 9,017 SF

















Suite 302: 3,278 SF



- · Built out with reception area, meeting room, boardroom, and open area
- Polished concrete floors and exposed ceilings
- Suite boasts ample natural light













Suite 302: 3,278 SF

















## LOCAL FAVOURITES















### **DEMOGRAPHICS**





AVG. HOUSEHOLD INCOME \$93,215











**TORONTO** 











### FOR MORE INFORMATION PLEASE CONTACT:

### **LAUREN LUCHINI\***

Associate Vice President 416 359 2553 lauren.luchini@cushwake.com

### **ALAN RAWN\***

Senior Vice President 416 359 2440 alan.rawn@cushwake.com

### **BRENDAN SHEA\***

Senior Associate 905 501 6426 brendan.shea@cushwake.com

Cushman & Wakefield ULC, Brokerage | 161 Bay Street, Suite 1500, Toronto, ON M5J 2S1 | cushmanwakefield.com

©2025 Cushman & Wakefield ULC, Brokerage. All rights reserved. The information contained in this communication is strictly confidential. This information has been obtained from sources believed to be reliable but has not been verified. No warranty or representation, express or implied, is