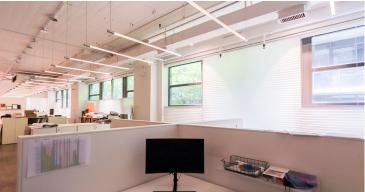

Suite 300: 9,017 SF

- Built out with 7 offices/meeting rooms, 9 call rooms, kitchenette, boardroom and open area
- Polished concrete floors and exposed ceilings
- · Corner unit with ample natural light

Suite 300: 9,017 SF

Suite 302: 3,278 SF

- · Built out with reception area, meeting room, boardroom, and open area
- Polished concrete floors and exposed ceilings
- Suite boasts ample natural light

Suite 302: 3,278 SF