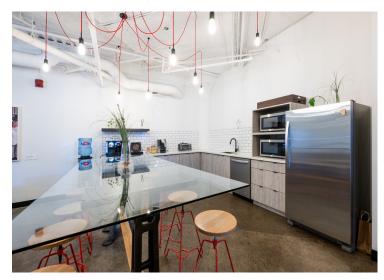

Suite 300: 9,017 SF

- Built out with 7 offices/meeting rooms, 9 call rooms, kitchenette, boardroom and open area
- Polished concrete floors and exposed ceilings
- · Corner unit with ample natural light

Suite 300: 9,017 SF

Suite 302: 3,278 SF

- · Built out with reception area, meeting room, boardroom, and open area
- Polished concrete floors and exposed ceilings
- Suite boasts ample natural light

Suite 302: 3,278 SF