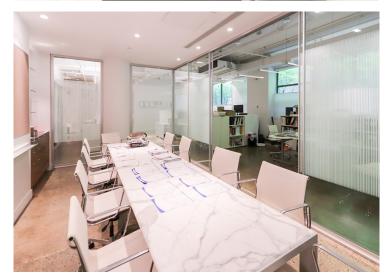

Suite 300: 9,017 SF

- Built out with 7 offices/meeting rooms, 9 call rooms, kitchenette, boardroom and open area
- Polished concrete floors and exposed ceilings
- · Corner unit with ample natural light

Suite 300: 9,017 SF

Suite 302: 3,278 SF

- · Built out with reception area, meeting room, boardroom, and open area
- Polished concrete floors and exposed ceilings
- Suite boasts ample natural light

Suite 302: 3,278 SF