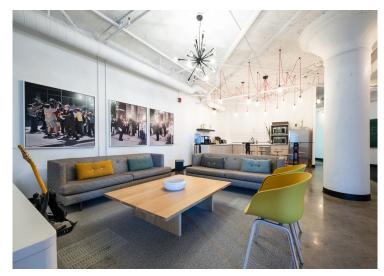

Suite 300: 9,017 SF

- Built out with 7 offices/meeting rooms, 9 call rooms, kitchenette, boardroom and open area
- Polished concrete floors and exposed ceilings
- · Corner unit with ample natural light

Suite 300: 9,017 SF

Suite 302: 3,278 SF

- · Built out with reception area, meeting room, boardroom, and open area
- Polished concrete floors and exposed ceilings
- Suite boasts ample natural light

Suite 302: 3,278 SF