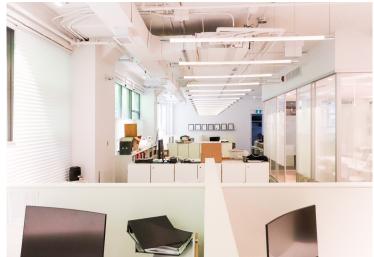

### **HIGHLIGHTS**

- Recently retrofitted and award-winning character building, located in Riverside neighbourhood
- Open concept space, featuring polished concrete floors and high exposed ceilings
- Ample secure bike and parking available
- Passenger elevator providing access to all suites
- On site amenities include café and AnyTime Fitness

Suite 300: 9,017 SF

- Built out with 7 offices/meeting rooms, 9 call rooms, kitchenette, boardroom and open area
- Polished concrete floors and exposed ceilings
- · Corner unit with ample natural light

Suite 300: 9,017 SF

Suite 302: 3,278 SF

- · Built out with reception area, meeting room, boardroom, and open area
- Polished concrete floors and exposed ceilings
- Suite boasts ample natural light

Suite 302: 3,278 SF