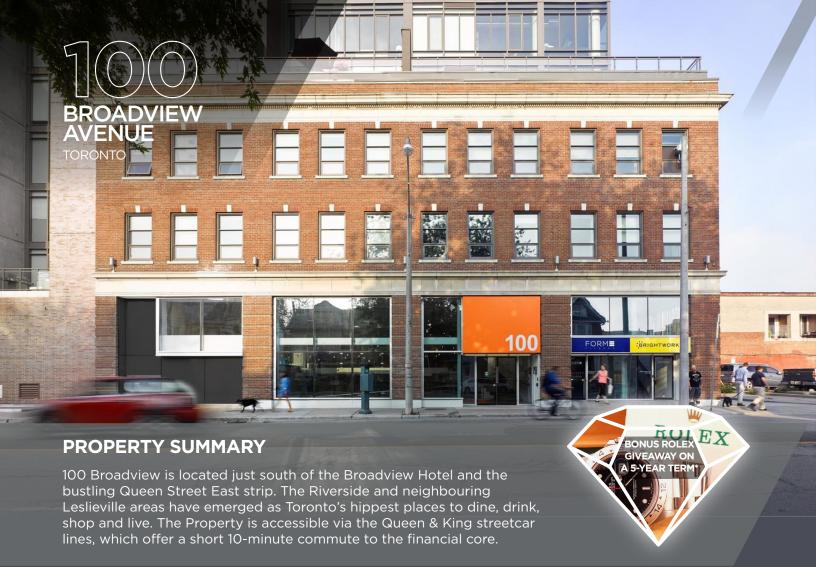

## THE JEWEL OF THE EAST

OFFICE SPACE FOR LEASE

### **HIGHLIGHTS**

- Recently retrofitted and award-winning character building, located in Riverside neighbourhood
- Open concept space, featuring polished concrete floors and high exposed ceilings
- Ample secure bike and parking available
- Passenger elevator providing access to all suites
- On site amenities include café and AnyTime Fitness