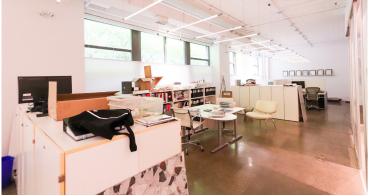

Suite 300: 9,017 SF

- Built out with 7 offices/meeting rooms, 9 call rooms, kitchenette, boardroom and open area
- Polished concrete floors and exposed ceilings
- · Corner unit with ample natural light

Suite 300: 9,017 SF

Suite 302: 3,278 SF

- · Built out with reception area, meeting room, boardroom, and open area
- Polished concrete floors and exposed ceilings
- Suite boasts ample natural light

Suite 302: 3,278 SF