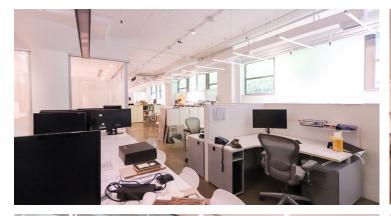

Suite 300: 9,017 SF

- Built out with 7 offices/meeting rooms, 9 call rooms, kitchenette, boardroom and open area
- Polished concrete floors and exposed ceilings
- · Corner unit with ample natural light