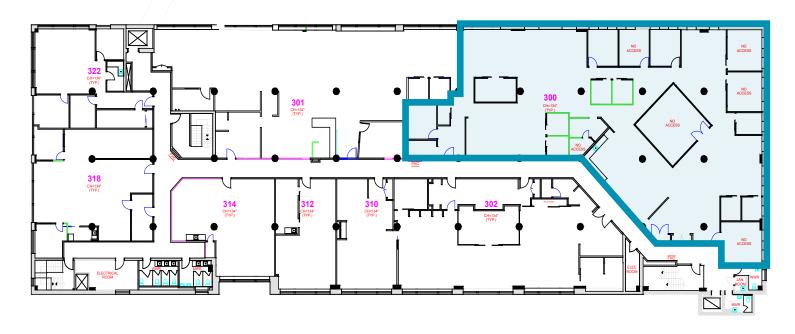

### **DETAILS**

Available Space:

Suite 300 - 9,017 SF

Suite 302 - 3.278 SF

**Net Rent:** 

Contact listing agents

Additional Rent: \$14.00 psf (est. 2025)

Parking:

Suite 300: 9,017 SF

- Built out with 7 offices/meeting rooms, 9 call rooms, kitchenette, boardroom and open area
- Polished concrete floors and exposed ceilings
- · Corner unit with ample natural light

Suite 300: 9,017 SF

Suite 302: 3,278 SF

- · Built out with reception area, meeting room, boardroom, and open area
- Polished concrete floors and exposed ceilings
- Suite boasts ample natural light

Suite 302: 3,278 SF