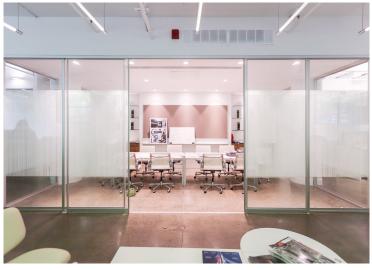

### **HIGHLIGHTS**

- Recently retrofitted and award-winning character building, located in Riverside neighbourhood
- Open concept space, featuring polished concrete floors and high exposed ceilings
- Ample secure bike and parking available
- Passenger elevator providing access to all suites
- On site amenities include café and AnyTime Fitness

Suite 300: 9,017 SF

- Built out with 7 offices/meeting rooms, 9 call rooms, kitchenette, boardroom and open area
- Polished concrete floors and exposed ceilings
- · Corner unit with ample natural light

Suite 300: 9,017 SF

Suite 302: 3,278 SF

- · Built out with reception area, meeting room, boardroom, and open area
- Polished concrete floors and exposed ceilings
- Suite boasts ample natural light

Suite 302: 3,278 SF