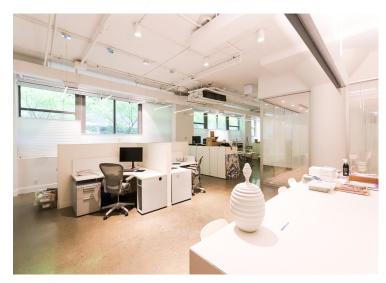

Suite 300: 9,017 SF

- Built out with 7 offices/meeting rooms, 9 call rooms, kitchenette, boardroom and open area
- Polished concrete floors and exposed ceilings
- · Corner unit with ample natural light

Suite 300: 9,017 SF

Suite 302: 3,278 SF

- · Built out with reception area, meeting room, boardroom, and open area
- Polished concrete floors and exposed ceilings
- Suite boasts ample natural light

Suite 302: 3,278 SF