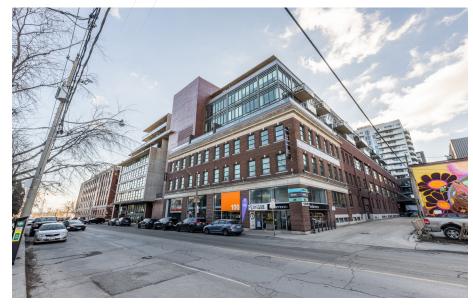

## THE JEWEL OF THE EAST

OFFICE SPACE FOR LEASE

### **HIGHLIGHTS**

- Recently retrofitted and award-winning character building, located in Riverside neighbourhood
- Open concept space, featuring polished concrete floors and high exposed ceilings
- Ample secure bike and parking available
- Passenger elevator providing access to all suites
- On site amenities include café and AnyTime Fitness