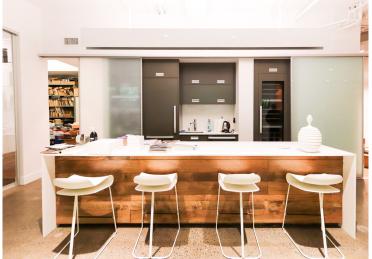

### **HIGHLIGHTS**

- Recently retrofitted and award-winning character building, located in Riverside neighbourhood
- Open concept space, featuring polished concrete floors and high exposed ceilings
- Ample secure bike and parking available
- Passenger elevator providing access to all suites
- On site amenities include café and AnyTime Fitness

Suite 300: 9,017 SF

- Built out with 7 offices/meeting rooms, 9 call rooms, kitchenette, boardroom and open area
- Polished concrete floors and exposed ceilings
- · Corner unit with ample natural light

Suite 300: 9,017 SF

Suite 302: 3,278 SF

- · Built out with reception area, meeting room, boardroom, and open area
- Polished concrete floors and exposed ceilings
- Suite boasts ample natural light

Suite 302: 3,278 SF