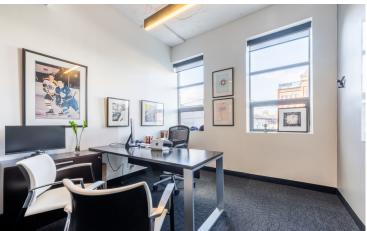

Suite 300: 9,017 SF

- Built out with 7 offices/meeting rooms, 9 call rooms, kitchenette, boardroom and open area
- Polished concrete floors and exposed ceilings
- · Corner unit with ample natural light

Suite 300: 9,017 SF

Suite 302: 3,278 SF

- · Built out with reception area, meeting room, boardroom, and open area
- Polished concrete floors and exposed ceilings
- Suite boasts ample natural light

Suite 302: 3,278 SF