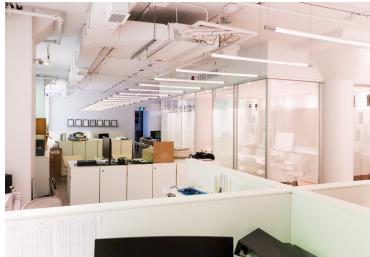

### **HIGHLIGHTS**

- Recently retrofitted and award-winning character building, located in Riverside neighbourhood
- Open concept space, featuring polished concrete floors and high exposed ceilings
- Ample secure bike and parking available
- Passenger elevator providing access to all suites
- On site amenities include café and AnyTime Fitness

Suite 300: 9,017 SF

- Built out with 7 offices/meeting rooms, 9 call rooms, kitchenette, boardroom and open area
- Polished concrete floors and exposed ceilings
- · Corner unit with ample natural light

Suite 300: 9,017 SF

Suite 302: 3,278 SF

- · Built out with reception area, meeting room, boardroom, and open area
- Polished concrete floors and exposed ceilings
- Suite boasts ample natural light

Suite 302: 3,278 SF