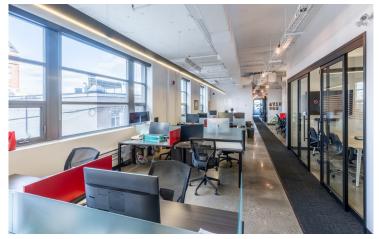

### **HIGHLIGHTS**

- Recently retrofitted and award-winning character building, located in Riverside neighbourhood
- Open concept space, featuring polished concrete floors and high exposed ceilings
- Ample secure bike and parking available
- Passenger elevator providing access to all suites
- On site amenities include café and AnyTime Fitness

Suite 300: 9,017 SF

- Built out with 7 offices/meeting rooms, 9 call rooms, kitchenette, boardroom and open area
- Polished concrete floors and exposed ceilings
- · Corner unit with ample natural light

Suite 300: 9,017 SF

Suite 302: 3,278 SF

- · Built out with reception area, meeting room, boardroom, and open area
- Polished concrete floors and exposed ceilings
- Suite boasts ample natural light

Suite 302: 3,278 SF