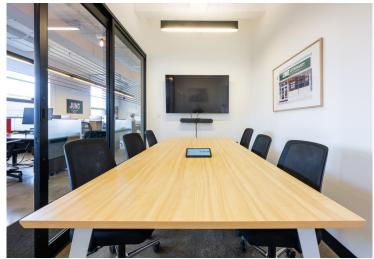

Suite 300: 9,017 SF

- Built out with 7 offices/meeting rooms, 9 call rooms, kitchenette, boardroom and open area
- Polished concrete floors and exposed ceilings
- · Corner unit with ample natural light

Suite 300: 9,017 SF

Suite 302: 3,278 SF

- · Built out with reception area, meeting room, boardroom, and open area
- Polished concrete floors and exposed ceilings
- Suite boasts ample natural light

Suite 302: 3,278 SF