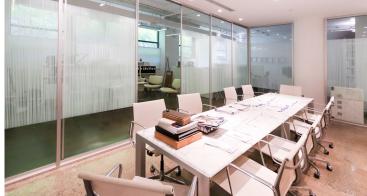

Suite 300: 9,017 SF

Suite 302: 3,278 SF

- · Built out with reception area, meeting room, boardroom, and open area
- Polished concrete floors and exposed ceilings
- Suite boasts ample natural light

Suite 302: 3,278 SF