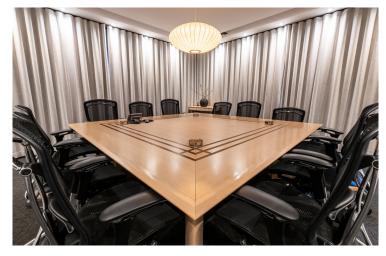

Suite 300: 9,017 SF

- Built out with 7 offices/meeting rooms, 9 call rooms, kitchenette, boardroom and open area
- Polished concrete floors and exposed ceilings
- · Corner unit with ample natural light

Suite 300: 9,017 SF

Suite 302: 3,278 SF

- · Built out with reception area, meeting room, boardroom, and open area
- Polished concrete floors and exposed ceilings
- Suite boasts ample natural light

Suite 302: 3,278 SF