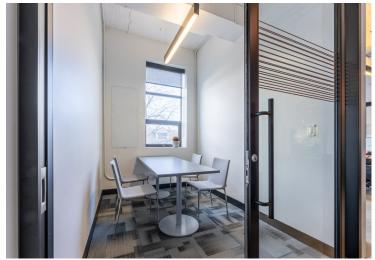

Suite 300: 9,017 SF

- Built out with 7 offices/meeting rooms, 9 call rooms, kitchenette, boardroom and open area
- Polished concrete floors and exposed ceilings
- · Corner unit with ample natural light

Suite 300: 9,017 SF

Suite 302: 3,278 SF

- · Built out with reception area, meeting room, boardroom, and open area
- Polished concrete floors and exposed ceilings
- Suite boasts ample natural light

Suite 302: 3,278 SF