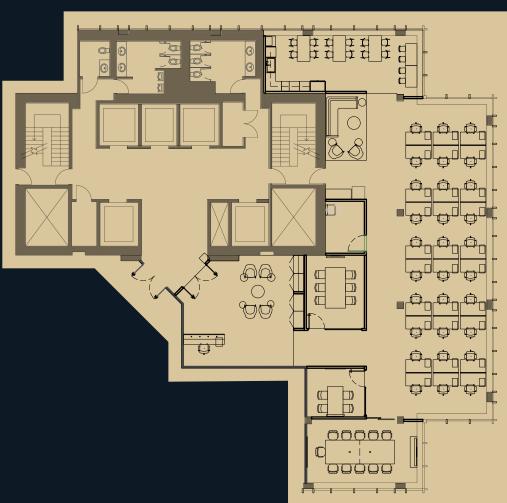

# SUITE 250 3,213 SF

- Full floor opportunity with direct elevator exposure
- Currently built out as medical offices
- Available for short term

# SUITE 500 5,720 SF

- Model suite renovation in progress
- Built out with a mix of offices, meeting rooms and open area for workstations
- Available August 2025

SUITE PHOTOS

MODEL SUITE DESIGN CATALOGUE CONCEPT VIRTUAL TOUR