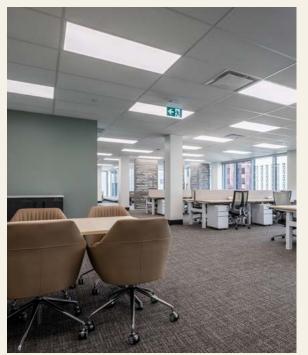

### **EFFICIENT DESIGN**

With 9,600 sf floorplates and a side core design, the layout of 11 King St W maximizes workspace efficiency, while affording midsized tenants an opportunity to secure a full floor to themselves.

# SUITE 250 3,213 SF

- Full floor opportunity with direct elevator exposure
- Currently built out as medical offices
- Available for short term

# SUITE 500 5,720 SF

- Model suite renovation in progress
- Built out with a mix of offices, meeting rooms and open area for workstations
- Available August 2025

SUITE PHOTOS

MODEL SUITE DESIGN CATALOGUE CONCEPT VIRTUAL TOUR