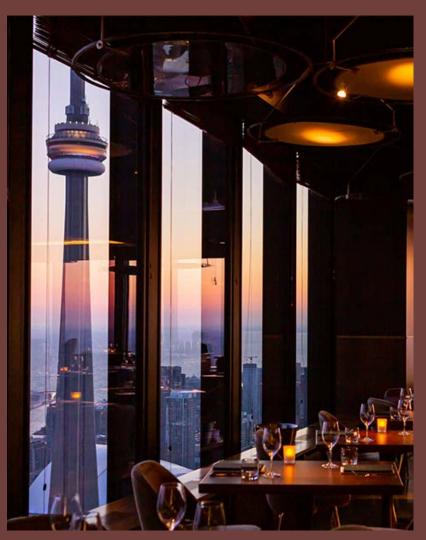

# THE EPICENTER OF ACTIVITY

The atmosphere surrounding 11 King St W is electric. Drawing inspiration from the nearby iconic CN Tower, the artistic allure of the AGO (Art Gallery of Ontario), and the culinary delights of renowned restaurants like Canoe and Jacobs & Co Steakhouse. This dynamic locale seamlessly blends the pulse of urban life with the cultural richness and gourmet delights, creating a workspace surrounded by the very best that Toronto has to offer.