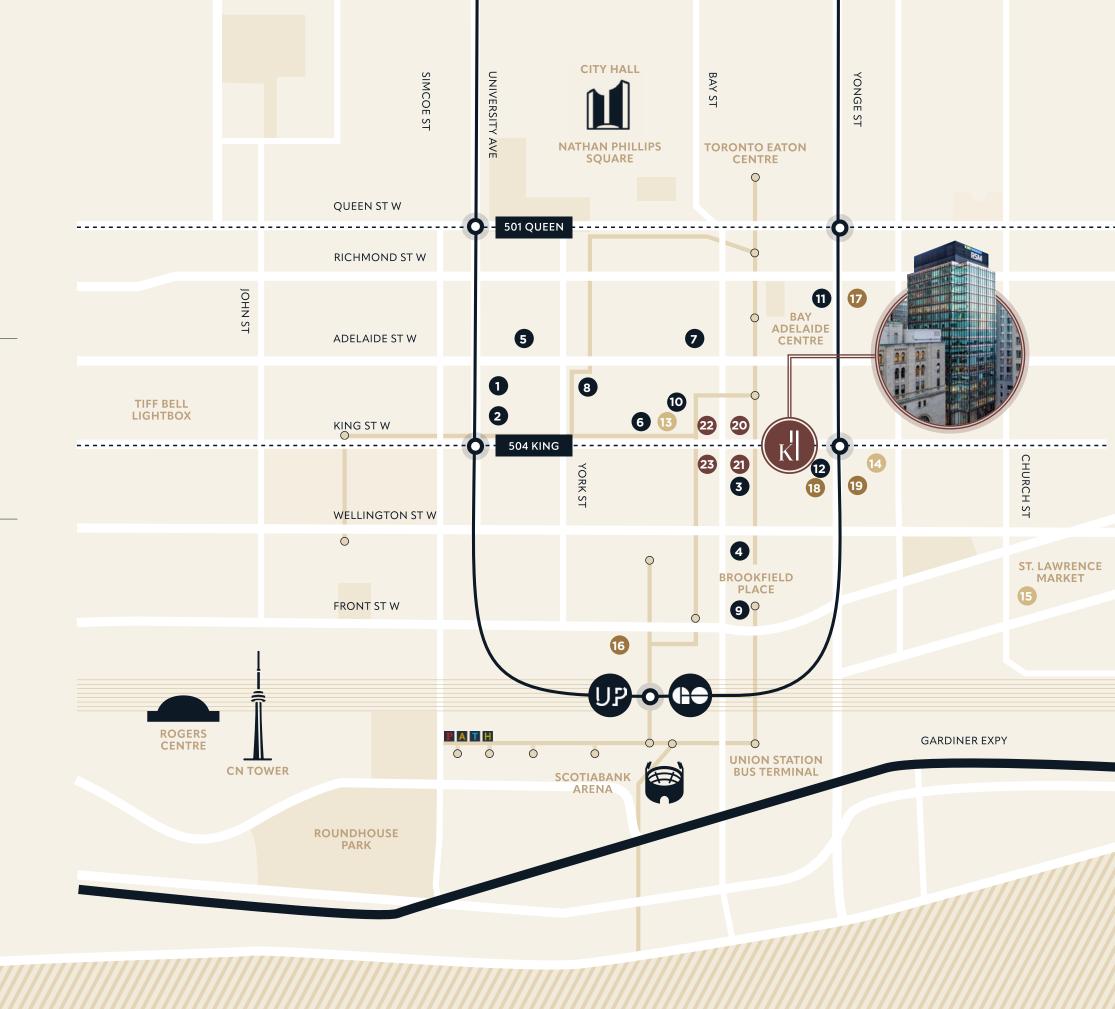

# TORONTO'S PREMIER DOWNTOWN DISTRICT

# **LEGEND**

Dining & Cafe

--- Streetcar

Shopping

Toronto Path Network

Hotels

O TTC Subway

Banks

1 Pizzeria Libretto

13 LCBO

2 Earls Kitchen & Bar

4 Shoppers Drug Mart

3 Dineen

15 St. Lawrence Market

4 Ki Modern

16 Fairmont Royal York

5 Cactus Club Cafe

Cambridge Suites

6 King Taps

18 One King West

7 Terroni

19 The Omni King Edward

8 Mos Mos

20 Scotiabank

**9** Chotto Matte

21 CIBC

10 Starbucks

**22** BMO

11 Lucie

23 TD Canada Trust

12 Daily Ritual

# THE EPICENTER OF ACTIVITY

The atmosphere surrounding 11 King St W is electric. Drawing inspiration from the nearby iconic CN Tower, the artistic allure of the AGO (Art Gallery of Ontario), and the culinary delights of renowned restaurants like Canoe and Jacobs & Co Steakhouse. This dynamic locale seamlessly blends the pulse of urban life with the cultural richness and gourmet delights, creating a workspace surrounded by the very best that Toronto has to offer.