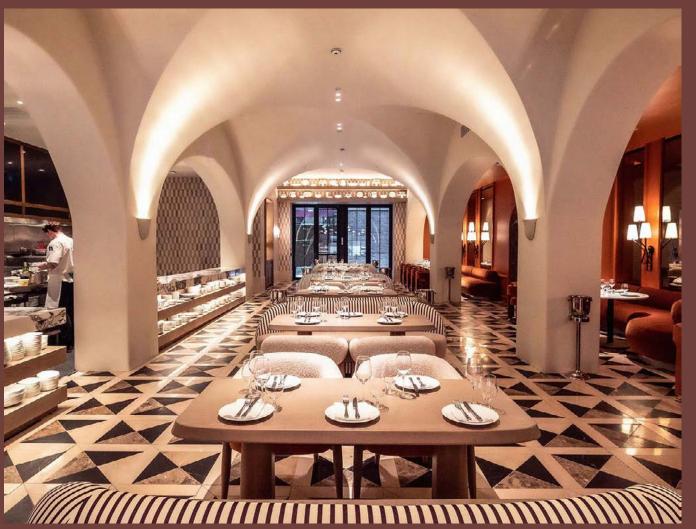

# THE EPICENTER OF ACTIVITY

The atmosphere surrounding 11 King St W is electric. Drawing inspiration from the nearby iconic CN Tower, the artistic allure of the AGO (Art Gallery of Ontario), and the culinary delights of renowned restaurants like Canoe and Jacobs & Co Steakhouse. This dynamic locale seamlessly blends the pulse of urban life with the cultural richness and gourmet delights, creating a workspace surrounded by the very best that Toronto has to offer.