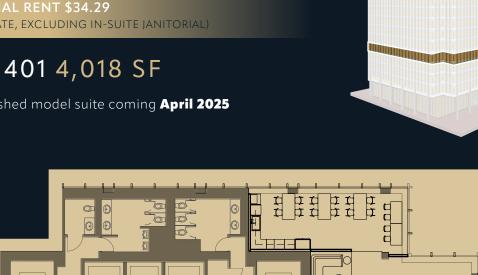

# SUITE 401 4,018 SF

• Fully furnished model suite coming April 2025

ADDITIONAL RENT \$34.29
(2024 ESTIMATE, EXCLUDING IN-SUITE JANITORIAL)