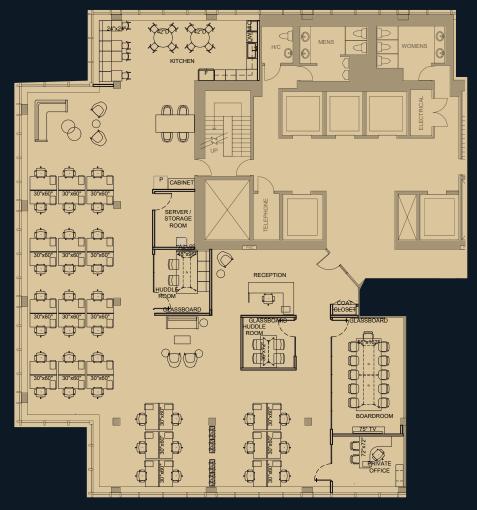

# SUITE 500 5,720 SF

- Model suite renovation in progress
- Built out with a mix of offices, meeting rooms and open area for workstations
- Available August 2025

SUITE PHOTOS

MODEL SUITE DESIGN CATALOGUE CONCEPT VIRTUAL TOUR