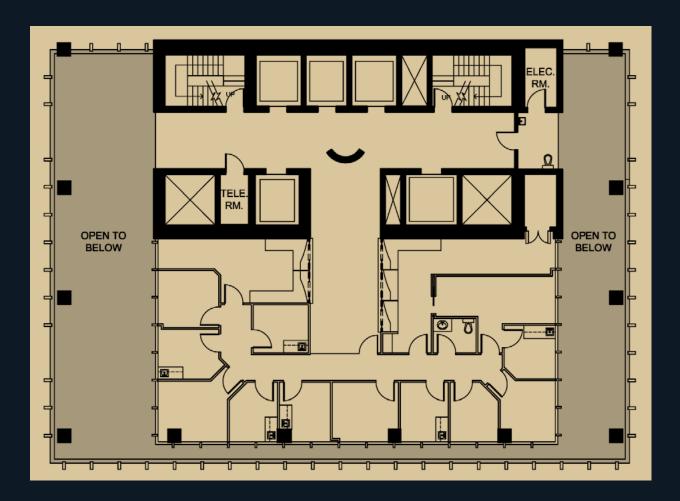

# SUITE 1401 (NORTH SIDE) 4,867 SF

• Fully furnished model suite coming May 2025