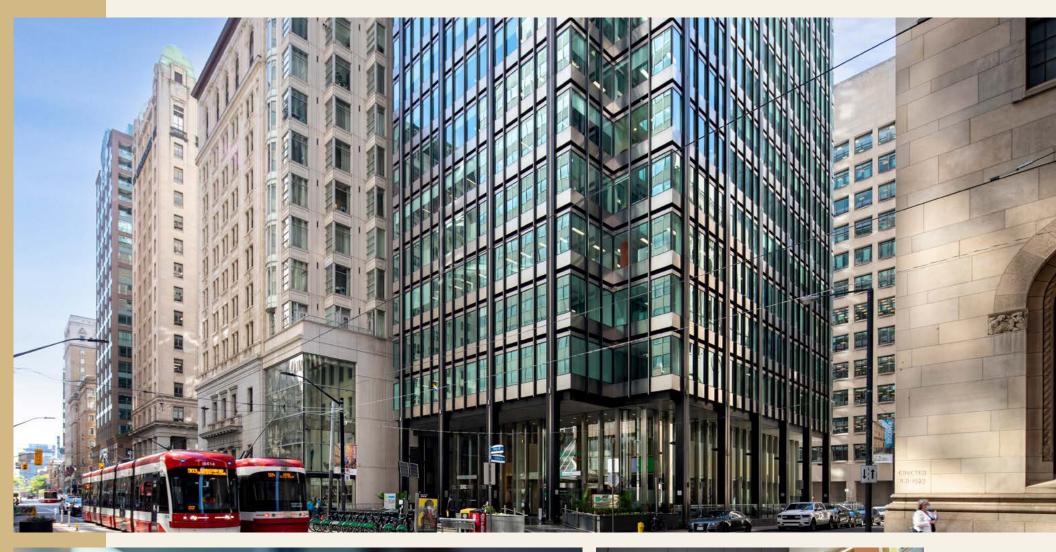

# PRIME LOCATION

Situated in Toronto's bustling financial core, this boutique office tower offers a strategic position for businesses.

### **EFFICIENT DESIGN**

With 9,600 sf floorplates and a side core design, the layout of 11 King St W maximizes workspace efficiency, while affording midsized tenants an opportunity to secure a full floor to themselves.