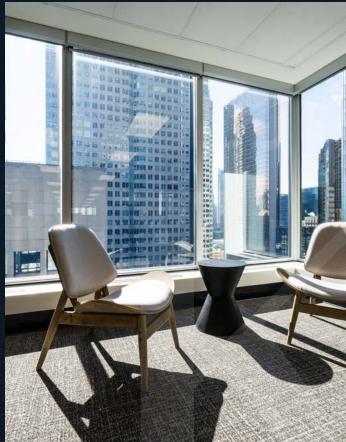

# SPACE THAT TRANSCENDS THE TRADITIONAL

A beautifully designed office building in the heart of Toronto. 11 King St W features airy, open floor plans and modern workspaces that offer tenants a retreat from the traditional office setting.

# THE EPICENTER OF ACTIVITY

The atmosphere surrounding 11 King St W is electric. Drawing inspiration from the nearby iconic CN Tower, the artistic allure of the AGO (Art Gallery of Ontario), and the culinary delights of renowned restaurants like Canoe and Jacobs & Co Steakhouse. This dynamic locale seamlessly blends the pulse of urban life with the cultural richness and gourmet delights, creating a workspace surrounded by the very best that Toronto has to offer.