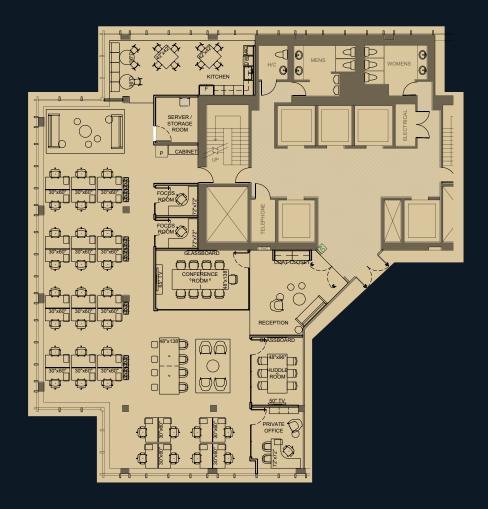

# RISE TO NEW HEIGHTS

# SUITE 250 3,213 SF

- Full floor opportunity with direct elevator exposure
- Currently built out as medical offices
- Available for short term

# SUITE 500 5,720 SF

- Model suite renovation in progress
- Built out with a mix of offices, meeting rooms and open area for workstations
- Available August 2025

SUITE PHOTOS

MODEL SUITE DESIGN CATALOGUE CONCEPT VIRTUAL TOUR