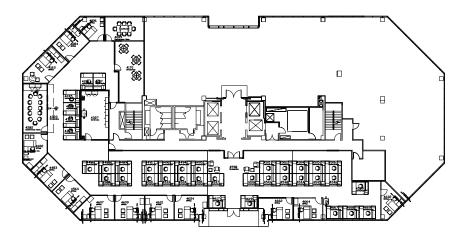

ockers and showers on lower level

Fiber optic telecommunication available





## Location Highlights

Highly visible with direct access to US-1, I-440 and I-40  $\,$ 

Two miles from downtown Raleigh, North Hills, and multiple other amenities







# Within a 3 Mile Radius



**322** RESTAURANTS

**31** 

33 BANKS 257
RETAILERS

#### **NEARBY SHOPPING CENTERS**

| The Falls Centre                | 125,595 SF   |
|---------------------------------|--------------|
| <b>Longview Shopping Center</b> | 185,241 SF   |
| Midtown East                    | 158,936 SF   |
| North Hills                     | 1,034,210 SF |

#### **EASE OF ACCESS**

| US 401/ US 1 | 0.7 miles |
|--------------|-----------|
| 1-440        | 0.7 miles |

## Improvements Underway









### Floorplans

### Floor 4



19,571 SF

### Floor 6



19,454 SF

### Floor 8



11,425 SF





#### cushmanwakefield.com

©2024 Cushman & Wakefield. All rights reserved. The information contained in this communication is strictly confidential. This information has been obtained from sources believed to be reliable but has not been verified. No warranty or representation, express or implied, is made as to the condition of the property (or properties) referenced herein or as to the accuracy or completeness of the information contained herein, and same is submitted subject to errors, omissions, change of price, rental or other conditions, withdrawal without notice, and to any special listing conditions imposed by the property owner(s). Any projections, opinions or estimates are subject to uncertainty and do not signif