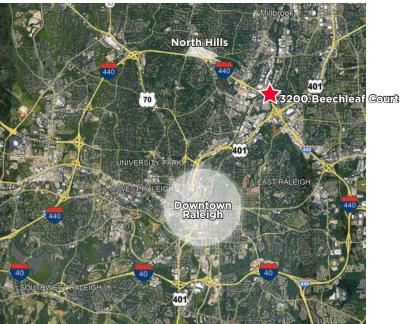

## Location Highlights

Highly visible with direct access to US-1, I-440 and I-40  $\,$ 

Two miles from downtown Raleigh, North Hills, and multiple other amenities

#### **EASE OF ACCESS**

| US 401/ US 1 | 0.7 miles |
|--------------|-----------|
| 1-440        | 0.7 miles |