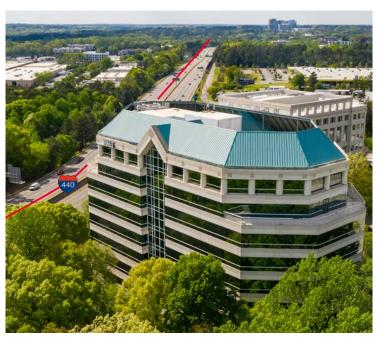

## Property Highlights

Class A, 8.8-acre campus including:

- 10 Story, 188,510 RSF Class A Building
- Deck Parking with **4:1000 RSF** ratio
- Lush landscaping, fully irrigated
- Building signage with exposure to
   I-440 available
- Jogging trails with immediate access to Highwoods Boulevard

## Location Highlights

Highly visible with direct access to US-1, I-440 and I-40  $\,$ 

Two miles from downtown Raleigh, North Hills, and multiple other amenities