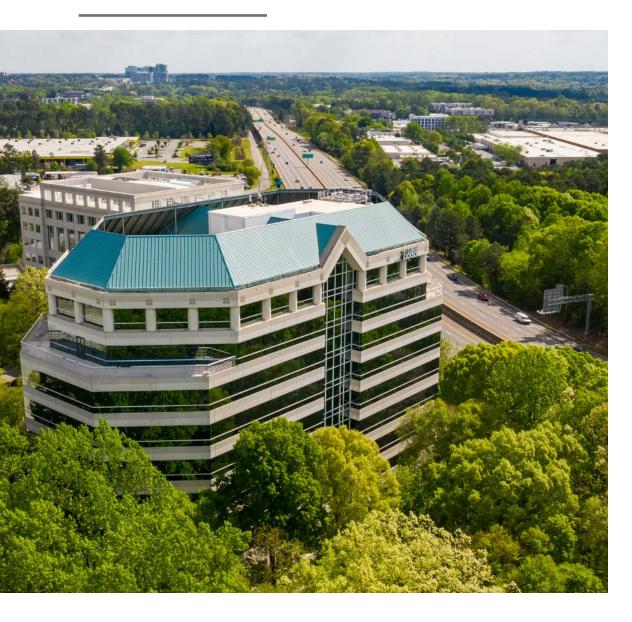

## Property Highlights

Class A, 8.8-acre campus including:

- 10 Story, 188,510 RSF Class A Building
- Deck Parking with **4:1000 RSF** ratio
- Lush landscaping, fully irrigated
- Building signage with exposure to
   I-440 available
- Jogging trails with immediate access to Highwoods Boulevard

## Building Highlights

**3,500 - 50,450 SF** available

**Asking Rate:** Negotiable

Move-in ready suites available

Marble and mahogany panels in main lobby

Fully sprinklered Building

Four passenger elevator

Increased ceiling heights on several floors

## Location Highlights

Highly visible with direct access to US-1, I-440 and I-40  $\,$ 

Two miles from downtown Raleigh, North Hills, and multiple other amenities