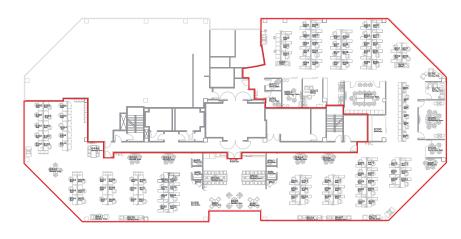

ommunication available





## Location Highlights

Highly visible with direct access to US-1, I-440 and I-40  $\,$ 

Two miles from downtown Raleigh, North Hills, and multiple other amenities







# Within a 3 Mile Radius



**322** RESTAURANTS

**31** 

33 BANKS 257
RETAILERS

#### **NEARBY SHOPPING CENTERS**

| The Falls Centre                | 125,595 SF   |
|---------------------------------|--------------|
| <b>Longview Shopping Center</b> | 185,241 SF   |
| Midtown East                    | 158,936 SF   |
| North Hills                     | 1,034,210 SF |

#### **EASE OF ACCESS**

| US 401/ US 1 | 0.7 miles |
|--------------|-----------|
| 1-440        | 0.7 miles |

## Improvements Underway









### Floorplans

### Floor 4



19,571 SF

### Floor 6



19,454 SF

### Floor 8



11,425 SF





#### cushmanwakefield.com

©2024 Cushman & Wakefield. All rights reserved. The information contained in this communication is strictly confidential. This information has been obtained from sources believed to be reliable but has not been verified. No warranty or representation, express or implied, is made as to the condition of the property (or properties) referenced herein or as to the accuracy or completeness of the information contained herein, and same is submitted subject to errors, omissions, change of price, rental or other conditions, withdrawal without notice, and to any special listing conditions imposed by the property owner(s). Any projections, opinions or estimates are subject to uncertainty and do not signify current or future property performance.