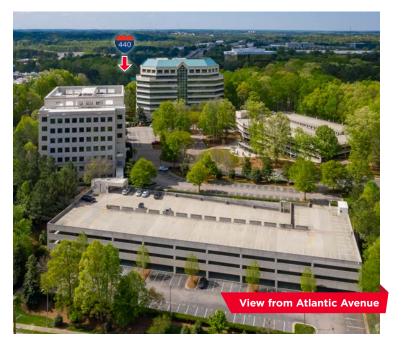

## Location Highlights

Highly visible with direct access to US-1, I-440 and I-40  $\,$ 

Two miles from downtown Raleigh, North Hills, and multiple other amenities