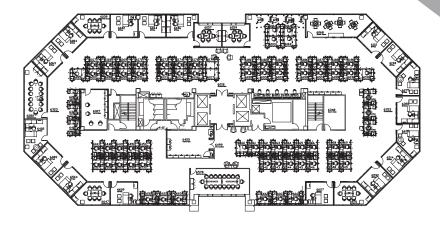

r level

Fiber optic telecommunication available





## Location Highlights

Highly visible with direct access to US-1, I-440 and I-40  $\,$ 

Two miles from downtown Raleigh, North Hills, and multiple other amenities







# Within a 3 Mile Radius



**322** RESTAURANTS

**31** 

33 BANKS 257
RETAILERS

#### **NEARBY SHOPPING CENTERS**

| The Falls Centre                | 125,595 SF   |
|---------------------------------|--------------|
| <b>Longview Shopping Center</b> | 185,241 SF   |
| Midtown East                    | 158,936 SF   |
| North Hills                     | 1,034,210 SF |

#### **EASE OF ACCESS**

| US 401/ US 1 | 0.7 miles |
|--------------|-----------|
| 1-440        | 0.7 miles |

## Improvements Underway









### Floorplans

### Floor 4



19,571 SF

### Floor 6



19,454 SF

### Floor 8



11,425 SF





#### cushmanwakefield.com

©2024 Cushman & Wakefield. All rights reserved. The information contained in this communication is strictly confidential. This information has been obtained from sources believed to be reliable but has not been verified. No warranty or representation, express or implied, is made as to the condition of the property (or properties) referenced herein or as to the accuracy or completeness of the information contained herein, and same is submitted subject to errors, omissions, change of price, rental or other conditions, withdrawal without notice, and to any special listing conditions imposed by the property owner(s). Any projections, opinions or estimates are subject to uncertainty and do not signify current or future proper