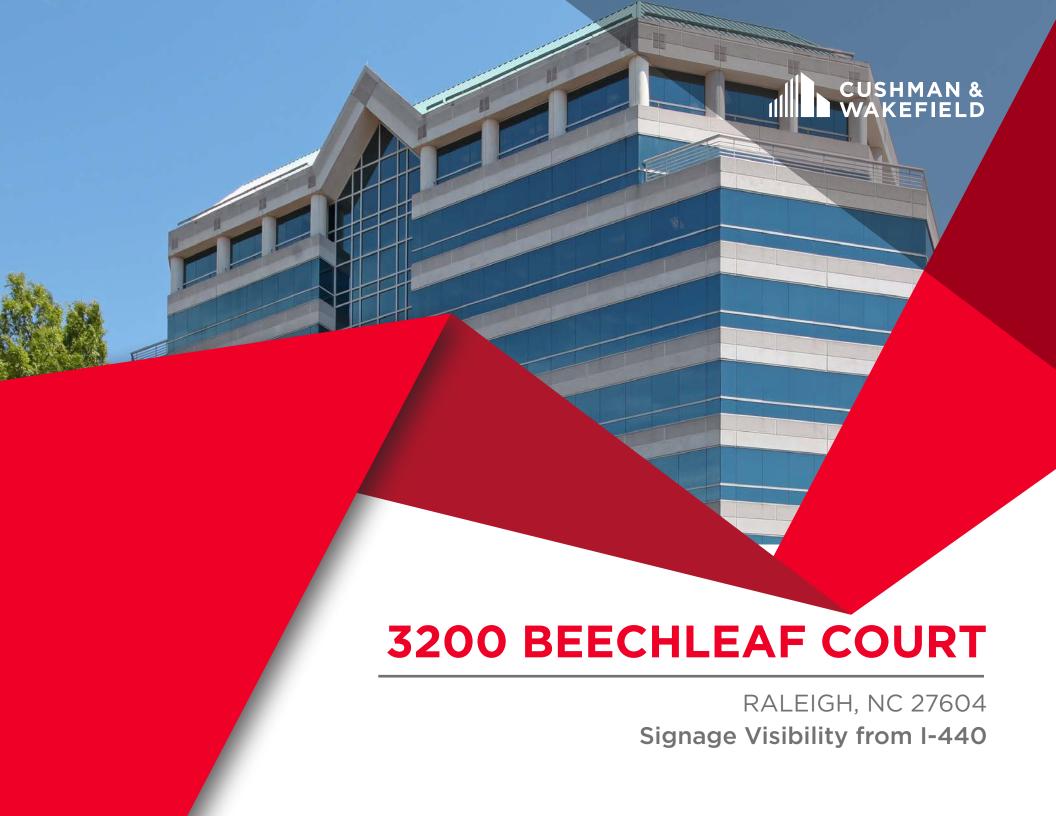

## Property Highlights

Class A, 8.8-acre campus including:

- 10 Story, 188,510 RSF Class A Building
- Deck Parking with **4:1000 RSF** ratio
- Lush landscaping, fully irrigated
- Building signage with exposure to
   I-440 available
- Jogging trails with immediate access to Highwoods Boulevard

## Location Highlights

Highly visible with direct access to US-1, I-440 and I-40  $\,$ 

Two miles from downtown Raleigh, North Hills, and multiple other amenities