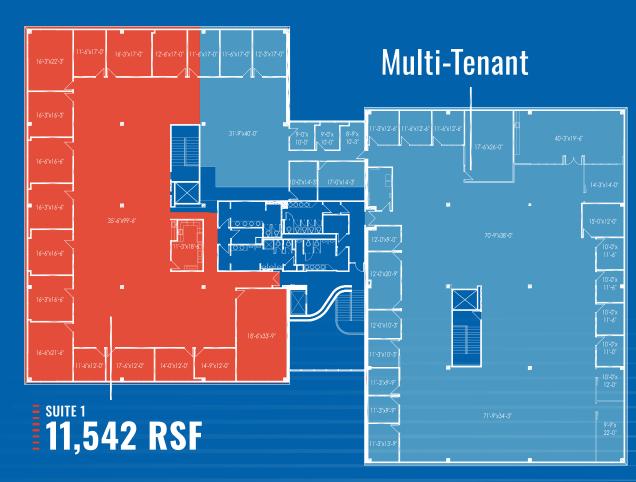

### 4403 Bland Rd

#### Single Tenant

27,188

**RENTABLE SOUARE FEET** 

- Full floor opportunity, can be subdivided
- \* Rental Rate: \$23.00/SF Full Service
- Open floorplan with perimeter offices
- Tenant improvement allowance available
- Available Now

15,646 RSF