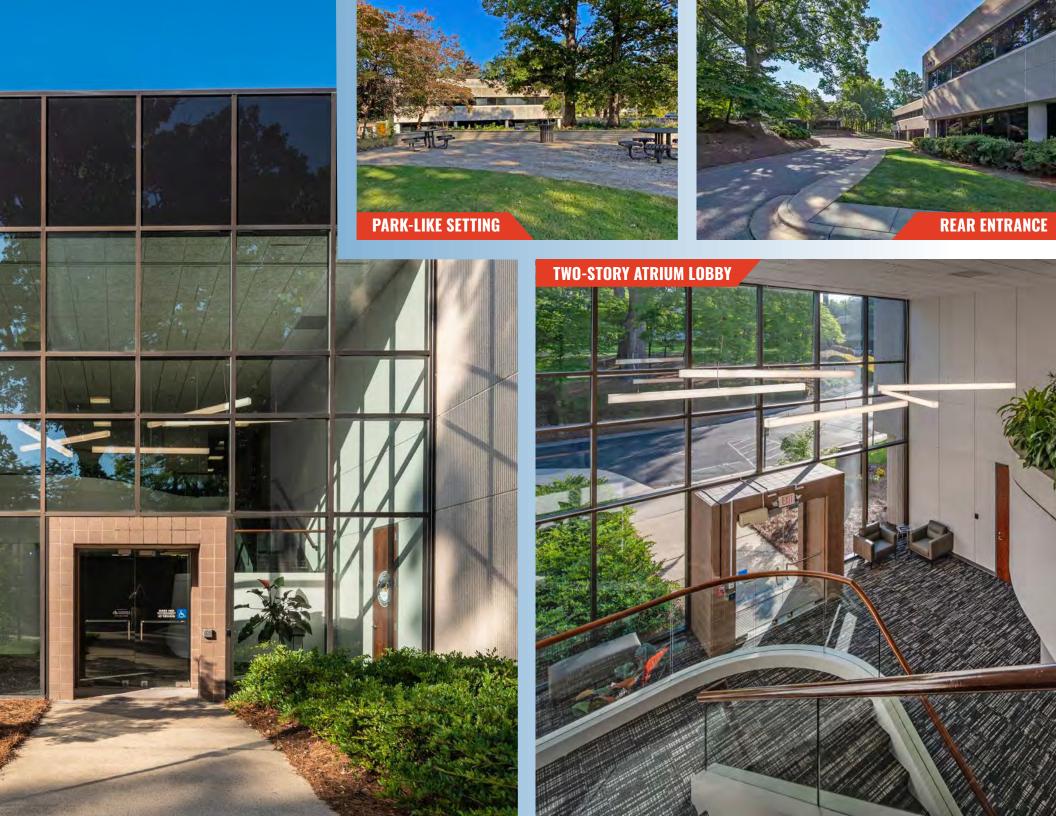

## PROPERTY Highlights

Four buildings total 206,829 SF

Conveniently located in Midtown with easy access to **I-40** and **I-540** 

Exterior common area with park-like setting including Bocce ball, cornhole, and picnic tables

Suite sizes ranging from an entire floor of **27,188 RSF** down with floor-to-ceiling glass with ribbon windows

Easy walk to a myriad of amenities

4/1000 parking ratio

Each building features a two-story atrium lobby, monumental stairways, and elevator access