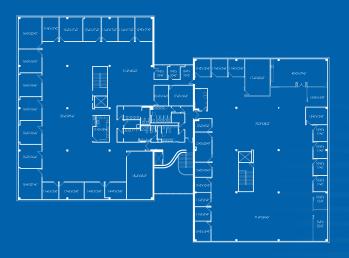

setting including Bocce ball, cornhole, and picnic tables



Suite sizes ranging from an entire floor of **27,188 RSF** down with floor-to-ceiling glass with ribbon windows



Easy walk to a myriad of amenities



4/1000 parking ratio



Each building features a two-story atrium lobby, monumental stairways, and elevator access





## 1ST FLOOR

## 4407 Bland Rd

5,023 RSF

13,012
RENTABLE SOUARE FEET

Rental Rate: \$23.00/SF Full Service

Tenant Improvement allowance available

+ Available October 2023





3,371 RSF

#### 2ND FLOOR

### 4403 Bland Rd

#### Single Tenant

27,188

**RENTABLE SOUARE FEET** 

- Full floor opportunity, can be subdivided
- \* Rental Rate: \$23.00/SF Full Service
- Open floorplan with perimeter offices
- Tenant improvement allowance available
- Available Now





15,646 RSF

#### 5.0 MSF OF RETAIL AMENITIES

#### within 5 mile radius

OBERLIN



MORDECAL

EAST MORDECAL LIONS WAY







#### **NEARBY SHOPPING CENTERS**

| Falls Centre Shopping Center | 0.4 miles |
|------------------------------|-----------|
| North Hills                  | 2.9 miles |
| Midtown East                 | 1.5 miles |
| Cameron Village              | 6.1 miles |
| Crabtree Valley Mall         | 5.3 miles |

#### **EASE OF ACCESS**

| I-440 ROSSING    | 1 mile  |
|------------------|---------|
| North Hills      | 2 miles |
| I-540            | 4 miles |
| Downtown Raleigh | 5 miles |



# SOMERSE 4403 & 4407 BLAND RD RALEIGH, NORTH CAROLINA

For more information, please contact:

#### **KENT HONEYCUTT**

Senior Director +1 919 612 2766 kent.honeycutt@cushwake.com