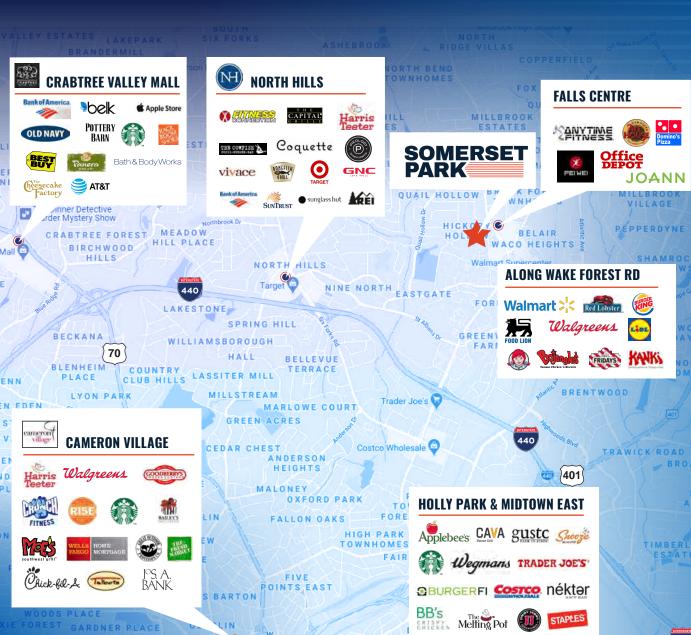

#### 5.0 MSF OF RETAIL AMENITIES

#### within 5 mile radius

OBERLIN

MORDECAL

EAST MORDECAL LIONS WAY

#### **NEARBY SHOPPING CENTERS**

| Falls Centre Shopping Center | 0.4 miles |
|------------------------------|-----------|
| North Hills                  | 2.9 miles |
| Midtown East                 | 1.5 miles |
| Cameron Village              | 6.1 miles |
| Crabtree Valley Mall         | 5.3 miles |