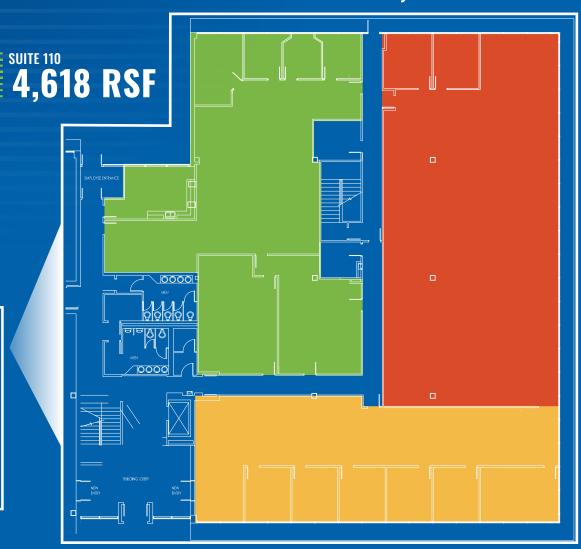

## 4407 Bland Rd

5,023 RSF

13,012
RENTABLE SOUARE FEET

Rental Rate: \$23.00/SF Full Service

Tenant Improvement allowance available

+ Available October 2023

3,371 RSF