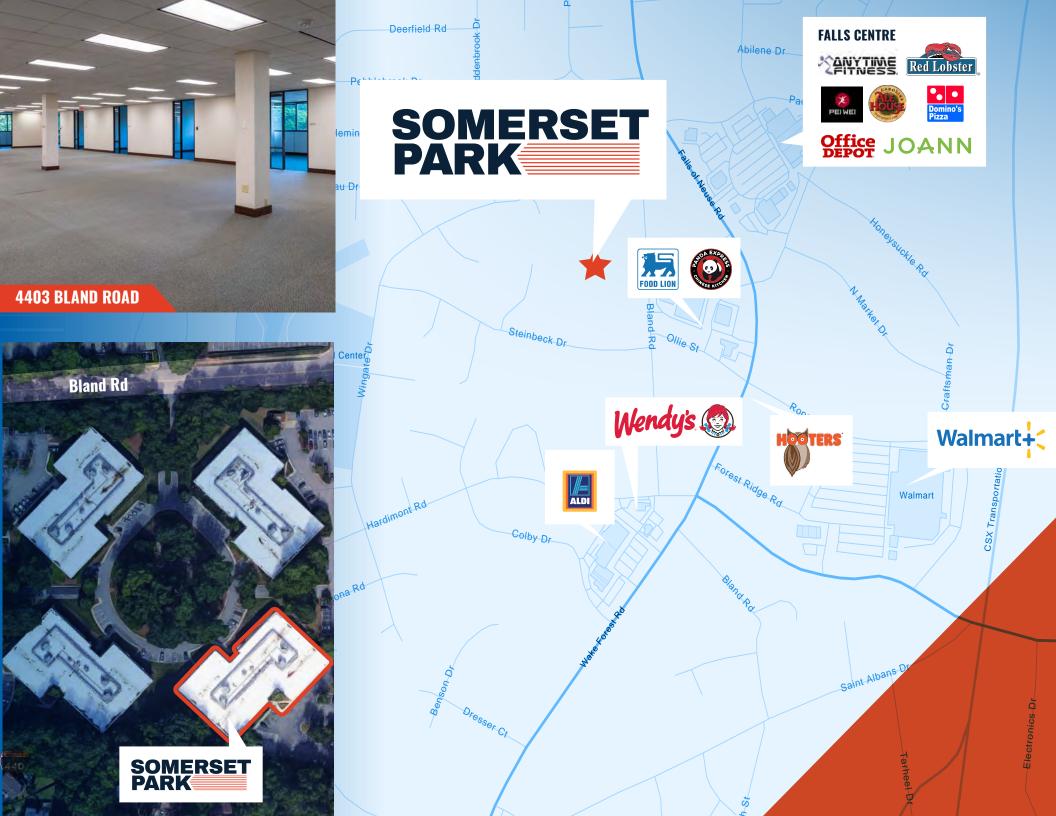

#### **NEARBY SHOPPING CENTERS**

| Falls Centre Shopping Center | 0.4 miles |
|------------------------------|-----------|
| North Hills                  | 2.9 miles |
| Midtown East                 | 1.5 miles |
| Cameron Village              | 6.1 miles |
| Crabtree Valley Mall         | 5.3 miles |

#### **EASE OF ACCESS**

| I-440 ROSSING    | 1 mile  |
|------------------|---------|
| North Hills      | 2 miles |
| I-540            | 4 miles |
| Downtown Raleigh | 5 miles |