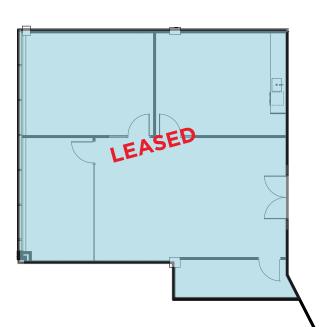

# FLOOR PLANS

# **FLOOR PLANS**

## **3rd Floor**

Suite 330: 3,785 SF
• Show Suite Coming Soon

Suite 360: 2,410 SF LEASED

Suite 370: 2,419 SF