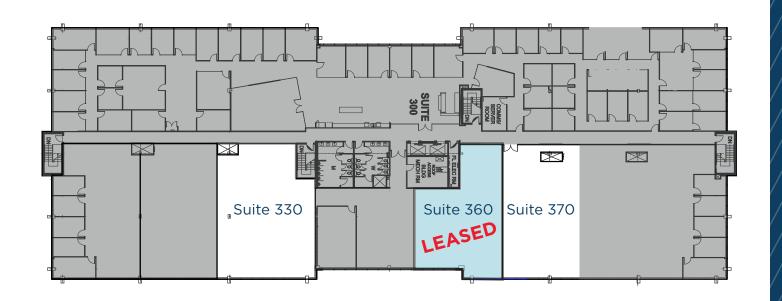

## Office Space

| Suite 200 | 10,598 SF> LEASED                |
|-----------|----------------------------------|
| Suite 207 |                                  |
| Suite 215 | 3,903 SF                         |
| Suite 330 | 3,785 SF> Show Suite Coming Soon |
| Suite 360 |                                  |
| Suite 370 | 2,419 SF                         |

## **3rd Floor**

Suite 330: 3,785 SF
• Show Suite Coming Soon

Suite 360: 2,410 SF LEASED

Suite 370: 2,419 SF