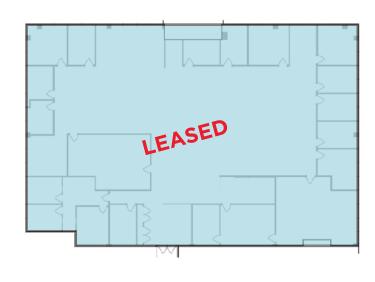

# FLOOR PLANS

# **FLOOR PLANS**

#### 2nd Floor

Suite 200: 10,598 SF LEASED

**Suite 207: 1,515 SF LEASED** 

Suite 215: 3,903 SF

VIRTUAL TOUR