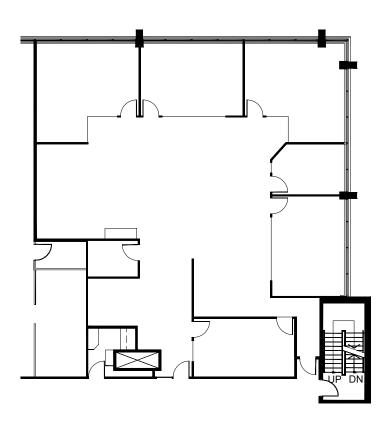

# FLOOR PLANS

# **FLOOR PLANS**

## **3rd Floor**

Suite 330: 3,785 SF
• Show Suite Coming Soon

Suite 360: 2,410 SF LEASED

Suite 370: 2,419 SF