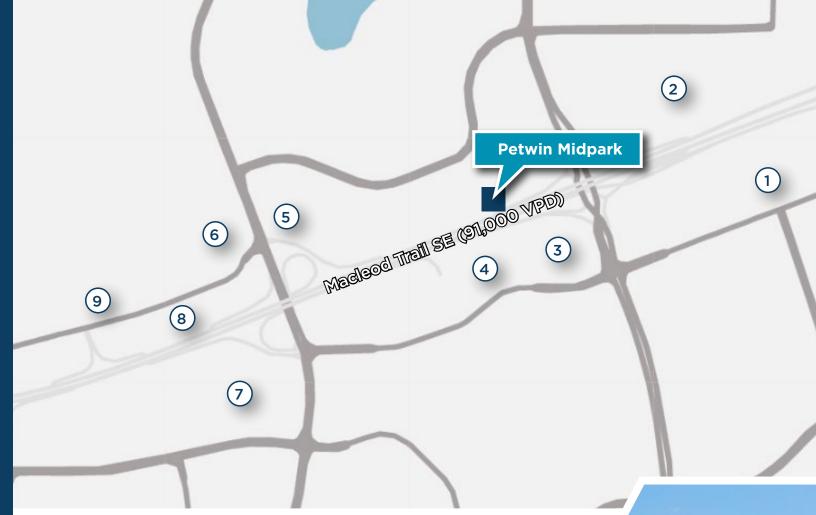

# **AMENITIES MAP**

- 1. Walmart, The Home Depot, Boston Pizza, Best Buy, Sport Chek, Staples, Michaels, Mark's, Dairy Queen
- 2. Original Joe's, Starbucks, Fat Burger, The CattleBaron Steakhouse & Bar, Freshii
- 3. Shoppers Drug Mart, Blowers & Grafton, Esso, BMO, Winners, A & W, CIBC, Burger King
- 4. Real Canadian Superstore, Indigo, Landmark Cinemas, Moxie's Grill & Bar, Rusty's Roadhouse Bar & Grill, TD Bank, Hudsons Canada's Pub
- 5. McDonalds, Dollarama, Wendy's, Eggsmart, TreeHouse Indoor Playground
- 6. Mobil 1, Subway, DOMO, Scotiabank, TacoTime, Freedom Mobile
- 7. Sobeys, TD Bank, Starbucks, Kinjo, Little Creek Veterinary Clinic
- 8. Tim Hortons, KFC, Centex, Integra Tire
- 9. Benjamin Moore, CARSTAR, Auto Value