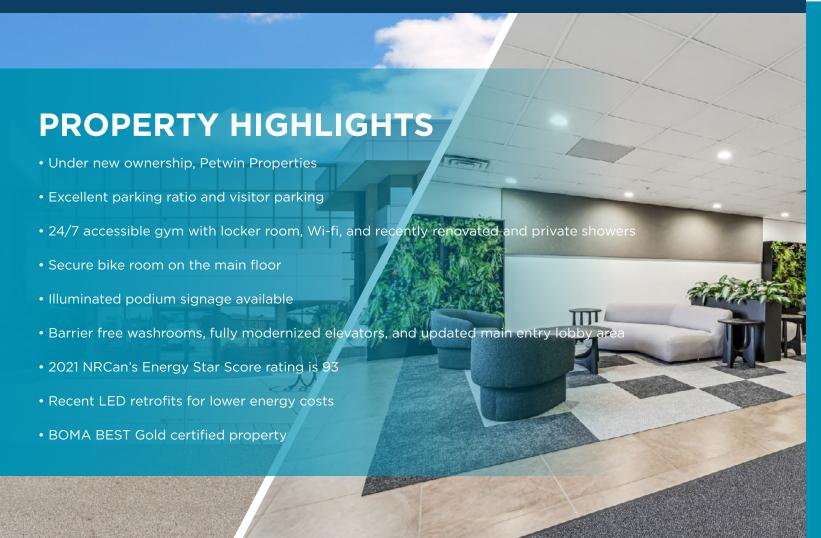

# PETWIN MIDPARK CENTRE

340 Midpark Way SE Calgary, AB

## **BUILDING HIGHLIGHTS**



## Office Space

| Suite 200 | 10,598 SF> LEASED                |
|-----------|----------------------------------|
| Suite 207 |                                  |
| Suite 215 | 3,903 SF                         |
| Suite 330 | 3,785 SF> Show Suite Coming Soon |
| Suite 360 |                                  |
| Suite 370 | 2,419 SF                         |

Market Rates
Lease Rates

\$15.26 PSF (Est. 2025)
Operating Costs

Immediately
Availability

1:334 SF Parking Ratio **30 Additional Stalls**Visitor Parking





# **AMENITIES MAP**

- 1. Walmart, The Home Depot, Boston Pizza, Best Buy, Sport Chek, Staples, Michaels, Mark's, Dairy Queen
- 2. Original Joe's, Starbucks, Fat Burger, The CattleBaron Steakhouse & Bar, Freshii
- 3. Shoppers Drug Mart, Blowers & Grafton, Esso, BMO, Winners, A & W, CIBC, Burger King
- 4. Real Canadian Superstore, Indigo, Landmark Cinemas, Moxie's Grill & Bar, Rusty's Roadhouse Bar & Grill, TD Bank, Hudsons Canada's Pub
- 5. McDonalds, Dollarama, Wendy's, Eggsmart, TreeHouse Indoor Playground
- 6. Mobil 1, Subway, DOMO, Scotiabank, TacoTime, Freedom Mobile
- 7. Sobeys, TD Bank, Starbucks, Kinjo, Little Creek Veterinary Clinic
- 8. Tim Hortons, KFC, Centex, Integra Tire
- 9. Benjamin Moore, CARSTAR, Auto Value

# FLOOR PLANS





# **FLOOR PLANS**

#### 2nd Floor

Suite