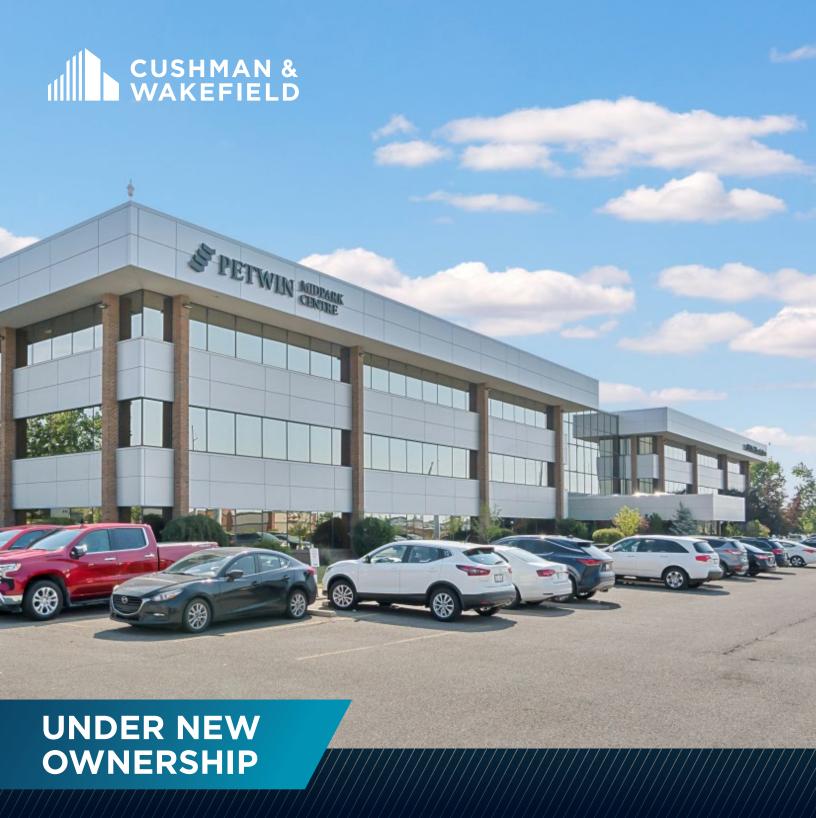

# PETWIN MIDPARK CENTRE

340 Midpark Way SE Calgary, AB

## **BUILDING HIGHLIGHTS**



## Office Space

| Suite 200 | 10,598 SF> LEASED                |
|-----------|----------------------------------|
| Suite 207 |                                  |
| Suite 215 | 3,903 SF                         |
| Suite 330 | 3,785 SF> Show Suite Coming Soon |
| Suite 360 |                                  |
| Suite 370 | 2,419 SF                         |

Market Rates
Lease Rates

\$15.26 PSF (Est. 2025)
Operating Costs

Immediately
Availability

1:334 SF Parking Ratio **30 Additional Stalls**Visitor Parking





# **AMENITIES MAP**

- 1. Walmart, The Home Depot, Boston Pizza, Best Buy, Sport Chek, Staples, Michaels, Mark's, Dairy Queen
- 2. Original Joe's, Starbucks, Fat Burger, The CattleBaron Ste