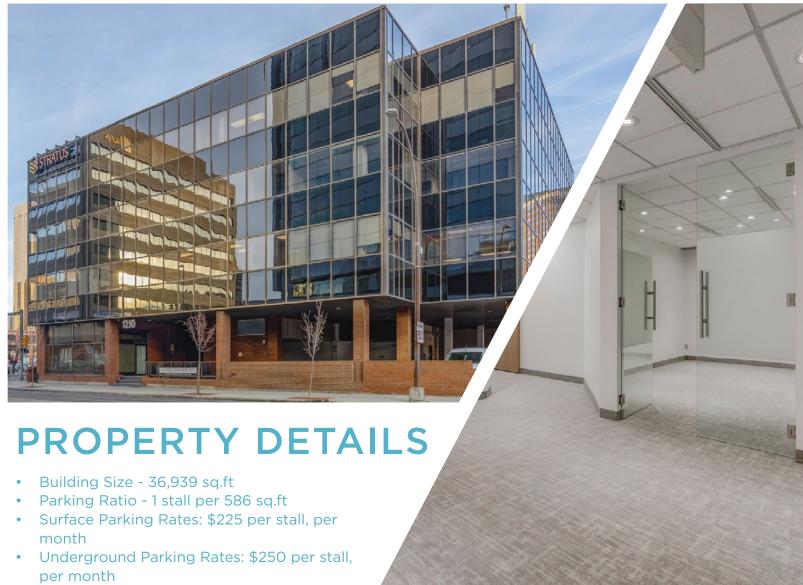

#### **BUILDING OVERVIEW**

1210 8 Street SW stands on the corner of one of the Beltline's most prominent addresses and is surrounded by some of the Beltline's best amenities. The Beltline's 8th Street Corridor is undergoing a development renaissance and is now home to GoodLife Fitness, Urban Fare, Canadian Tire and a future large mixed-use development just to the south of the building.

#### OFFICE DETAILS

**Suite 210** 929 sf **Suite 220** 3,775 sf

**Suite 400** 4,241 sf: **LEASED** 

Suite 405 2,331 sf SHOW SUITE

**Suite 410** 4,391 sf

**Lease Rate** Market Lease Rates

Operating Costs \$15.65 per sf Occupancy Immediately