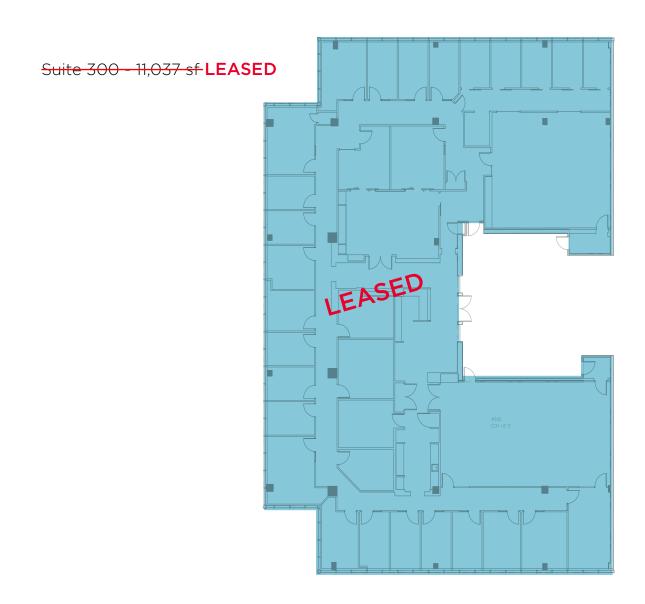

#### OFFICE DETAILS

**Suite 210** 929 sf **Suite 220** 3,775 sf

**Suite 400** 4,241 sf: **LEASED** 

Suite 405 2,331 sf SHOW SUITE

**Suite 410** 4,391 sf

**Lease Rate** Market Lease Rates

Operating Costs \$15.65 per sf Occupancy Immediately

## FLOOR PLANS

### **FLOOR PLANS**

Suite 400 - 4,241 sf **LEASED** 

Suite 405 - 2,331 sf Show Suite Suite 410 - 4,391 sf

- Safeway
- 2 Starbucks
- 3 Kawa Espresso Bar
- 4 saVeg Cafe
- 5 Holy Grill

- 6 Bonterra Trattoria
- 7 The Ranchmen's Club
- 8 Husdons Canada's Pub
- 9 MEC