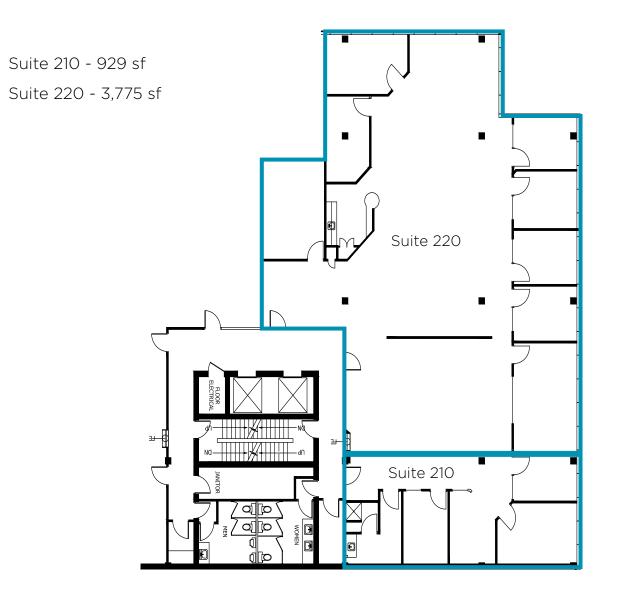

#### OFFICE DETAILS

**Suite 210** 929 sf **Suite 220** 3,775 sf

**Suite 400** 4,241 sf: **LEASED** 

Suite 405 2,331 sf SHOW SUITE

**Suite 410** 4,391 sf

**Lease Rate** Market Lease Rates

Operating Costs \$15.65 per sf Occupancy Immediately

## FLOOR PLANS