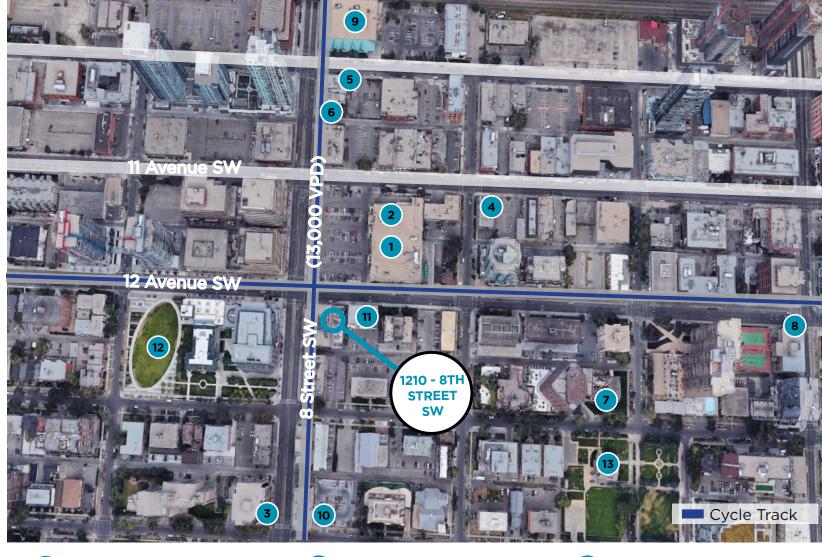

### **FLOOR PLANS**

Suite 400 - 4,241 sf **LEASED** 

Suite 405 - 2,331 sf Show Suite Suite 410 - 4,391 sf

- Safeway
- 2 Starbucks
- 3 Kawa Espresso Bar
- 4 saVeg Cafe
- 5 Holy Grill

- 6 Bonterra Trattoria
- 7 The Ranchmen's Club
- 8 Husdons Canada's Pub
- 9 MEC

- 10 Best Western Plus
- 11 Nuvo Hotel Suites
- 12 Barb Scott Park
- Lougheed House National & Provincial Historic Site

**POPULATION** 108,011

MEDIAN AGE

WITHIN 3 KM RADIUS Source: Piinpoint

DAYTIME POPULATION