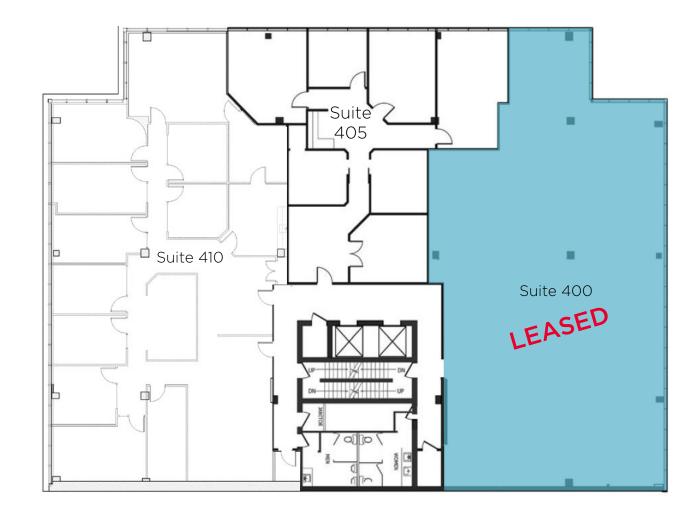

## FLOOR PLANS

### **FLOOR PLANS**

Suite 400 - 4,241 sf **LEASED** 

Suite 405 - 2,331 sf Show Suite Suite 410 - 4,391 sf

- Safeway
- 2 Starbucks
- 3 Kawa Espresso Bar
- 4 saVeg Cafe
- 5 Holy Grill

- 6 Bonterra Trattoria
- 7 The Ranchmen's Club
- 8 Husdons Canada's Pub
- 9 MEC

#### OFFICE DETAILS

**Suite 210** 929 sf **Suite 220** 3,775 sf

**Suite 400** 4,241 sf: **LEASED** 

Suite 405 2,331 sf SHOW SUITE

**Suite 410** 4,391 sf

**Lease Rate** Market Lease Rates

Operating Costs \$15.65 per sf Occupancy Immediately