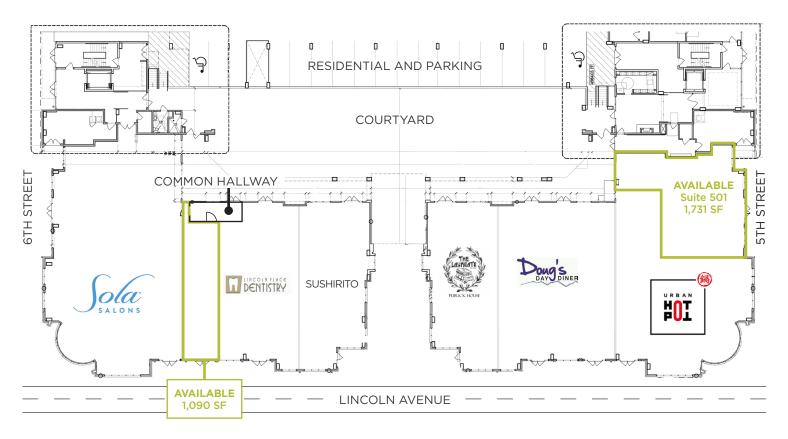

## **RETAIL SPACE AVAILABLE**

Available Size Suite 501 1,731 SF Lease Rate \$20.00/SF NNN

Suite TBD 1,090 SF

## **FLOOR PLAN**