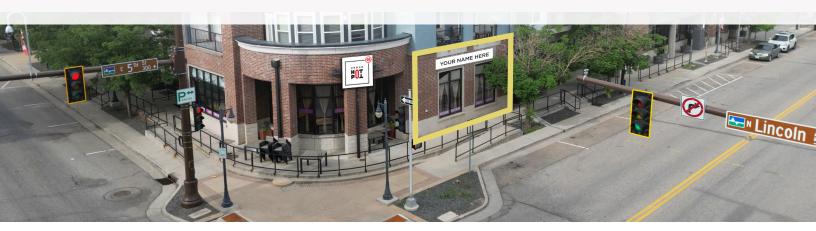

## **RETAIL USE**

- Approximately 20,654 total square feet of retail
- Intended Uses: Specialty retail and restaurant
- 13,161 VPD on Lincoln Avenue
- Walk Score of 86

## **PUBLIC PLAZA, BREEZEWAYS AND OTHERS**

- Retail courtyard and public plaza
- Large breezeway into retail courtyard
- Sidewalks 15'-25' fronting Lincoln Avenue
- Bus stop re-activated on Lincoln Avenue