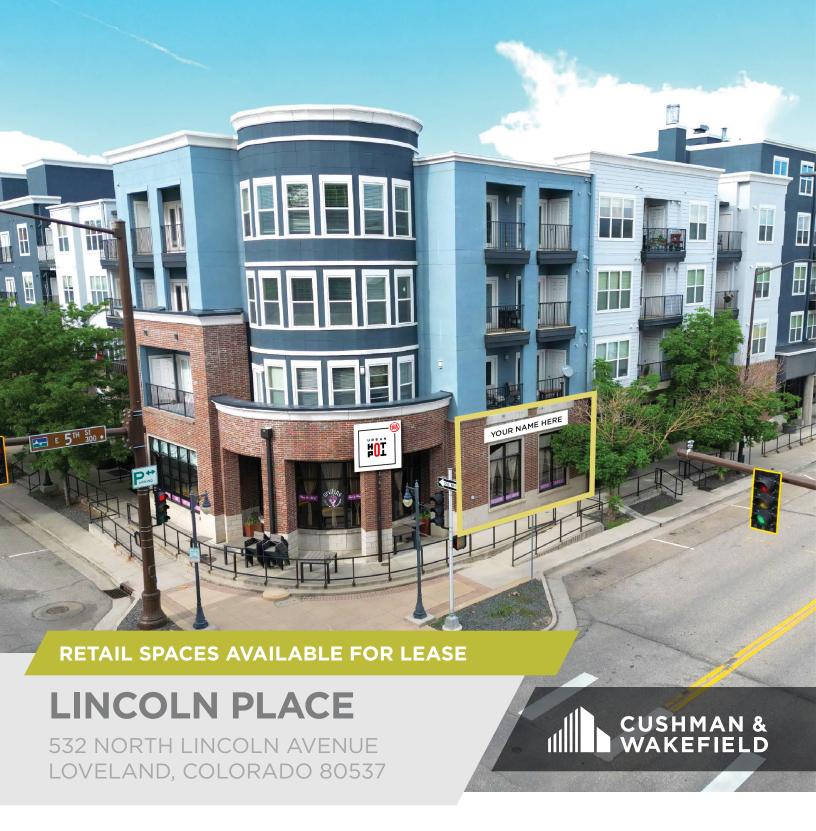

# LEASE RATE: \$20.00/SF NNN | NNN: \$12.50/SF (ESTIMATED)

This mixed-use building offers ground floor retail below 200 new apartments along one of Loveland's highest traveled streets in the heart of downtown. The property offers residential, retail and restaurant uses all combined with the amenities of two outdoor public plazas and structured parking. Two commercial suites are currently available for lease, with sizes. Co-tenants include: Sola Salon, Doug's Day Dinner, Laureate Publick House, Sushirito, Lincoln Place Dentistry and Urban Hot Pot. Excellent visibility and newer construction make this one of Loveland's most premier addresses.

## LINCOLN PLACE

532 NORTH LINCOLN AVENUE LOVELAND, COLORADO 80537