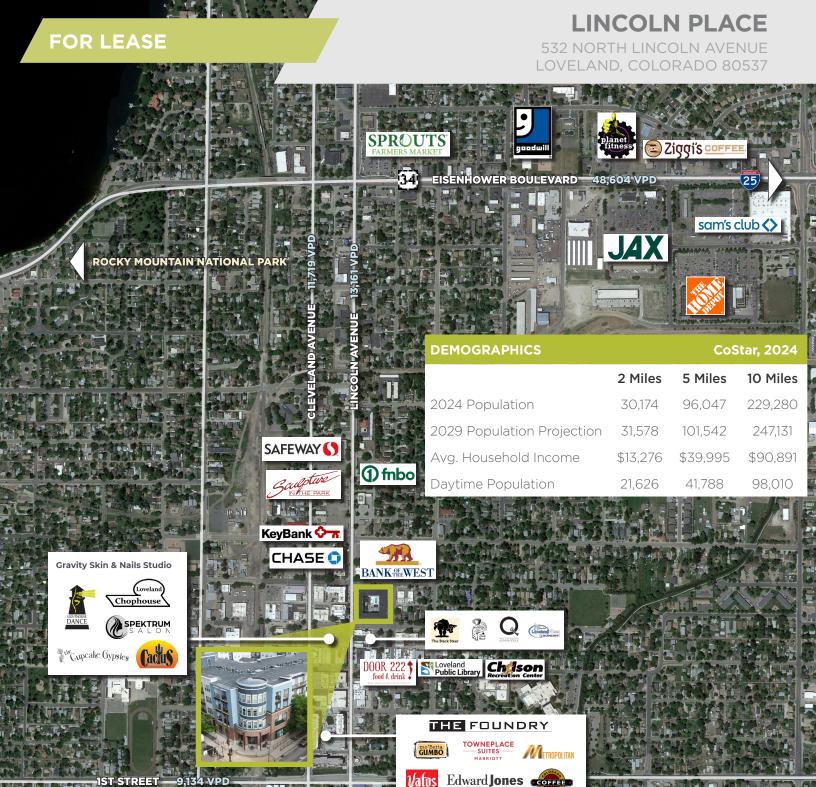

## LINCOLN PLACE

532 NORTH LINCOLN AVENUE LOVELAND, COLORADO 80537

## **RETAIL USE**

- Approximately 20,654 total square feet of retail
- Intended Uses: Specialty retail and restaurant
- 13,161 VPD on Lincoln Avenue
- Walk Score of 86

#### **PARKING**

- 290 On-site parking spaces, 2-story structure
- Approximately 50+ on-street parking spaces
- 2 Large city parking lots adjacent to property
- 50 Dedicated spaces for retail only