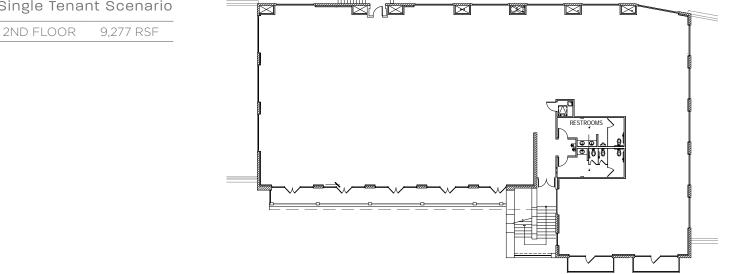

### **SECOND FLOOR OFFICE**

LEASE RATE: \$4.00/SF + E

Single Tenant Scenario

| Two     | Tenant   | Scenario  |
|---------|----------|-----------|
| 1 4 4 0 | TOTIONIC | 000110110 |

| SUITE 2200 | 4,122 RSF |
|------------|-----------|
| SUITE 2205 | 5,155 RSF |