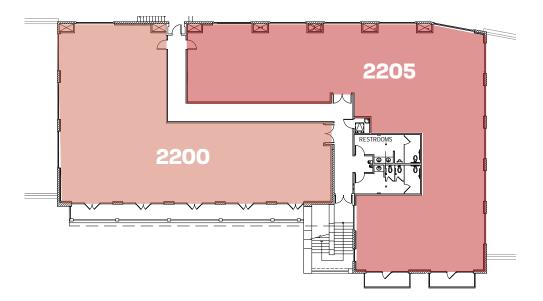

### **SECOND FLOOR OFFICE**

LEASE RATE: \$4.00/SF + E

Single Tenant Scenario

| Two     | Tenant   | Scenario  |
|---------|----------|-----------|
| 1 4 4 0 | TOTIONIC | 000110110 |

| SUITE 2200 | 4,122 RSF |
|------------|-----------|
| SUITE 2205 | 5,155 RSF |