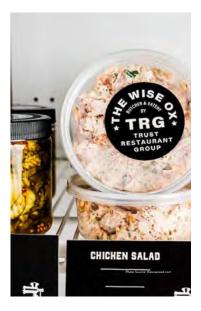

#### THE WISE OX

Inspired by the early 20th century when butcher shops were the heart of every neighborhood, The Wise Ox Butcher + Estery is a new concept by the sward winning team behind Bare Society, Fort Oak, Cardellion and Trust Restaurant. The Wise Ox will bring the promise of the perfect cut for every occasion by delivering the highest quality mests and ingredients available form local, sustainable farms, and purveyors.