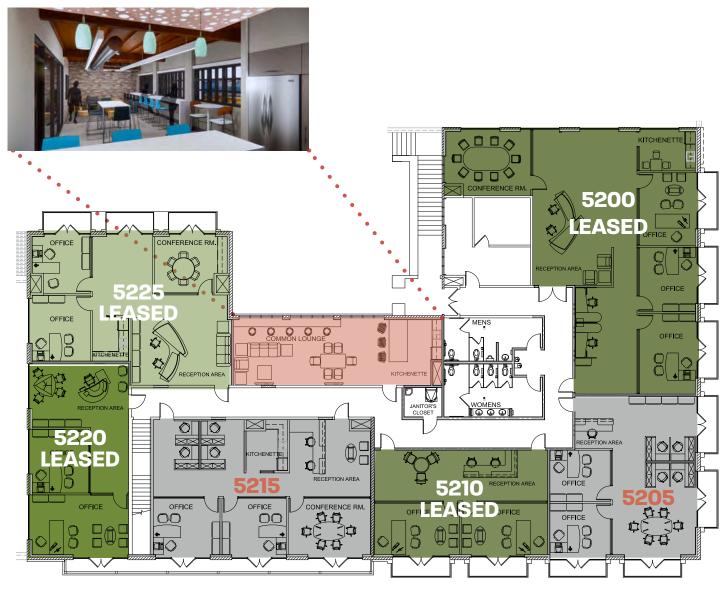

### **SECOND FLOOR OFFICE**

LEASE RATE: \$4.00/SF + E

| SUITE 5200 | LEASED | SUITE 5215 | 1,829 RSF |
|------------|--------|------------|-----------|
| SUITE 5205 | 1,392  | SUITE 5220 | ) LEASED  |
| SUITE 5210 | LEASED | SUITE 5225 | 5 LEASED  |