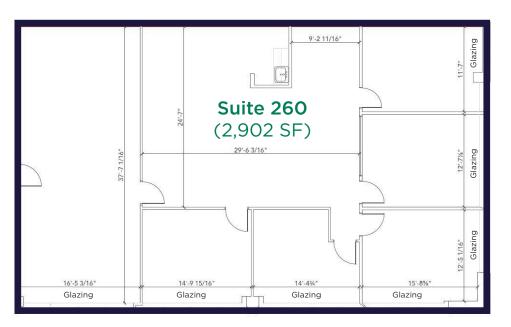

#### **Second Floor**

**Suite 210:** 581 SF **Suite 225:** 957 SF

**Suite 237:** 1,202 SF

**Suite 260:** 2,902 SF

Asking Rate: \$4.00 PSF with escalations

**Op. Costs:** \$10.18 PSF (2025 est.)

(excludes in-suite janitorial and waste removal)

### **Second Floor Plan**