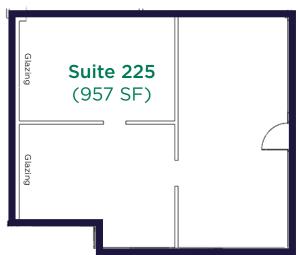

#### **Second Floor**

**Suite 210:** 581 SF **Suite 225:** 957 SF

**Suite 237:** 1,202 SF

**Suite 260:** 2,902 SF

Asking Rate: \$4.00 PSF with escalations

**Op. Costs:** \$10.18 PSF (2025 est.)

(excludes in-suite janitorial and waste removal)

### **Second Floor Plan**