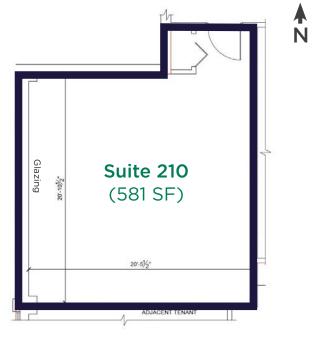

#### **Second Floor**

**Suite 210:** 581 SF **Suite 225:** 957 SF

**Suite 237:** 1,202 SF

**Suite 260:** 2,902 SF

Asking Rate: \$4.00 PSF with escalations

**Op. Costs:** \$10.18 PSF (2025 est.)

(excludes in-suite janitorial and waste removal)

### **Second Floor Plan**