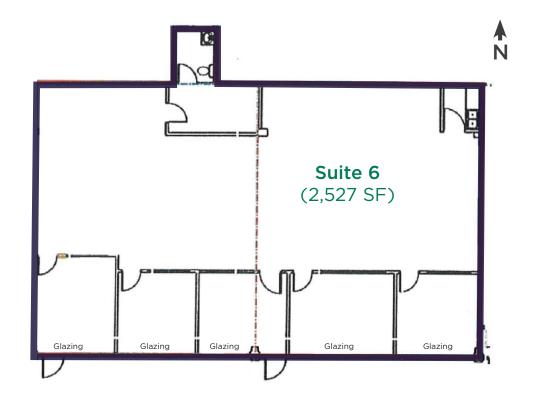

#### Main Floor

**Suite 6:** 2,527 SF

Asking Rate: \$7.00 PSF with escalations

**Op. Costs:** \$7.60 PSF (2025 est.)

### **Main Floor Plan**