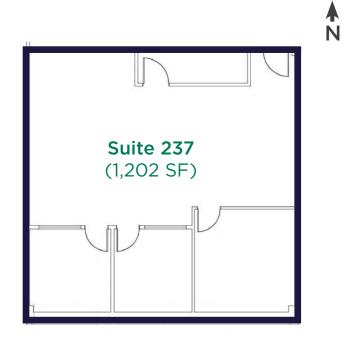

#### **Second Floor**

**Suite 210:** 581 SF **Suite 225:** 957 SF

**Suite 237:** 1,202 SF

**Suite 260:** 2,902 SF

Asking Rate: \$4.00 PSF with escalations

**Op. Costs:** \$10.18 PSF (2025 est.)

(excludes in-suite janitorial and waste removal)

### **Second Floor Plan**