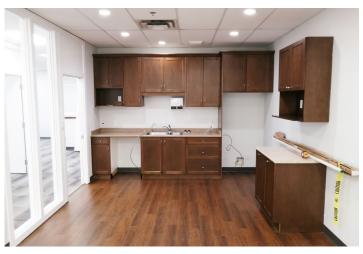

#### **Features**

- Quality tilt-up concrete construction
- Fully air-conditioned and sprinklered
- Private offices with sweeping views
- Board room, lunchroom, all with glazing
- Open area suitable for workstations
- Large, pleasant reception area
- Abundant free parking, restaurant on site
- Public transit at the front of the project