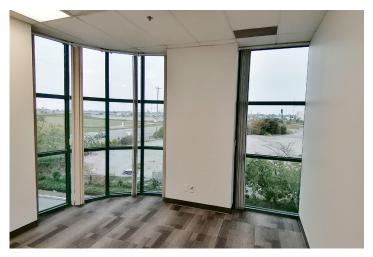

### **Available Area**

**Units 125 - 145 - Second floor office space 4,425 SF** Second floor office space suitable for a variety of office applications. This unit has its own private entrance and incredible sweeping views! For interior photographs and a floor plan, please contact the Listing Brokers.

#### **Features**

- Quality tilt-up concrete construction
- Fully air-conditioned and sprinklered
- Private offices with sweeping views
- Board room, lunchroom, all with glazing
- Open area suitable for workstations
- Large, pleasant reception area
- Abundant free parking, restaurant on site
- Public transit at the front of the project