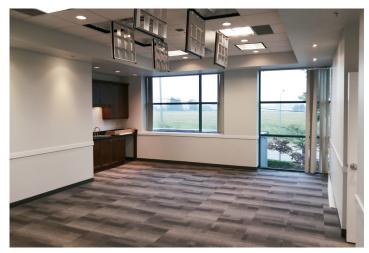

### **Available Area**

**Units 125 - 145 - Second floor office space 4,425 SF** Second floor office space suitable for a variety of office applications. This unit has its own private entrance and incredible sweeping views! For interior photographs and a floor plan, please contact the Listing Brokers.

#### **Features**

- Quality tilt-up concrete construction
- Fully air-conditioned and sprinklered
- Private offices with sweeping views
- Board room, lunchroom, all with glazing
- Open area suitable for workstations
- Large, pleasant reception area
- Abundant free parking, restaurant on site
- Public transit at the front of the project