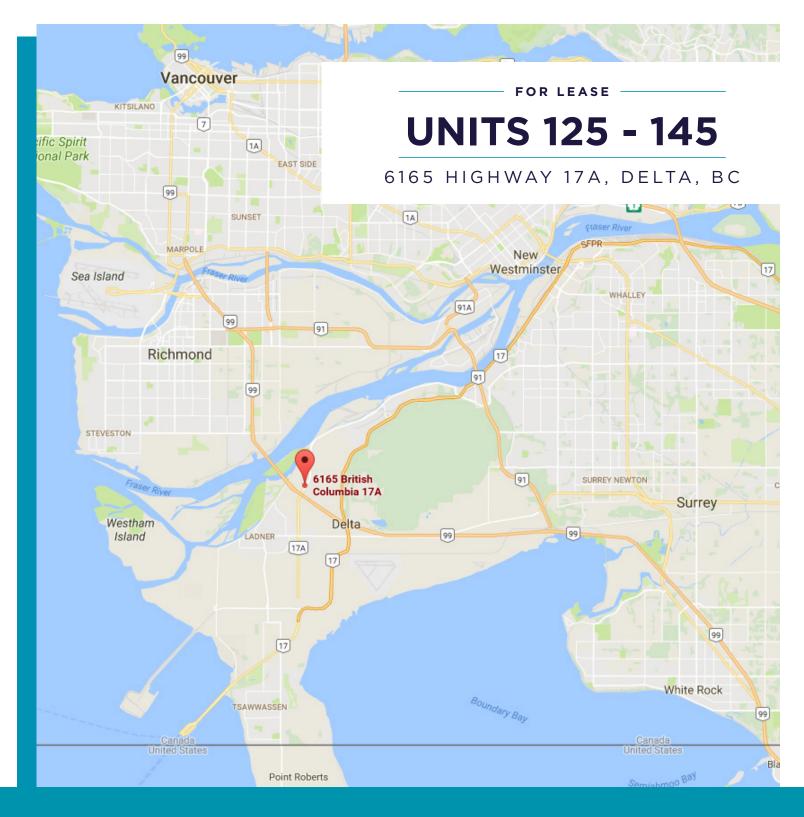

# **FOR LEASE UNITS 125 - 145** 6165 HIGHWAY 17A, DELTA, BC

### Location

Glenwood Commerce Centre is located slightly northwest of Highway 99's Ladner Interchange, just south of the George Massey Tunnel and adjacent to the new Delta Casino, Resort & Spa, with access off 60th Avenue. Highway 99 offers excellent access to Richmond, YVR and downtown Vancouver. Highway 17A offers direct access to the Deltaport Container Terminal, BC Ferries Tsawwassen Terminal, River Road, Tilbury, RiverPointe, Riverway and Nordel Business Parks and the Alex Fraser Bridge.