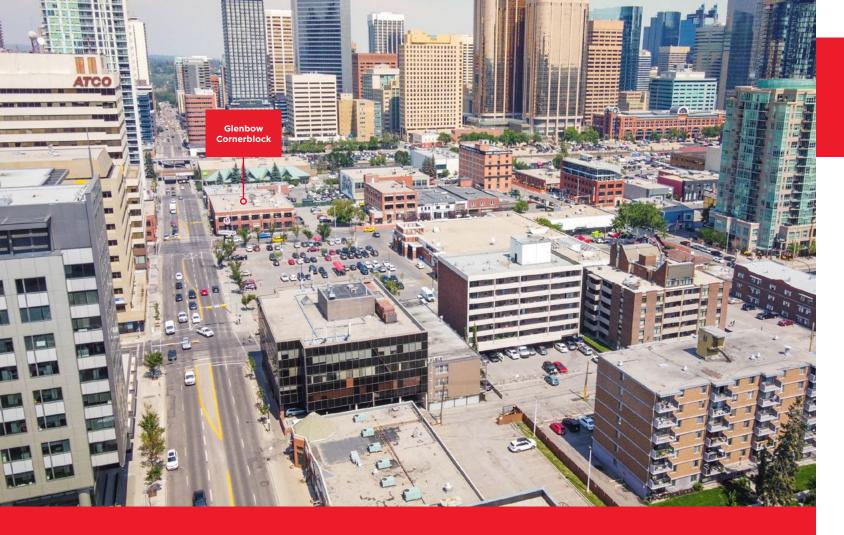

Cornerblock

838 11th Avenue SW Calgary, AB

Located on one of Calgary's busiest inner-city traffic arteries, 838 11th Avenue SW is a great opportunity for a high exposure retail space. The property is within a 1 km vicinity of over 10 residential towers and is across the street from Calgary's busiest Safeway which services 30,000 residents and 128,759 daytime commuters. 11th Avenue SW is home to many restaurants including Last Best Brewery, one of Calgary's most popular breweries.

## Comments

- Located on 11th Avenue SW on the corner of 8th Street SW one of Calgary's busiest arteries in and out of the downtown core
- Right in, right out access from 11th Avenue SW, rear loading in the alley accessible from 8th Street SW and 7th Street SW
- Suite 834: 12 parking stalls (\$250/stall/month)
- Suite 1040: 1 parking stall (\$250/stall/month)
- Ample paid parking nearby
- Across the street from Calgary's busiest Safeway
- Over 10 residential towers within a few blocks of the site
- 13,000 VPD on 8th Street SW, 18,000 VPD on 11th Avenue SW
- Restaurant infrastructure in place
- Building Managed by Allied