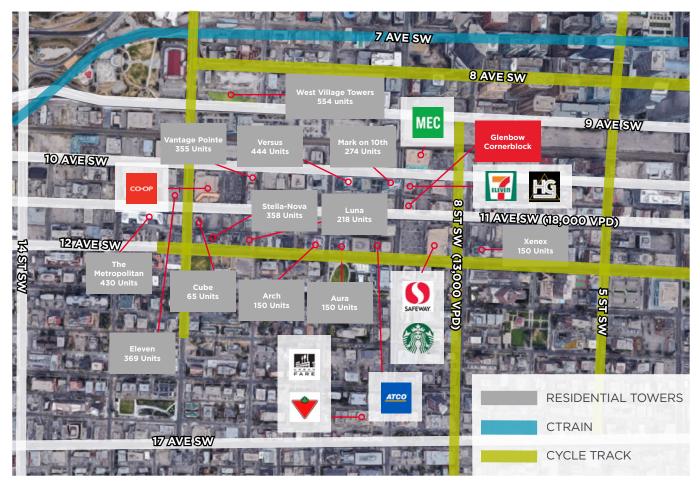

Cornerblock

838 11th Avenue SW Calgary, AB

Located on one of Calgary's busiest inner-city traffic arteries, 838 11th Avenue SW is a great opportunity for a high exposure retail space. The property is within a 1 km vicinity of over 10 residential towers and is across the street from Calgary's busiest Safeway which services 30,000 residents and 128,759 daytime commuters. 11th Avenue SW is home to many restaurants including Last Best Brewery, one of Calgary's most popular breweries.

## Comments

- Located on 11th Avenue SW on the corner of 8th Street SW one of Calgary's busiest arteries in and out of the downtown core
- Right in, right out access from 11th Avenue SW, rear loading in the alley accessible from 8th Street SW and 7th Street SW
- Suite 834: 12 parking stalls (\$250/stall/month)
- Suite 1040: 1 parking stall (\$250/stall/month)
- Ample paid parking nearby
- Across the street from Calgary's busiest Safeway
- Over 10 residential towers within a few blocks of the site
- 13,000 VPD on 8th Street SW, 18,000 VPD on 11th Avenue SW
- Restaurant infrastructure in place
- Building Managed by Allied