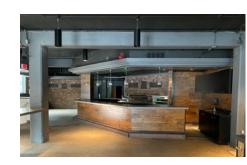

This opportunity boasts a large open concept that can accommodate multiple uses and large windows that permeate natural light.

## Comments

- Located on 11th Avenue SW on the corner of 8th Street SW one of Calgary's busiest arteries in and out of the downtown core
- Right in, right out access from 11th Avenue SW, rear loading in the alley accessible from 8th Street SW and 7th Street SW
- Suite 834: 12 parking stalls (\$250/stall/month)
- Suite 1040: 1 parking stall (\$250/stall/month)
- Ample paid parking nearby
- Across the street from Calgary's busiest Safeway
- Over 10 residential towers within a few blocks of the site
- 13,000 VPD on 8th Street SW, 18,000 VPD on 11th Avenue SW
- Restaurant infrastructure in place
- Building Managed by Allied