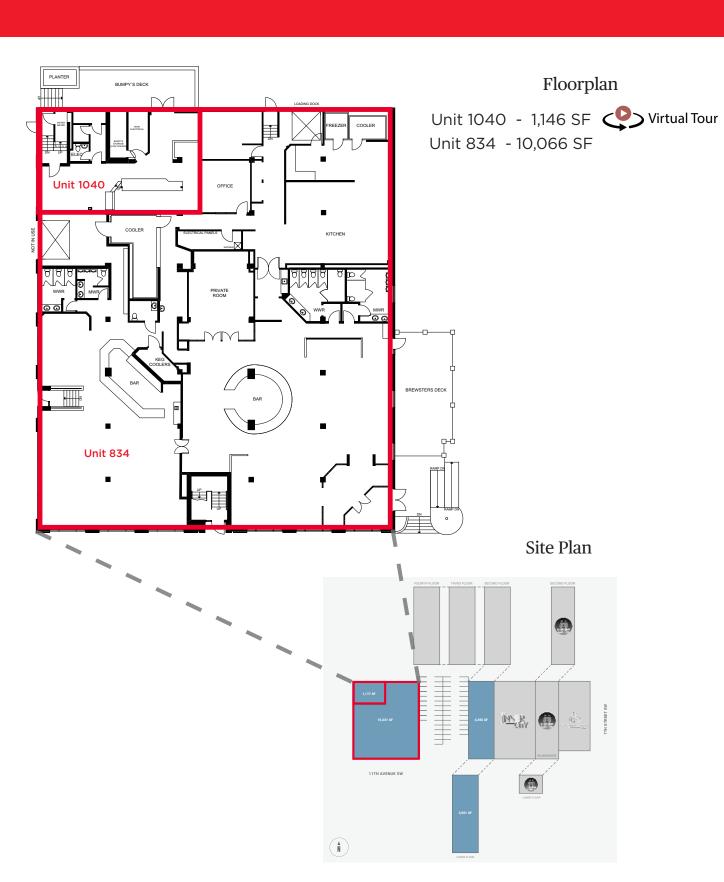

## **GET IN TOUCH**

RYAN RUTHERFORD

Vice President +1 403 973 4677 ryan.rutherford@cushwake.com

NICK PRESTON, MBA

Vice President +1 403 467 9222 nick.preston@cushwake.com

Available Space Unit 1040 - 1,146 SF Virtual Tour Unit 834 - 10,066 SF

> **Net Rate** Market

**Operating Costs** Total: \$18.25 Operating Costs: \$11.46 Realty Taxes: \$6.79

Occupancy Unit 1040 - Immediately Unit 834 - On 30 days' notice