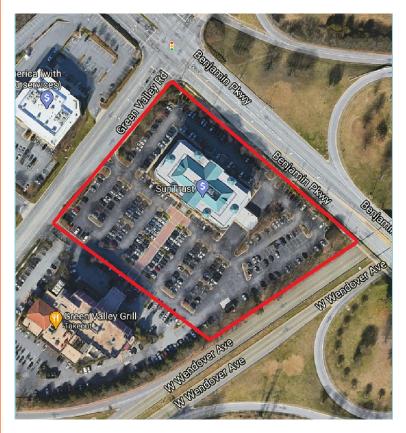

## PROPERTY PROXIMITY

628 GREEN VALLEY RD GREENSBORO, NC 27408

#### PRIME LOCATION.

Located just west of Downtown Greensboro, within minutes of Piedmont Triad International Airport, 628 Green Valley Rd is the Triad's premier office location. Surrounded by excellent demographics and within walking distance to Friendly Shopping Center/Shoppes at Friendly, tenants of 628 Green Valley Rd are in close proximity to the best amenities in the Triad.