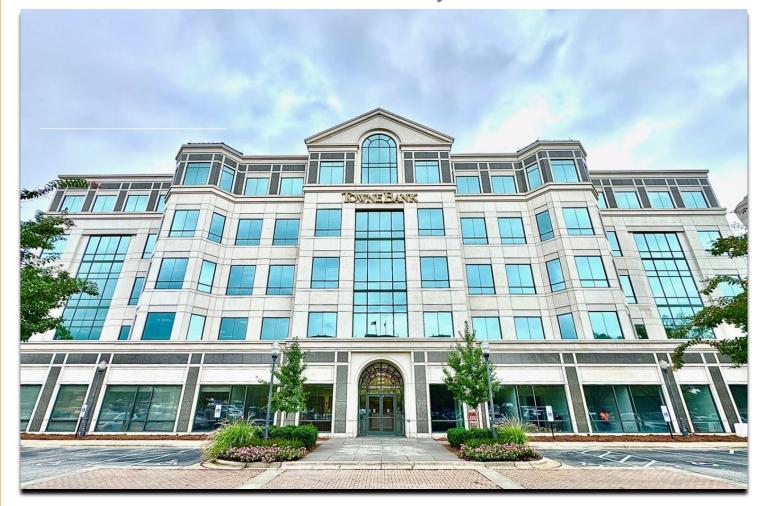

# The TOWNE BANK Building

at \_\_\_\_\_

628 Green Valley Road

## GREEN VALLEY OFFICE PARK

GREENSBORO, NC 27408

#### 628 GREEN VALLEY RD

GREENSBORO, NC 27408

#### **BUILDING HIGHLIGHTS**

- Class A Office Property
- 106,959 SF
- Built in 1997
- Prominent location and visibility
- Two (2) Elevators
- Property enhancements currently under construction include updated interior and lobby finishes, newly designed covered entrance, building uplighting, and landscape refresh.

- Abundant amenities within walking distance, including the Green Valley Grill/O'Henry Hotel across the parking lot
- Direct and Convenient access to major thoroughfares
- Ample Parking Available
- Efficient floorplan layouts with great views from each office suite with an abundance of natural light.