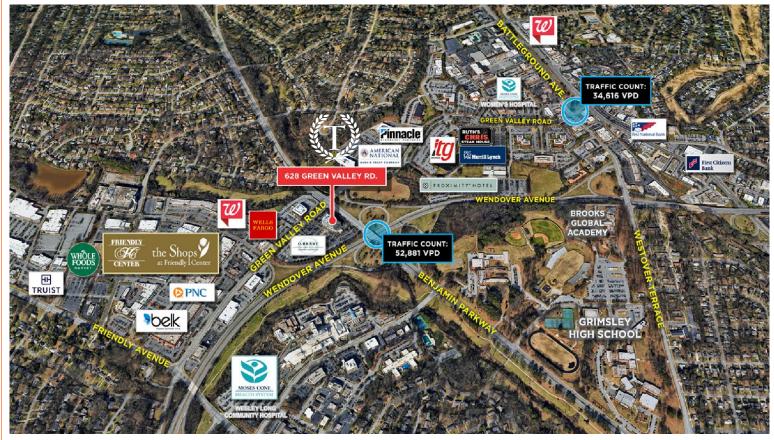

#### PRIME LOCATION.

Located just west of Downtown Greensboro, within minutes of Piedmont Triad International Airport, 628 Green Valley Rd is the Triad's premier office location. Surrounded by excellent demographics and within walking distance to Friendly Shopping Center/Shoppes at Friendly, tenants of 628 Green Valley Rd are in close proximity to the best amenities in the Triad.

## LOCATION HIGHLIGHTS

#### WITHIN A 10-MINUTE DRIVE TIME:

**347** Dining / Bar / Pub

**23** Hotels / Lodging

**1,063** Retail / Trade

WITHIN A 1-MILE RADIUS:

**19,579** Total Daytime Population

> **1,060** Establishments