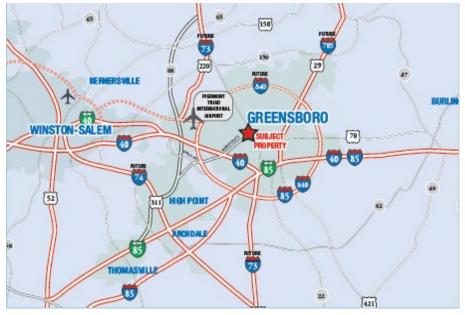

## PROPERTY PROXIMITY

628 GREEN VALLEY RD GREENSBORO, NC 27408

#### PRIME LOCATION.

Located just west of Downtown Greensboro, within minutes of Piedmont Triad International Airport, 628 Green Valley Rd is the Triad's premier office location. Surrounded by excellent demographics and within walking distance to Friendly Shopping Center/Shoppes at Friendly, tenants of 628 Green Valley Rd are in close proximity to the best amenities in the Triad.