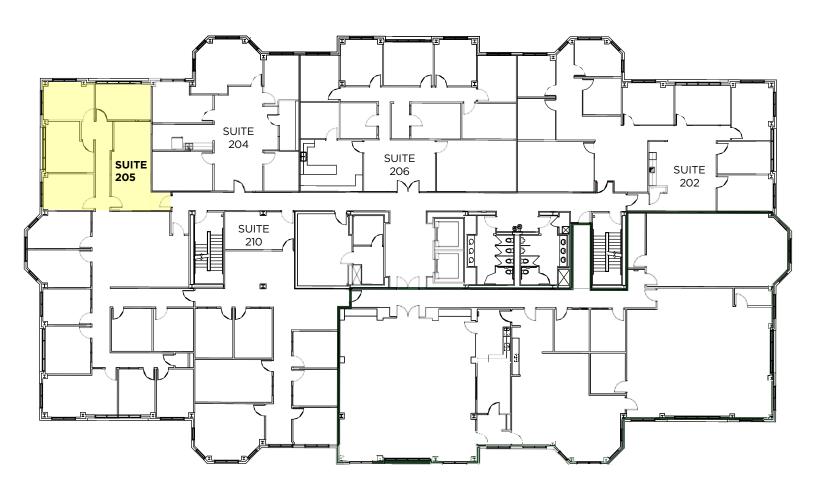

### OFFICE SPACE AVAILABILITIES 628 GREEN VALLEY RD GREENSBORD, NC 27408

2nd Floor Availability

Suite 205: 1,100 +/- RSF

For more information, please contact:

RYAN GIOFFRE Senior Director +1 336 821 3822 ryan.gioffre@cushwake.com JASON OFSANKO Executive Director +1 336 812 3300 jason.ofsanko@cushwake.com