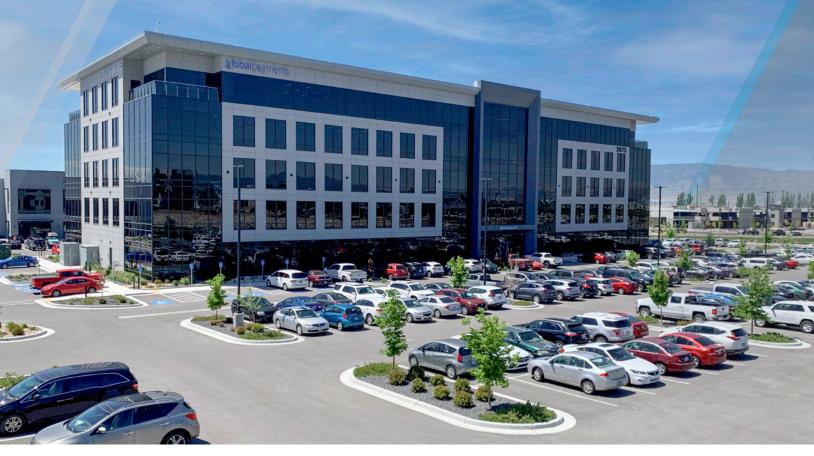

## FOR SUBLEASE MOUNTAIN TECH CENTER SOUTH 2675 West 600 North / Lindon, UT 84042

#### **Property Highlights**

- Sublease Rate: \$25.50 FS
- Available: ±4,000 ±54,000 RSF
- Short and long terms available
- LED 12/31/2030
- Fully furnished space available
- Brand-new tech oriented build-out
- 7/1,000 SF surface and structured parking
- On-site basketball and pickleball courts
- Immediate access to I-15