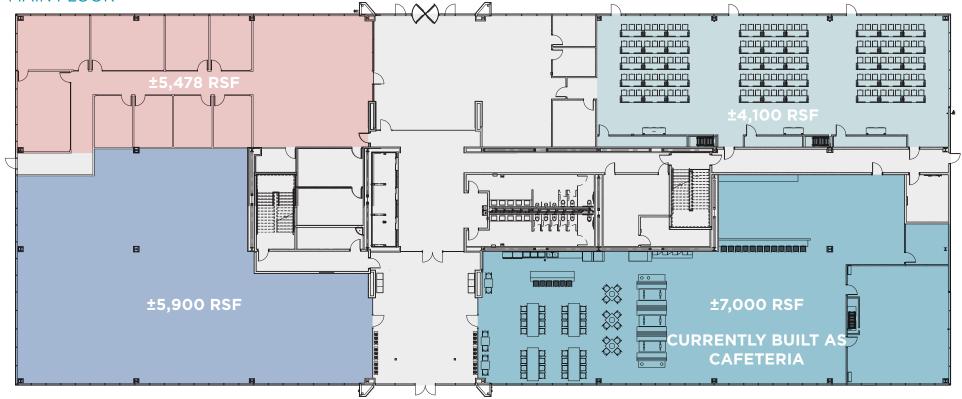

## FOR SUBLEASE MOUNTAIN TECH CENTER SOUTH

MAIN FLOOR

## THIRD FLOOR ±31,645 RSF

|  | 8-1-1-3 8-1-1-3 8-1-1-3 8-1-1-3 |
|--|---------------------------------|
|  | 8                               |
|  |                                 |
|  |                                 |
|  |                                 |