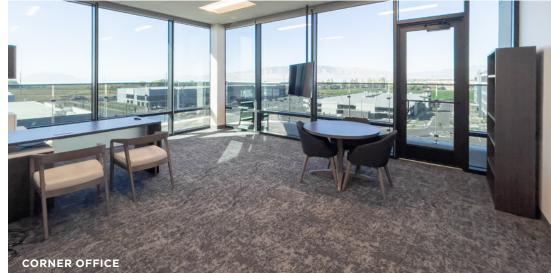

#### **Property Highlights**

- Sublease Rate: \$25.50 FS
- Available: ±4,000 ±54,000 RSF
- Short and long terms available
- LED 12/31/2030
- Fully furnished space available
- Brand-new tech oriented build-out
- 7/1,000 SF surface and structured parking
- On-site basketball and pickleball courts
- Immediate access to I-15