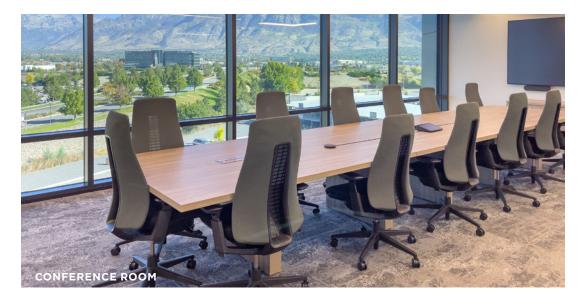

#### **Property Highlights**

- Sublease Rate: \$25.50 FS
- Available: ±4,000 ±54,000 RSF
- Short and long terms available
- LED 12/31/2030
- Fully furnished space available
- Brand-new tech oriented build-out
- 7/1,000 SF surface and structured parking
- On-site basketball and pickleball courts
- Immediate access to I-15