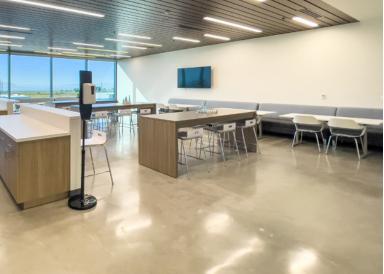

#### **Property Highlights**

- Sublease Rate: \$25.50 FS
- Available: ±4,000 ±54,000 RSF
- Short and long terms available
- LED 12/31/2030
- Fully furnished space available
- Brand-new tech oriented build-out
- 7/1,000 SF surface and structured parking
- On-site basketball and pickleball courts
- Immediate access to I-15