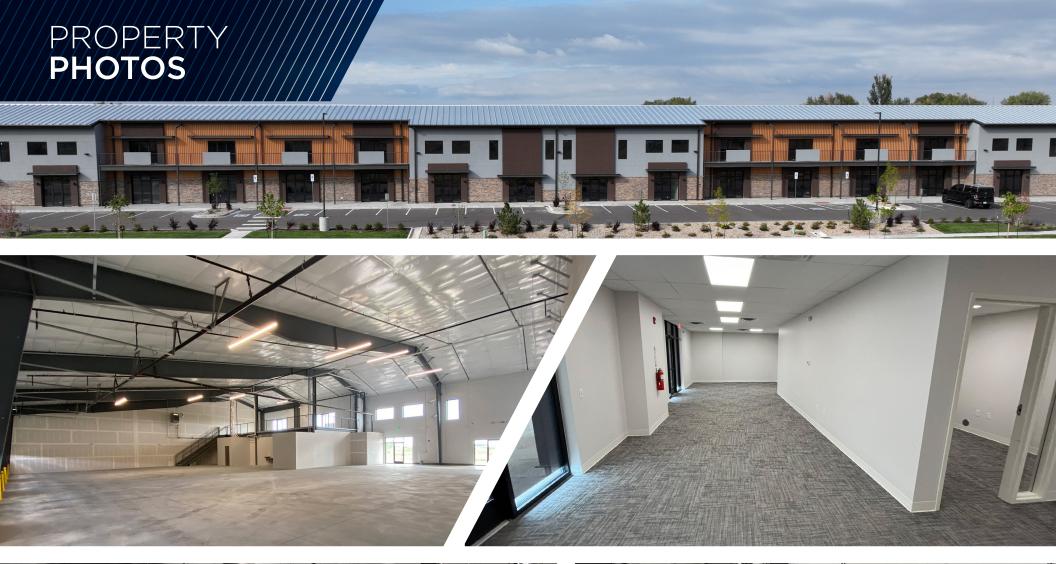

## FOR LEASE 2246 ZURICH DRIVE FORT COLLINS, CO 80524

**NEWLY CONSTRUCTED INDUSTRIAL BUILDING** 

LEASE RATE: \$14 - \$16/SF NNN

TWO (2) 7,500 SF UNITS AVAILABLE FOR LEASE

2246 Zurich Drive is the premier industrial building in Northern Colorado. Each unit includes office space, 12' x 14' overhead doors, and private restrooms. Please contact the listing brokers for more information.

**42,800 SF**BUILDING SIZE

\$14 - \$16/SF NNN LEASE RATE

**16' - 24'**CLEAR HEIGHT

Two (2) 7,500 SF Units

**AVAILABLE SIZE** 

**\$4.95/SF** NNN (EST.)

**66 Spaces**OFF-STREET PARKING

(16) 12' x 14' OVERHEAD DOORS LOADING