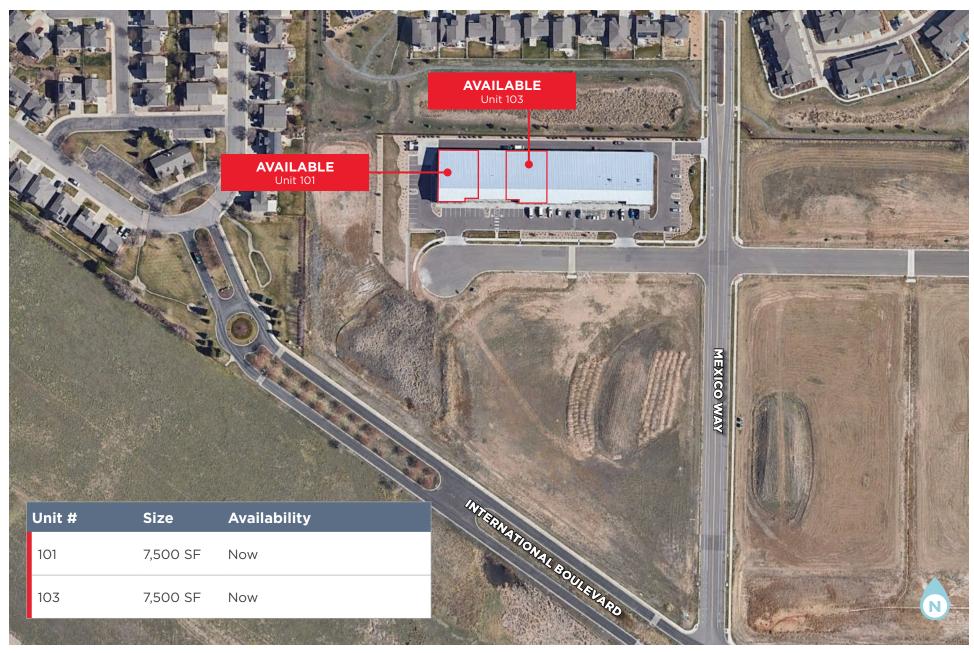

## SITE PLAN

<sup>\*</sup>Due to the ability to support high power needs, the lease rate for Unit 101 will be an additional \$1.50/SF.

2246 ZURICH DRIVE | FORT COLLINS, CO