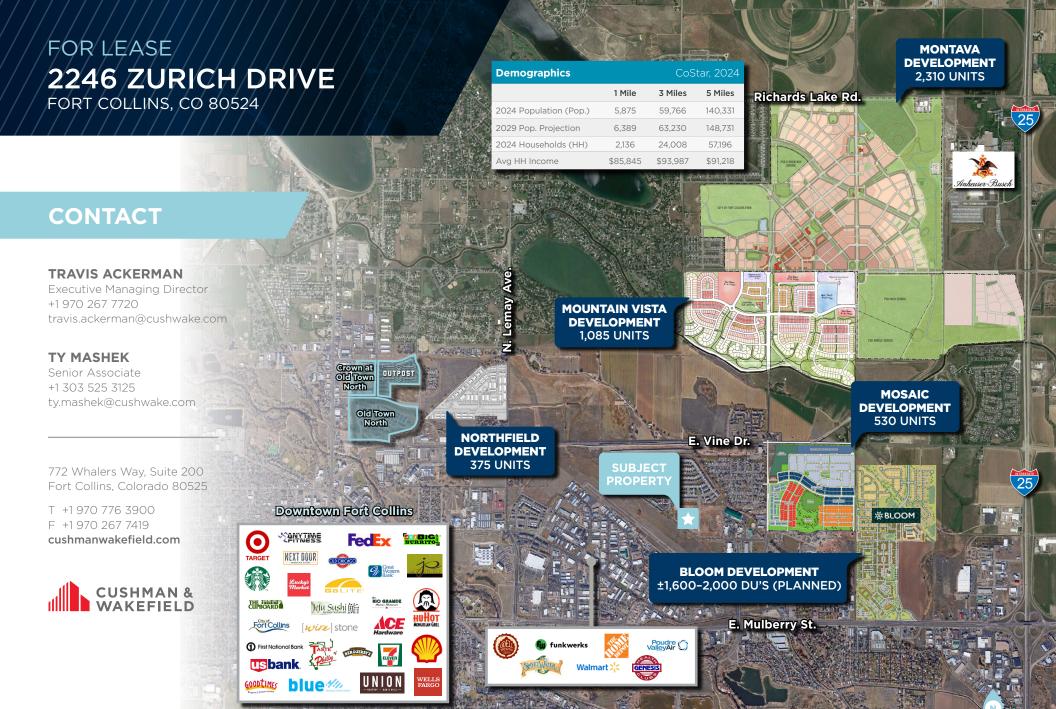

## PROJECT **OVERVIEW**

2246 ZURICH DRIVE | FORT COLLINS, CO

2246 ZURICH DRIVE | FORT COLLINS, CO

©2025 Cushman & Wakefield. All rights reserved. The information contained in this communication is strictly confidential. This information has been obtained from sources believed to be reliable but has not been verified. NO WARRANTY OR REPRESENTATION, EXPRESS OR IMPLIED, IS MADE AS TO THE CONDITION OF THE PROPERTY (OR PROPERTIES) REFERENCED HEREIN OR AS TO THE ACCURACY OR COMPLETENESS OF THE INFORMATION CONTAINED HEREIN, AND SAME IS SUBMITTED SUBJECT TO ERRORS, OMISSIONS, CHANGE OF PRICE, RENTAL OR OTHER CONDITIONS, WITHDRAWAL WITHOUT NOTICE, AND TO ANY SPECIAL LISTING CONDITIONS IMPOSED BY THE PROPERTY OWNER(S). ANY PROJECTIONS, OPINIONS OR ESTIMATES ARE SUBJECT TO UNCERTAINTY AND DO NOT SIGNIFY CURRENT OR FUTURE PROPERTY PERFORMANCE.