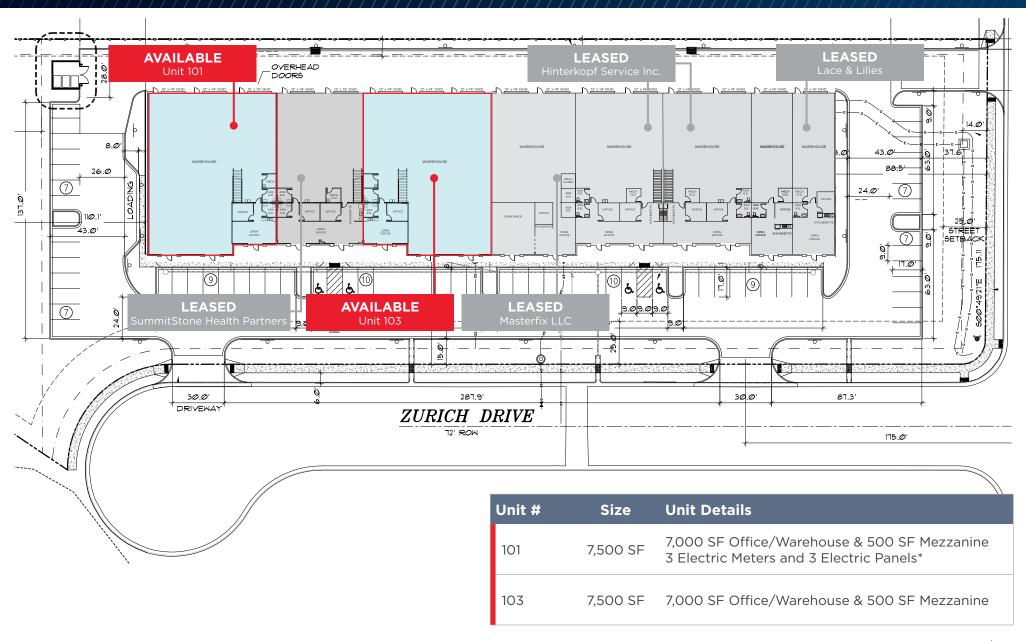

## SITE PLAN

<sup>\*</sup>Due to the ability to support high power needs, the lease rate for Unit 101 will be an additional \$1.50/SF.

2246 ZURICH DRIVE | FORT COLLINS, CO