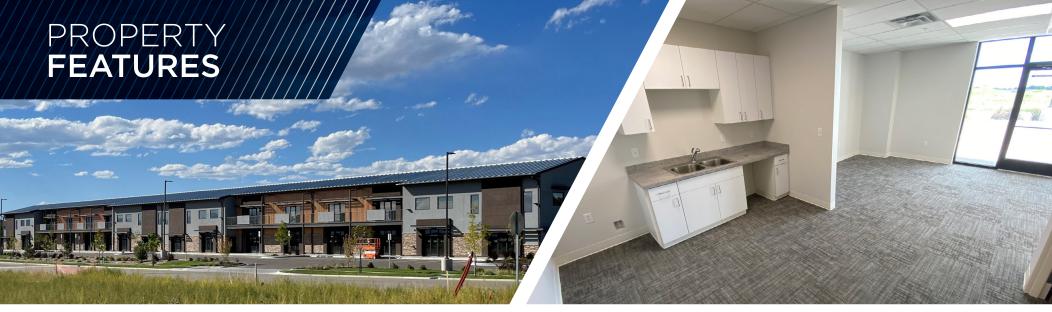

## FOR LEASE 2246 ZURICH DRIVE FORT COLLINS, CO 80524

**NEWLY CONSTRUCTED INDUSTRIAL BUILDING** 

LEASE RATE: \$14 - \$16/SF NNN

TWO (2) 7,500 SF UNITS AVAILABLE FOR LEASE

2246 Zurich Drive is the premier industrial building in Northern Colorado. Each unit includes office space, 12' x 14' overhead doors, and private restrooms. Please contact the listing brokers for more information.

**42,800 SF**BUILDING SIZE

\$14 - \$16/SF NNN LEASE RATE

**16' - 24'**CLEAR HEIGHT

Two (2) 7,500 SF Units

**AVAILABLE SIZE** 

**\$4.95/SF** NNN (EST.)

**66 Spaces**OFF-STREET PARKING

(16) 12' x 14' OVERHEAD DOORS LOADING