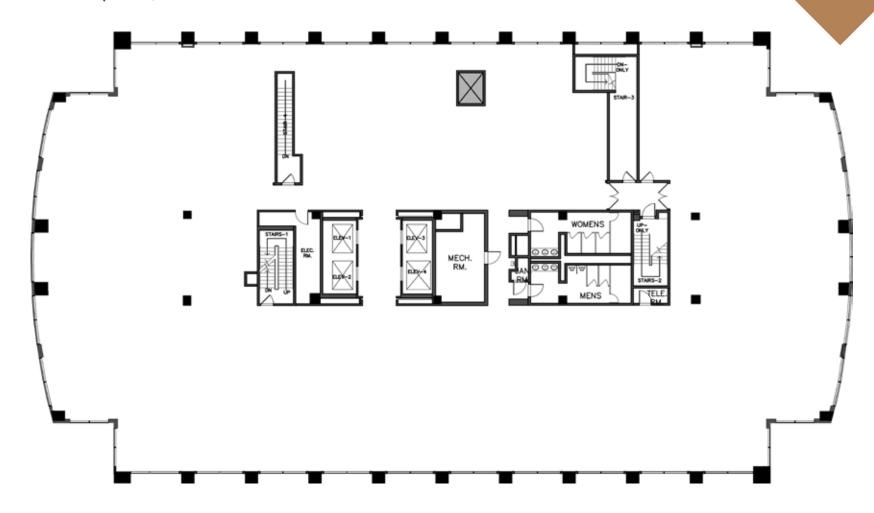

# **AVAILABILITY**

| Suite | Contiguous           | Size<br>(RSF) | Details                                                                                                 | Virtual<br>Tour |
|-------|----------------------|---------------|---------------------------------------------------------------------------------------------------------|-----------------|
| 200   |                      | 18,350        | Full floor in shell condition with unique large block opportunity                                       |                 |
| 400   |                      | 15,296        | Features 10 offices, 2 conference rooms, large kitchen, small kitchen, lounge, IT room and storage room |                 |
| 430   | 19,387<br>Full Floor | 2,160         | Features 3 offices, conference room, kitchen and storage room                                           | ٥               |
| 435   |                      | 1,930         | Features 3 offices, conference room, open kitchen area                                                  |                 |

### 2ND FLOOR

SUITE 200 / 18,350 RSF

For more information, please contact:

JOHN HARTY +1 949 372 4910 john.harty@cushwake.com Lic. #01121203 JASON WARD +1 949 955 7640 jason.ward@cushwake.com Lic. #01802243 18111 Von Karman Ave., Suite 1000 / Irvine, CA 92612