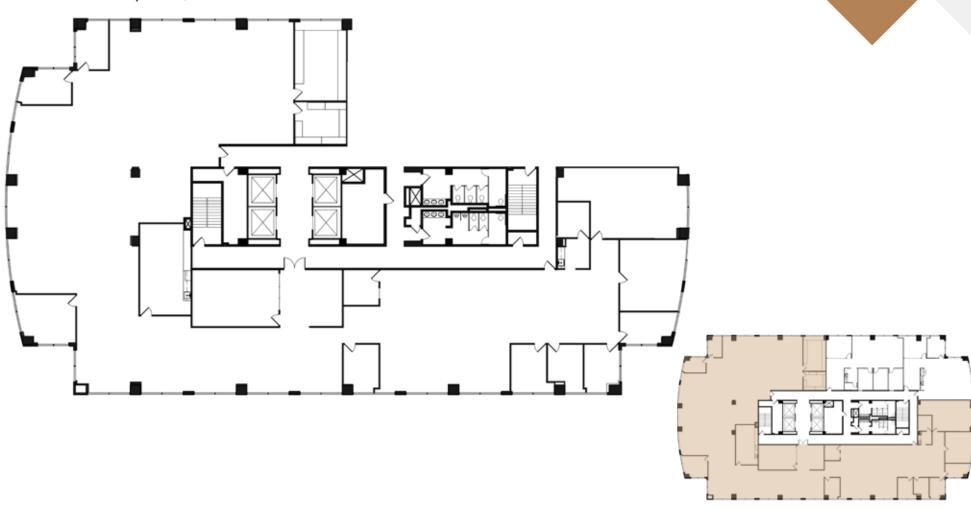

# **AVAILABILITY**

| Suite | Contiguous           | Size<br>(RSF) | Details                                                                                                 | Virtual<br>Tour |
|-------|----------------------|---------------|---------------------------------------------------------------------------------------------------------|-----------------|
| 200   |                      | 18,350        | Full floor in shell condition with unique large block opportunity                                       |                 |
| 400   |                      | 15,296        | Features 10 offices, 2 conference rooms, large kitchen, small kitchen, lounge, IT room and storage room |                 |
| 430   | 19,387<br>Full Floor | 2,160         | Features 3 offices, conference room, kitchen and storage room                                           | ٥               |
| 435   |                      | 1,930         | Features 3 offices, conference room, open kitchen area                                                  |                 |

### 4TH FLOOR

SUITE 400 / 15,296 RSF

For more information, please contact:

JOHN HARTY +1 949 372 4910 john.harty@cushwake.com Lic. #01121203 JASON WARD +1 949 955 7640 jason.ward@cushwake.com Lic. #01802243 18111 Von Karman Ave., Suite 1000 / Irvine, CA 92612