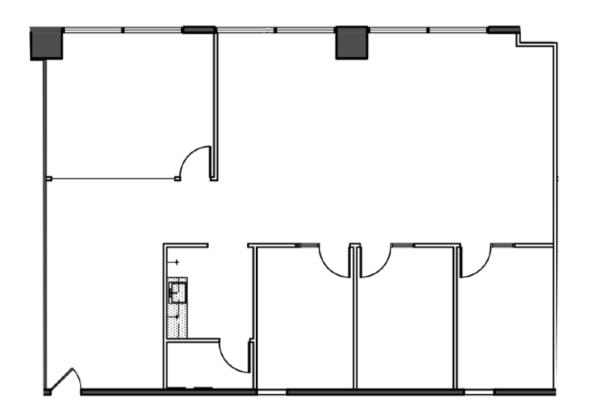

# **AVAILABILITY**

| Suite | Contiguous           | Size<br>(RSF) | Details                                                                                                 | Virtual<br>Tour |
|-------|----------------------|---------------|---------------------------------------------------------------------------------------------------------|-----------------|
| 200   |                      | 18,350        | Full floor in shell condition with unique large block opportunity                                       |                 |
| 400   |                      | 15,296        | Features 10 offices, 2 conference rooms, large kitchen, small kitchen, lounge, IT room and storage room |                 |
| 430   | 19,387<br>Full Floor | 2,160         | Features 3 offices, conference room, kitchen and storage room                                           | ٥               |
| 435   |                      | 1,930         | Features 3 offices, conference room, open kitchen area                                                  |                 |

### 4TH FLOOR

SUITE 430 / 2,160 RSF

18111 Von Karman Ave., Suite 1000 / Irvine, CA 92612

1011 Voll Kallilali Ave., Soile 1000 / Tiville, CA 7

For more information, please contact:

JOHN HARTY +1 949 372 4910 john.harty@cushwake.com Lic. #01121203 JASON WARD +1 949 955 7640 jason.ward@cushwake.com Lic. #01802243

### 4TH FLOOR

SUITE 435 / 1,930 RSF

For more information, please contact:

JOHN HARTY +1 949 372 4910 john.harty@cushwake.com Lic. #01121203 JASON WARD +1 949 955 7640 jason.ward@cushwake.com Lic. #01802243