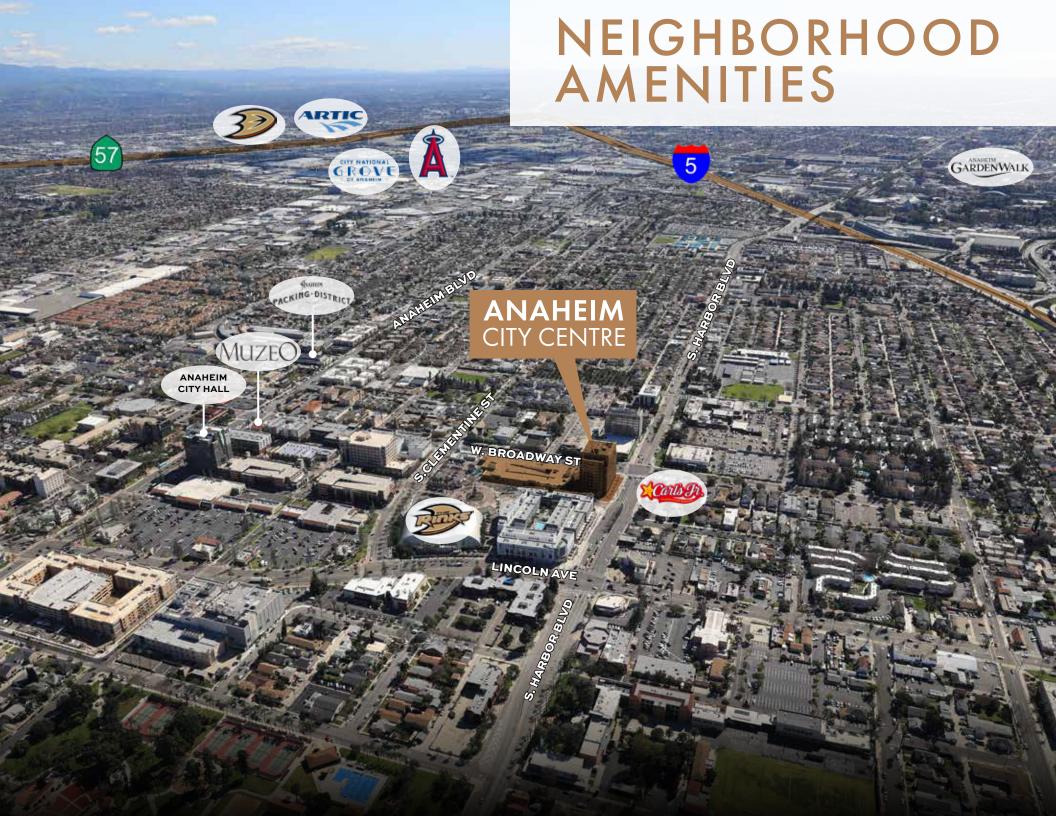

## AREA HIGHLIGHTS

- Adjacent to Center Street Promenade, featuring Anaheim's award-winning restauranteurs, artisan shops, Muzeo Museum, Carnegie Library and City Hall
- Easy access to a multimodal transportation network anchored by nearby Anaheim Regional Transportation Intermodal Center (ARTIC)
- Serviced by FRAN (Free Rides Around the Neighborhood) the on-demand, free to use, micro-transit system of sustainable electric vehicles serving Anaheim's downtown area

- Significant revitalization of Downtown Anaheim, led by approximately 4,900 new homes and apartments, plus more than 2,800 planned and under construction
- Just steps away from The Packing House OC's original and trending food hall with more than 30 eateries and 4 breweries
- Only minutes from Angel Stadium, Honda Center, John Wayne Airport, and popular beach attractions