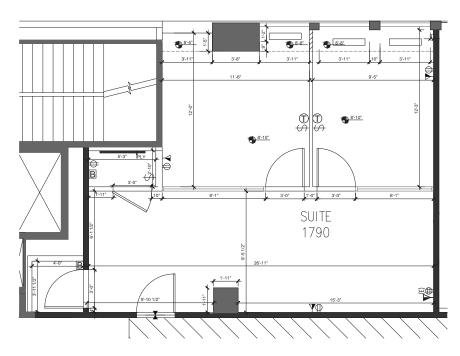

# ▶ SUITE 1790

- 735 RSF
- Available Now
- 2 Offices
- Small Open Area

VANBARTON GROUP