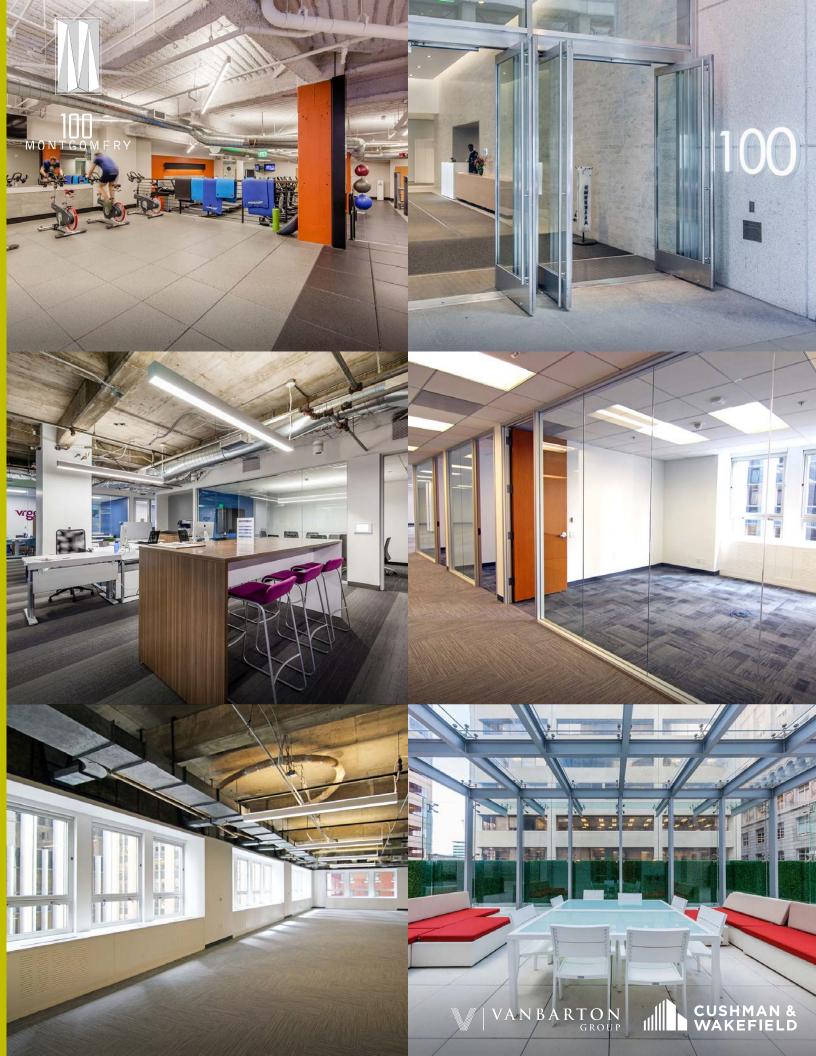

#### Building Highlights

- Creative and traditional build-outs
- Immediate access to Montgomery BART/Muni Station
- On-site gym with showers & lockers
- Secure bike storage

MONTGOMERY

- 16th floor roof deck
- Conference Center
- Great natural light
- Operable windows & HVAC
- Prime corner location