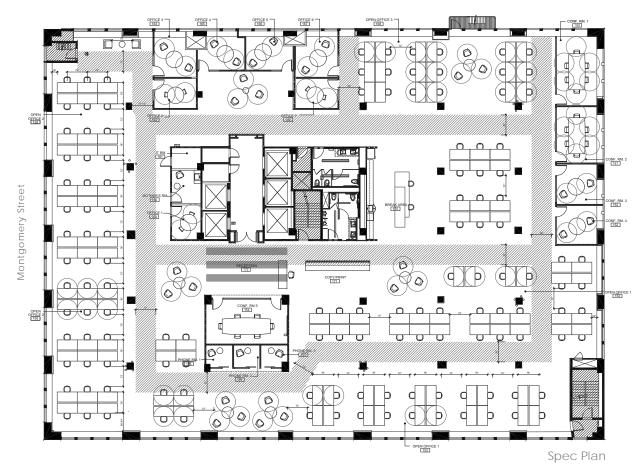

# Available Space Floor Plans

**SUITE 1800** NOON STOCK 100LE ROOM 5 STAR Montgomery Street ð BREAK AREA Ľ Spec Plan

HUDOLE R

- 12,093 RSF
- Available 10/1/2020
- Full Floor Opportunity