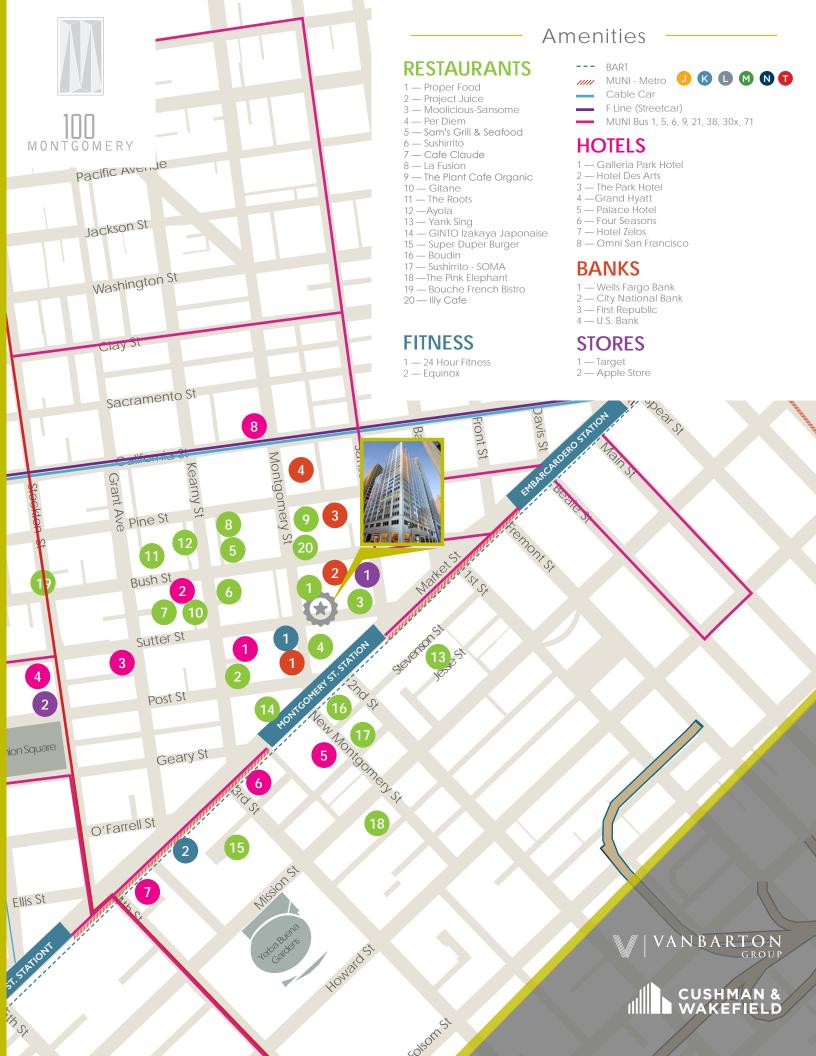

#### Building Highlights

- Creative and traditional build-outs
- Immediate access to Montgomery BART/Muni Station
- On-site gym with showers & lockers
- Secure bike storage

MONTGOMERY

- 16th floor roof deck
- Conference Center
- Great natural light
- Operable windows & HVAC
- Prime corner location