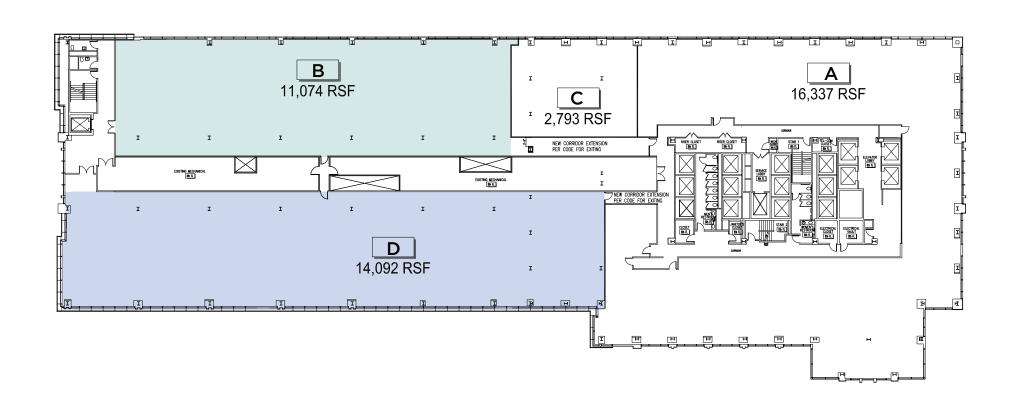

#### SUBLEASE DETAILS

- 8th Floor
- 25,166 RSF
- Divisible to 11,000 RSF
- Available immediately
- Term through 5/31/23
- Amazing river views
- Separate Randolph Street entrance