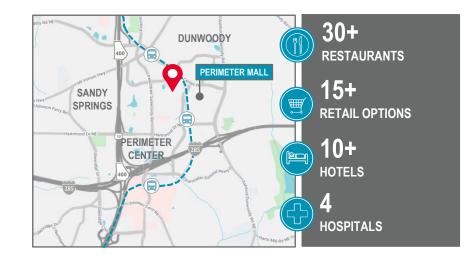

#### **Space Features & Highlights**

- Excellent views
- Next door to High Street project
- Elevator lobby exposure
- · Efficient floor plate
- · Building amenities include café, conference center and fitness center
- Walking distance to MARTA, Perimeter Mall and abundant retail and amenities