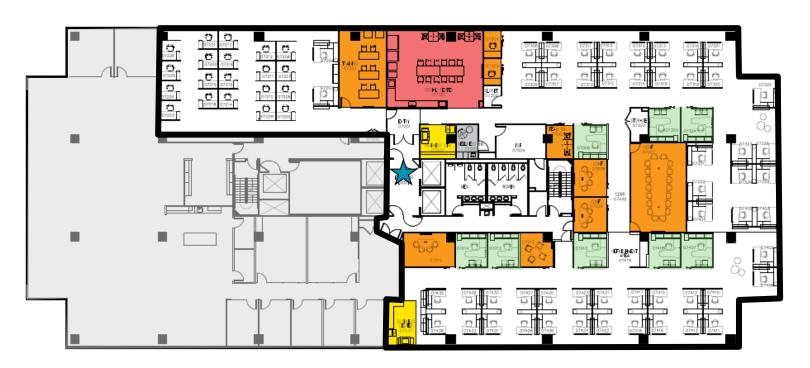

## 13,590 RSF - 7TH FLOOR

#### WORKSPACE LEGEND:

- SOCIAL CENTER (1)
- CONF./COLLAB./FOCUS (9)
- BUSINESS CENTER (2)
- WELLNESS ROOM (1)
- OFFICES (8)
- ☐ WORKSTATIONS (72)

FOR MORE INFORMATION, CONTACT:

APRIL PARRISH
Executive Director
(404) 682 3413
april.parrish@cushwake.com
License #301359