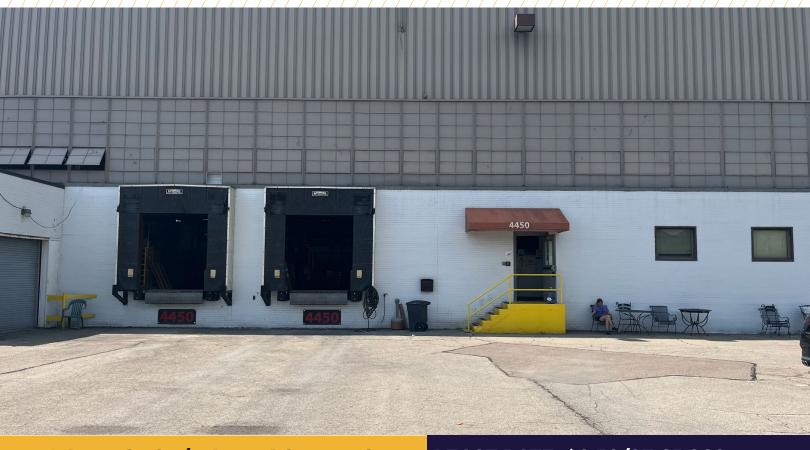

### WAREHOUSE/MANUFACTURING

- 38,400 SF Available (Aisles 12 & 13)
- ±3,000 SF Office
- (2) Dock Doors
- (1) Drive-in Door
- 19,200 SF @ 30'
- 19,200 SF @ 20'
- LED Lights
- Expandable to 96,000 SF

### **PHOTOS**

FAIRFIELD, OH 45014