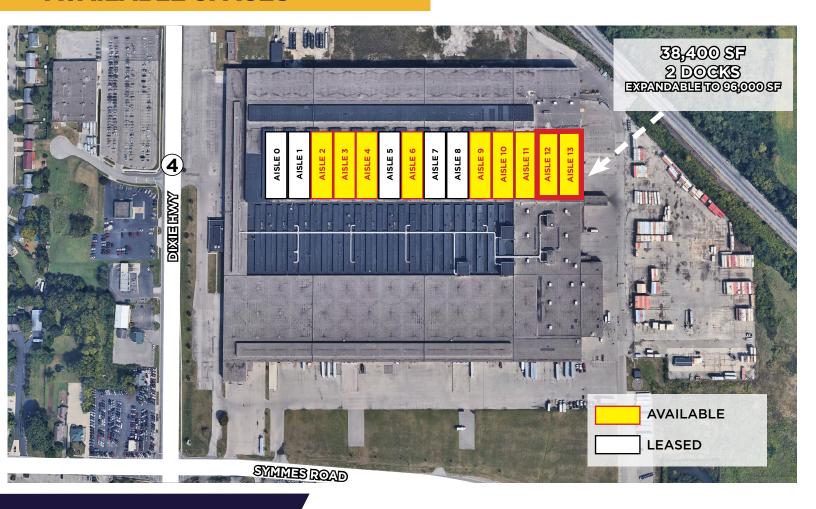

### WAREHOUSE/MANUFACTURING

- 38,400 SF Available (Aisles 12 & 13)
- ±3,000 SF Office
- (2) Dock Doors
- (1) Drive-in Door
- 19,200 SF @ 30'
- 19,200 SF @ 20'
- LED Lights
- Expandable to 96,000 SF

### **AVAILABLE SPACES**

#### **ALL AVAILABLE SPACES**

| Type                         | Aisle     | Square Feet | Office Square<br>Feet | Min Square<br>Feet | DO/DI | Cranes    | Gross Rate |
|------------------------------|-----------|-------------|-----------------------|--------------------|-------|-----------|------------|
| SPACES<br>(Available 1/1/25) | 2, 3, 4   | 76,800      | 0                     | 19,200             | O/Y   | 10-3 TON  | \$6.50/sf  |
| SPACES<br>(Available 1/1/25) | 6         | 19,200      | 0                     | 19,200             | O/Y   | 10-30 TON | \$6.50/sf  |
| SPACES<br>(Available 1/1/25) | 9, 10, 11 | 57,600      | 0                     | 19,200             | O/Y   | 10-30 TON | \$6.50/sf  |
| SPACES<br>(Available 1/1/25) | 12, 13    | 38,400      | 3,000                 | 38,400             | 2/Y   | None      | \$6.50/sf  |