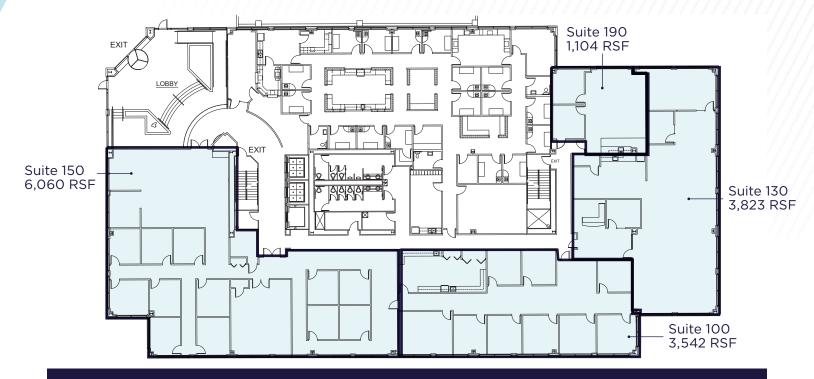

|
| Huddle Room (4 people)  | 1        |
| Meeting Room (6 people) | 2        |
| Open Collaboration      | 2        |
| Lounge                  | 1        |
| Wellbeing Spaces        | Provided |
| Perch                   | 2        |
| Hydration Station       | 1        |
| IDF Room                | 1        |
| Storage                 | 1        |
| Copy-Print-Supply Point | 1        |
|                         |          |
|                         |          |
|                         | 0        |
|                         |          |
|                         |          |
|                         | 220      |

## **CORNERSTONE I**



### **MEZZANINE 2 - LOWER LEVEL 2**



**MEZZANINE 1 - LOWER LEVEL 1** 

## **CORNERSTONE I**



## FLOOR 1



FLOOR 3

## **CORNERSTONE II**



FLOOR 1 14,529 TOTAL CONTIGUOUS RSF



## **AREA AMENITIES**



#### 1 Rookwood Exchange

- Courtyard by Marriott
- Residence Inn by Marriott
- One Rookwood Apartments
- Agave & Rye
- Fueled Collective
- Seasons 52
- Spavia
- Taste of Belgium
- Jason's Deli
- The Capital Grille
- 2 Rookwood Commons & Pavilion
- · Home Goods
- BJ's Restaurant

- DSW
- · P.F. Chang's
- J. Alexander's
- Starbucks
- Banana Republic
- Cyclebar
- · Eddie Bauer
- West Elm
- Chico's
- J.Crew Factory
- The Pub
- · Ulta Beauty
- Sephora
- Potbelly
- T.J. Maxx
- Mitchell's Salon & Day Spa
- Nordstrom Rack
- Old Navy

- · Altar'd State
- REI
- Talbots
- · The Gap
- Whole Foods

#### 3 Hyde Park Plaza

- · Kroger Marketplace
- Massage Envy
- Piada Italian Street Food
- FUSIAN
- Starbucks
- Panera Bread
- Staples
- Wa