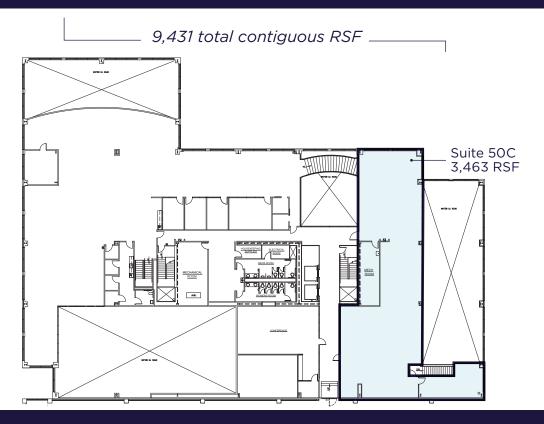

orkstations            | 20       |
| Collaborative Spaces    | Provided |
| Focus Room (1 person)   | 2        |
| Huddle Room (4 people)  | 1        |
| Meeting Room (6 people) | 2        |
| Open Collaboration      | 2        |
| Lounge                  | 1        |
| Wellbeing Spaces        | Provided |
| Perch                   | 2        |
| Hydration Station       | 1        |
| IDF Room                | 1        |
| Storage                 | 1        |
| Copy-Print-Supply Point | 1        |
|                         |          |
|                         |          |
|                         | 0        |
|                         |          |
|                         |          |
|                         | 220      |

## **CORNERSTONE I**



### **MEZZANINE 2 - LOWER LEVEL 2**



**MEZZANINE 1 - LOWER LEVEL 1** 

## **CORNERSTONE I**



## FLOOR 1



FLOOR 3

## **CORNERSTONE II**



FLOOR 1 14,529 TOTAL CONTIGUOUS RSF



## **AREA AMENITIES**



#### 1 Rookwood Exchange

- Courtyard by Marriott
- Residence Inn by Marriott
- One Rookwood Apartments
- Agave & Rye
- Fueled Collective
- Seasons 52
- Spavia
- Taste of Belgium
- Jason's Deli
- The Capital Grille
- 2 Rookwood Commons & Pavilion
- · Home Goods
- BJ's Restaurant

- DSW
- · P.F. Chang's
- J. Alexander's
- Starbucks
- Banana Republic
- Cyclebar
- · Eddie Bauer
- West Elm
- Chico's
- J.Crew Factory
- The Pub
- · Ulta Beauty
- Sephora
- Potbelly
- T.J. Maxx
- Mitchell's Salon & Day Spa
- Nordstrom Rack
- Old Navy

- · Altar'd State
- REI
- Talbots
- · The Gap
- Whole Foods

#### 3 Hyde Park Plaza

- · Kroger