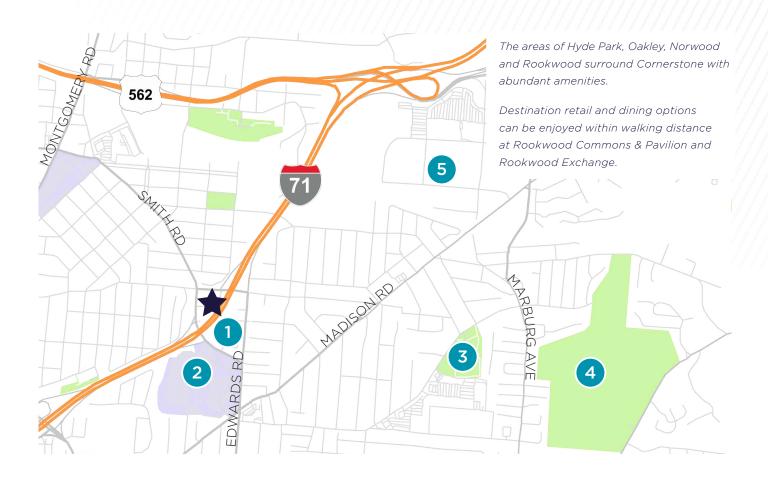

## **AREA AMENITIES**

#### 1 Rookwood Exchange

- Courtyard by Marriott
- Residence Inn by Marriott
- One Rookwood Apartments
- Agave & Rye
- Fueled Collective
- Seasons 52
- Spavia
- Taste of Belgium
- Jason's Deli
- The Capital Grille
- 2 Rookwood Commons & Pavilion
- · Home Goods
- BJ's Restaurant

- DSW
- · P.F. Chang's
- J. Alexander's
- Starbucks
- Banana Republic
- Cyclebar
- · Eddie Bauer
- West Elm
- Chico's
- J.Crew Factory
- The Pub
- · Ulta Beauty
- Sephora
- Potbelly
- T.J. Maxx
- Mitchell's Salon & Day Spa
- Nordstrom Rack
- Old Navy

- · Altar'd State
- REI
- Talbots
- · The Gap
- Whole Foods

#### 3 Hyde Park Plaza

- · Kroger Marketplace
- Massage Envy
- Piada Italian Street Food
- FUSIAN
- Starbucks
- Panera Bread
- Staples
- Walgreens
- USPS
- Bruegger's Bagels
- Michaels
- Shaan Indian Cuisine

#### 4 Hyde Park Golf & Country Club

- 5 Oakley Station
- Kroger Marketplace
- · Cinemark Theatres
- Meijer
- Target
- Esporta Fitness
- Wild Eggs
- Condado Tacos
- MOD Pizza
- · Orangetheory Fitness
- · Chick-fil-A
- Wings and Rings
- Crossroads Church
- MadTree Brewing
- MOD Pizza
- Homewood Suites by Hilton