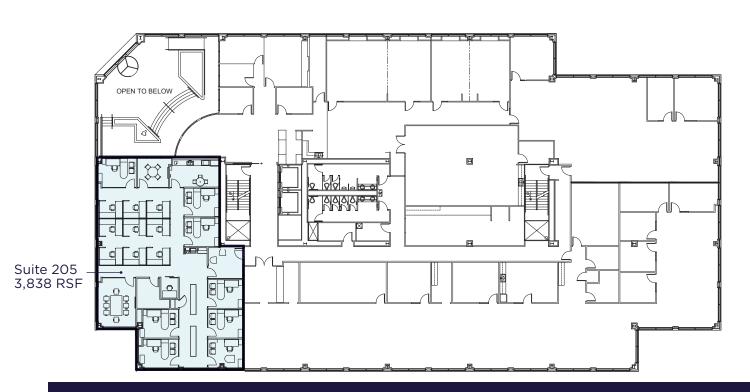

|
| Meeting Room (6 people) | 2        |
| Open Collaboration      | 2        |
| Lounge                  | 1        |
| Wellbeing Spaces        | Provided |
| Perch                   | 2        |
| Hydration Station       | 1        |
| IDF Room                | 1        |
| Storage                 | 1        |
| Copy-Print-Supply Point | 1        |
|                         |          |
|                         |          |
|                         | 0        |
|                         |          |
|                         |          |
|                         | 220      |

## **CORNERSTONE I**



### **MEZZANINE 2 - LOWER LEVEL 2**



**MEZZANINE 1 - LOWER LEVEL 1** 

## **CORNERSTONE I**



## FLOOR 1



FLOOR 3

## **CORNERSTONE II**



FLOOR 1 14,529 TOTAL CONTIGUOUS RSF



## **AREA AMENITIES**



#### 1 Rookwood Exchange

- Courtyard by Marriott
- Residence Inn by Marriott
- One Rookwood Apartments
- Agave & Rye
- Fueled Collective
- Seasons 52
- Spavia
- Taste of Belgium
- Jason's Deli
- The Capital Grille
- 2 Rookwood Commons & Pavilion
- · Home Goods
- BJ's Restaurant

- DSW
- · P.F. Chang's
- J. Alexander's
- Starbucks
- Banana Republic
- Cyclebar
- · Eddie Bauer
- West Elm
- Chico's
- J.Crew Factory
- The Pub
- · Ulta Beauty
- Sephora
- Potbelly
- T.J. Maxx
- Mitchell's Salon & Day Spa
- Nordstrom Rack
- Old Navy

- · Altar'd State
- REI
- Talbots
- · The Gap
- Whole Foods

#### 3 Hyde Park Plaza

- · Kroger Marketplace
- Massage Envy
- Piada Italian Street Food
- FUSIAN
- Starbucks
- Panera Bread
- Staples
- Walgreens
- USPS
- Bruegger's Bagels
- Mi