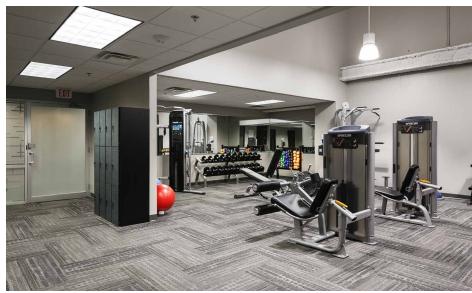

#### **Cornerstone I**

4030 Smith Road

- Seven stories comprised of four office, two mezzanine office and one parking garage
- Fitness center with showers
- Two conference rooms and Mother's room
- · On-site management
- Surface and garage parking (4:1,000 sf)
- Building and monument signage available

#### **Cornerstone II**

4000 Smith Road

- Six stories comprised of five office and one parking garage
- Access to fitness center with showers and two conference rooms in Cornerstone I
- Garage parking (4:1,000 sf)
- On-site management
- Monument sign availability