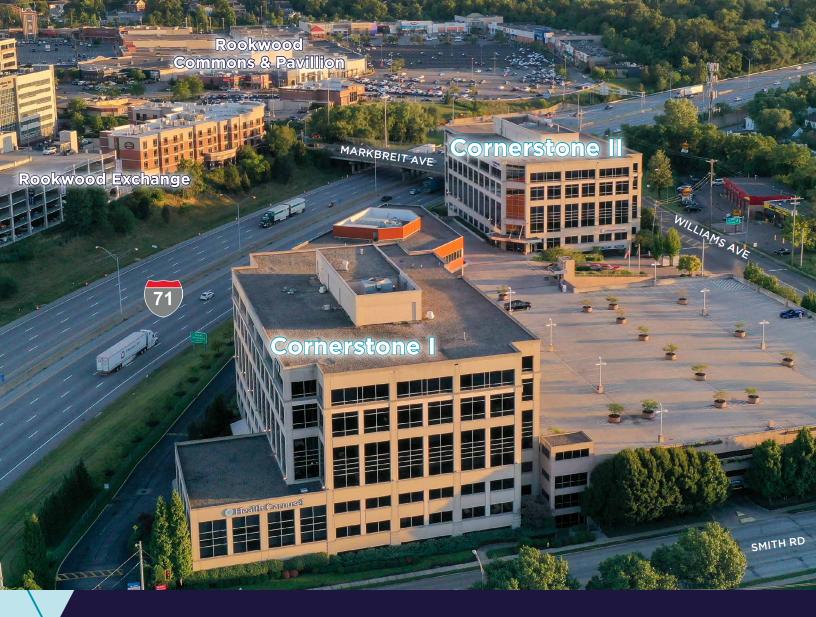

#### **Cornerstone I**

4030 Smith Road

- Seven stories comprised of four office, two mezzanine office and one parking garage
- Fitness center with showers
- Two conference rooms and Mother's room
- · On-site management
- Surface and garage parking (4:1,000 sf)
- Building and monument signage available

#### **Cornerstone II**

4000 Smith Road

- Six stories comprised of five office and one parking garage
- Access to fitness center with showers and two conference rooms in Cornerstone I
- Garage parking (4:1,000 sf)
- On-site management
- Monument sign availability