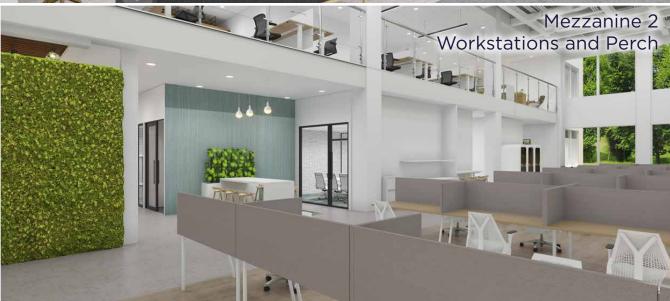

### **MEZZANINE 1 & 2 AT CORNERSTONE I**

#### **TEST FIT FOR MEZZANINE 2 AT CORNERSTONE I**

| Individual Spaces       | Provided    |
|-------------------------|-------------|
| Workstations            | 44          |
| Collaborative Spaces    | Provided    |
| Phone Booth             | 3           |
| Focus Room (2 people)   | 1           |
| Huddle Room (4 people)  | 2           |
| Meeting Room (6 people) | 3           |
| Open Collaboration      | 2           |
| Lounge                  | 1           |
|                         |             |
| Wellbeing Spaces        | Provided    |
| Wellbeing Spaces Perch  | Provided 2  |
|                         |             |
| Perch                   | 2           |
| Perch<br>Cafe           | 2           |
| Perch Cafe IDF Room     | 2<br>1<br>1 |