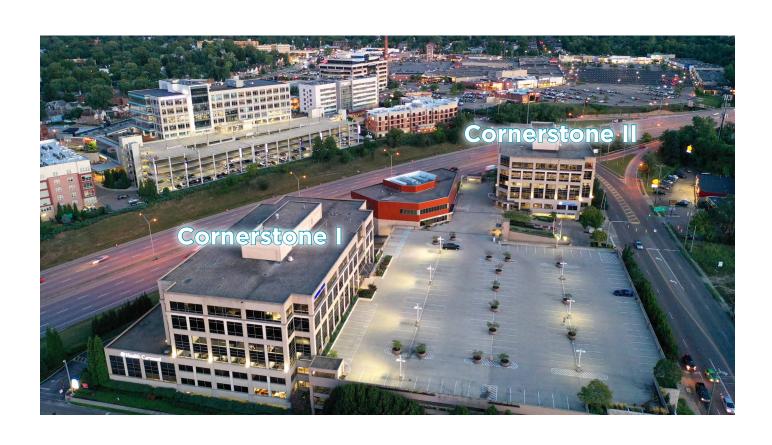

#### **Cornerstone I**

4030 Smith Road

- Seven stories comprised of four office, two mezzanine office and one parking garage
- Fitness center with showers
- Two conference rooms and Mother's room
- · On-site management
- Surface and garage parking (4:1,000 sf)
- Building and monument signage available

#### **Cornerstone II**

4000 Smith Road

- Six stories comprised of five office and one parking garage
- Access to fitness center with showers and two conference rooms in Cornerstone I
- Garage parking (4:1,000 sf)
- On-site management
- Monument sign availability