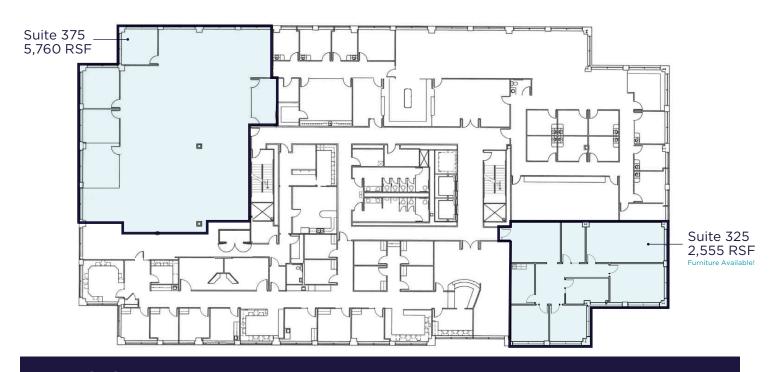

|
| Focus Room (1 person)   | 2        |
| Huddle Room (4 people)  | 1        |
| Meeting Room (6 people) | 2        |
| Open Collaboration      | 2        |
| Lounge                  | 1        |
| Wellbeing Spaces        | Provided |
| Perch                   | 2        |
| Hydration Station       | 1        |
| IDF Room                | 1        |
| Storage                 | 1        |
| Copy-Print-Supply Point | 1        |
|                         |          |
|                         |          |
|                         | 0        |
|                         |          |
|                         |          |
|                         | 220      |

## **CORNERSTONE I**



### **MEZZANINE 2 - LOWER LEVEL 2**



**MEZZANINE 1 - LOWER LEVEL 1** 

## **CORNERSTONE I**



## FLOOR 1



FLOOR 3

## **CORNERSTONE II**



FLOOR 1 14,529 TOTAL CONTIGUOUS RSF



## **AREA AMENITIES**



#### 1 Rookwood Exchange

- Courtyard by Marriott
- Residence Inn by Marriott
- One Rookwood Apartments
- Agave & Rye
- Fueled Collective
- Seasons 52
- Spavia
- Taste of Belgium
- Jason's Deli
- The Capital Grille
- 2 Rookwood Commons & Pavilion
- · Home Goods
- BJ's Restaurant

- DSW
- · P.F. Chang's
- J. Alexander's
- Starbucks
- Banana Republic
- Cyclebar
- · Eddie Bauer
- West Elm
- Chico's
- J.Crew Factory
- The Pub
- · Ulta Beauty
- Sephora
- Potbelly
- T.J. Maxx
- Mitchell's Salon & Day Spa
- Nordstrom Rack
- Old Navy

- · Altar'd State
- REI
- Talbots
- · The Gap
- Whole Foods

#### 3 Hyde Park Plaza

- · Kroger Marketplace
- Massage Envy
- Piada Italian Street Food
- FUSIAN
- Starb