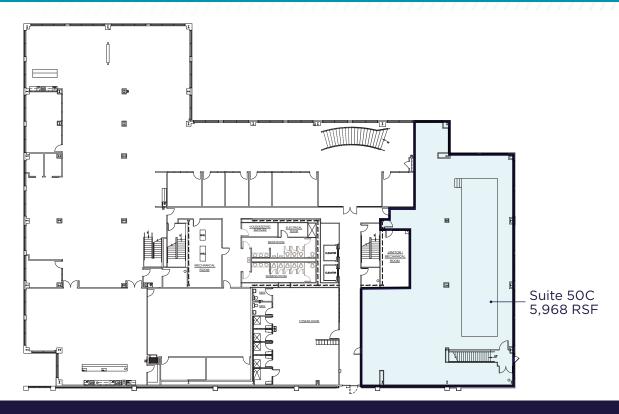

-----------------------|----------|
| Workstations            | 20       |
| Collaborative Spaces    | Provided |
| Focus Room (1 person)   | 2        |
| Huddle Room (4 people)  | 1        |
| Meeting Room (6 people) | 2        |
| Open Collaboration      | 2        |
| Lounge                  | 1        |
| Wellbeing Spaces        | Provided |
| Perch                   | 2        |
| Hydration Station       | 1        |
| IDF Room                | 1        |
| Storage                 | 1        |
| Copy-Print-Supply Point | 1        |
|                         |          |
|                         |          |
|                         | 0        |
|                         |          |
|                         |          |
|                         | 220      |

## **CORNERSTONE I**



### **MEZZANINE 2 - LOWER LEVEL 2**



**MEZZANINE 1 - LOWER LEVEL 1** 

## **CORNERSTONE I**



## FLOOR 1



FLOOR 3

## **CORNERSTONE II**



FLOOR 1 14,529 TOTAL CONTIGUOUS RSF



## **AREA AMENITIES**



#### 1 Rookwood Exchange

- Courtyard by Marriott
- Residence Inn by Marriott
- One Rookwood Apartments
- Agave & Rye
- Fueled Collective
- Seasons 52
- Spavia
- Taste of Belgium
- Jason's Deli
- The Capital Grille
- 2 Rookwood Commons & Pavilion
- · Home Goods
- BJ's Restaurant

- DSW
- · P.F. Chang's
- J. Alexander's
- Starbucks
- Banana Republic
- Cyclebar
- · Eddie Bauer
- West Elm
- Chico's
- J.Crew Factory
- The Pub
- · Ulta Beauty
- Sephora
- Potbelly
- T.J. Maxx
- Mitchell's Salon & Day Spa
- Nordstrom Rack
- Old Navy

- · Altar'd State
- REI
- Talbots
- · The Gap
- Whole Fo