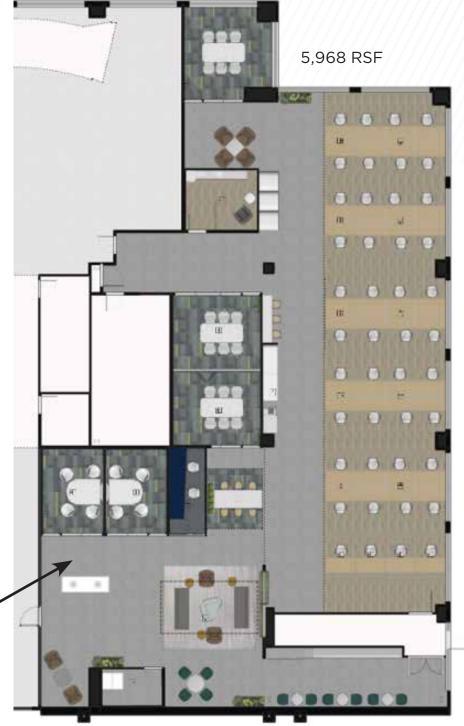

### **MEZZANINE 1 & 2 AT CORNERSTONE I**

#### **TEST FIT FOR MEZZANINE 2 AT CORNERSTONE I**

| Individual Spaces       | Provided    |
|-------------------------|-------------|
| Workstations            | 44          |
| Collaborative Spaces    | Provided    |
| Phone Booth             | 3           |
| Focus Room (2 people)   | 1           |
| Huddle Room (4 people)  | 2           |
| Meeting Room (6 people) | 3           |
| Open Collaboration      | 2           |
| Lounge                  | 1           |
|                         |             |
| Wellbeing Spaces        | Provided    |
| Wellbeing Spaces Perch  | Provided 2  |
|                         |             |
| Perch                   | 2           |
| Perch<br>Cafe           | 2           |
| Perch Cafe IDF Room     | 2<br>1<br>1 |