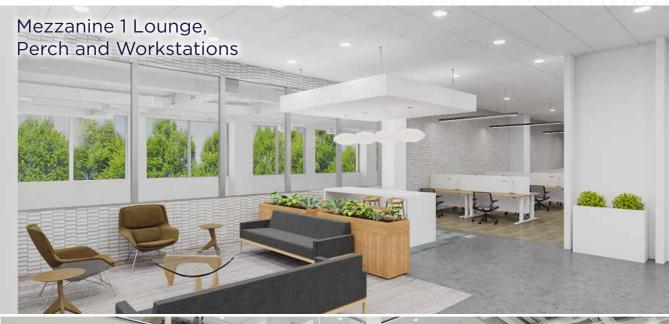

### **MEZZANINE 1 & 2 AT CORNERSTONE I**

#### **TEST FIT FOR MEZZANINE 1 AT CORNERSTONE I**

| Individual Spaces       | Provided |
|-------------------------|----------|
| Workstations            | 20       |
| Collaborative Spaces    | Provided |
| Focus Room (1 person)   | 2        |
| Huddle Room (4 people)  | 1        |
| Meeting Room (6 people) | 2        |
| Open Collaboration      | 2        |
| Lounge                  | 1        |
| Wellbeing Spaces        | Provided |
| Perch                   | 2        |
| Hydration Station       | 1        |
| IDF Room                | 1        |
| Storage                 | 1        |
| Copy-Print-Supply Point | 1        |
|                         |          |
|                         |          |
|                         | 0        |
|                         |          |
|                         |          |
|                         | 220      |