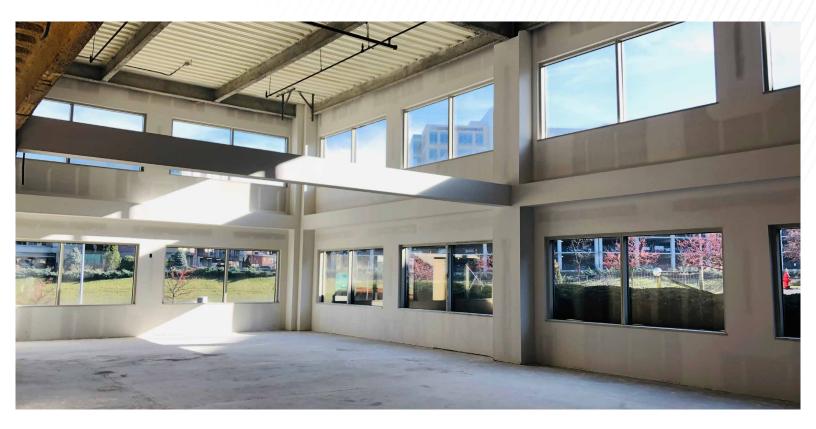

d of five office and one parking garage
- Access to fitness center with showers and two conference rooms in Cornerstone I
- Garage parking (4:1,000 sf)
- On-site management
- Monument sign availability

## **CORNERSTONE AT NORWOOD**

**Cornerstone I** 

4030 Smith Road

123,736 RSF

**BUILDING SIZE** 

23,709 RSF

**AVAILABLE** 

\$18.95 NNN

**ASKING RATE** 

\$12.06

**OPEX** 

**Cornerstone II** 

4000 Smith Road

114,989 RSF

**BUILDING SIZE** 

18,367 RSF

**AVAILABLE** 

\$18.95 NNN

**ASKING RATE** 

\$12.08

**OPEX** 



## **BY THE NUMBERS**

238K

TOTAL RSF COMBINED

1,100

PARKING SPACES

2

ELECTRIC CAR CHARGING STATIONS

174K

VEHICLES DRIVE BY PER DAY

### **10 MIN**

DRIVE TO DOWNTOWN

100+

RESTAURANTS & RETAIL WITHIN 1 MILE







### **MEZZANINE 1 & 2 AT CORNERSTONE I**











#### **TEST FIT FOR MEZZANINE 2 AT CORNERSTONE I**

| Individual Spaces       | Provided    |
|-------------------------|-------------|
| Workstations            | 44          |
| Collaborative Spaces    | Provided    |
| Phone Booth             | 3           |
| Focus Room (2 people)   | 1           |
| Huddle Room (4 people)  | 2           |
| Meeting Room (6 people) | 3           |
| Open Collaboration      | 2           |
| Lounge                  | 1           |
|                         |             |
| Wellbeing Spaces        | Provided    |
| Wellbeing Spaces Perch  | Provided 2  |
|                         |             |
| Perch                   | 2           |
| Perch<br>Cafe           | 2           |
| Perch Cafe IDF Room     | 2<br>1<br>1 |



#### **TEST FIT FOR M