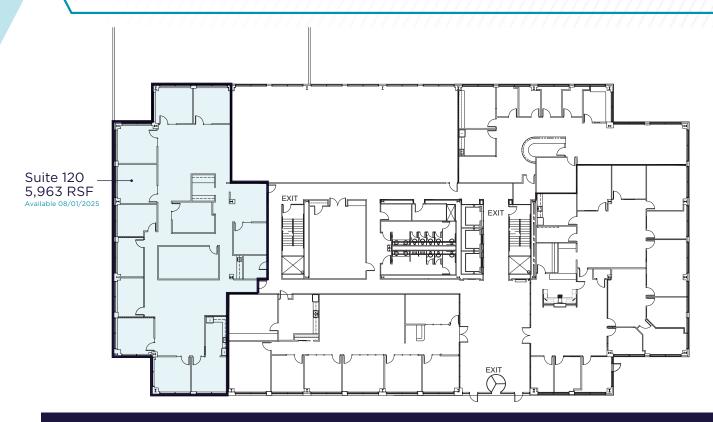

| Provided |
| Focus Room (1 person)   | 2        |
| Huddle Room (4 people)  | 1        |
| Meeting Room (6 people) | 2        |
| Open Collaboration      | 2        |
| Lounge                  | 1        |
| Wellbeing Spaces        | Provided |
| Perch                   | 2        |
| Hydration Station       | 1        |
| IDF Room                | 1        |
| Storage                 | 1        |
| Copy-Print-Supply Point | 1        |
|                         |          |
|                         |          |
|                         | 0        |
|                         |          |
|                         |          |
|                         | 220      |

## **CORNERSTONE I**



### **MEZZANINE 2 - LOWER LEVEL 2**



**MEZZANINE 1 - LOWER LEVEL 1** 

## **CORNERSTONE I**



## FLOOR 1



FLOOR 3

## **CORNERSTONE II**



FLOOR 1 14,529 TOTAL CONTIGUOUS RSF



## **AREA AMENITIES**



#### 1 Rookwood Exchange

- Courtyard by Marriott
- Residence Inn by Marriott
- One Rookwood Apartments
- Agave & Rye
- Fueled Collective
- Seasons 52
- Spavia
- Taste of Belgium
- Jason's Deli
- The Capital Grille
- 2 Rookwood Commons & Pavilion
- · Home Goods
- BJ's Restaurant

- DSW
- · P.F. Chang's
- J. Alexander's
- Starbucks
- Banana Republic
- Cyclebar
- · Eddie Bauer
- West Elm
- Chico's
- J.Crew Factory
- The Pub
- · Ulta Beauty
- Sephora
- Potbelly
- T.J. Maxx
- Mitchell's Salon & Day Spa
- Nordstrom Rack
- Old Navy

- · Altar'd State
- REI
- Talbots
- · The Gap
- Whole Foods

#### 3 Hyde Park Plaza

- · Kroger Marketplace
- Massage Envy
- Piada Italian Street Food
-