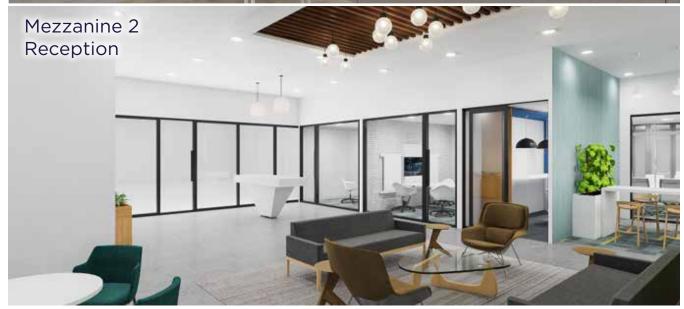

### **MEZZANINE 1 & 2 AT CORNERSTONE I**

#### **TEST FIT FOR MEZZANINE 2 AT CORNERSTONE I**

| Individual Spaces       | Provided    |
|-------------------------|-------------|
| Workstations            | 44          |
| Collaborative Spaces    | Provided    |
| Phone Booth             | 3           |
| Focus Room (2 people)   | 1           |
| Huddle Room (4 people)  | 2           |
| Meeting Room (6 people) | 3           |
| Open Collaboration      | 2           |
| Lounge                  | 1           |
|                         |             |
| Wellbeing Spaces        | Provided    |
| Wellbeing Spaces Perch  | Provided 2  |
|                         |             |
| Perch                   | 2           |
| Perch<br>Cafe           | 2           |
| Perch Cafe IDF Room     | 2<br>1<br>1 |