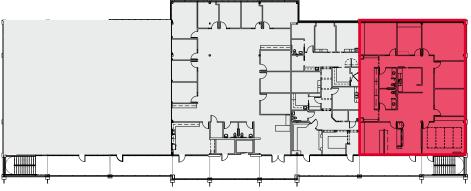

#### TOWER OF LAKEWAY

| TOWER | ADDRESS                                    | SITE INFORMATION | YEAR BUILT | BUILDING SF | AVAILABILITIES                                                                                       |
|-------|--------------------------------------------|------------------|------------|-------------|------------------------------------------------------------------------------------------------------|
| 1     | 1927 Lohmans Crossing<br>Lakeway, TX 78734 | 1.52 Acres       | 2000       | 25,331 SF   | Suite 202 - 2,993 SF<br>Suite 204 - 1,860 SF                                                         |
| 2     | 1921 Lohmans Crossing<br>Lakeway, TX 78734 | 3.19 Acres       | 2000       | 29,333 SF   | Suite 2150 - 6,950 SF<br>Suite 2204 - 1,877 SF<br>Suite 2204 - 2210 - 3,275 SF*<br>*Available 3.1.25 |