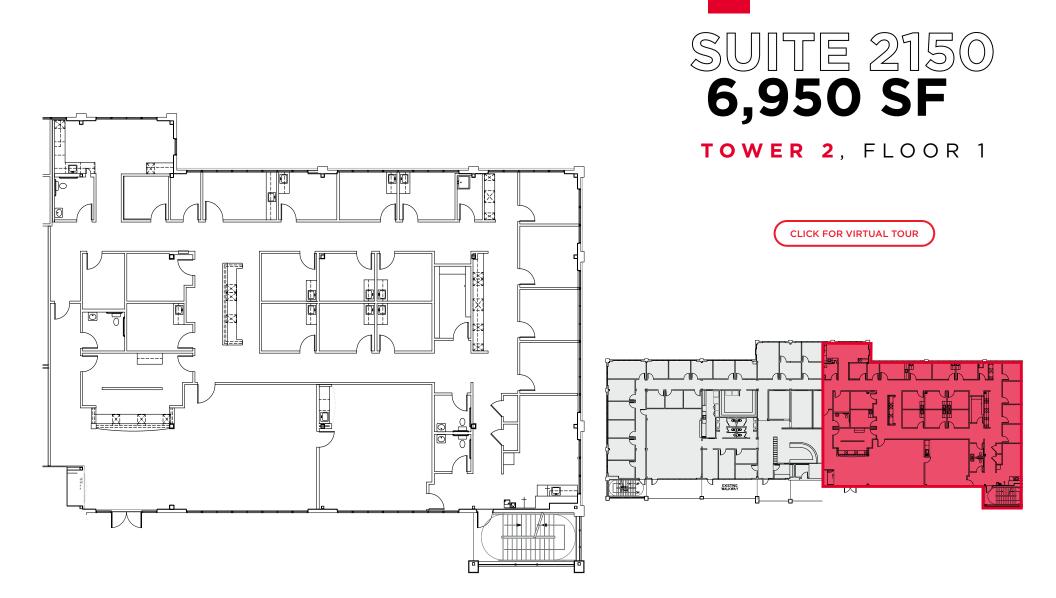

#### TOWER OF LAKEWAY

| TOWER | ADDRESS                                    | SITE INFORMATION | YEAR BUILT | BUILDING SF | AVAILABILITIES                                                                                       |
|-------|--------------------------------------------|------------------|------------|-------------|------------------------------------------------------------------------------------------------------|
| 1     | 1927 Lohmans Crossing<br>Lakeway, TX 78734 | 1.52 Acres       | 2000       | 25,331 SF   | Suite 202 - 2,993 SF<br>Suite 204 - 1,860 SF                                                         |
| 2     | 1921 Lohmans Crossing<br>Lakeway, TX 78734 | 3.19 Acres       | 2000       | 29,333 SF   | Suite 2150 - 6,950 SF<br>Suite 2204 - 1,877 SF<br>Suite 2204 - 2210 - 3,275 SF*<br>*Available 3.1.25 |