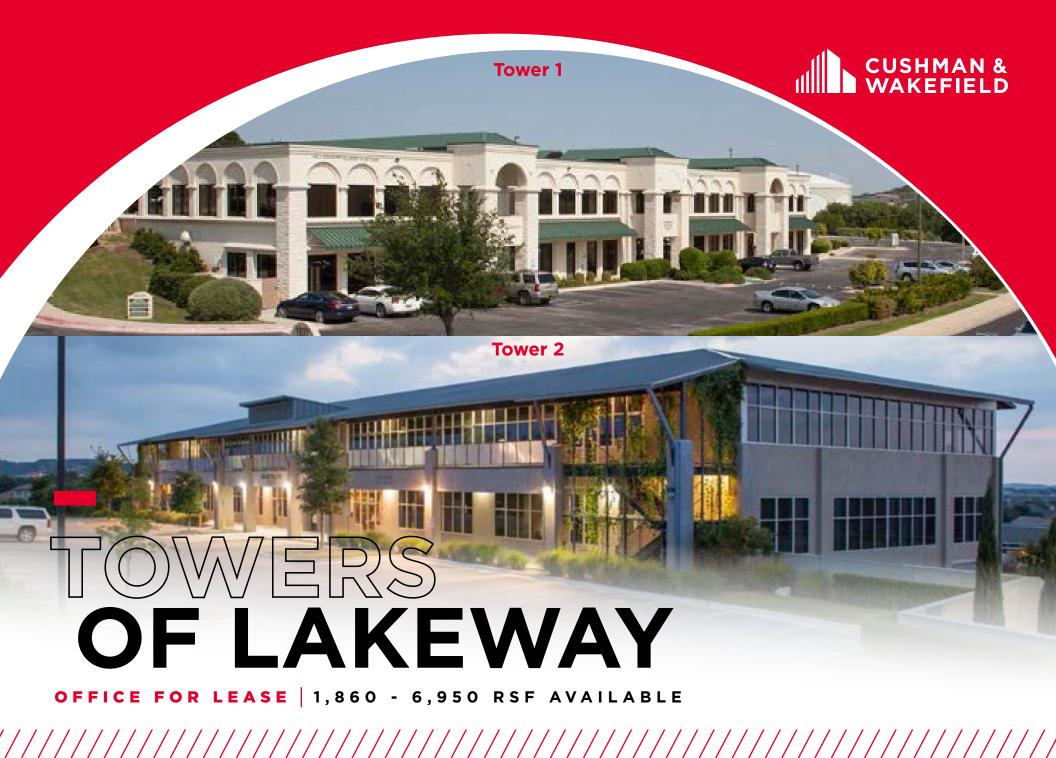

#### TOWER OF LAKEWAY



| TOWER | ADDRESS                                    | SITE INFORMATION | YEAR BUILT | BUILDING SF | AVAILABILITIES                                                                                       |
|-------|--------------------------------------------|------------------|------------|-------------|------------------------------------------------------------------------------------------------------|
| 1     | 1927 Lohmans Crossing<br>Lakeway, TX 78734 | 1.52 Acres       | 2000       | 25,331 SF   | Suite 202 - 2,993 SF<br>Suite 204 - 1,860 SF                                                         |
| 2     | 1921 Lohmans Crossing<br>Lakeway, TX 78734 | 3.19 Acres       | 2000       | 29,333 SF   | Suite 2150 - 6,950 SF<br>Suite 2204 - 1,877 SF<br>Suite 2204