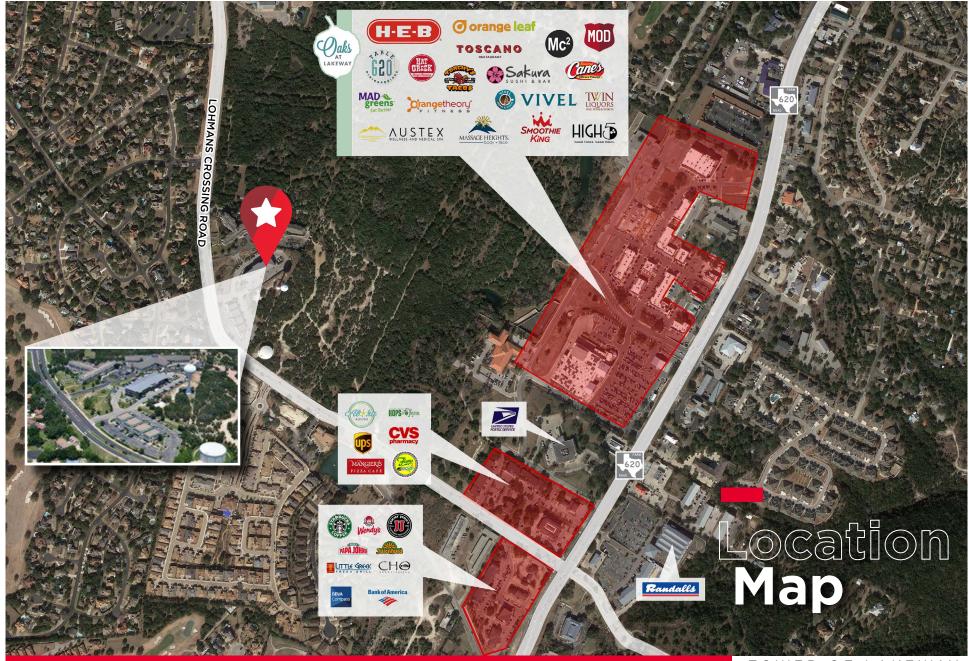

- Class A finish-out
- Covered parking available
- Numerous amenities next door at the Oaks at Lakeway
- 3 miles to the Hill Country Galleria
- Exterior signage available
- Convenient ingress and egress
- Direct exterior access to suites
- No add-on factor
- Panoramic views of the Hill Country and Lake Travis