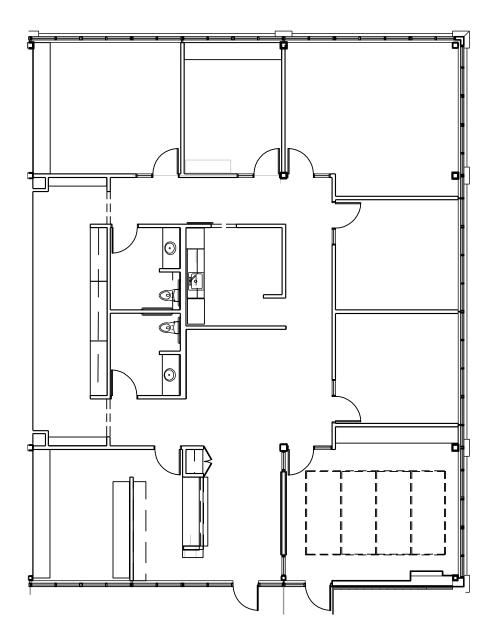

#### TOWER OF LAKEWAY

| TOWER | ADDRESS                                    | SITE INFORMATION | YEAR BUILT | BUILDING SF | AVAILABILITIES                                                                                       |
|-------|--------------------------------------------|------------------|------------|-------------|------------------------------------------------------------------------------------------------------|
| 1     | 1927 Lohmans Crossing<br>Lakeway, TX 78734 | 1.52 Acres       | 2000       | 25,331 SF   | Suite 202 - 2,993 SF<br>Suite 204 - 1,860 SF                                                         |
| 2     | 1921 Lohmans Crossing<br>Lakeway, TX 78734 | 3.19 Acres       | 2000       | 29,333 SF   | Suite 2150 - 6,950 SF<br>Suite 2204 - 1,877 SF<br>Suite 2204 - 2210 - 3,275 SF*<br>*Available 3.1.25 |