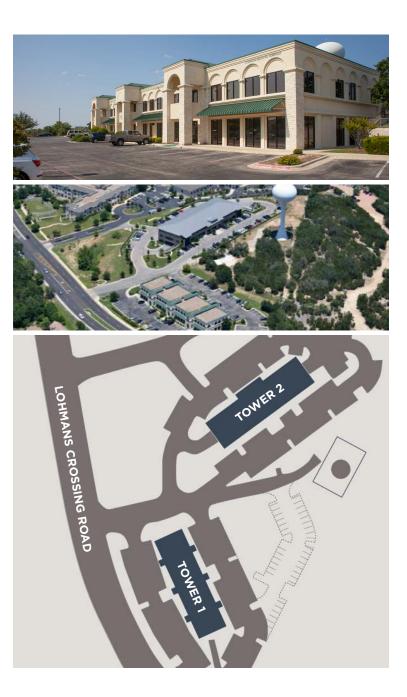

#### TOWER OF LAKEWAY

| TOWER | ADDRESS                                    | SITE INFORMATION | YEAR BUILT | BUILDING SF | AVAILABILITIES                                                                                       |
|-------|--------------------------------------------|------------------|------------|-------------|------------------------------------------------------------------------------------------------------|
| 1     | 1927 Lohmans Crossing<br>Lakeway, TX 78734 | 1.52 Acres       | 2000       | 25,331 SF   | Suite 202 - 2,993 SF<br>Suite 204 - 1,860 SF                                                         |
| 2     | 1921 Lohmans Crossing<br>Lakeway, TX 78734 | 3.19 Acres       | 2000       | 29,333 SF   | Suite 2150 - 6,950 SF<br>Suite 2204 - 1,877 SF<br>Suite 2204 - 2210 - 3,275 SF*<br>*Available 3.1.25 |

## DETAILS

| Buildings | 54,664 SF two-building office project                                            |
|-----------|----------------------------------------------------------------------------------|
| Parking   | 4.7:1,000; Building 1 - surface;<br>Building 2 - reserved structured and surface |
| Submarket | Southwest                                                                        |