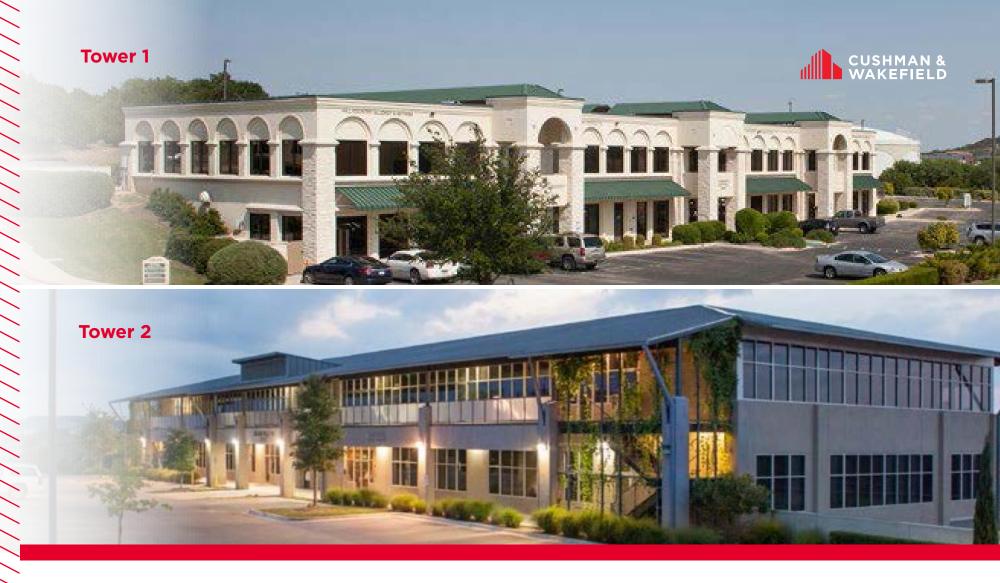

#### TOWER OF LAKEWAY

| TOWER | ADDRESS                                    | SITE INFORMATION | YEAR BUILT | BUILDING SF | AVAILABILITIES                                                                                       |
|-------|--------------------------------------------|------------------|------------|-------------|------------------------------------------------------------------------------------------------------|
| 1     | 1927 Lohmans Crossing<br>Lakeway, TX 78734 | 1.52 Acres       | 2000       | 25,331 SF   | Suite 202 - 2,993 SF<br>Suite 204 - 1,860 SF                                                         |
| 2     | 1921 Lohmans Crossing<br>Lakeway, TX 78734 | 3.19 Acres       | 2000       | 29,333 SF   | Suite 2150 - 6,950 SF<br>Suite 2204 - 1,877 SF<br>Suite 2204 - 2210 - 3,275 SF*<br>*Available 3.1.25 |

TOWER OF LAKEWAY