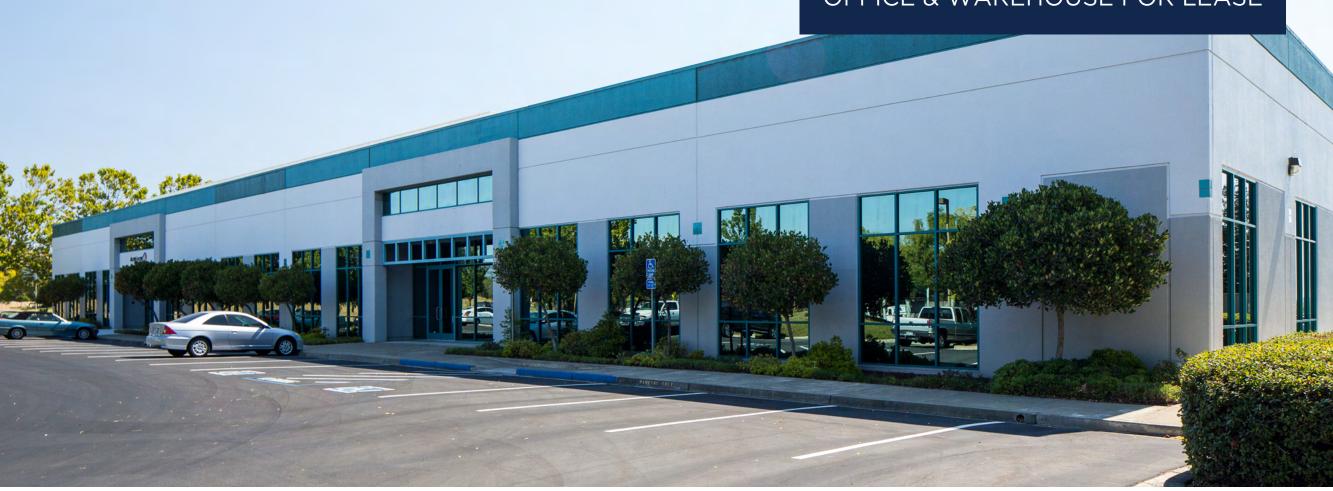

±7,562 SF

OFFICE & WAREHOUSE FOR LEASE

# 1758 CORPORATE CIRCLE PETALUMA, CA

## **HIGHLIGHTS**

- ±7,562 SF office and warehouse possible
- Mix of office with warehouse and mezzanine
- High identity corner location at the corner of Corporate Circle & South McDowell Blvd with signage opportunity
- Dock high loading door with grade level door
- Shared restrooms with neighboring tenant
- Next to Shollenberger Park
- Easy access to downtown Petaluma and Highways 116, 101 and 37
- Walking distance to Adobe Creek Retail Center with Starbucks, Lily Kai Chinese Restaurant, and many other amenities
- ±22.7' clear height
- Prompt decision making and uncomplicated negotiations by local, reputable owner
- Rate: \$1.25 PSF NNN