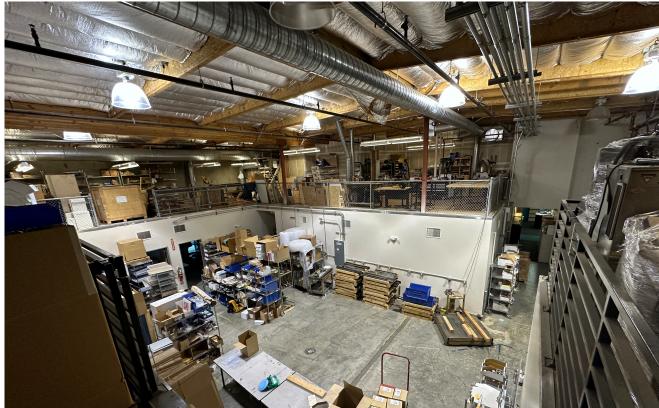

## **HIGHLIGHTS**

- ±7,562 SF office and warehouse possible
- Mix of office with warehouse and mezzanine
- High identity corner location at the corner of Corporate Circle & South McDowell Blvd with signage opportunity
- Dock high loading door with grade level door
- Shared restrooms with neighboring tenant
- Next to Shollenberger Park
- Easy access to downtown Petaluma and Highways 116, 101 and 37
- Walking distance to Adobe Creek Retail Center with Starbucks, Lily Kai Chinese Restaurant, and many other amenities
- ±22.7' clear height
- Prompt decision making and uncomplicated negotiations by local, reputable owner
- Rate: \$1.25 PSF NNN