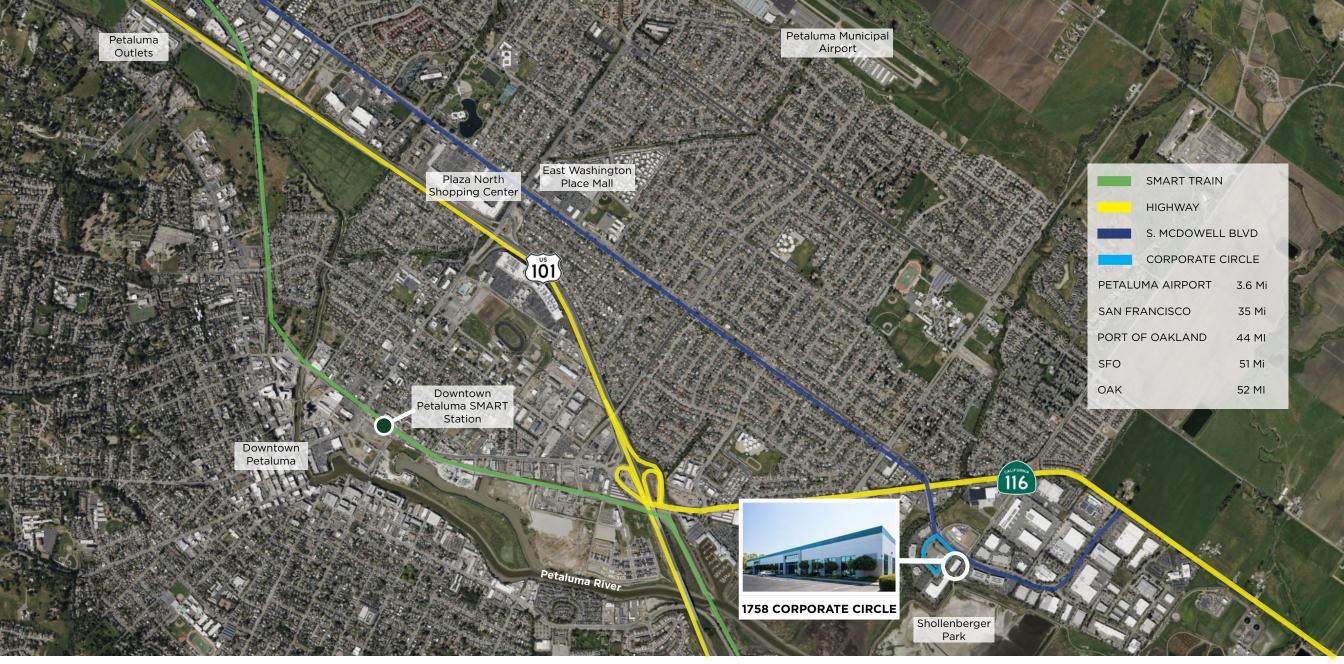

# 1758 CORPORATE CIRCLE PETALUMA, CA

## **HIGHLIGHTS**

- ±7,562 SF office and warehouse possible
- Mix of office with warehouse and mezzanine
- High identity corner location at the corner of Corporate Circle & South McDowell Blvd with signage opportunity
- Dock high loading door with grade level door
- Shared restrooms with neighboring tenant
- Next to Shollenberger Park
- Easy access to downtown Petaluma and Highways 116, 101 and 37
- Walking distance to Adobe Creek Retail Center with Starbucks, Lily Kai Chinese Restaurant, and many other amenities
- ±22.7' clear height
- Prompt decision making and uncomplicated negotiations by local, reputable owner
- Rate: \$1.25 PSF NNN