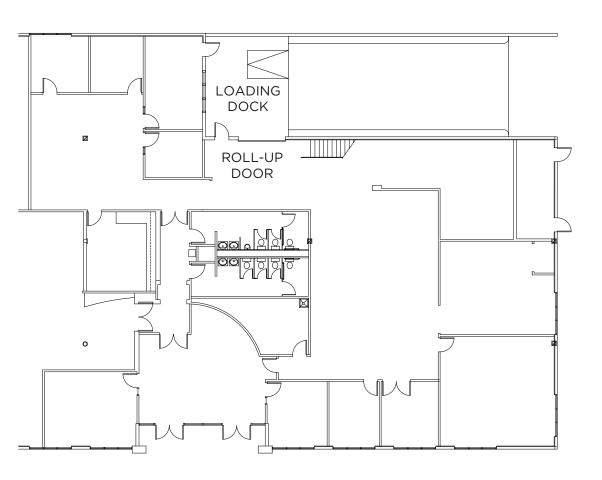

## **HIGHLIGHTS**

- ±7,562 SF office and warehouse possible
- Mix of office with warehouse and mezzanine
- High identity corner location at the corner of Corporate Circle & South McDowell Blvd with signage opportunity
- Dock high loading door with grade level door
- Shared restrooms with neighboring tenant
- Next to Shollenberger Park
- Easy access to downtown Petaluma and Highways 116, 101 and 37
- Walking distance to Adobe Creek Retail Center with Starbucks, Lily Kai Chinese Restaurant, and many other amenities
- ±22.7' clear height
- Prompt decision making and uncomplicated negotiations by local, reputable owner
- Rate: \$1.25 PSF NNN