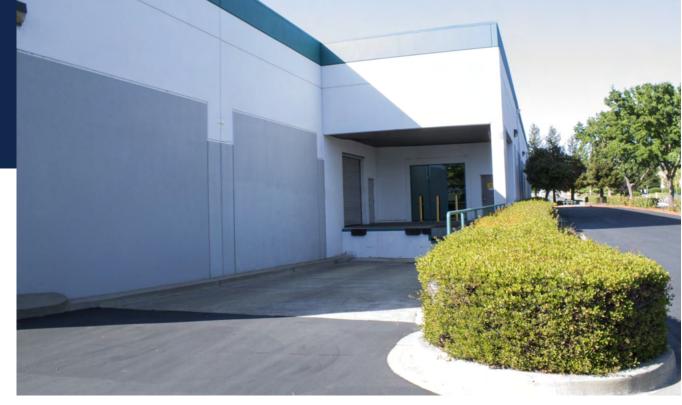

## **HIGHLIGHTS**

- ±7,562 SF office and warehouse possible
- Mix of office with warehouse and mezzanine
- High identity corner location at the corner of Corporate Circle & South McDowell Blvd with signage opportunity
- Dock high loading door with grade level door
- Shared restrooms with neighboring tenant
- Next to Shollenberger Park
- Easy access to downtown Petaluma and Highways 116, 101 and 37
- Walking distance to Adobe Creek Retail Center with Starbucks, Lily Kai Chinese Restaurant, and many other amenities
- ±22.7' clear height
- Prompt decision making and uncomplicated negotiations by local, reputable owner
- Rate: \$1.25 PSF NNN