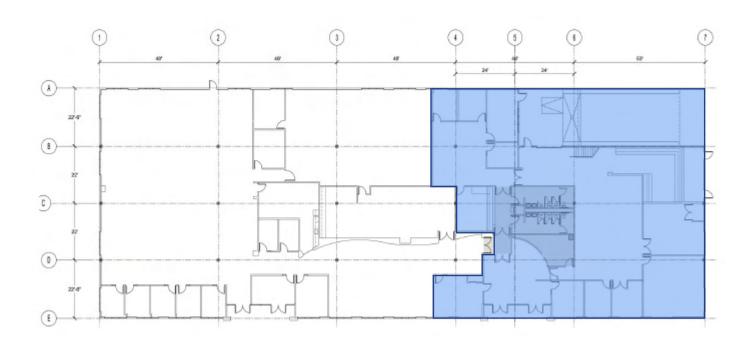

±7,562 SF

OFFICE & WAREHOUSE FOR LEASE

## **HIGHLIGHTS**

- ±7,562 SF office and warehouse possible
- Mix of office with warehouse and mezzanine
- High identity corner location at the corner of Corporate Circle & South McDowell Blvd with signage opportunity
- Dock high loading door with grade level door
- Shared restrooms with neighboring tenant
- Next to Shollenberger Park
- Easy access to downtown Petaluma and Highways 116, 101 and 37
- Walking distance to Adobe Creek Retail Center with Starbucks, Lily Kai Chinese Restaurant, and many other amenities
- ±22.7' clear height
- Prompt decision making and uncomplicated negotiations by local, reputable owner
- Rate: \$1.25 PSF NNN