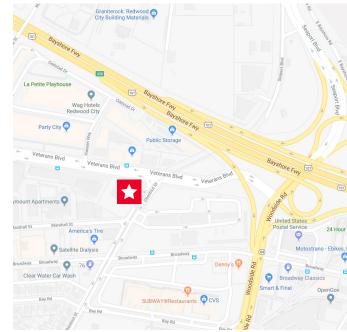

FOR SUBLEASE

# 1450 Veterans Boulevard

Redwood City, California



### **Property Highlights**

- Tenant improvements available
- Expansion options available
- Easy access to both downtown Redwood City and Hwy 101
- Walking distance to ample amenities & Caltrain
- Modern-Class A building
- Extensive window line and natural light
- High ceilings
- Showers and lockers available
- Ample partial covered parking

| SUITE     | SF     | AVAILABLE     | VIRTUAL TOUR LINK |
|-----------|--------|---------------|-------------------|
| Suite 100 | ±5,387 | Available Now | Click Here        |
| Suite 125 | ±3,300 | Available Now |                   |



**Chris Blom** +1 650 931 2210 chris.blom@cushwake.com ben.paul@cushwake.com LIC #02031205

**Ben Paul** +1 650 401 2123 LIC #01210872

1350 Bayshore Hwy., Suite 900 Burlingame, CA main +1 650 347 3700 fax +1 650 347 4307 cushmanwakefield.com



### 1450 Veterans Boulevard Redwood City, California

#### Floor Plan

#### Suite 100

- ±5,387 SF
- Available Now With Term Through 7/31/2025



**Chris Blom** +1 650 931 2210 chris.blom@cushwake.com ben.paul@cushwake.com LIC #02031205

**Ben Paul** +1 650 401 2123 LIC #01210872

1350 Bayshore Hwy., Suite 900 Burlingame, CA main +1 650 347 3700 fax +1 650 347 4307 cushmanwakefield.com



## 1450 Veterans Boulevard Redwood City, California

#### Floor Plan

#### **Suite 125**

- ±3,300 SF
- Available Now With Term Through 7/31/25
- 1 Conference R