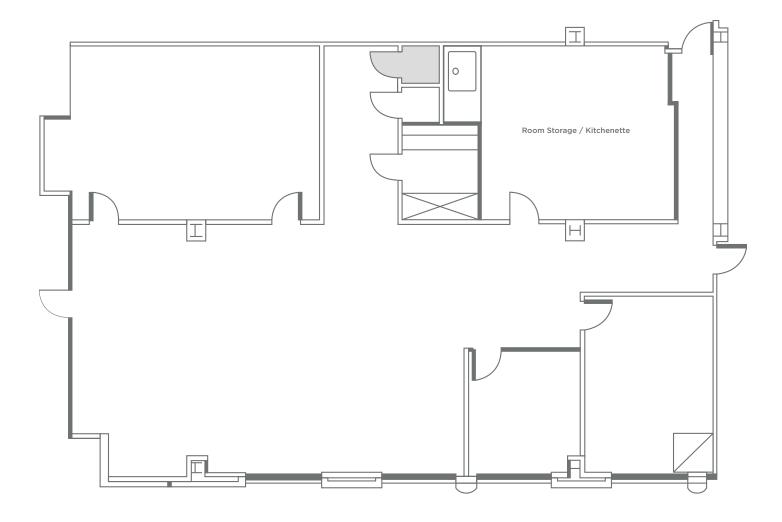

#### Floor Plan

#### **Suite 125**

- ±3,300 SF
- Available Now With Term Through 7/31/25
- 1 Conference Room, 2 Private Offices, Kitchenette & Storage

**Chris Blom** +1 650 931 2210 chris.blom@cushwake.com ben.paul@cushwake.com LIC #02031205