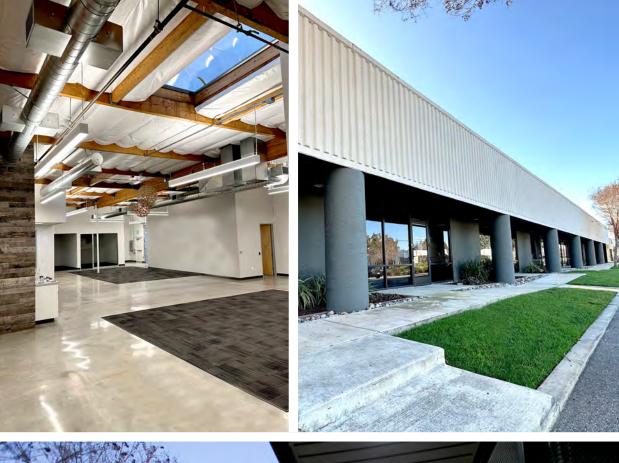

### HIGHLIGHTS MISSION PARK BUSINESS CENTER

**FLEXIBILITY** WIDE VARIETY OF SUITE SIZES RANGING FROM 660 SF TO 7,800 SF

**CONNECTIVITY** PROJECT-WIDE COMCAST HIGH-SPEED INTERNET ACCESS AVAILABLE

MODERN UPGRADES NEWLY IMPROVED INTERIORS WITH HIGH-IMAGE FINISHES