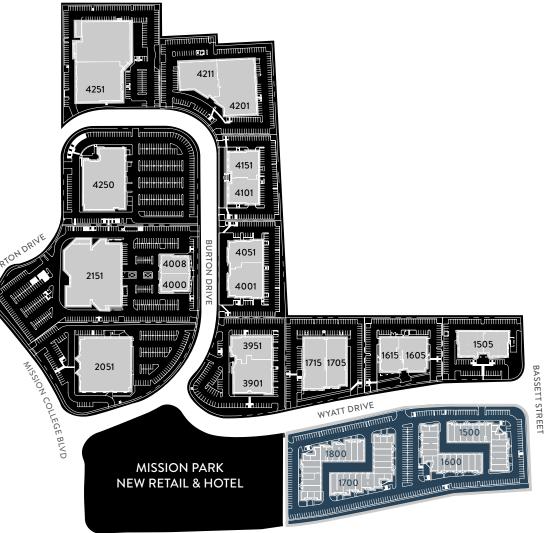

#### **CURRENT AVAILABILITIES** (<3 MONTHS)

| SUITE                | AVAILABLE | SIZE               | SUITE NOTES   |
|----------------------|-----------|--------------------|---------------|
| <del>1600 - S2</del> |           | <del>±780 SF</del> | LEASED        |
| 1500 - S2            | NOW       | ±912 SF            |               |
| 1600-S6              | NEW       | ±1,560 SF          |               |
| 1700-S16             | 08/25     | ±1,920 SF          |               |
| 1500 - S14           | NOW       | ±4,680 SF          | LEASE PENDING |

**MISSION PARK BUSINESS CENTER** 

Santa Clara, California

MONTAGUE EXPRESSWAY

PDF

### HIGHLIGHTS MISSION PARK BUSINESS CENTER

**FLEXIBILITY** WIDE VARIETY OF SUITE SIZES RANGING FROM 660 SF TO 7,800 SF

**CONNECTIVITY** PROJECT-WIDE COMCAST HIGH-SPEED INTERNET ACCESS AVAILABLE

MODERN UPGRADES NEWLY IMPROVED INTERIORS WITH HIGH-IMAGE FINISHES

**GRADE-LEVEL LOADING** VARIABLE CONFIGURATIONS OF OFFICE, LAB, AND WAREHOUSE/SHIPPING

•

**OPTIMAL ACCESS** EXCELLENT ACCESS TO HIGHWAY 101 AND OTHER MAJOR HIGHWAYS

**ABUNDANT PARKING** EXCELLENT PARKING CAPACITY WITH 3.0/1,000 PARKING RATIO