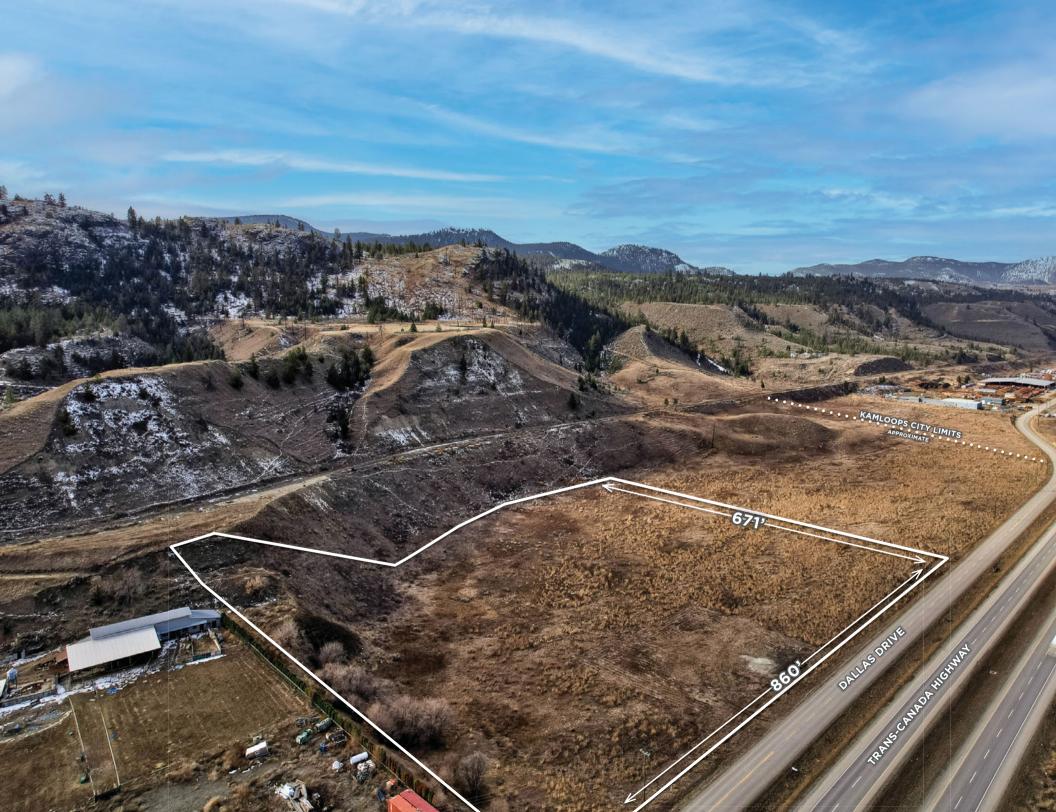

#### THE OPPORTUNITY

- Approximately 860 feet of frontage along Dallas Drive
- Generally flat, gentle sloping towards street drainage
- Water well drilled to 200 feet, producing 30 gpm
- Natural gas, hydro are available at the lot line
- City of Kamloops city limits only 800 feet west of property boundary

#### APPROXIMATE DIMENSIONS

Frontage 860' West Property Line 671'