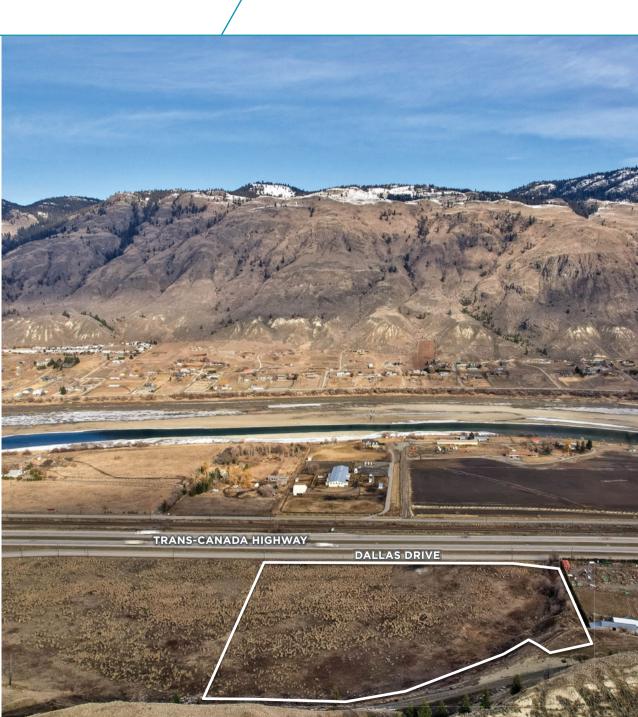

#### THE OPPORTUNITY

Cushman & Wakefield ULC is pleased to offer for sale a 100% freehold interest in 428 Dallas Drive (the "Property") located on the Eastern perimeter of Kamloops, BC. The 12.18 acre property adjacent to industrial, residential, farm, and agricultural lands creates an opportunity second to none. With exposure and convenient access to the Trans Canada Highway #1 via Dallas Drive, the Property is conveniently accessible yet offers the tranquility of the natural landscape.

#### THE OPPORTUNITY

- Approximately 860 feet of frontage along Dallas Drive
- Generally flat, gentle sloping towards street drainage
- Water well drilled to 200 feet, producing 30 gpm
- Natural gas, hydro are available at the lot line
- City of Kamloops city limits only 800 feet west of property boundary