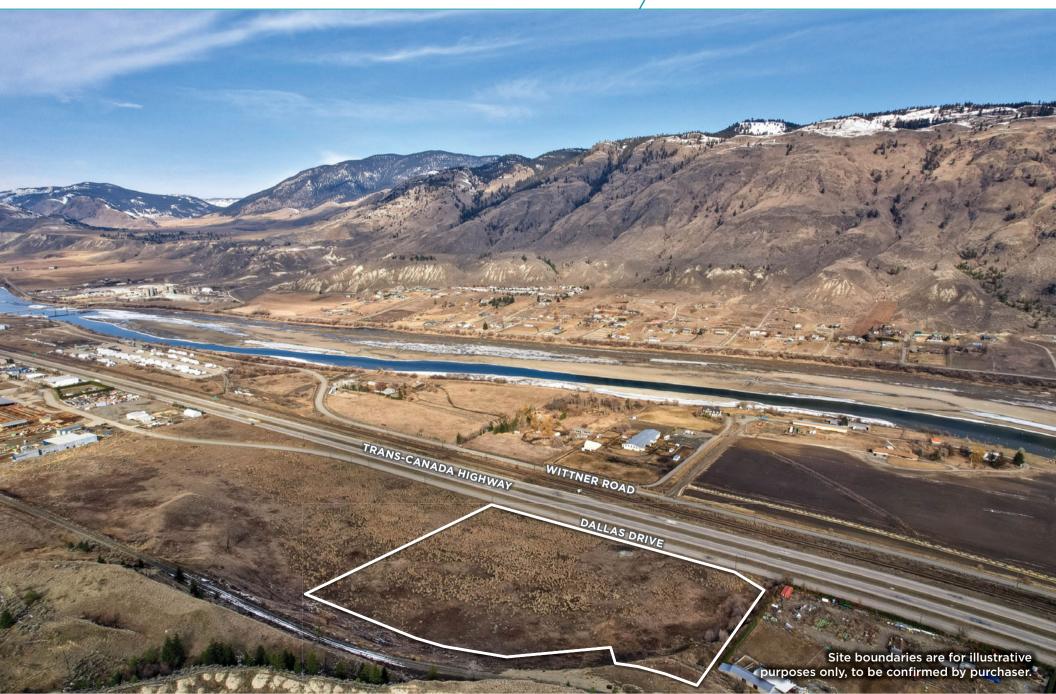

#### THE OPPORTUNITY

Cushman & Wakefield ULC is pleased to offer for sale a 100% freehold interest in 428 Dallas Drive (the "Property") located on the Eastern perimeter of Kamloops, BC. The 12.18 acre property adjacent to industrial, residential, farm, and agricultural lands creates an opportunity second to none. With exposure and convenient access to the Trans Canada Highway #1 via Dallas Drive, the Property is conveniently accessible yet offers the tranquility of the natural landscape.

#### THE OPPORTUNITY

- Approximately 860 feet of frontage along Dallas Drive
- Generally flat, gentle sloping towards street drainage
- Water well drilled to 200 feet, producing 30 gpm
- Natural gas, hydro are available at the lot line
- City of Kamloops city limits only 800 feet west of property boundary