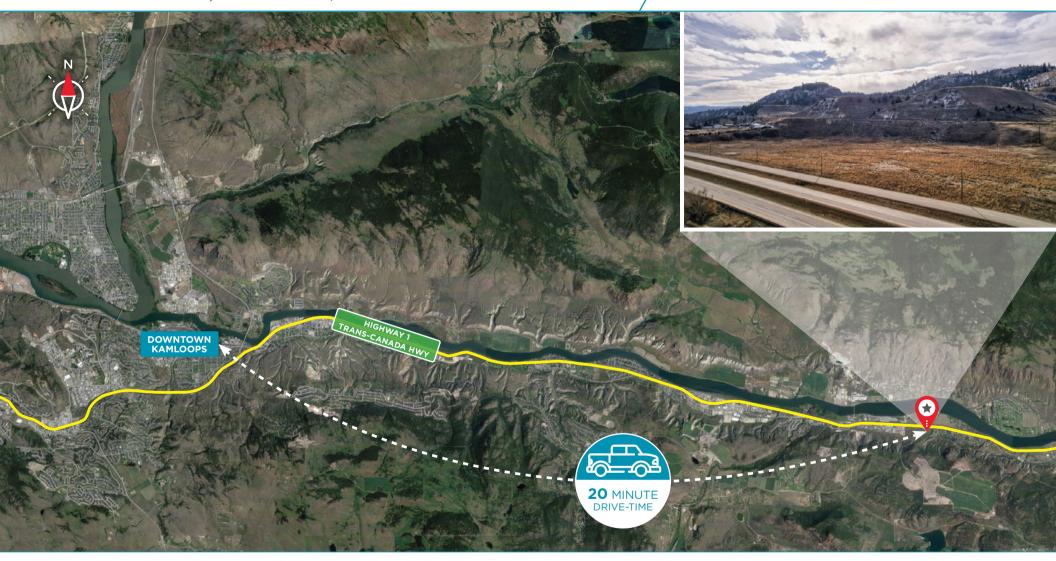

#### THE OPPORTUNITY

Cushman & Wakefield ULC is pleased to offer for sale a 100% freehold interest in 428 Dallas Drive (the "Property") located on the Eastern perimeter of Kamloops, BC. The 12.18 acre property adjacent to industrial, residential, farm, and agricultural lands creates an opportunity second to none. With exposure and convenient access to the Trans Canada Highway #1 via Dallas Drive, the Property is conveniently accessible yet offers the tranquility of the natural landscape.

#### THE OPPORTUNITY

- Approximately 860 feet of frontage along Dallas Drive
- Generally flat, gentle sloping towards street drainage
- Water well drilled to 200 feet, producing 30 gpm
- Natural gas, hydro are available at the lot line
- City of Kamloops city limits only 800 feet west of property boundary