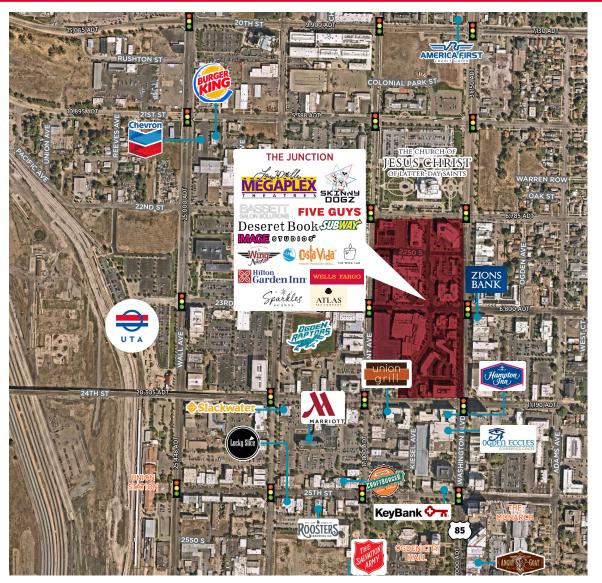

#### NEIGHBORING TENANTS INCLUDE

Larry H Miller Megaplex, Five Guys, Subway, Sonora Grill, Hilton Hotel, Treehouse Museum, iFly, Costa Vida, Fiiz, EoS Fitness, IMAGE Studios, Therapeutix Mind & Body, Skinny Dogs Bowling, Deseret Book, and Biscuit & Hogs

#### COMMENTS

- Ideal central location in the heart of Ogden's downtown entertainment district
- Ample, covered, no-cost parking in a 4-story parking garage on the west side of the center