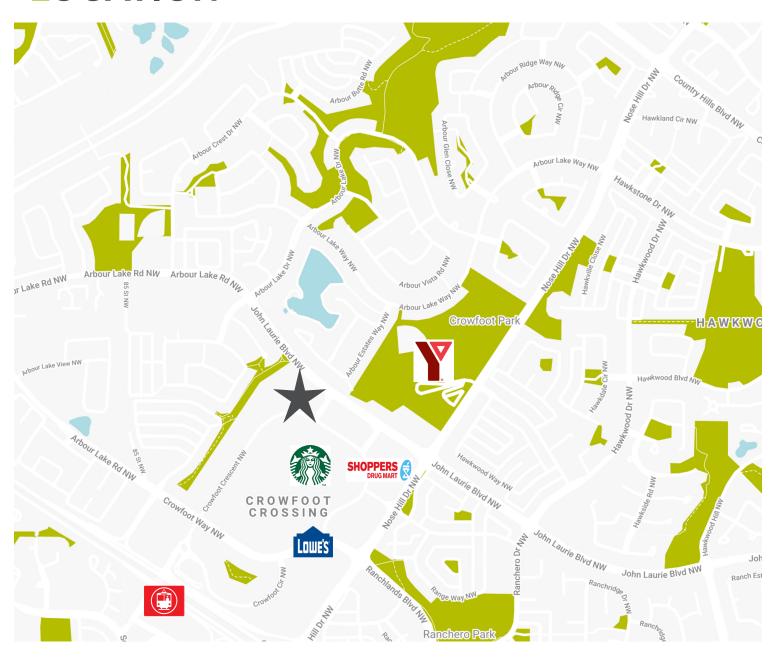

### **LOCATION**

## **Crowfoot Business Centre**

is owned by Melcor REIT and located in the neighbourhood of Arbour Lake in NW Calgary - situated north of Crowchild Trail and west of Nose Hill Drive. The area is surrounded in retail amenities including over 90 restaurants and stores and is within walking distance to the Crowfoot LRT Station.