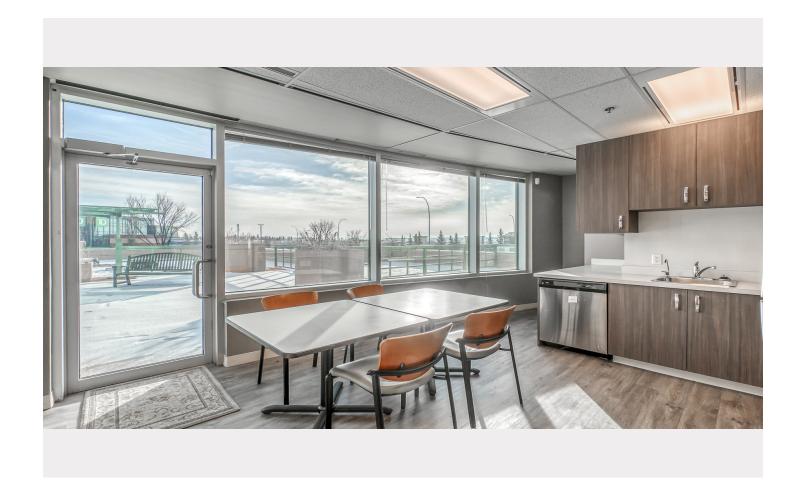

DETAILS**

Address: 400 Crowfoot Cres NW

Floors: 5

Floor Plate: 11,400 sf

Year Built: 2001

Lease Rates: Market Lease Rates

Operating Costs: \$17.74 psf (2025)

Parking Rates: \$125/per stall, per month (underground)

\$150/per stall, per month (underground tandem stall)





## Crowfoot Business Centre is owned by MELCOR



Melcor aims to be the landlord of choice in the real estate market. Melcor REIT has owned and managed real estate since 1923 and their wealth of experience is what sets them apart in this industry. Melcor is committed to customer service, customer care, sustainability and safety.



2nd Floor: Suite 204 - 4,173 sf



3rd Floor: <del>Suite 312 - 2,505 sf</del>

4th floor: <del>Suite 405 - 1,857 sf</del> <del>Suite 404 - 2,153 sf</del>













#### **PHOTOS**









### **LOCATION**



# **DEMOGRAPHICS**

**71,905**POPULATION

3KM Radius Source: PiinPoint \$143,049

AVERAGE HOUSEHOLD INCOME

38,290

DAYTIME POPULATION

**39** 

AVERAGE AGE

25,346

TOTAL HOUSEHOLDS



2025 Cushman & Wakefield. All rights reserved. The information contained in this communication is strictly confidential. This information has been obtained from sources believed to be reliable but has not been verified. NO WARRANTY OR REPRESENTATION, EXPRESS OR IMPLIED, IS MADE AS TO THE CONDITION OF THE PROPERTY (OR PROPERTIES) REFERENCED HEREIN OR AS TO THE ACCURACY OR COMPLETENESS OF THE INFORMATION CONTAINED HEREIN, AND SAME IS SUBMITTED SUBJECT TO ERRORS, OMISSIONS, CHANGE OF PRICE, RENTAL OR OTHER CONDITIONS, WITHDRAWAL WITHOUT NOTICE, AND TO ANY SPECIAL LISTING CONDITIONS