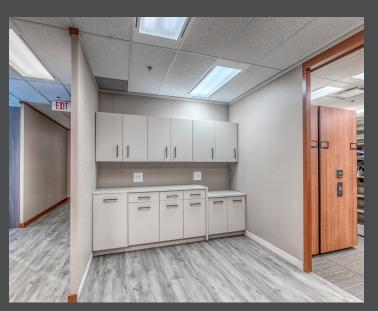

es

#### **PROPERTY DETAILS**

Address: 400 Crowfoot Cres NW

Floors: 5

Floor Plate: 11,400 sf

Year Built: 2001

Lease Rates: Market Lease Rates

Operating Costs: \$17.74 psf (2025)

Parking Rates: \$125/per stall, per month (underground)

\$150/per stall, per month (underground tandem stall)





## Crowfoot Business Centre is owned by MELCOR



Melcor aims to be the landlord of choice in the real estate market. Melcor REIT has owned and managed real estate since 1923 and their wealth of experience is what sets them apart in this industry. Melcor is committed to customer service, customer care, sustainability and safety.



2nd Floor: Suite 204 - 4,173 sf



3rd Floor: <del>Suite 312 - 2,505 sf</del>

4th floor: <del>Suite 405 - 1,857 sf</del> <del>Suite 404 - 2,153 sf</del>













#### **PHOTOS**









### **LOCATION**



# **DEMOGRAPHICS**

**71,905**POPULATION

3KM Radius Source: PiinPoint \$143,049

AVERAGE HOUSEHOLD INCOME

38,290

DAYTIME POPULATION

**39** 

AVERAGE AGE

25,346

TOTAL HOUSEHOLDS



2025 Cushman & Wakefield. All rights reserved. The information contained in this communication is strictly confidential. This information has been obtained from sources believed to be reliable but has not been verified. NO WARRANTY OR REPRESENTATION, EXPRESS OR IMPLIED, IS MADE AS TO THE CONDITION OF THE PROPERTY (OR PROPERTIES) REFERENCED HEREIN OR AS TO THE ACCURACY OR COMPLETENESS OF THE INFORMATION CONTAINED HEREIN, AND SAME IS SUBMITTED SUBJECT TO ERRORS, OMISSIONS, CHANGE OF PRICE, RENTAL OR OTHER CONDITIONS, WITHDRAWAL WITHOUT NOTICE, AND TO ANY SPECIAL