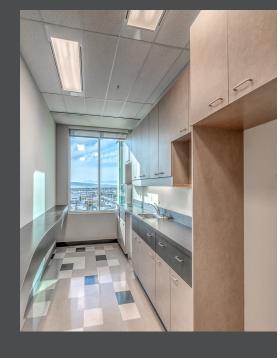

LS**

Address: 400 Crowfoot Cres NW

Floors: 5

Floor Plate: 11,400 sf

Year Built: 2001

Lease Rates: Market Lease Rates

Operating Costs: \$17.74 psf (2025)

Parking Rates: \$125/per stall, per month (underground)

\$150/per stall, per month (underground tandem stall)





## Crowfoot Business Centre is owned by MELCOR



Melcor aims to be the landlord of choice in the real estate market. Melcor REIT has owned and managed real estate since 1923 and their wealth of experience is what sets them apart in this industry. Melcor is committed to customer service, customer care, sustainability and safety.



2nd Floor: Suite 204 - 4,173 sf



3rd Floor: <del>Suite 312 - 2,505 sf</del>

4th floor: <del>Suite 405 - 1,857 sf</del> <del>Suite 404 - 2,153 sf</del>













#### **PHOTOS**









### **LOCATION**



# **DEMOGRAPHICS**

**71,905**POPULATION

3KM Radius Source: PiinPoint \$143,049

AVERAGE HOUSEHOLD INCOME

38,290

DAYTIME POPULATION

**39** 

AVERAGE AGE

25,346

TOTAL HOUSEHOLDS



2025 Cushman & Wakefield. All rights reserved. The information contained in this communication is strictly confidential. This information has been obtained from sources believed to be reliable but has not been verified. NO WARRANTY OR REPRESENTATION, EXPRESS OR IMPLIED, IS MADE AS TO THE CONDITION OF THE PROPERTY (OR PROPERTIES) REFERENCED HEREIN OR AS TO THE ACCURACY OR COMPLETENESS OF THE INFORMATION CONTAINED HEREIN, AND SAME IS SUBMITTED SUBJECT TO ERRORS, OMISSIONS, CHANGE OF PRICE, RENTAL OR OTHER CONDITIONS, WITHDRAWAL WITHOUT NOTICE, AND TO ANY SPECIAL LISTING CONDITIONS IMPOSE