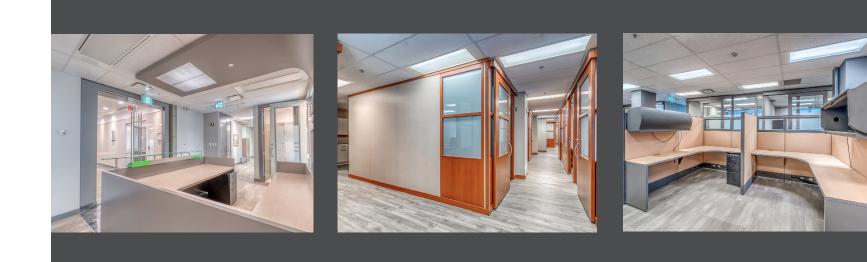

l amenities including over 90 restaurants and stores and is within walking distance to the Crowfoot LRT Station.

#### Professional office building with outdoor terraces

#### **PROPERTY DETAILS**

Address: 400 Crowfoot Cres NW

Floors: 5

Floor Plate: 11,400 sf

Year Built: 2001

Lease Rates: Market Lease Rates

Operating Costs: \$17.74 psf (2025)

Parking Rates: \$125/per stall, per month (underground)

\$150/per stall, per month (underground tandem stall)





## Crowfoot Business Centre is owned by MELCOR



Melcor aims to be the landlord of choice in the real estate market. Melcor REIT has owned and managed real estate since 1923 and their wealth of experience is what sets them apart in this industry. Melcor is committed to customer service, customer care, sustainability and safety.



2nd Floor: Suite 204 - 4,173 sf



3rd Floor: <del>Suite 312 - 2,505 sf</del>

4th floor: <del>Suite 405 - 1,857 sf</del> <del>Suite 404 - 2,153 sf</del>













#### **PHOTOS**









### **LOCATION**



# **DEMOGRAPHICS**

**71,905**POPULATION

3KM Radius Source: PiinPoint \$143,049

AVERAGE HOUSEHOLD INCOME

38,290

DAYTIME POPULATION

**39** 

AVERAGE AGE

25,346

TOTAL HOUSEHOLDS



2025 Cushman & Wakefield. All rights reserved. The information contained in this communication is strictly confidential. This information has been obtained from sources believed to be reliable but has not been verified. NO WARRANTY OR REPRESENTATION, EXPRESS OR IMPLIED, IS MADE AS TO THE CONDITION OF THE PROPERTY (OR PROPERTIES) REFERENCED HEREIN OR AS TO THE ACCURACY OR COMPLETENESS OF THE INFORM