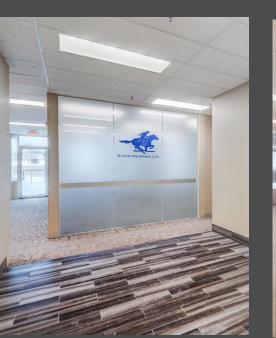

ETAILS**

Address: 400 Crowfoot Cres NW

Floors: 5

Floor Plate: 11,400 sf

Year Built: 2001

Lease Rates: Market Lease Rates

Operating Costs: \$17.74 psf (2025)

Parking Rates: \$125/per stall, per month (underground)

\$150/per stall, per month (underground tandem stall)





## Crowfoot Business Centre is owned by MELCOR



Melcor aims to be the landlord of choice in the real estate market. Melcor REIT has owned and managed real estate since 1923 and their wealth of experience is what sets them apart in this industry. Melcor is committed to customer service, customer care, sustainability and safety.



2nd Floor: Suite 204 - 4,173 sf



3rd Floor: <del>Suite 312 - 2,505 sf</del>

4th floor: <del>Suite 405 - 1,857 sf</del> <del>Suite 404 - 2,153 sf</del>













#### **PHOTOS**









### **LOCATION**



# **DEMOGRAPHICS**

**71,905**POPULATION

3KM Radius Source: PiinPoint \$143,049

AVERAGE HOUSEHOLD INCOME

38,290

DAYTIME POPULATION

**39** 

AVERAGE AGE

25,346

TOTAL HOUSEHOLDS



2025 Cushman & Wakefield. All rights reserved. The information contained in this communication is strictly confidential. This information has been obtained from sources believed to be reliable but has not been verified. NO WARRANTY OR REPRESENTATION, EXPRESS OR IMPLIED, IS MADE AS TO THE CONDITION OF THE PROPERTY (OR PROPERTIES) REFERENCED HEREIN OR AS TO THE ACCURACY OR COMPLETENESS OF THE INFORMATION CONTAINED HEREIN, AND SAME IS SUBMITTED SUBJECT TO ERRORS, OMISSIONS, CHANGE OF PRICE, RENTAL OR OTHER CONDITIONS, WITHDRAWAL WITHOUT NOTICE, AND TO ANY SPECIAL LISTING CONDITIONS IM