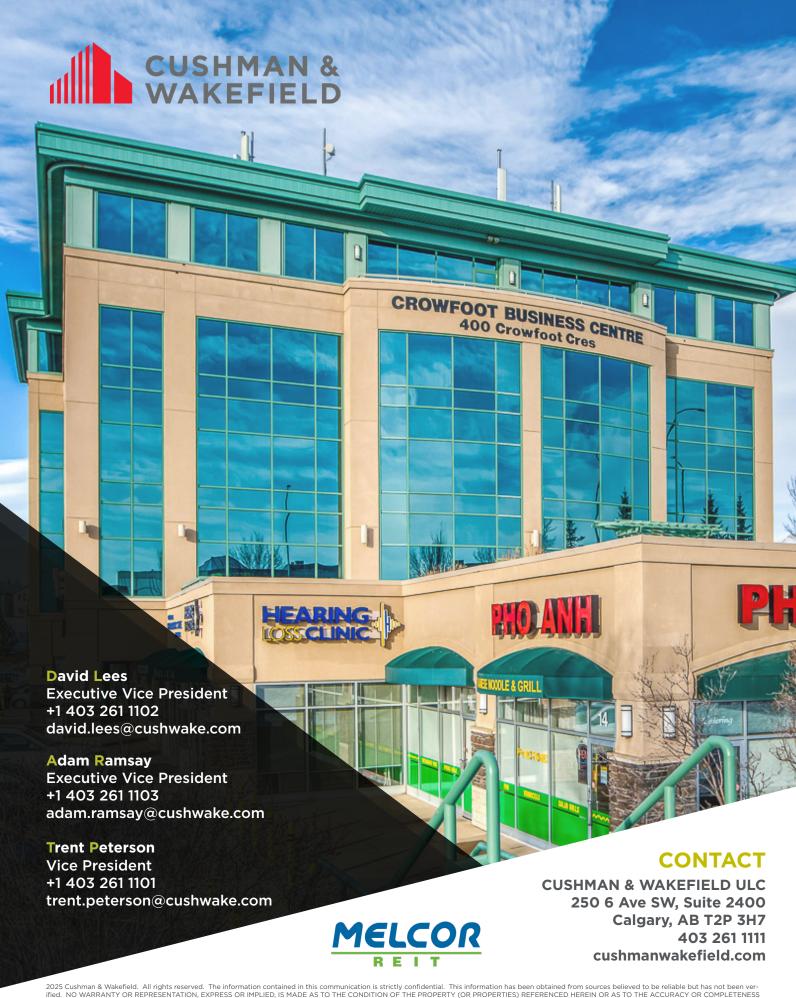

## **Crowfoot Business Centre**

is owned by Melcor REIT and located in the neighbourhood of Arbour Lake in NW Calgary - situated north of Crowchild Trail and west of Nose Hill Drive. The area is surrounded in retail amenities including over 90 restaurants and stores and is within walking distance to the Crowfoot LRT Station.

#### Professional office building with outdoor terraces

#### **PROPERTY DETAILS**

Address: 400 Crowfoot Cres NW

Floors: 5

Floor Plate: 11,400 sf

Year Built: 2001

Lease Rates: Market Lease Rates

Operating Costs: \$17.74 psf (2025)

Parking Rates: \$125/per stall, per month (underground)