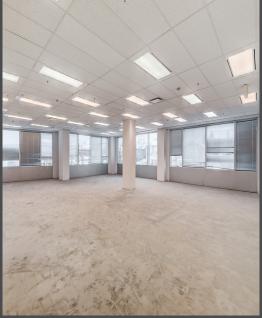

AILS**

Address: 400 Crowfoot Cres NW

Floors: 5

Floor Plate: 11,400 sf

Year Built: 2001

Lease Rates: Market Lease Rates

Operating Costs: \$17.74 psf (2025)

Parking Rates: \$125/per stall, per month (underground)

\$150/per stall, per month (underground tandem stall)





## Crowfoot Business Centre is owned by MELCOR



Melcor aims to be the landlord of choice in the real estate market. Melcor REIT has owned and managed real estate since 1923 and their wealth of experience is what sets them apart in this industry. Melcor is committed to customer service, customer care, sustainability and safety.



2nd Floor: Suite 204 - 4,173 sf



3rd Floor: <del>Suite 312 - 2,505 sf</del>

4th floor: <del>Suite 405 - 1,857 sf</del> <del>Suite 404 - 2,153 sf</del>













#### **PHOTOS**









### **LOCATION**



# **DEMOGRAPHICS**

**71,905**POPULATION

3KM Radius Source: PiinPoint \$143,049

AVERAGE HOUSEHOLD INCOME

38,290

DAYTIME POPULATION

**39** 

AVERAGE AGE

25,346

TOTAL HOUSEHOLDS



2025 Cushman & Wakefield. All rights reserved. The information contained in this communication is strictly confidential. This information has been obtained from sources believed to be reliable but has not been verified. NO WARRANTY OR REPRESENTATION, EXPRESS OR IMPLIED, IS MADE AS TO THE CONDITION OF THE PROPERTY (OR PROPERTIES) REFERENCED HEREIN OR AS TO THE ACCURACY OR COMPLETENESS OF THE INFORMATION CONTAINED HEREIN, AND SAME IS SUBMITTED SUBJECT TO ERRORS, OMISSIONS, CHANGE OF PRICE, RENTAL OR OTHER CONDITIONS, WITHDRAWAL WITHOUT NOTICE, AND TO ANY SPECIAL LISTING CONDITIONS IMPO