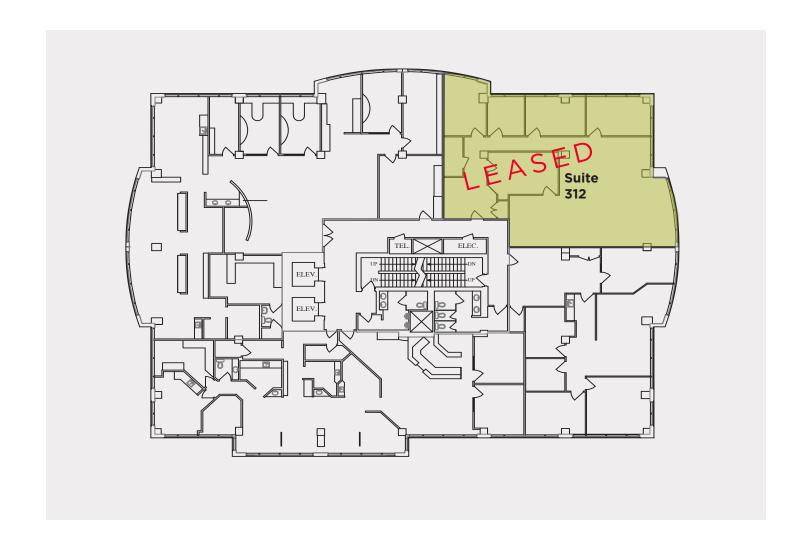

2nd Floor: Suite 204 - 4,173 sf

3rd Floor: <del>Suite 312 - 2,505 sf</del>

4th floor: <del>Suite 405 - 1,857 sf</del> <del>Suite 404 - 2,153 sf</del>