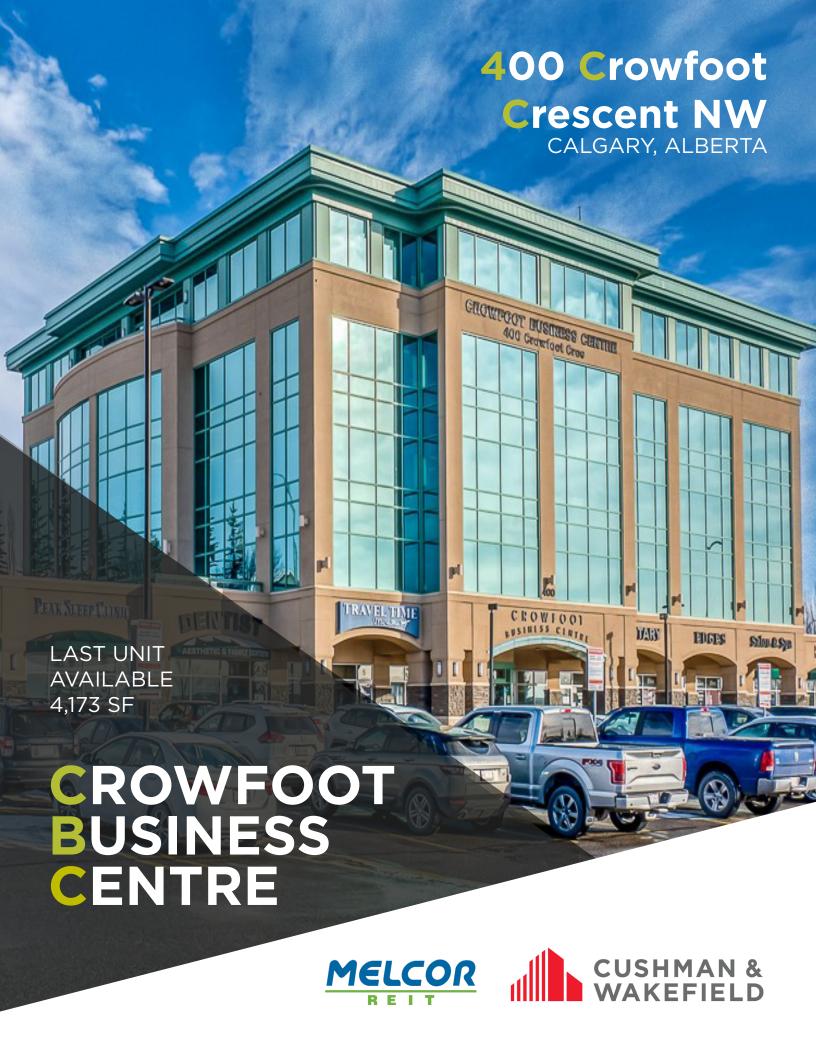

## **Crowfoot Business Centre**

is owned by Melcor REIT and located in the neighbourhood of Arbour Lake in NW Calgary - situated north of Crowchild Trail and west of Nose Hill Drive. The area is surrounded in retail amenities including over 90 restaurants and stores and is within walking distance to the Crowfoot LRT Station.

#### **PROPERTY DETAILS**

Address: 400 Crowfoot Cres NW

Floors: 5

Floor Plate: 11,400 sf

Year Built: 2001

Lease Rates: Market Lease Rates

Operating Costs: \$17.74 psf (2025)

Parking Rates: \$125/per stall, per month (underground)