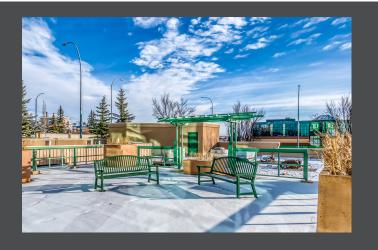

## **Crowfoot Business Centre**

is owned by Melcor REIT and located in the neighbourhood of Arbour Lake in NW Calgary - situated north of Crowchild Trail and west of Nose Hill Drive. The area is surrounded in retail amenities including over 90 restaurants and stores and is within walking distance to the Crowfoot LRT Station.

#### Professional office building with outdoor terraces

#### **PROPERTY DETAILS**

Address: 400 Crowfoot Cres NW

Floors: 5

Floor Plate: 11,400 sf

Year Built: 2001

Lease Rates: Market Lease Rates

Operating Costs: \$17.74 psf (2025)

Parking Rates: \$125/per stall, per month (underground)

\$150/per stall, per month (underground tandem stall)





## Crowfoot Business Centre is owned by MELCOR



Melcor aims to be the landlord of choice in the real estate market. Melcor REIT has owned and managed real estate since 1923 and their wealth of experience is what sets them apart in this industry. Melcor is committed to customer service, customer care, sustainability and safety.



2nd Floor: Suite 204 - 4,173 sf



3rd Floor: <del>Suite 312 - 2,505 sf</del>

4th floor: <del>Suite 405 - 1,857 sf</del> <del>Suite 404 - 2,153 sf</del>













#### **PHOTOS**









### **LOCATION**



# **DEMOGRAPHICS**

**71,905**POPULATION

3KM Radius Source: PiinPoint \$143,049

AVERAGE HOUSEHOLD INCOME

38,290

DAYTIME POPULATION

**39** 

AVERAGE AGE

25,346

TOTAL HOUSEHOLDS



2025 Cushman & Wakefield. All rights reserved. The information c