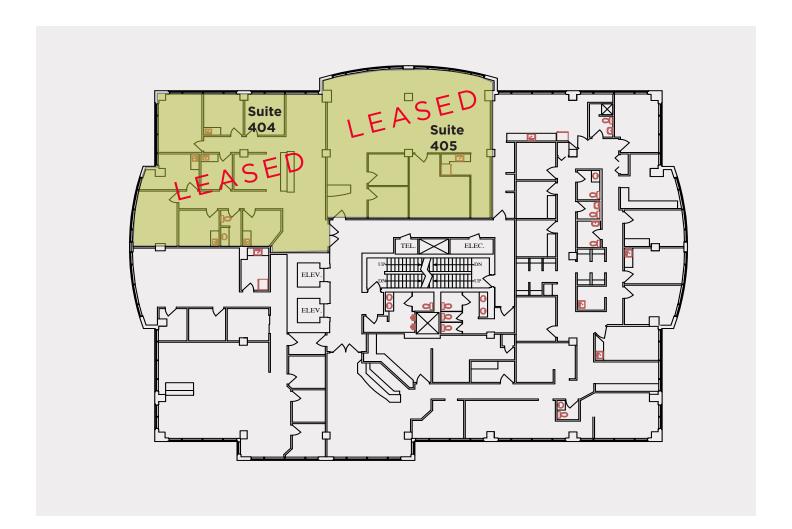

2nd Floor: Suite 204 - 4,173 sf

3rd Floor: <del>Suite 312 - 2,505 sf</del>

4th floor: <del>Suite 405 - 1,857 sf</del> <del>Suite 404 - 2,153 sf</del>