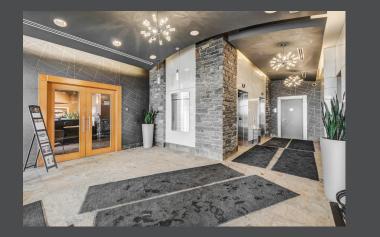

## **Crowfoot Business Centre**

is owned by Melcor REIT and located in the neighbourhood of Arbour Lake in NW Calgary - situated north of Crowchild Trail and west of Nose Hill Drive. The area is surrounded in retail amenities including over 90 restaurants and stores and is within walking distance to the Crowfoot LRT Station.

#### Professional office building with outdoor terraces

#### **PROPERTY DETAILS**

Address: 400 Crowfoot Cres NW

Floors: 5

Floor Plate: 11,400 sf

Year Built: 2001

Lease Rates: Market Lease Rates

Operating Costs: \$17.74 psf (2025)

Parking Rates: \$125/per stall, per month (underground)

\$150/per stall, per month (underground tandem stall)





## Crowfoot Business Centre is owned by MELCOR



Melcor aims to be the landlord of choice in the real estate market. Melcor REIT has owned and managed real estate since 1923 and their wealth of experience is what sets them apart in this industry. Melcor is committed to customer service, customer care, sustainability and safety.



2nd Floor: Suite 204 - 4,173 sf



3rd Floor: <del>Suite 312 - 2,505 sf</del>

4th floor: <del>Suite 405 - 1,857 sf</del> <del>Suite 404 - 2,153 sf</del>













#### **PHOTOS**









### **LOCATION**



# **DEMOGRAPHICS**

**71,905**POPULATION

3KM Radius Source: PiinPoint \$143,049

AVERAGE HOUSEHOLD INCOME

38,290

DAYTIME POPULATION

**39** 

AVERAGE AGE

25,346

TOTAL HOUSEHOLDS



2025 Cushman & Wakefield. All rights reserved. The information con