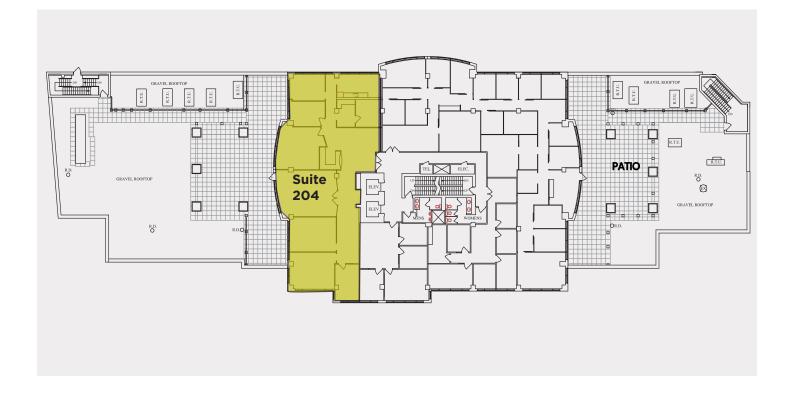

2nd Floor: Suite 204 - 4,173 sf

3rd Floor: <del>Suite 312 - 2,505 sf</del>

4th floor: <del>Suite 405 - 1,857 sf</del> <del>Suite 404 - 2,153 sf</del>