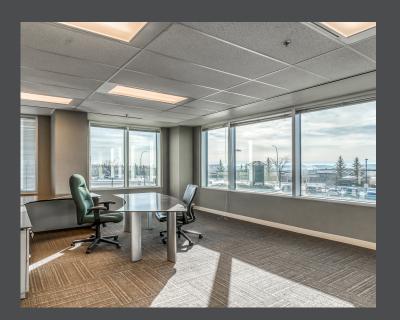

aces

#### **PROPERTY DETAILS**

Address: 400 Crowfoot Cres NW

Floors: 5

Floor Plate: 11,400 sf

Year Built: 2001

Lease Rates: Market Lease Rates

Operating Costs: \$17.74 psf (2025)

Parking Rates: \$125/per stall, per month (underground)

\$150/per stall, per month (underground tandem stall)





## Crowfoot Business Centre is owned by MELCOR



Melcor aims to be the landlord of choice in the real estate market. Melcor REIT has owned and managed real estate since 1923 and their wealth of experience is what sets them apart in this industry. Melcor is committed to customer service, customer care, sustainability and safety.



2nd Floor: Suite 204 - 4,173 sf



3rd Floor: <del>Suite 312 - 2,505 sf</del>

4th floor: <del>Suite 405 - 1,857 sf</del> <del>Suite 404 - 2,153 sf</del>













#### **PHOTOS**









### **LOCATION**



# **DEMOGRAPHICS**

**71,905**POPULATION

3KM Radius Source: PiinPoint \$143,049

AVERAGE HOUSEHOLD INCOME

38,290

DAYTIME POPULATION

**39** 

AVERAGE AGE

25,346

TOTAL HOUSEHOLDS



2025 Cushman & Wakefield. All rights reserved. The information contained in this communication is strictly confidential. This information has been obtained from sources believed to be reliable but has not been verified. NO WARRANTY OR REPRESENTATION, EXPRESS OR IMPLIED, IS MADE AS TO THE CONDITION OF THE PROPERTY (OR PROPERTIES) REFERENCED HEREIN OR AS TO THE ACCURACY OR COMPLETENESS OF THE INFORMATION CONTAINED HEREIN, AND SAME IS SUBMITTED SUBJECT TO ERRORS, OMISSIONS, CHANGE OF PRICE, RENTAL OR OTHER CONDITIONS, WITHDRAWAL WITHOUT NOTICE, AND TO ANY SPECIA