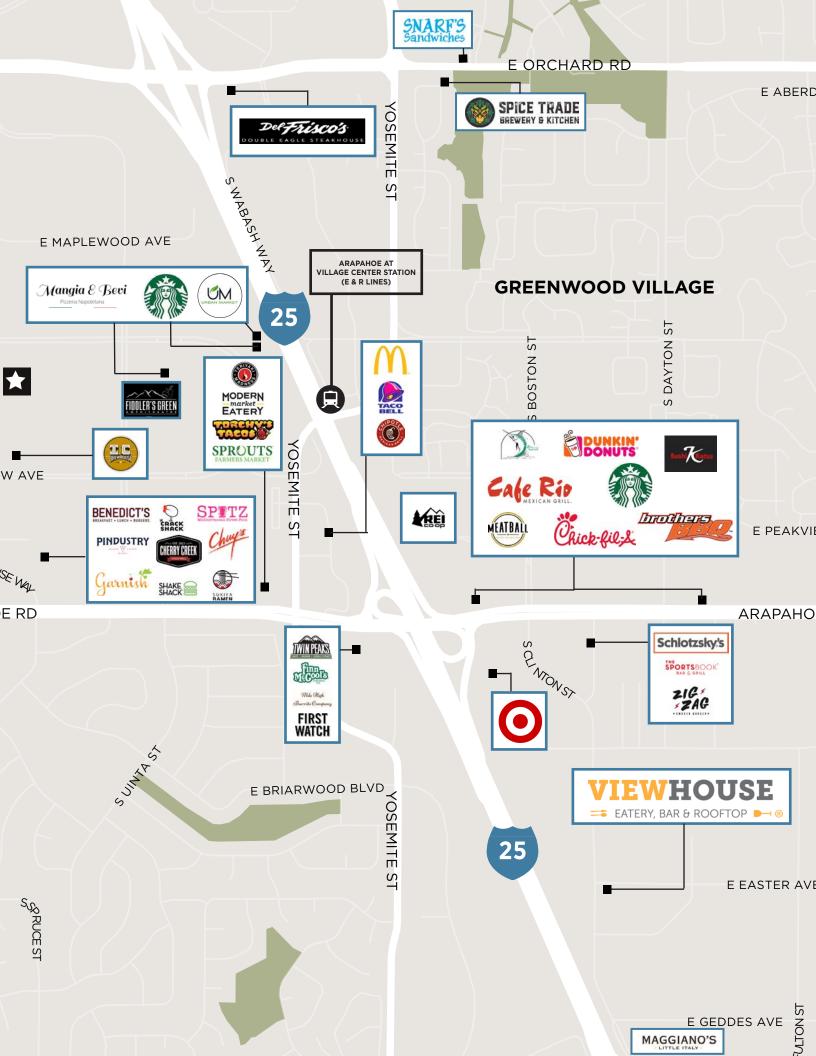

## Access the Amenities

Conveniently located between Orchard Road and Arapahoe Road, Cascades is easily accessible from the north or south. Placed minutes from I-25 and is just a 10-minute walk from the Arapahoe Village Center Station light rail stop which provide connectivity throughout the Denver Metro Area. Plus, Cascades offices easy access to several restaurants, Fiddler's Green Amphitheatre, and shopping centers.