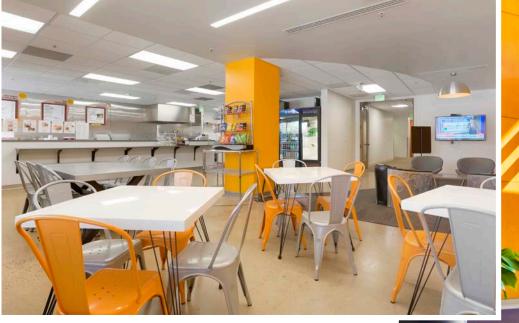

ake.com





R









# Experience Work Differently

Cascades is an outstanding Class A office conveniently located in the Southeast Suburban submarket in Denver. This building sits within the Fiddlers Green neighborhood of Greenwood Village, home to Denver's trophy assets and one of the most desirable corporate business parks. With an ideal location, this building is one of the most attractive options in the market for tenants of all sizes.

### highlights



**ADDRESS** 6300 S SYRACUSE WAY, CENTENNIAL, CO 80111



RENTABLE AREA 337,738 SF



**YEAR BUILT** 1984



PARKING RATIO 3.2 : 1,000 SF 50% SURFACE FREE 50% COVERED COVERED UNRESERVED: \$65.00/MONTH COVERED RESERVED: \$90.00/MONTH

| 1 |           |
|---|-----------|
|   |           |
|   | $\otimes$ |
|   |           |

STORIES



### **Building Features**

### FITNESS CENTER

WITH LOCKERS & SHOWERS

#### **CONFERENCE CENTER**

SEATING 138 PEOPLE

#### OUTDOOR PATIO RESORT - STYLE SEATING

BIKE STORAGE WITH REPAIR STATION

**MOUNTIAN VIEWS** 







## Access the Amenities

Conveniently located between Orchard Road and Arapahoe Road, Cascades is easily accessible from the north or south. Placed minutes from I-25 and is just a 10-minute walk from the Arapahoe Village Center Station light rail stop which provide connectivity throughout the Denver Metro Area. Plus, Cascades offices easy access to several restaurants, Fiddler's Green Amphitheatre, and shopping centers.





**26 minutes** to Downtown Denver



42 Minutes to DIA







**W. RYAN STOUT** 303.813.6448

ryan.stout@cushwake.com

6300 S Syracuse Way, Centen