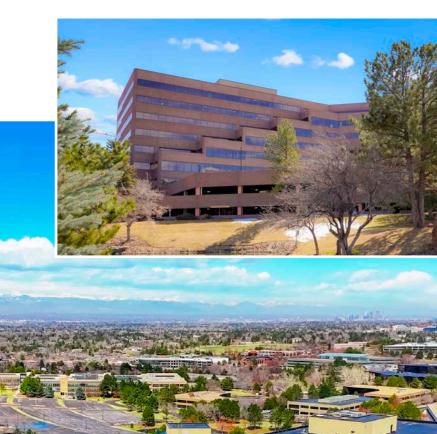

# Experience Work Differently

Cascades is an outstanding Class A office conveniently located in the Southeast Suburban submarket in Denver. This building sits within the Fiddlers Green neighborhood of Greenwood Village, home to Denver's trophy assets and one of the most desirable corporate business parks. With an ideal location, this building is one of the most attractive options in the market for tenants of all sizes.

### highlights

**ADDRESS** 6300 S SYRACUSE WAY, CENTENNIAL, CO 80111

RENTABLE AREA 337,738 SF

**YEAR BUILT** 1984

PARKING RATIO 3.2 : 1,000 SF 50% SURFACE FREE 50% COVERED COVERED UNRESERVED: \$65.00/MONTH COVERED RESERVED: \$90.00/MONTH

## Access the Amenities

Conveniently located between Orchard Road and Arapahoe Road, Cascades is easily accessible from the north or south. Placed minutes from I-25 and is just a 10-minute walk from the Arapahoe Village Center Station light rail stop which provide connectivity throughout the Denver Metro Area. Plus, Cascades offices easy access to several restaurants, Fiddler's Green Amphitheatre, and shopping centers.