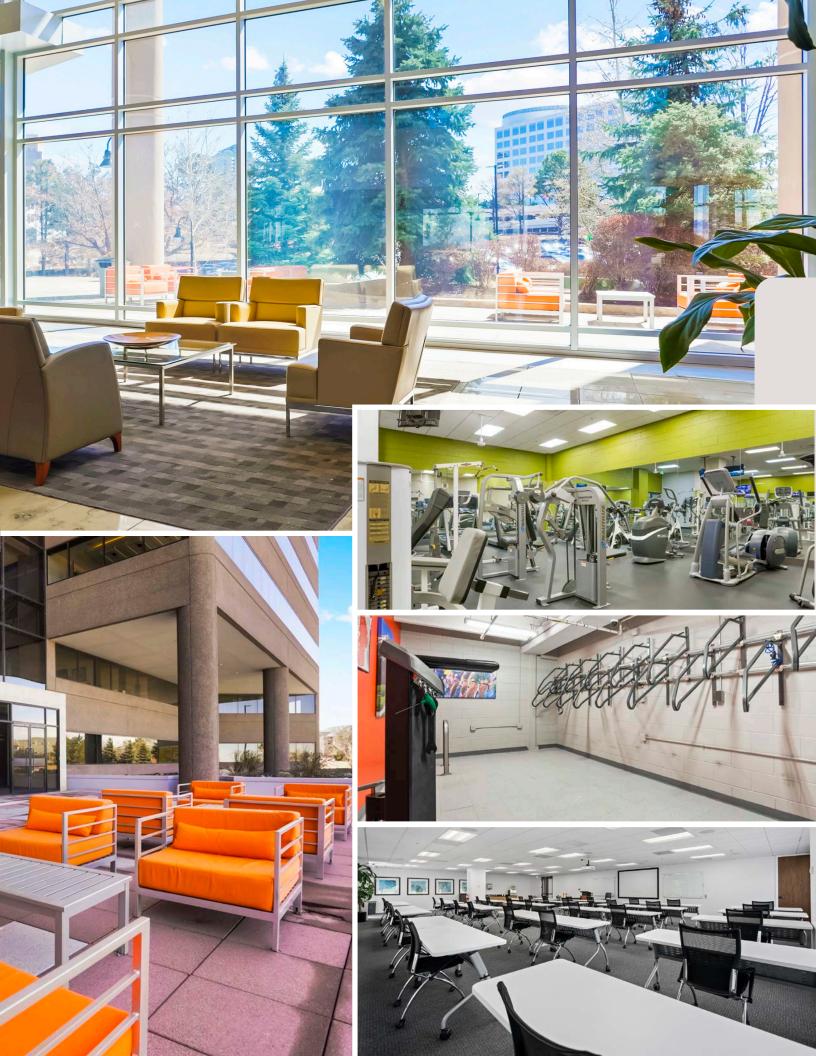

### **Building Features**

### FITNESS CENTER

WITH LOCKERS & SHOWERS

#### **CONFERENCE CENTER**

SEATING 138 PEOPLE

#### OUTDOOR PATIO RESORT - STYLE SEATING

BIKE STORAGE WITH REPAIR STATION

**MOUNTIAN VIEWS** 