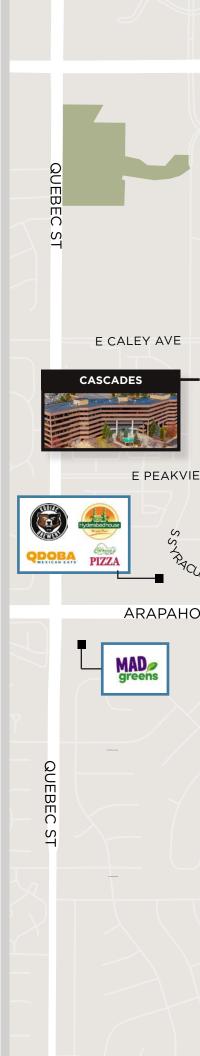

## Access the Amenities

Conveniently located between Orchard Road and Arapahoe Road, Cascades is easily accessible from the north or south. Placed minutes from I-25 and is just a 10-minute walk from the Arapahoe Village Center Station light rail stop which provide connectivity throughout the Denver Metro Area. Plus, Cascades offices easy access to several restaurants, Fiddler's Green Amphitheatre, and shopping centers.