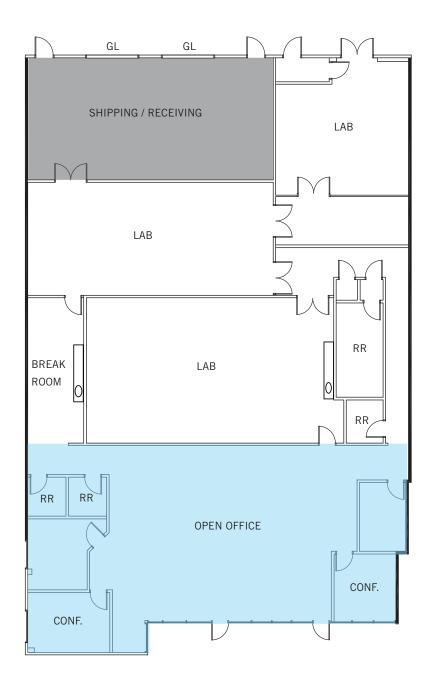

# **990 Richard Avenue**

Santa Clara, California

# **FLOOR PLAN**

# Suite 110: ±8,352 SF Available Now

- R&D Lab/Light Manufacturing
- Wet Lab

• 225 Amps @ 277/480 With Step Down to 400 + Amps @110/220 Volts

- Kitchen/Break Area
- (2) 12' High Grade Level Loading Doors
- 14' Clear in Rear; 9' Clear under T-Bar