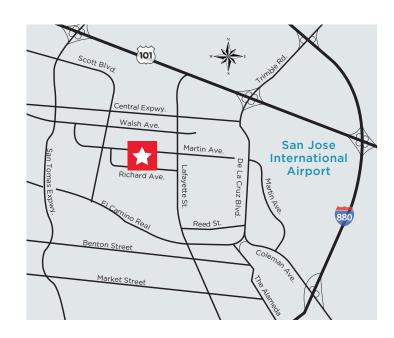

# **990 Richard Avenue**

Santa Clara, California



# FOR LEASE

Suite 110: ±8,352 SF (Available Now)

## **PROPERTY HIGHLIGHTS:**

- R&D Lab / Light Manufacturing
- Silicon Valley Power (SVP) Provides Utility

Cost Savings

- 3.7/1,000 Parking Ratio
- Sprinklered
- Comcast and Comcast Business
- Call for Tours



#### Mike Baker Senior Director P +1 408 893 0249 mike.baker@cushwake.com LIC #00188403

Jon DeCoite Managing Director P +1 408 834 3499 jon.decoite@cushwake.com LIC #01471300 300 Santana Row, Fifth Floor San Jose, CA 95128 T +1 408 615 3400 cushmanwakefield.com

Cushman & Wakefield Copyright 2025. No warranty or representation, express or implied, is made to the accuracy or completeness of the information contained herein, and same is submitted subject to errors, omissions, change of price, rental or other conditions, withdrawal without notice, and to any special listing conditions imposed by the property owner(s). As applicable, we make no representation as to the condition of the property (or properties) in question.



**990 Richard Avenue** 

Santa Clara, California

## SITE PLAN

#