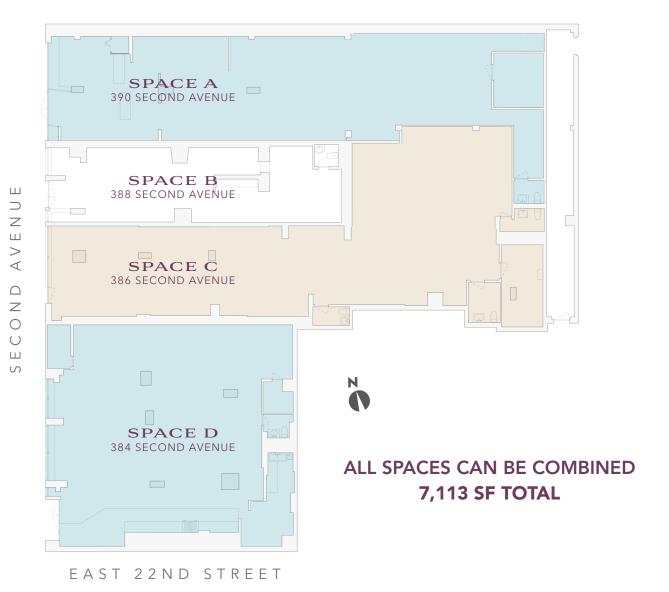

## SECOND AVENUE CHRIST BERTH HIM HIM 390 388 CUSHMAN & WAKEFIELD

SPACE A:

390 SECOND AVENUE

Ground: 2,008 SF (approx)

Ceiling Height: 11 FT

Asking Rent: **Upon Request** 

Possession: Immediate

SPACE B:

388 SECOND AVENUE

Ground: 857 SF (approx)

Ceiling Height: 11 FT

Asking Rent: **Upon Request** 

Possession: Arranged

SPACE C:

386 SECOND AVENUE

Ground: 2,188 SF (approx)

Ceiling Height: 11 FT

Asking Rent: Upon Request

Possession: Arranged

SPACE D:

384 SECOND AVENUE

Ground: 2,060 SF (approx)

Ceiling Height: 11 FT

Asking Rent: Upon Request

Possession: Arranged

304-390 SECOND AVENUE

|                                                                                                                                                |             | E. 26th ST.                                                                                                     |                                              |
|------------------------------------------------------------------------------------------------------------------------------------------------|-------------|-----------------------------------------------------------------------------------------------------------------|----------------------------------------------|
| Abbey Tavern<br>To Be Chirping Chicken<br>To Be La Vera Pizza<br>The Shake & Burger Bar<br>Gramercy Park Dental & Optical<br>Bagel Express III |             | Dunkin Donuts/Baskin<br>Robbins<br>UPS<br>Marlin Cleaner<br>Smoke/Beer<br>D'Agostino Supermarket<br>E. 25th ST. | Spring Garden Spa                            |
| Dog and Bone                                                                                                                                   |             | AWOL Bar & Grill                                                                                                |                                              |
| Baruch University Fitzgerald's Pub                                                                                                             |             | To Be Sunflower Café<br>Wine Heaven<br>Mughlai Indian Food<br>3rd Ave Food<br>Health Food<br>Natsumi Tapas      |                                              |
|                                                                                                                                                |             | E. 24th ST.                                                                                                     |                                              |
| American Dream American Dream Red & Breakfast Manhattan Garpet & Floor (HSBC) (HSBC)                                                           | N C E       | Tap Room No. 307<br>Amalgamated Bank of New<br>E. 23rd ST.                                                      | York                                         |
| Starbucks                                                                                                                                      |             |                                                                                                                 | e                                            |
| Benjamin Moore Benjamin Moore Instrata Gramercy Vintage Thrift Shop Craft & Carry ya ya Tea Lamarca Pasta                                      | THIRD AVENU | Urban Taste Blue Bell Café ProHEALTH Molly's Pub China King Tivoli Dinner E. 22nd ST.                           | Pick A Bage<br>CityMD<br>Goodwill Superstore |
| Think Coffee                                                                                                                                   |             | Rolf's Restaurant                                                                                               |                                              |
| Gameo Cleaners<br>Gramercy Reading<br>LadiesNgent Spa<br>Gramercy Ale House                                                                    | H           | Elman's Liquor<br>CVS<br>Sports Rehab                                                                           |                                              |
| Cleo Spa                                                                                                                                       |             |                                                                                                                 |                                              |
|                                                                                                                                                |             | E. 21st ST.                                                                                                     |                                              |
| Iris Nail<br>Plug Uglies<br>Fancy Cleaners<br>Namu Deli<br>Dream Blue Beauty Anail Spa<br>Warsaw Hardware<br>Gramercy Bagels<br>Barfly Bar     |             | To Be Spectrum  GNC 7-Eleven Lunetta Pizza E. 20th ST.                                                          |                                              |
| Royal Window Treatments                                                                                                                        |             |                                                                                                                 |                                              |
| Canisminor Dog & Cat Boutique The Eco Laundry Company Gramercy Wine Collars                                                                    |             |                                                                                                                 |                                              |