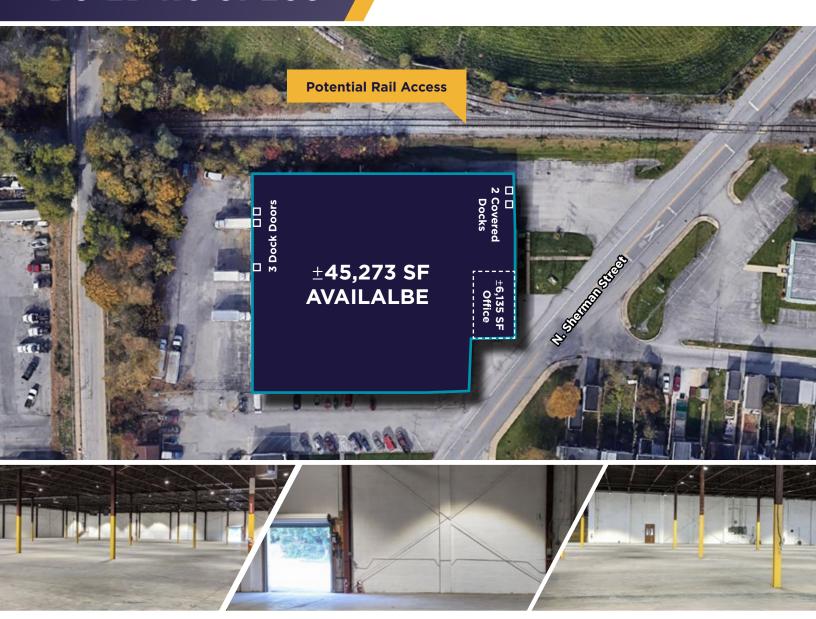

# **BUILDING SPECS**

#### FOR SALE / LEASE

±45,273

SQUARE FEET ±5 DOCK DOORS

18' CLEAR HEIGHT

 $\pm 35$ 

AUTO SPACES

| AVAILABLE AREA | ±45,273 SF (Divisible to 20,000 SF)                                  | CLEAR HEIGHT    | 18'                 |
|----------------|----------------------------------------------------------------------|-----------------|---------------------|
| OFFICE AREA    | ±6,135 SF                                                            | DOCK DOORS      | 5 DOCK DOOR         |
| ACREAGE        | 2.38 ACRES                                                           | AUTO PARKING    | ±35                 |
| COUNTY         | YORK COUNTY                                                          | UTILITIES       | PUBLIC, NATURAL GAS |
| ZONING         | EC-EMPLOYMENT CENTER DISTRICTS (Permits retail, office & industrial) | FIRE PROTECTION | WET                 |
| CONSTRUCTION   | BRICK & CONCRETE BLOCK                                               | LIGHTING        | LED                 |
|                | (Permits retail, office & industrial)                                |                 |                     |