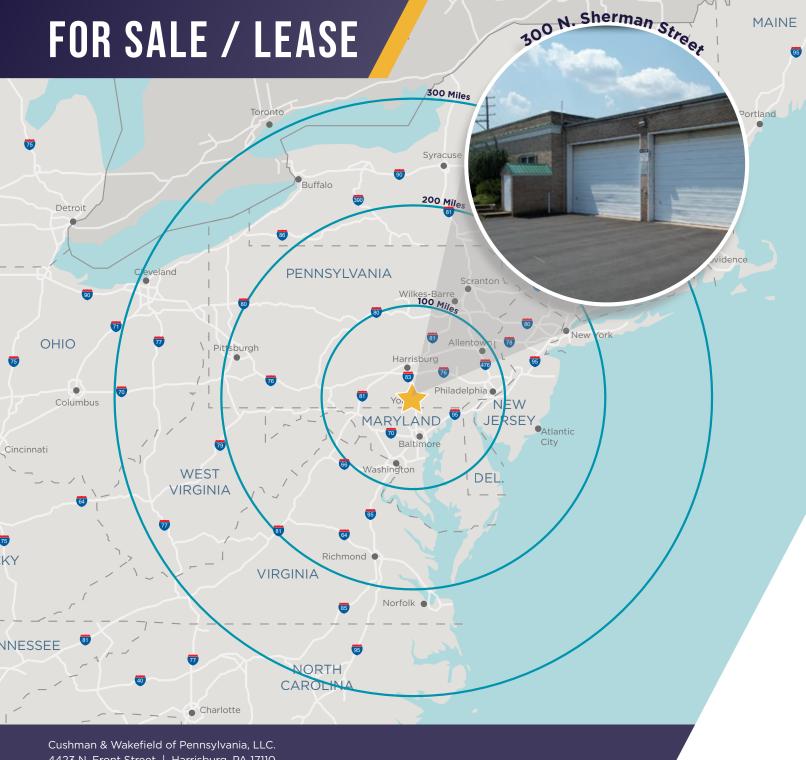

300 N. SHERMAN YORK, PENNSYLVANIA

FOR SALE / LEASE

±45,273 sF

**AVAILABLE** 

**Gerry Blinebury** 

Executive Vice Chair +1 717 231 7291 gerry.blinebury@cushwake.com Collin Potter

Director +1 717 231 7460 collin.potter@cushwake.com **Brendan McGeary** 

#### FOR SALE / LEASE

±45,273

SQUARE FEET ±5 DOCK DOORS

18' CLEAR HEIGHT

 $\pm 35$ 

AUTO SPACES

| AVAILABLE AREA | ±45,273 SF (Divisible to 20,000 SF)                                  | CLEAR HEIGHT    | 18'                 |
|----------------|----------------------------------------------------------------------|-----------------|---------------------|
| OFFICE AREA    | ±6,135 SF                                                            | DOCK DOORS      | 5 DOCK DOOR         |
| ACREAGE        | 2.38 ACRES                                                           | AUTO PARKING    | ±35                 |
| COUNTY         | YORK COUNTY                                                          | UTILITIES       | PUBLIC, NATURAL GAS |
| ZONING         | EC-EMPLOYMENT CENTER DISTRICTS (Permits retail, office & industrial) | FIRE PROTECTION | WET                 |
| CONSTRUCTION   | BRICK & CONCRETE BLOCK                                               | LIGHTING        | LED                 |
|                | (Permits retail, office & industrial)                                |                 |                     |