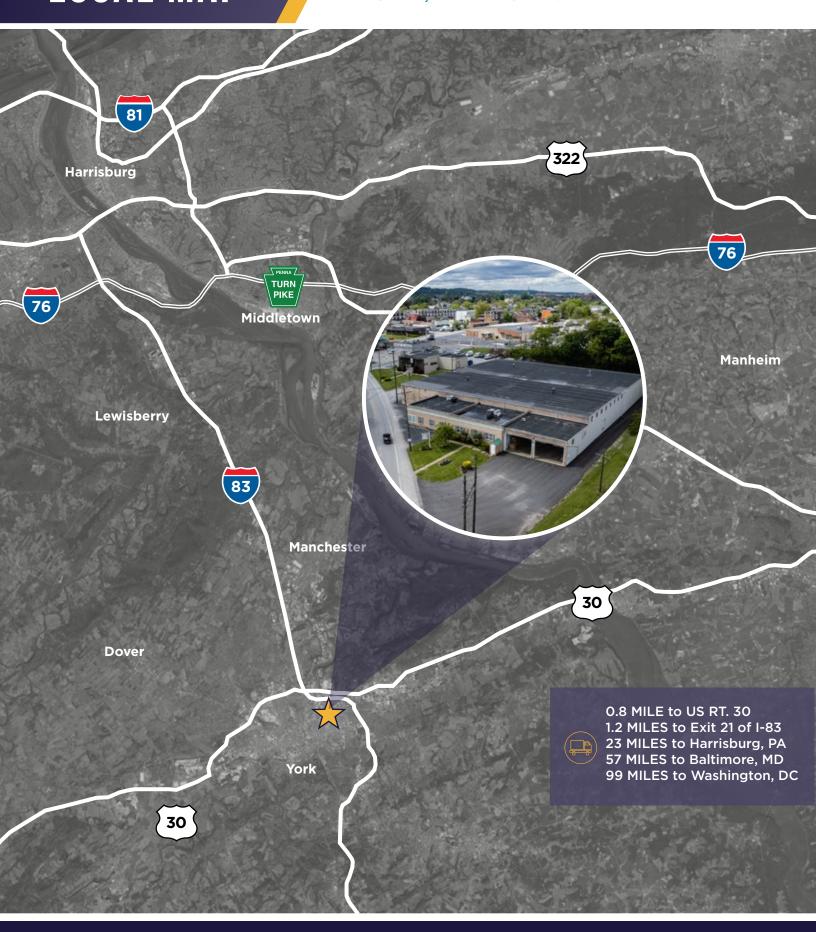

/ LEASE



±45,273 sF

**AVAILABLE** 



**Gerry Blinebury** 

Executive Vice Chair +1 717 231 7291 gerry.blinebury@cushwake.com Collin Potter

Director +1 717 231 7460 collin.potter@cushwake.com **Brendan McGeary** 

Director +1 215 963 4034

brendan.mcgeary@cushwake.com

Cushman & Wakefield Copyright 2025. No warranty or representation, express or implied, is made to the accuracy or completeness of the information contained herein, and same is submitted subject to errors, omissions, change of price, rental or other conditions, withdrawal without notice, and to any special listing conditions imposed by the property owner(s). As applicable, we make no representation as to the condition of the property (or properties) in question.

# LOCAL MAP

### 300 N. SHERMAN STREET YORK, PENNSYLVANIA



# **BUILDING SPECS**

#### FOR SALE / LEASE



±45,273

SQUARE FEET ±5 DOCK DOORS

18' CLEAR HEIGHT

 $\pm 35$ 

AUTO SPACES

| AVAILABLE AREA | ±45,273 SF (Divisible to 20,000 SF)                                  | CLEAR HEIGHT    | 18'                 |
|----------------|----------------------------------------------------------------------|-----------------|---------------------|
| OFFICE AREA    | ±6,135 SF                                                            | DOCK DOORS      | 5 DOCK DOOR         |
| ACREAGE        | 2.38 ACRES                                                           | AUTO PARKING    | ±35                 |
| COUNTY         | YORK COUNTY                                                          | UTILITIES       | PUBLIC, NATURAL GAS |
| ZONING         | EC-